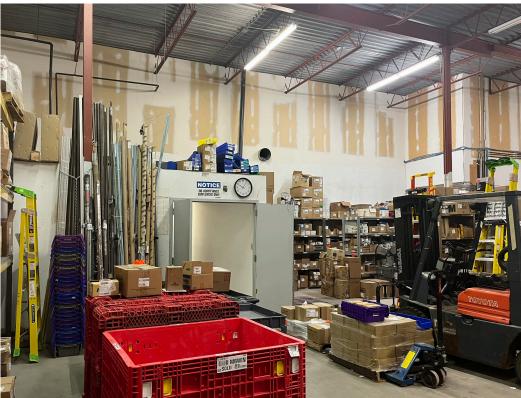

T 204 560 2536 C 204 558 6071

E SHAE.HALPIN@CWSTEVENSON.CA

**PROPERTY HIGHLIGHTS** 

 Office/warehouse space located in the heart of St. James Industrial area

• Interior layout includes front showroom area, 3 private offices, kitchenette and open warehouse space

Grade loading

• Two - 8' x 10' Grade loading doors

• 18.5' clear ceiling height

• Ample parking on-site

• Available September 2024

LEASE RATE: \$9.95 NET PSF

CAM & TAX: \$6.06 PSF (2024 EST)

Independently Owned and Operated / A Member of the Cushman & Wakefield Alliance ©2022 Cushman & Wakefield. All rights reserved, The information contained in this communication is strictly confidential.