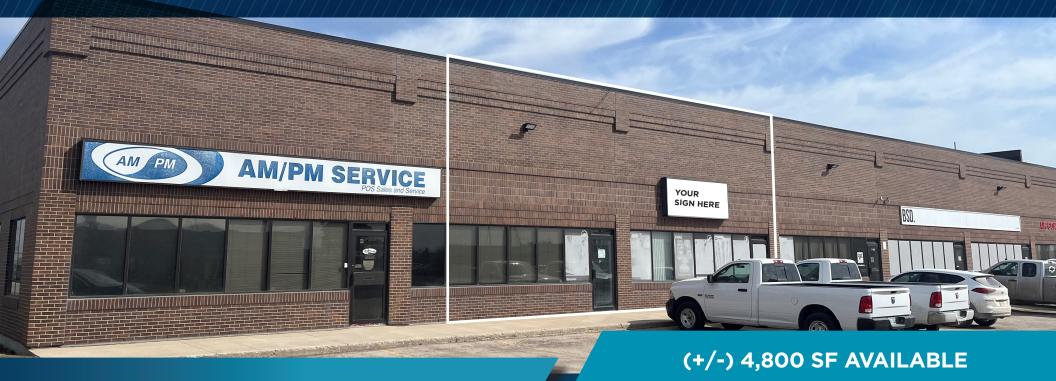

## INDUSTRIAL FOR LEASE 1555 DUBLIN AVENUE - UNIT 7 & 8

RYAN MUNT
Executive Vice President
Ryan Munt Personal Real Estate Corporation

T 204 928 5015 C 204 298 1905

E ryan.munt@cwstevenson.ca

SHAE HALPIN Senior Associate

T 204 560 2536 C 204 558 6071

E SHAE.HALPIN@CWSTEVENSON.CA

**PROPERTY HIGHLIGHTS** 

 Office/warehouse space located in the heart of St. James Industrial area

• Interior layout includes front showroom area, 3 private offices, kitchenette and open warehouse space

Grade loading

• Two - 8' x 10' Grade loading doors

• 18.5' clear ceiling height

• Ample parking on-site

• Available September 2024

LEASE RATE: \$9.95 NET PSF

CAM & TAX: \$6.06 PSF (2024 EST)

Independently Owned and Operated / A Member of the Cushman & Wakefield Alliance ©2022 Cushman & Wakefield. All rights reserved, The information contained in this communication is strictly confidential.