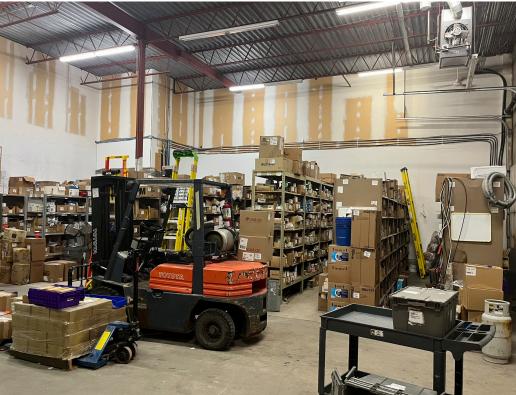

T 204 560 2536 C 204 558 6071

E SHAE.HALPIN@CWSTEVENSON.CA

**PROPERTY HIGHLIGHTS** 

 Office/warehouse space located in the heart of St. James Industrial area

• Interior layout includes front showroom area, 3 private offices, kitchenette and open warehouse space

Grade loading

• Two - 8' x 10' Grade loading doors

• 18.5' clear ceiling height

• Ample parking on-site

• Available September 2024

LEASE RATE: \$9.95 NET PSF

CAM & TAX: \$6.06 PSF (2024 EST)

Independently Owned and Operated / A Member of the Cushman & Wakefield Alliance ©2022 Cushman & Wakefield. All rights reserved, The information contained in this communication is strictly confidential.