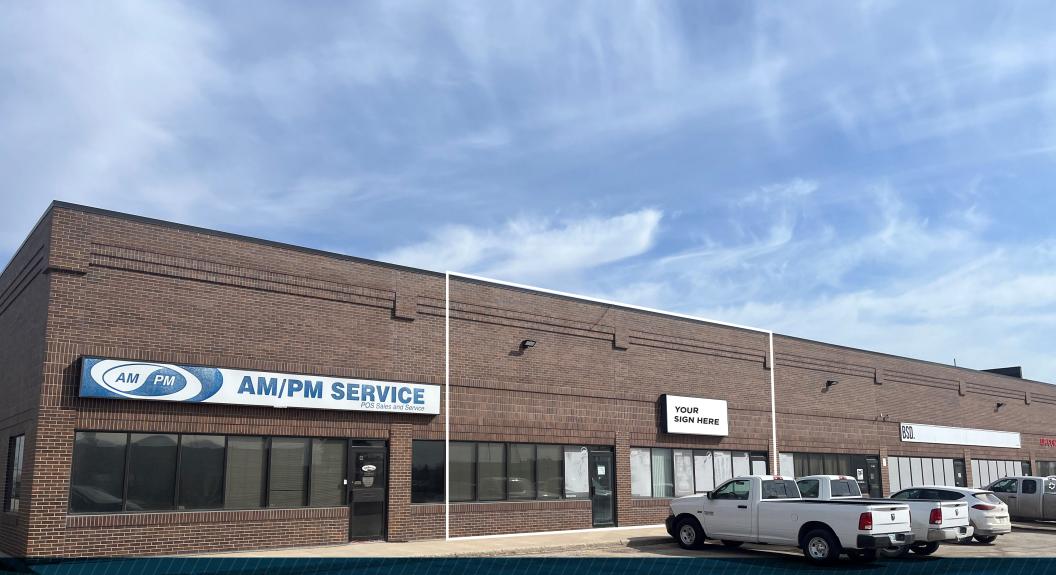

## INDUSTRIAL FOR LEASE 1555 DUBLIN AVENUE - UNIT 7 & 8

RYAN MUNT
Executive Vice President
Ryan Munt Personal Real Estate Corporation

T 204 928 5015 C 204 298 1905

E ryan.munt@cwstevenson.ca

SHAE HALPIN Senior Associate

T 204 560 2536 C 204 558 6071

E SHAE.HALPIN@CWSTEVENSON.CA

**PROPERTY HIGHLIGHTS** 

 Office/warehouse space located in the heart of St. James Industrial area

• Interior layout includes front showroom area, 3 private offices, kitchenette and open warehouse space

Grade loading

• Two - 8' x 10' Grade loading doors

• 18.5' clear ceiling height

• Ample parking on-site

• Available September 2024

LEASE RATE: \$9.95 NET PSF

CAM & TAX: \$6.06 PSF (2024 EST)

Independently Owned and Operated / A Member of the Cushman & Wakefield Alliance ©2022 Cushman & Wakefield. All rights reserved, The information contained in this communication is strictly confidential.