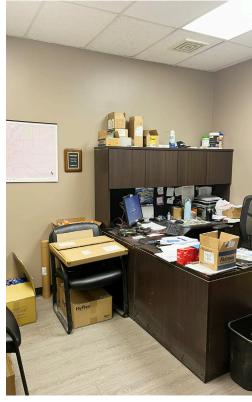

T 204 560 2536 C 204 558 6071

E SHAE.HALPIN@CWSTEVENSON.CA

**PROPERTY HIGHLIGHTS** 

 Office/warehouse space located in the heart of St. James Industrial area

• Interior layout includes front showroom area, 3 private offices, kitchenette and open warehouse space

Grade loading

• Two - 8' x 10' Grade loading doors

• 18.5' clear ceiling height

• Ample parking on-site

• Available September 2024

LEASE RATE: \$9.95 NET PSF

CAM & TAX: \$6.06 PSF (2024 EST)

Independently Owned and Operated / A Member of the Cushman & Wakefield Alliance ©2022 Cushman & Wakefield. All rights reserved, The information contained in this communication is strictly confidential.