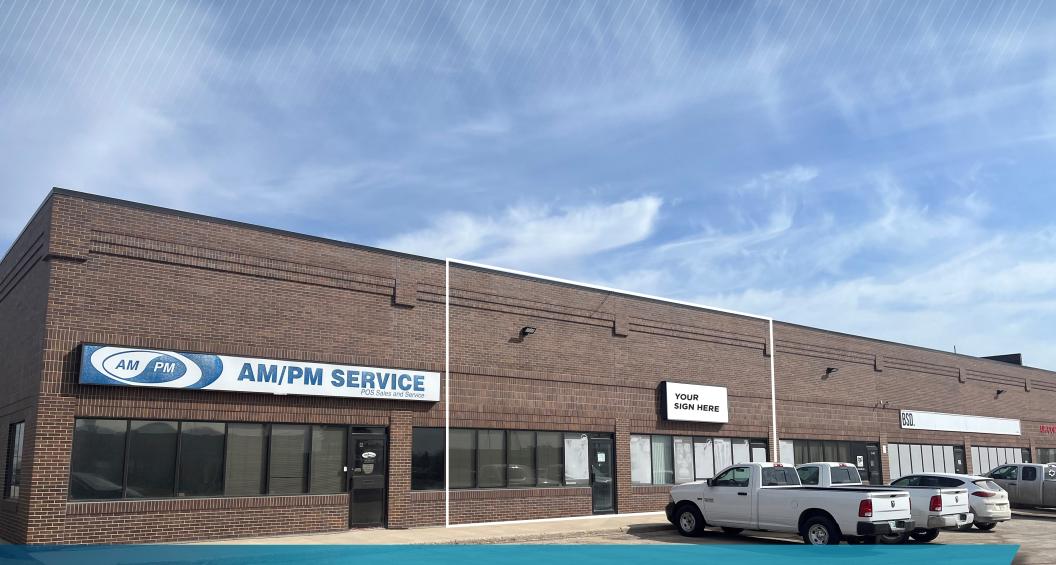

## INDUSTRIAL FOR LEASE 1555 DUBLIN AVENUE - UNIT 7 & 8

RYAN MUNT
Executive Vice President
Ryan Munt Personal Real Estate Corporation

T 204 928 5015 C 204 298 1905

E ryan.munt@cwstevenson.ca

SHAE HALPIN Senior Associate

T 204 560 2536 C 204 558 6071

E SHAE.HALPIN@CWSTEVENSON.CA

**PROPERTY HIGHLIGHTS** 

 Office/warehouse space located in the heart of St. James Industrial area

• Interior layout includes front showroom area, 3 private offices, kitchenette and open warehouse space

Grade loading

• Two - 8' x 10' Grade loading doors

• 18.5' clear ceiling height

• Ample parking on-site

• Available September 2024

LEASE RATE: \$9.95 NET PSF

CAM & TAX: \$6.06 PSF (2024 EST)

Independently Owned and Operated / A Member of the Cushman & Wakefield Alliance ©2022 Cushman & Wakefield. All rights reserved, The information contained in this communication is strictly confidential.