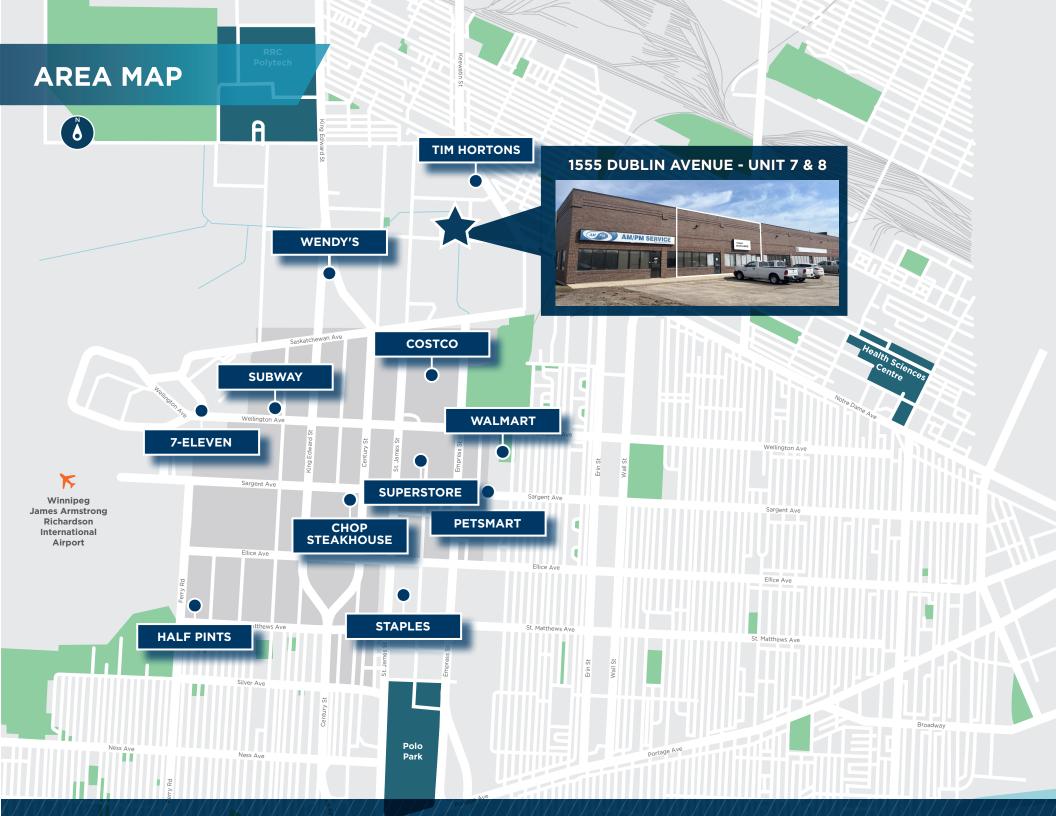

## INDUSTRIAL FOR LEASE 1555 DUBLIN AVENUE - UNIT 7 & 8

RYAN MUNT
Executive Vice President
Ryan Munt Personal Real Estate Corporation

T 204 928 5015 C 204 298 1905

E ryan.munt@cwstevenson.ca

SHAE HALPIN Senior Associate

T 204 560 2536 C 204 558 6071

E SHAE.HALPIN@CWSTEVENSON.CA

**PROPERTY HIGHLIGHTS** 

 Office/warehouse space located in the heart of St. James Industrial area

• Interior layout includes front showroom area, 3 private offices, kitchenette and open warehouse space

Grade loading

• Two - 8' x 10' Grade loading doors

• 18.5' clear ceiling height

• Ample parking on-site

• Available September 2024

LEASE RATE: \$9.95 NET PSF

CAM & TAX: \$6.06 PSF (2024 EST)

Independently Owned and Operated / A Member of the Cushman & Wakefield Alliance ©2022 Cushman & Wakefield. All rights reserved, The information contained in this communication is strictly confidential.