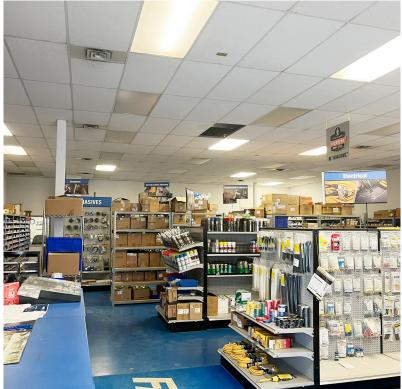

T 204 560 2536 C 204 558 6071

E SHAE.HALPIN@CWSTEVENSON.CA

**PROPERTY HIGHLIGHTS** 

 Office/warehouse space located in the heart of St. James Industrial area

• Interior layout includes front showroom area, 3 private offices, kitchenette and open warehouse space

Grade loading

• Two - 8' x 10' Grade loading doors

• 18.5' clear ceiling height

• Ample parking on-site

• Available September 2024

LEASE RATE: \$9.95 NET PSF

CAM & TAX: \$6.06 PSF (2024 EST)

Independently Owned and Operated / A Member of the Cushman & Wakefield Alliance ©2022 Cushman & Wakefield. All rights reserved, The information contained in this communication is strictly confidential.