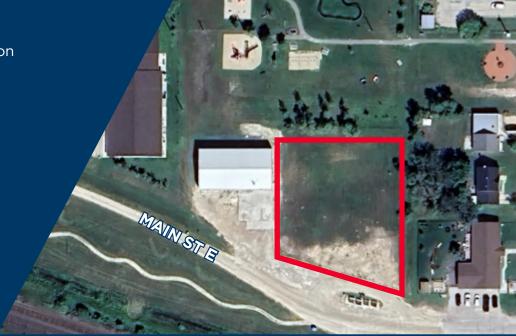

• Elie is located approximately 30km west of Winnipeg along the Trans-Canada Highway.

• Located on the north side of Main Street with the immediate surrounding area a mix of multi family, commercial and recreation space.

• Access directly off of Main Street.

• Zoned CC (Commercial Corridor).

**SALE PRICE:** TBD

**PROPERTY TAXES: \$794.98 (2023)** 