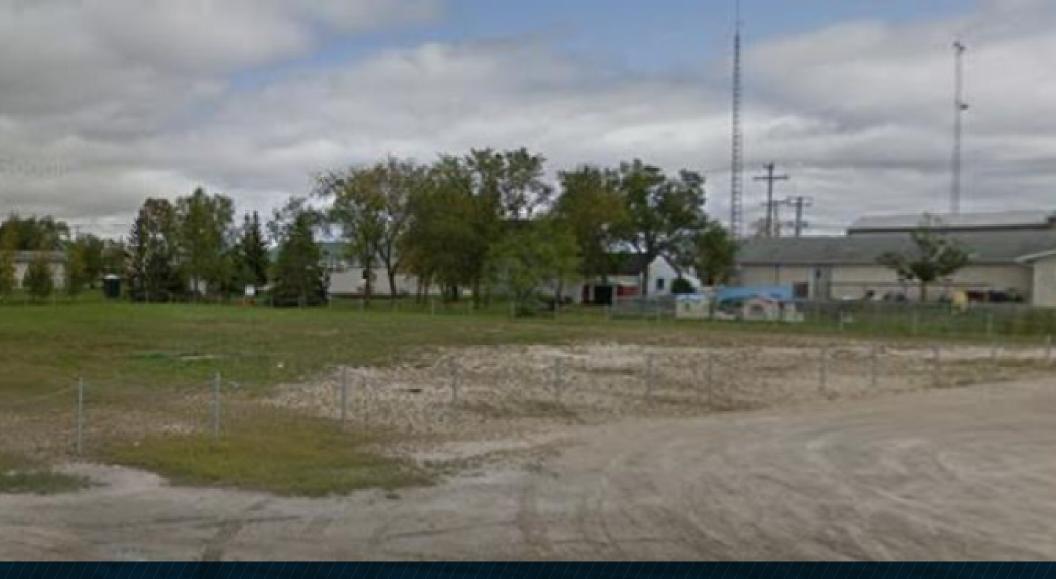

• Elie is located approximately 30km west of Winnipeg along the Trans-Canada Highway.

• Located on the north side of Main Street with the immediate surrounding area a mix of multi family, commercial and recreation space.

• Access directly off of Main Street.

• Zoned CC (Commercial Corridor).

**SALE PRICE:** TBD

**PROPERTY TAXES: \$794.98 (2023)** 