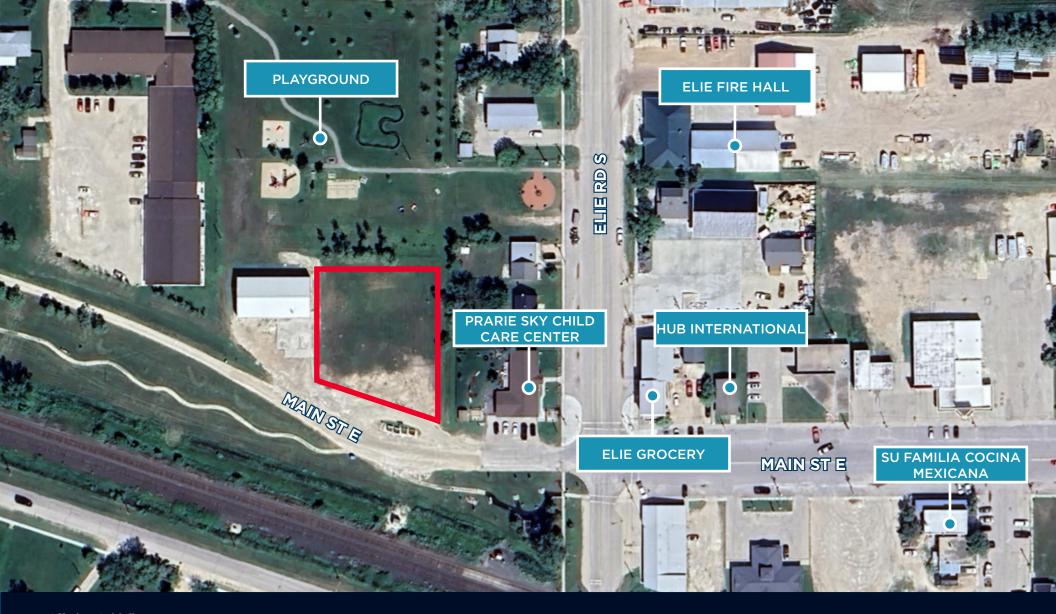

• Elie is located approximately 30km west of Winnipeg along the Trans-Canada Highway.

• Located on the north side of Main Street with the immediate surrounding area a mix of multi family, commercial and recreation space.

• Access directly off of Main Street.

• Zoned CC (Commercial Corridor).

**SALE PRICE:** TBD

**PROPERTY TAXES: \$794.98 (2023)** 