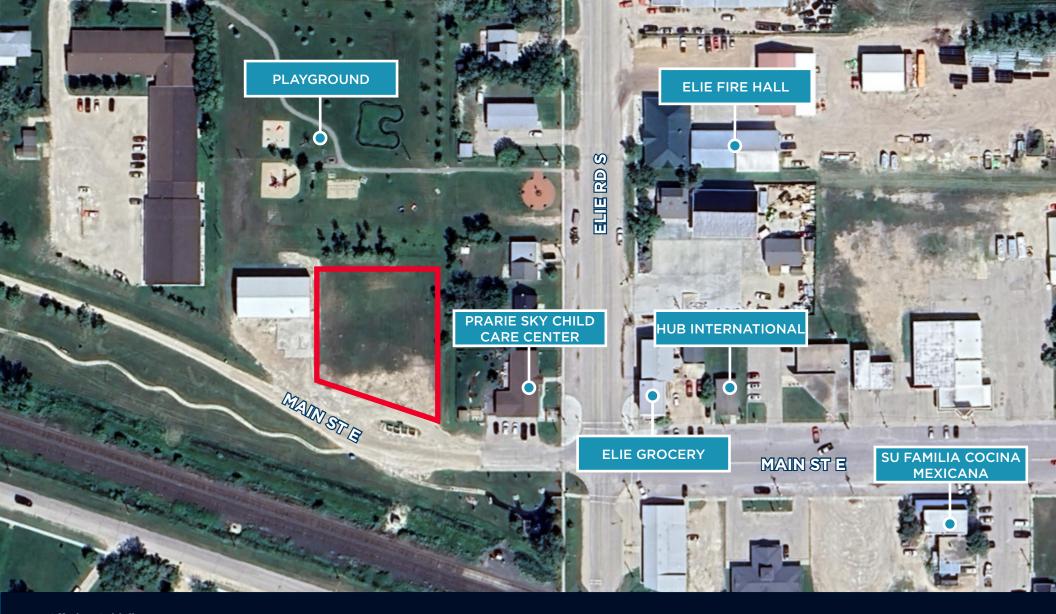

STEPHEN SHERLOCK Vice President

T 204 928 5011

C 204 799 5526

E steve.sherlock@cwstevenson.ca

• Elie is located approximately 30km west of Winnipeg along the Trans-Canada Highway.

• Located on the north side of Main Street with the immediate surrounding area a mix of multi family, commercial and recreation space.

• Access directly off of Main Street.

• Zoned CC (Commercial Corridor).

**SALE PRICE:** TBD

**PROPERTY TAXES: \$794.98 (2023)** 