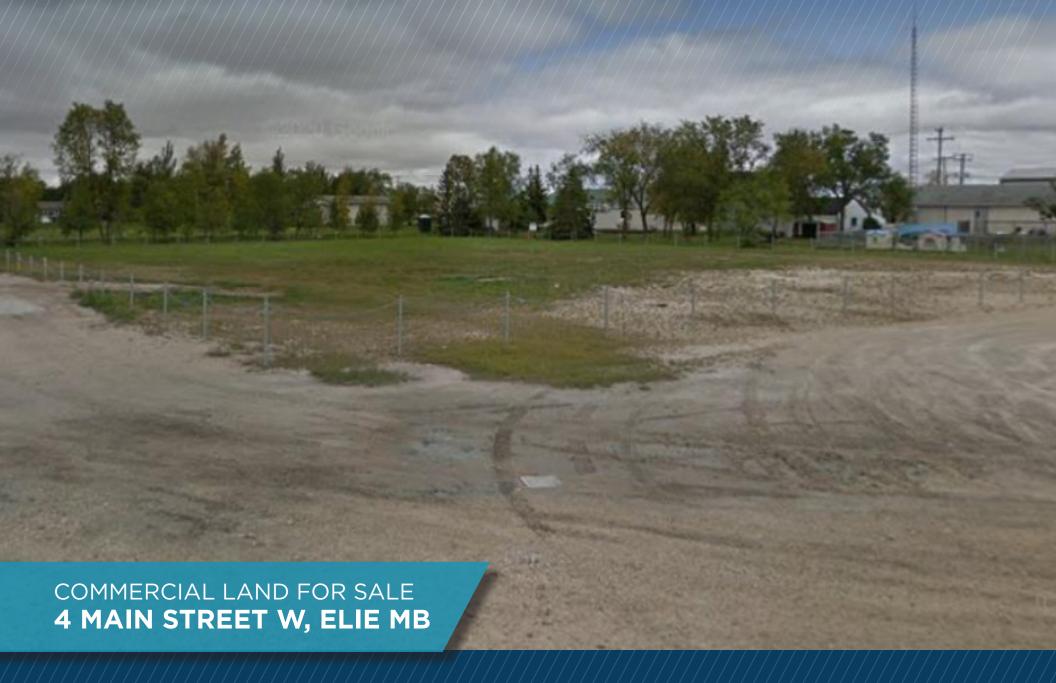

STEPHEN SHERLOCK Vice President

T 204 928 5011

C 204 799 5526

E steve.sherlock@cwstevenson.ca

• Elie is located approximately 30km west of Winnipeg along the Trans-Canada Highway.

• Located on the north side of Main Street with the immediate surrounding area a mix of multi family, commercial and recreation space.

• Access directly off of Main Street.

• Zoned CC (Commercial Corridor).

**SALE PRICE:** TBD

**PROPERTY TAXES: \$794.98 (2023)** 