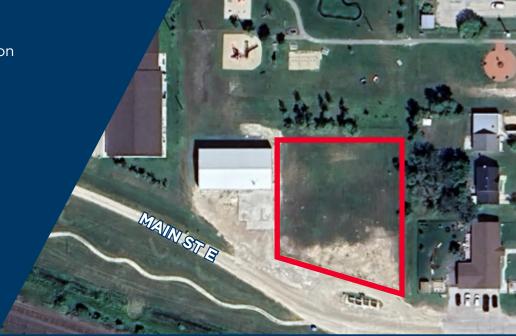

STEPHEN SHERLOCK Vice President

T 204 928 5011

C 204 799 5526

E steve.sherlock@cwstevenson.ca

• Elie is located approximately 30km west of Winnipeg along the Trans-Canada Highway.

• Located on the north side of Main Street with the immediate surrounding area a mix of multi family, commercial and recreation space.

• Access directly off of Main Street.

• Zoned CC (Commercial Corridor).

**SALE PRICE:** TBD

**PROPERTY TAXES: \$794.98 (2023)** 