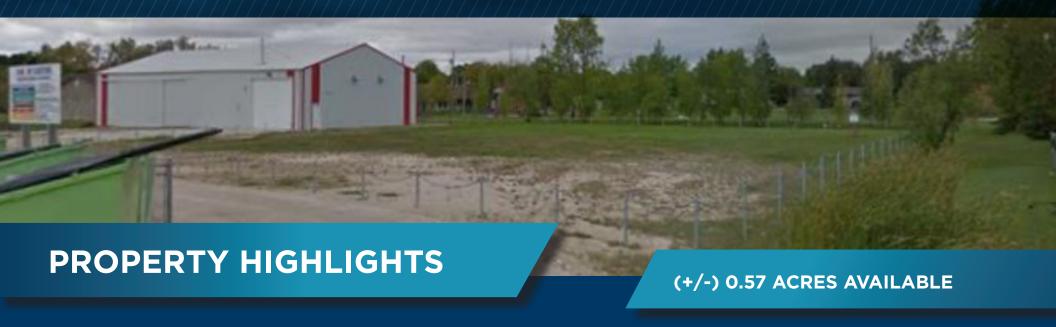

STEPHEN SHERLOCK Vice President

T 204 928 5011

C 204 799 5526

E steve.sherlock@cwstevenson.ca

• Elie is located approximately 30km west of Winnipeg along the Trans-Canada Highway.

• Located on the north side of Main Street with the immediate surrounding area a mix of multi family, commercial and recreation space.

• Access directly off of Main Street.

• Zoned CC (Commercial Corridor).

**SALE PRICE:** TBD

**PROPERTY TAXES: \$794.98 (2023)** 