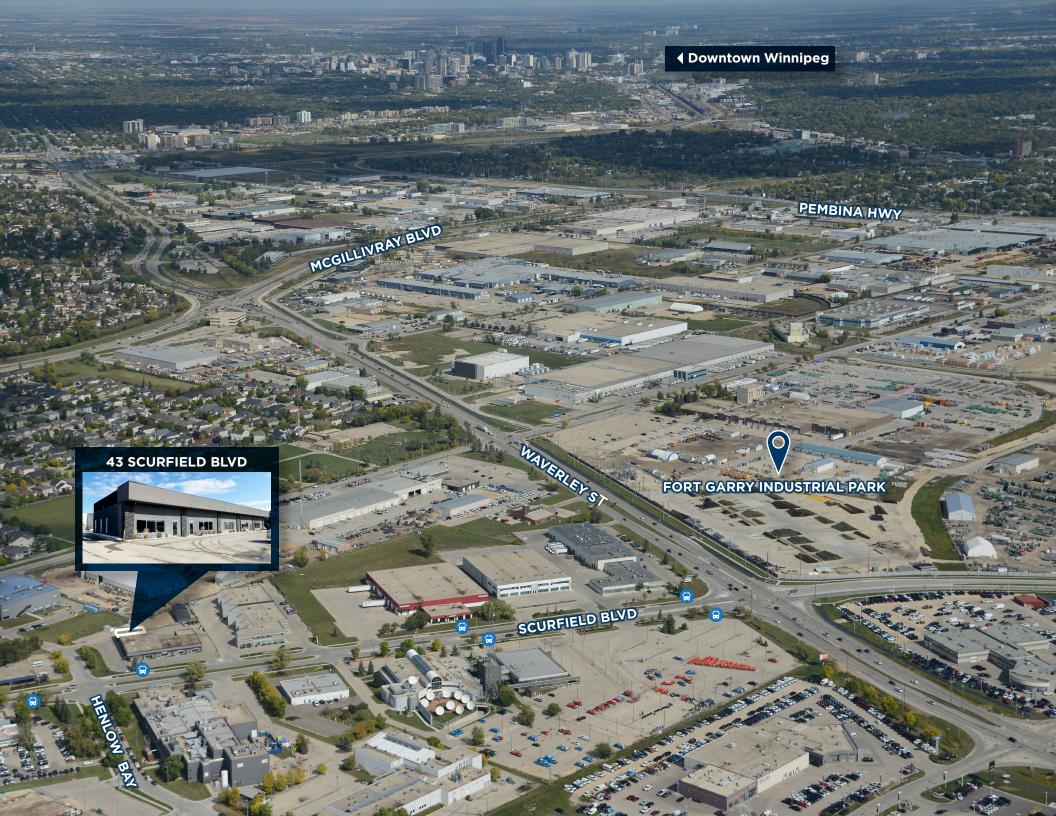

## **LOCAL AMENITIES**

- 1 RONA+
- 2 BEN & FLORENTINE
- 3 PETSMART
- 4 THE CANADIAN BREWHOUSE
- 5 STARBUCKS
- 6 THE KEG STEAKHOUSE
- 7 A & W
- 8 CINEPLEX ODEON
- 9 COSTCO
- 10 COSTCO GAS STATION
- 11 CLAY OVEN
- 12 INDIGO
- 13 JOEY
- 14 CHILLI CHUTNEY STREET KITCHEN
- 15 WALMART
- 16 THE HOME DEPOT