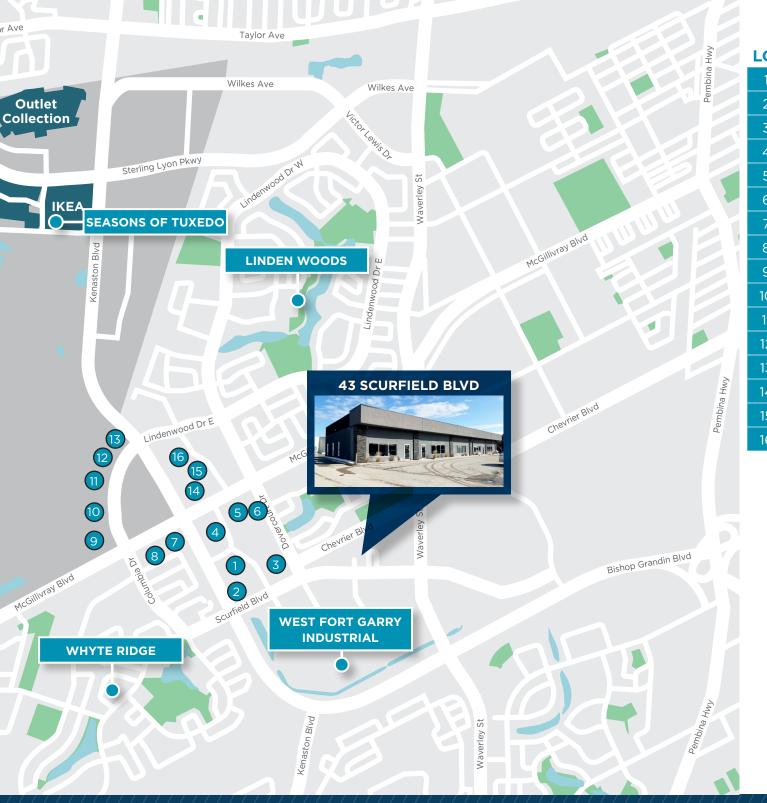

## **LOCAL AMENITIES**

- 1 RONA+
- 2 BEN & FLORENTINE
- 3 PETSMART
- 4 THE CANADIAN BREWHOUSE
- 5 STARBUCKS
- 6 THE KEG STEAKHOUSE
- 7 A & W
- 8 CINEPLEX ODEON
- 9 COSTCO
- 10 COSTCO GAS STATION
- 11 CLAY OVEN
- 12 INDIGO
- 13 JOEY
- 14 CHILLI CHUTNEY STREET KITCHEN
- 15 WALMART
- 16 THE HOME DEPOT