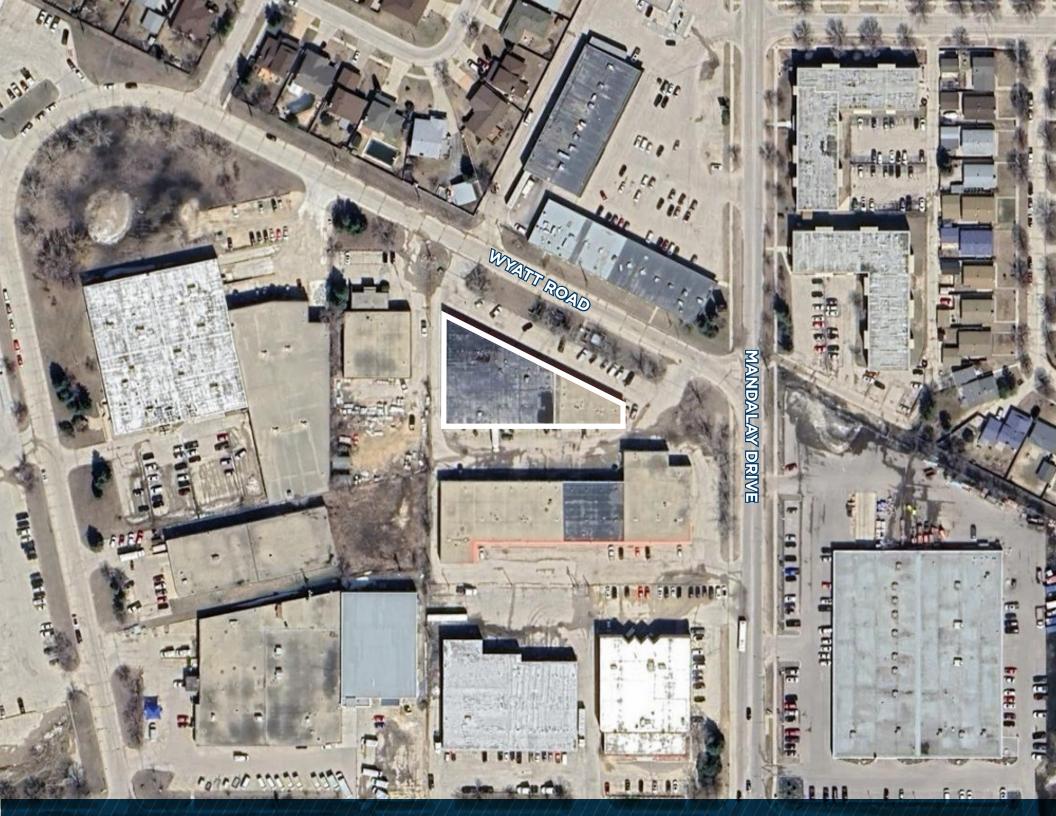

MURRAY GOODMAN Senior Vice President & Principal

T 204 928 5009 C 204 990 4800

E murray.goodman@cwstevenson.ca

Located in North West Winnipeg, in the heart of Inkster Industrial Park

Close proximity to major transportation routes and ample parking on site

- Access to many nearby amenities
- One dock level loading door
- (+/-) 15' clear ceiling height
- Zoned M2
- · Professionally Managed
- Available July 1, 2024

**LEASE RATE: \$9.25 PSF NET** 

**CAM & TAX: \$4.06** (2024 EST)