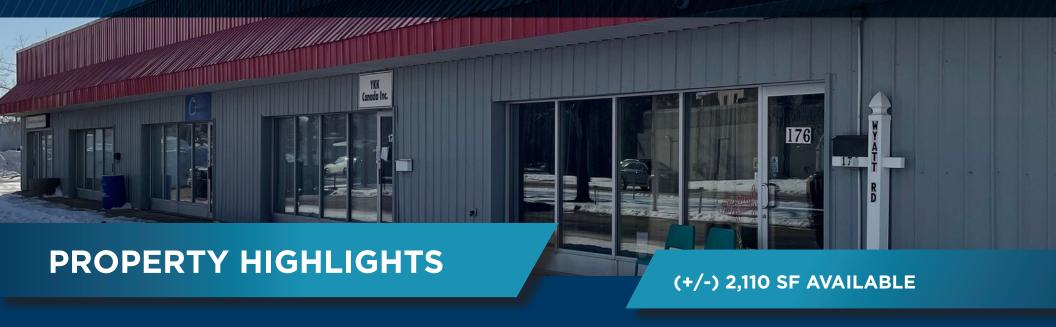

- Access to many nearby amenities
- One dock level loading door
- (+/-) 15' clear ceiling height
- Zoned M2
- · Professionally Managed
- Available July 1, 2024

**LEASE RATE: \$9.25 PSF NET** 

**CAM & TAX: \$4.06** (2024 EST)