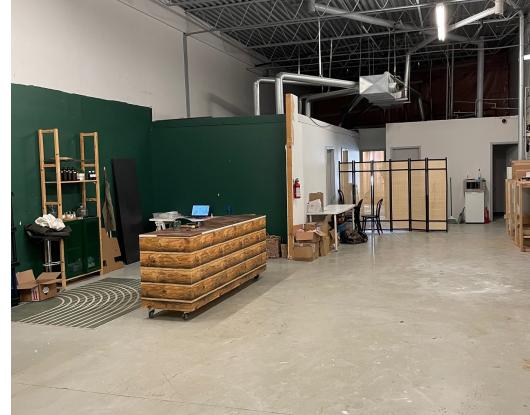

MURRAY GOODMAN Senior Vice President & Principal

T 204 928 5009 C 204 990 4800

E murray.goodman@cwstevenson.ca

Located in North West Winnipeg, in the heart of Inkster Industrial Park

Close proximity to major transportation routes and ample parking on site

- Access to many nearby amenities
- One dock level loading door
- (+/-) 15' clear ceiling height
- Zoned M2
- · Professionally Managed
- Available July 1, 2024

**LEASE RATE: \$9.25 PSF NET** 

**CAM & TAX: \$4.06** (2024 EST)