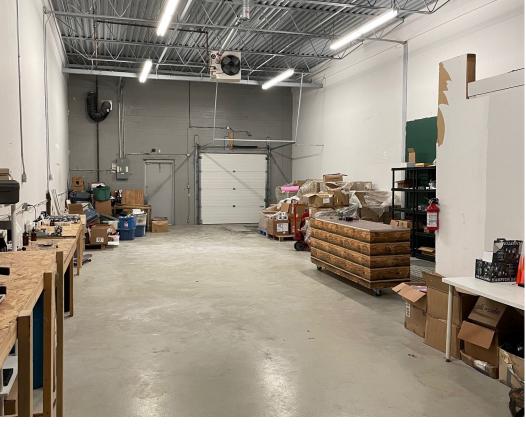

MURRAY GOODMAN Senior Vice President & Principal

T 204 928 5009 C 204 990 4800

E murray.goodman@cwstevenson.ca

Located in North West Winnipeg, in the heart of Inkster Industrial Park

Close proximity to major transportation routes and ample parking on site

- Access to many nearby amenities
- One dock level loading door
- (+/-) 15' clear ceiling height
- Zoned M2
- · Professionally Managed
- Available July 1, 2024

**LEASE RATE: \$9.25 PSF NET** 

**CAM & TAX: \$4.06** (2024 EST)