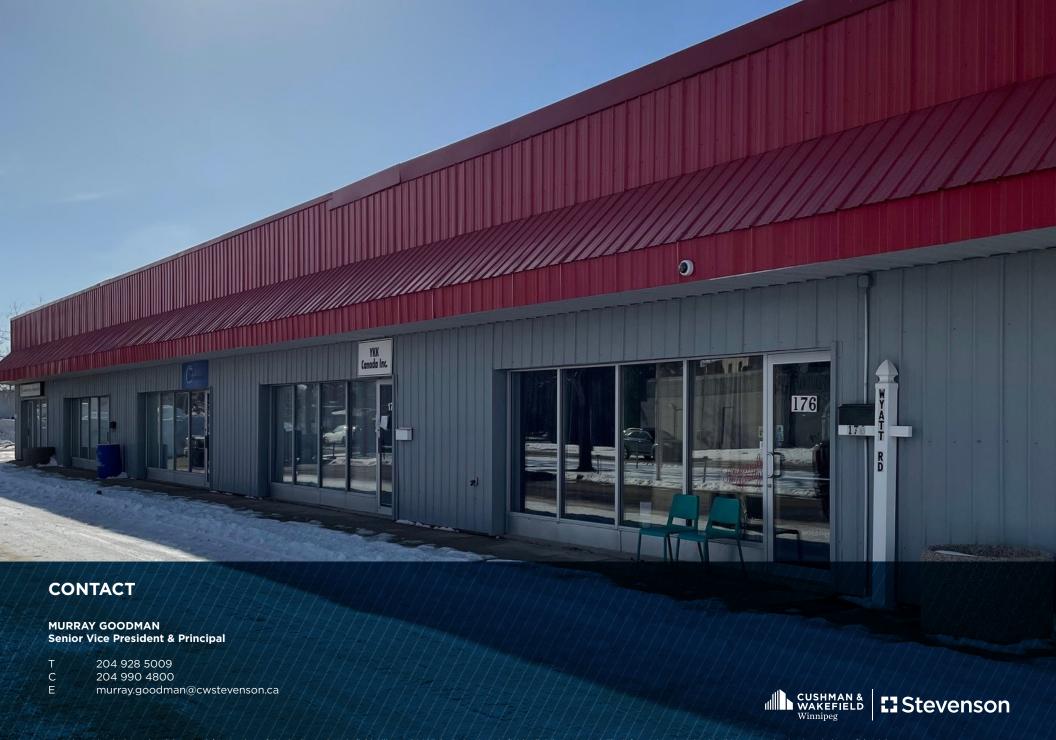

MURRAY GOODMAN Senior Vice President & Principal

T 204 928 5009 C 204 990 4800

E murray.goodman@cwstevenson.ca

Located in North West Winnipeg, in the heart of Inkster Industrial Park

Close proximity to major transportation routes and ample parking on site

- Access to many nearby amenities
- One dock level loading door
- (+/-) 15' clear ceiling height
- Zoned M2
- · Professionally Managed
- Available July 1, 2024

**LEASE RATE: \$9.25 PSF NET** 

**CAM & TAX: \$4.06** (2024 EST)