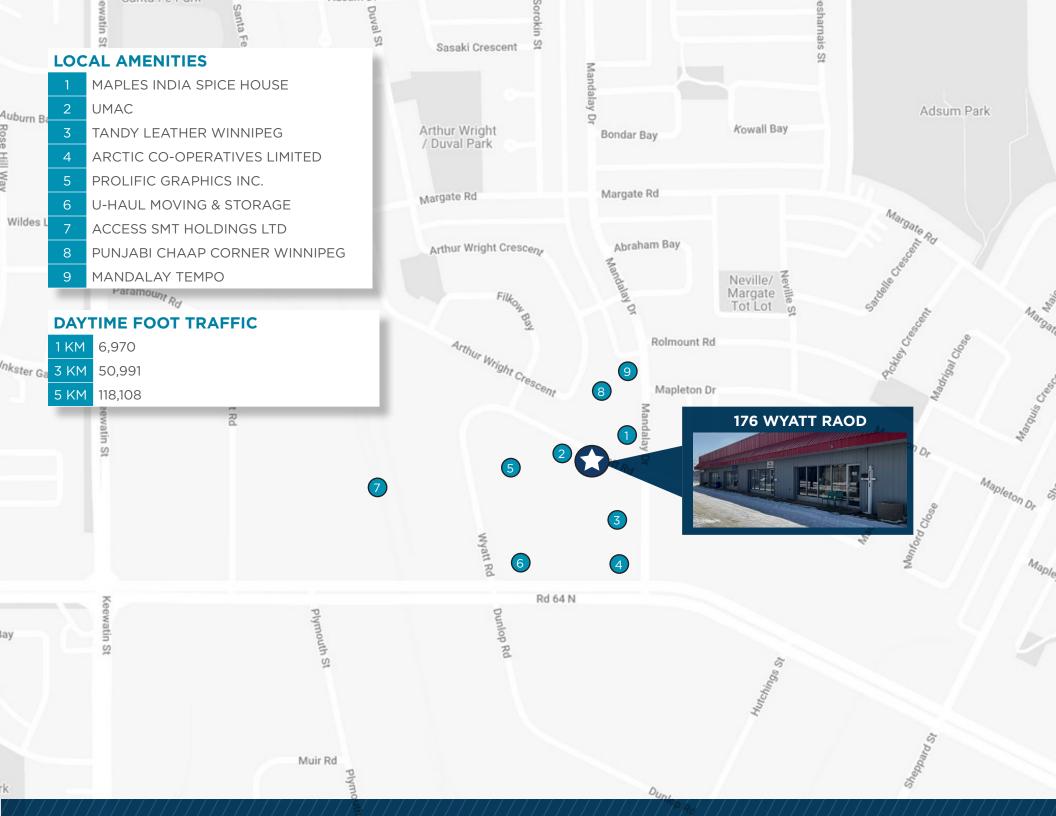

MURRAY GOODMAN Senior Vice President & Principal

T 204 928 5009 C 204 990 4800

E murray.goodman@cwstevenson.ca





Located in North West Winnipeg, in the heart of Inkster Industrial Park

Close proximity to major transportation routes and ample parking on site

- Access to many nearby amenities
- One dock level loading door
- (+/-) 15' clear ceiling height
- Zoned M2
- · Professionally Managed
- Available July 1, 2024

**LEASE RATE: \$9.25 PSF NET** 

**CAM & TAX: \$4.06** (2024 EST)

















Independently Owned and Operated / A Member of the Cushman & Wakefield Alliance ©2023 Cushman & Wakefield. All rights reserved. The information contained in this communication is strictly confidential.

This information has been obtained from sources believed to be reliable but has not been verified. NO WARRANTY OR REPRESENTATION, EXPRESS OR IMPLIED, IS MADE AS TO THE CONDITION OF THE PROPERTY (OR PROPERTIES)

REFERENCED HEREIN OR AS TO THE ACCURACY OR COMPLETENESS OF THE INFORMATION CONTAINED HEREIN, AND SAME IS SUBMITTED SUBJECT TO ERRORS, OMISSIONS, CHANGE OF PRICE, RENTAL OR OTHER CONDITIONS, WITHDRAWAL WITHOUT NOTICE, AND TO ANY SPECIAL LISTING CONDITIONS IMPOSED BY THE PROPERTY OWNER(S). ANY PROJECTIONS, OPINIONS OR ESTIMATES ARE SUBJECT TO UNCERTAINTY AND DO NOT SIGNIF