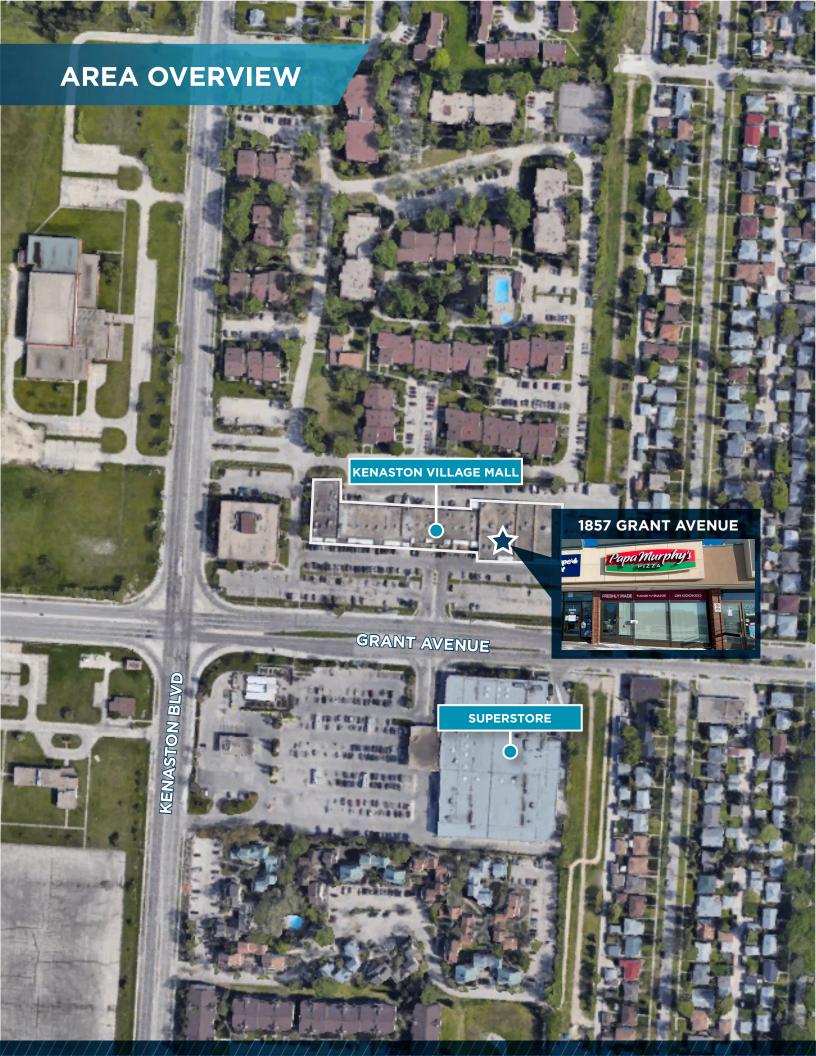

- Know as "Kenaston Village Mall", this property has excellent exposure, sitting on the northeast corner of Grant Ave and Kenaston Blvd
- Join an excellent tenant mix with Bulk Barn, Dairy Queen, Harvest Bakery, Stella's, and more
- The unit has been completely refreshed and is ready for sub-tenant fixturing. Current buildout has restaurant grade flooring, upgraded ceiling/lights, multiple roughed-in plumbing areas, new grease trap, large hot water tank, and 3 ton rooftop unit. Previously operated as a take-and-bake pizza retailer
- Pylon sign available for increased exposure
- Significant parking availability
- Lease term end date of December 14, 2028