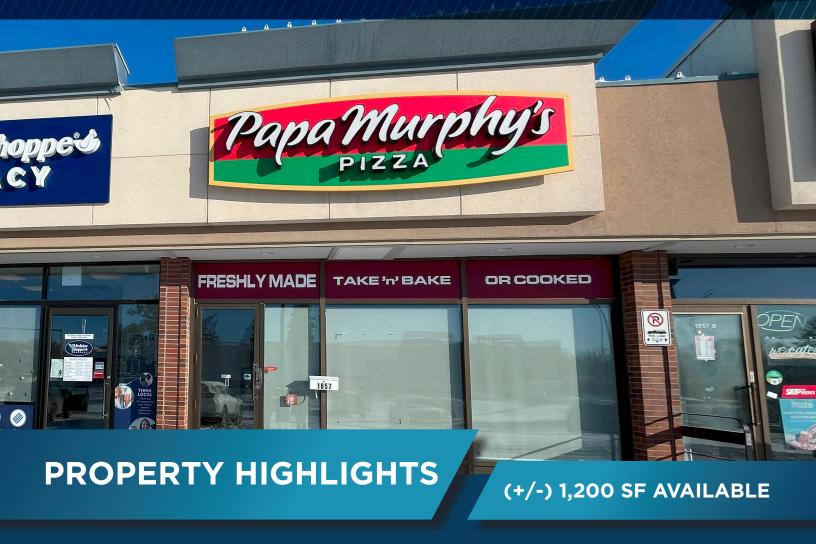

- Know as "Kenaston Village Mall", this property has excellent exposure, sitting on the northeast corner of Grant Ave and Kenaston Blvd
- Join an excellent tenant mix with Bulk Barn, Dairy Queen, Harvest Bakery, Stella's, and more
- The unit has been completely refreshed and is ready for sub-tenant fixturing. Current buildout has restaurant grade flooring, upgraded ceiling/lights, multiple roughed-in plumbing areas, new grease trap, large hot water tank, and 3 ton rooftop unit. Previously operated as a take-and-bake pizza retailer
- Pylon sign available for increased exposure
- Significant parking availability
- Lease term end date of December 14, 2028

**Completely Refreshed Unit** 