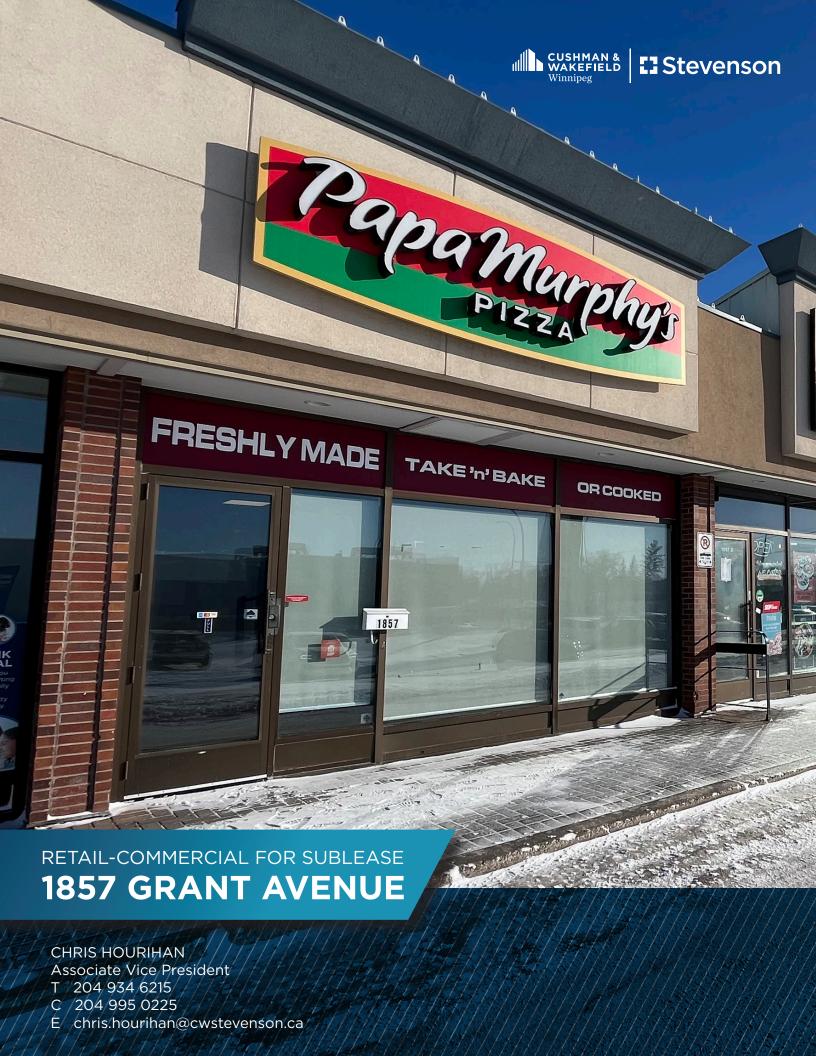

- Know as "Kenaston Village Mall", this property has excellent exposure, sitting on the northeast corner of Grant Ave and Kenaston Blvd
- Join an excellent tenant mix with Bulk Barn, Dairy Queen, Harvest Bakery, Stella's, and more
- The unit has been completely refreshed and is ready for sub-tenant fixturing. Current buildout has restaurant grade flooring, upgraded ceiling/lights, multiple roughed-in plumbing areas, new grease trap, large hot water tank, and 3 ton rooftop unit. Previously operated as a take-and-bake pizza retailer
- Pylon sign available for increased exposure
- Significant parking availability
- Lease term end date of December 14, 2028