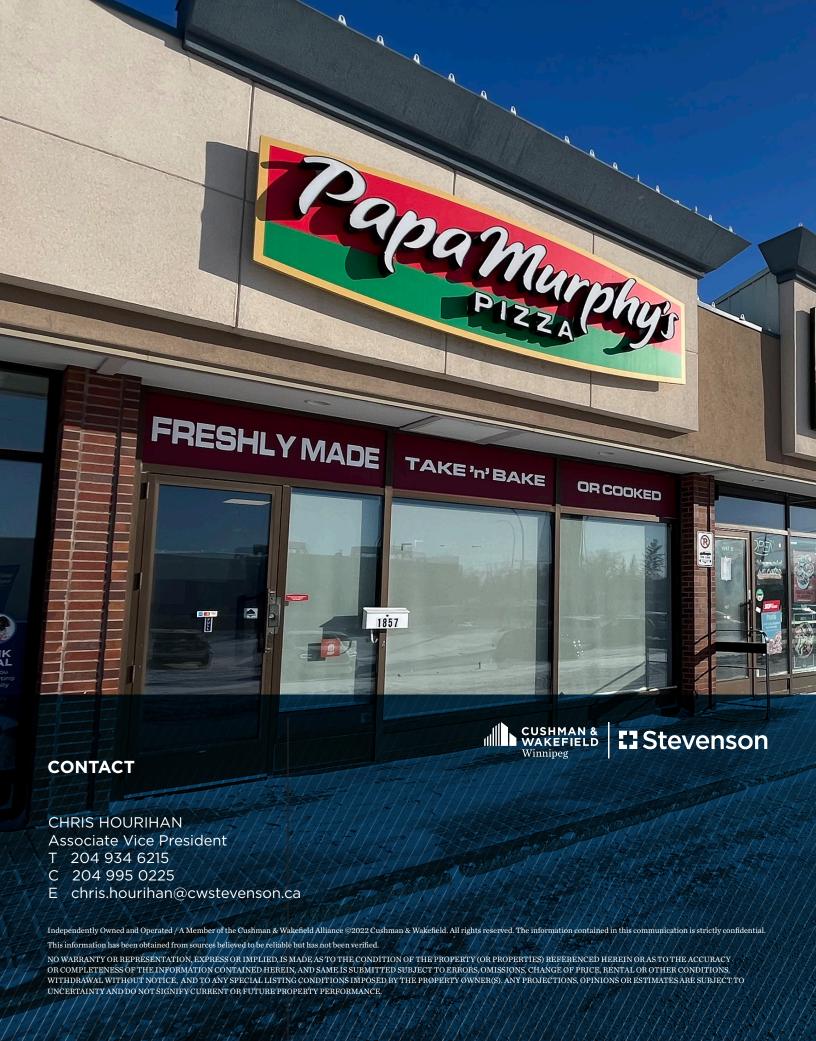

- Know as "Kenaston Village Mall", this property has excellent exposure, sitting on the northeast corner of Grant Ave and Kenaston Blvd
- Join an excellent tenant mix with Bulk Barn, Dairy Queen, Harvest Bakery, Stella's, and more
- The unit has been completely refreshed and is ready for sub-tenant fixturing. Current buildout has restaurant grade flooring, upgraded ceiling/lights, multiple roughed-in plumbing areas, new grease trap, large hot water tank, and 3 ton rooftop unit. Previously operated as a take-and-bake pizza retailer
- Pylon sign available for increased exposure
- Significant parking availability
- Lease term end date of December 14, 2028

**Completely Refreshed Unit** 