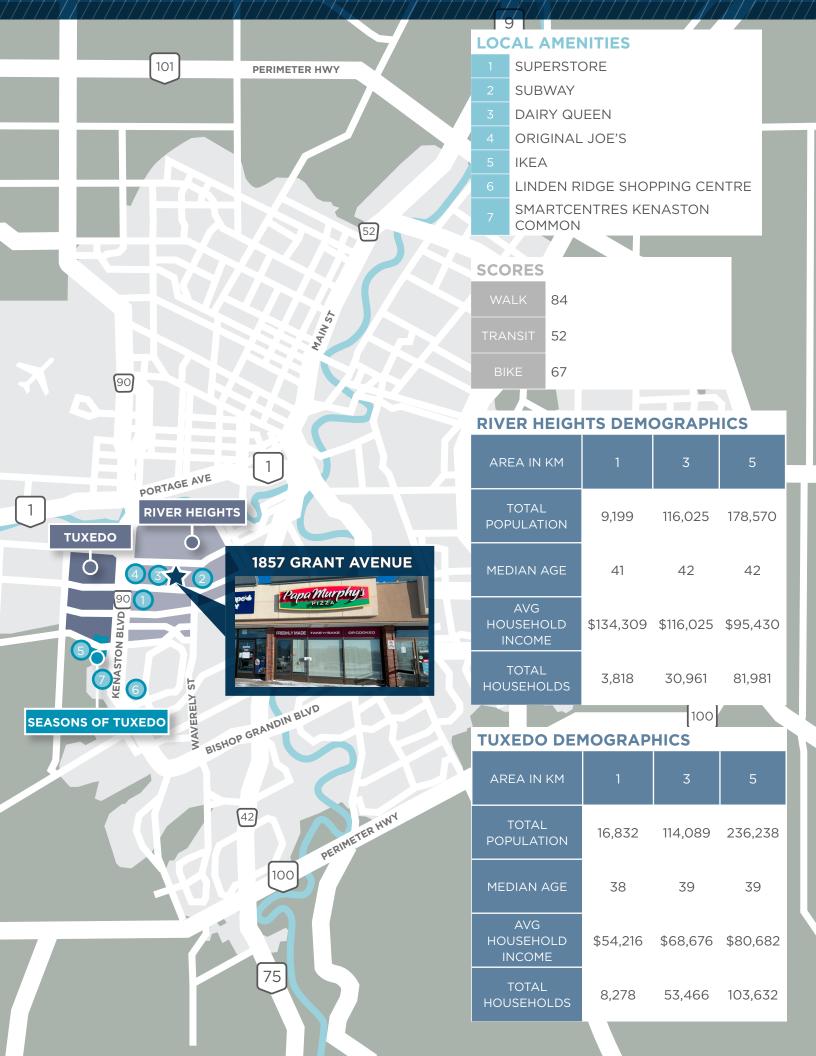

- Know as "Kenaston Village Mall", this property has excellent exposure, sitting on the northeast corner of Grant Ave and Kenaston Blvd
- Join an excellent tenant mix with Bulk Barn, Dairy Queen, Harvest Bakery, Stella's, and more
- The unit has been completely refreshed and is ready for sub-tenant fixturing. Current buildout has restaurant grade flooring, upgraded ceiling/lights, multiple roughed-in plumbing areas, new grease trap, large hot water tank, and 3 ton rooftop unit. Previously operated as a take-and-bake pizza retailer
- Pylon sign available for increased exposure
- Significant parking availability
- Lease term end date of December 14, 2028