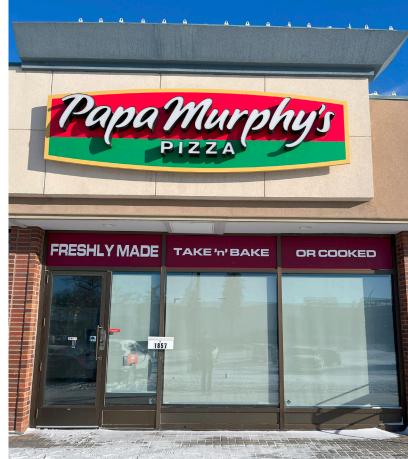

- Know as "Kenaston Village Mall", this property has excellent exposure, sitting on the northeast corner of Grant Ave and Kenaston Blvd
- Join an excellent tenant mix with Bulk Barn, Dairy Queen, Harvest Bakery, Stella's, and more
- The unit has been completely refreshed and is ready for sub-tenant fixturing. Current buildout has restaurant grade flooring, upgraded ceiling/lights, multiple roughed-in plumbing areas, new grease trap, large hot water tank, and 3 ton rooftop unit. Previously operated as a take-and-bake pizza retailer
- Pylon sign available for increased exposure
- Significant parking availability
- Lease term end date of December 14, 2028