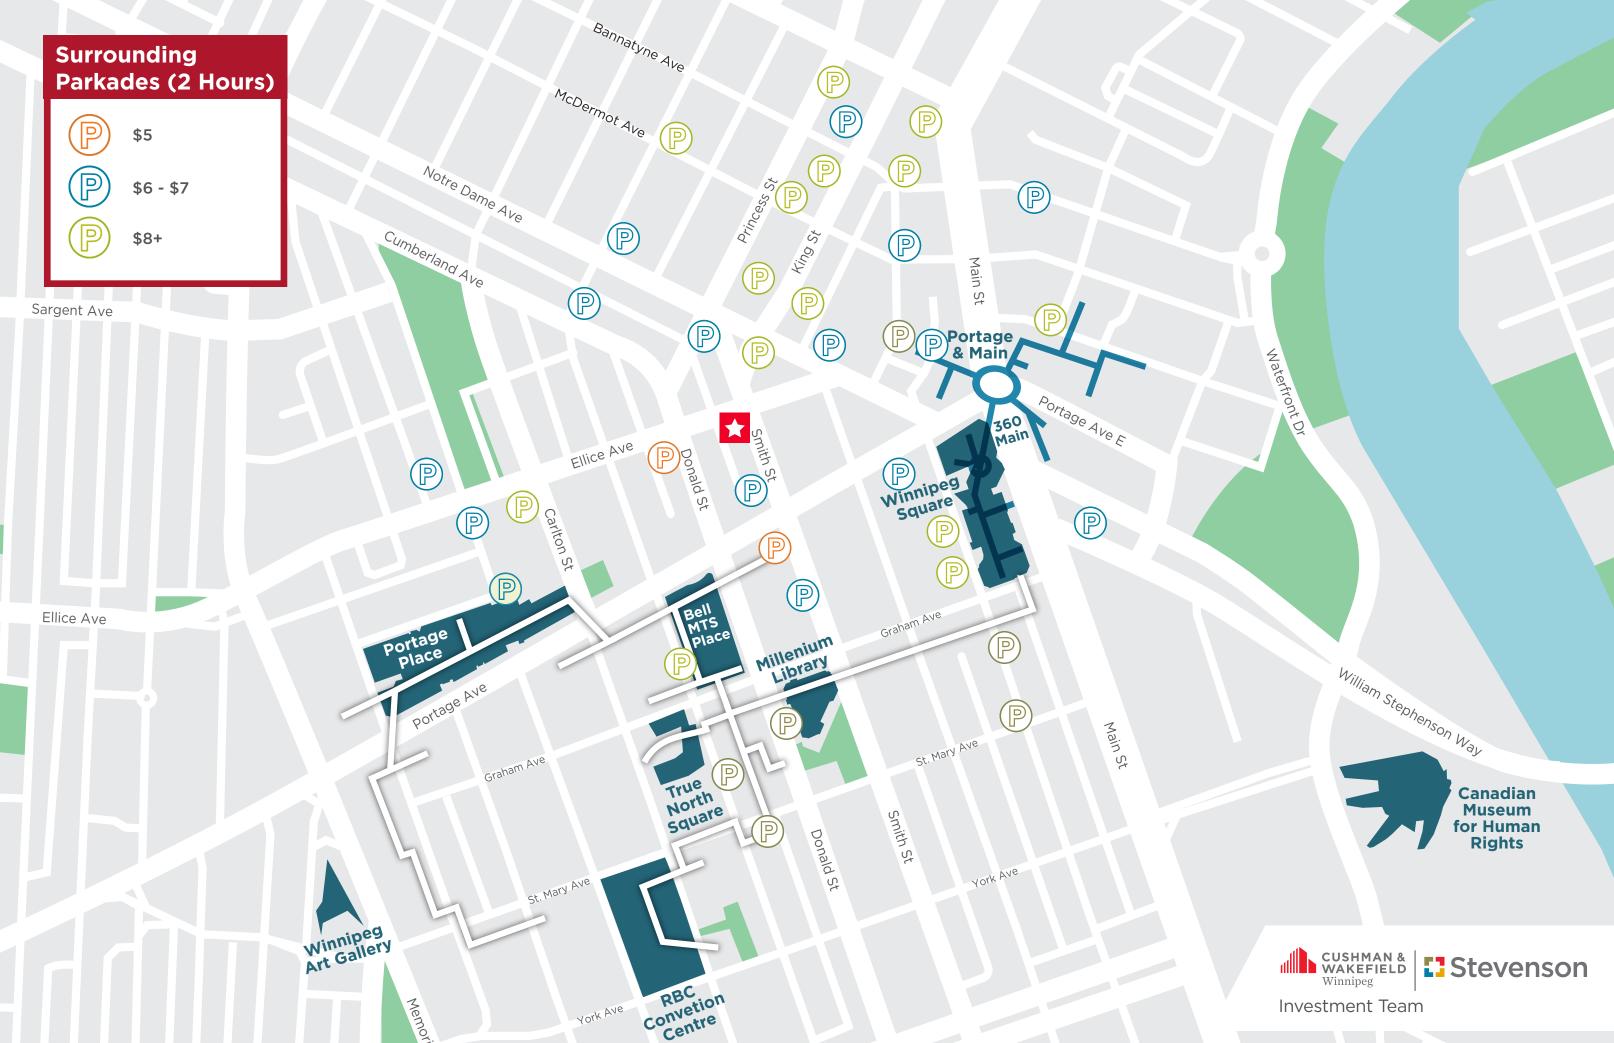

# PROPERTY HIGHLIGHTS

Land Size: (+/-) 29,237 sf

(AL

R

, jij

 $\left[ \begin{array}{c} \mathbf{L} \\ \mathbf{L} \end{array} \right]$ 

Number of stalls: 430 (over 5 levels)

3 Minute walk to nearest climate controlled walkway entrance