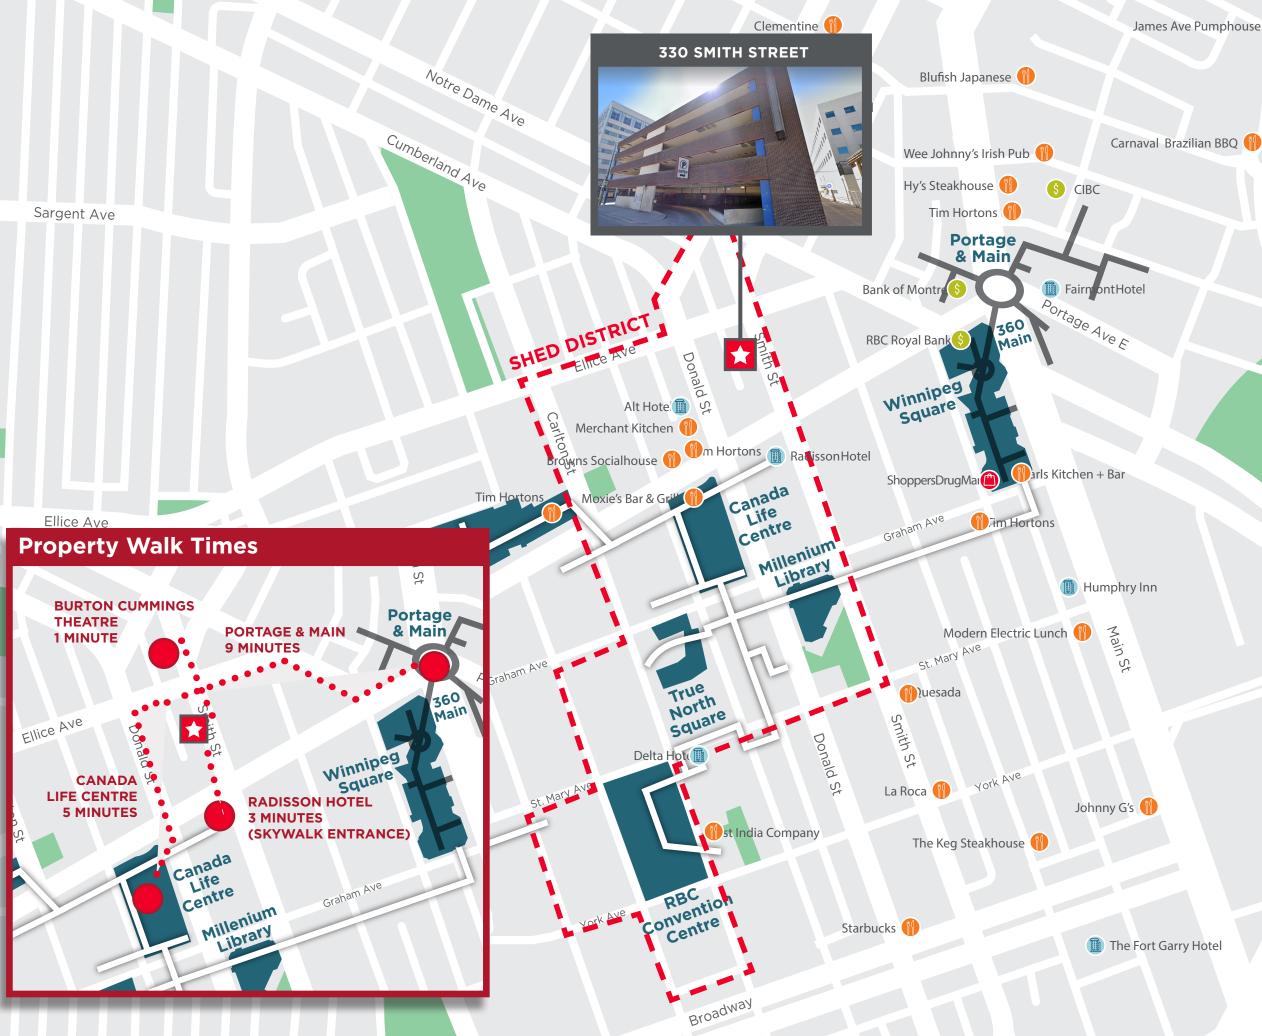

# THE OFFERING

The Cushman & Wakefield | Stevenson Investment Team ("CWSIT") is pleased to offer the opportunity to acquire a 100% freehold interest in 330 Smith Street in Winnipeg, Manitoba (the "Property"), on behalf of SAJU Holdings Ltd. (the "Vendor"). The Property consists of an above grade, multi-level, open-air parking structure housing 430 parking stalls and is well-located in Winnipeg's Sports, Hospitality and Entertainment District (SHED). The Property has been extremely well-maintained with recent capital expenditures exceeding \$900,000. The Property presents a purchaser with a great opportunity to acquire and control a large number of parking stalls, providing a platform of immediate scale. Through hands-on asset management, a purchaser has the ability to grow the Property's revenue stream, creating strong value and consistent returns.

# PROPERTY HIGHLIGHTS

Land Size: (+/-) 29,237 sf

(AL

R

, jij

 $\left[ \begin{array}{c} \mathbf{L} \\ \mathbf{L} \end{array} \right]$ 

Number of stalls: 430 (over 5 levels)

3 Minute walk to nearest climate controlled walkway entrance