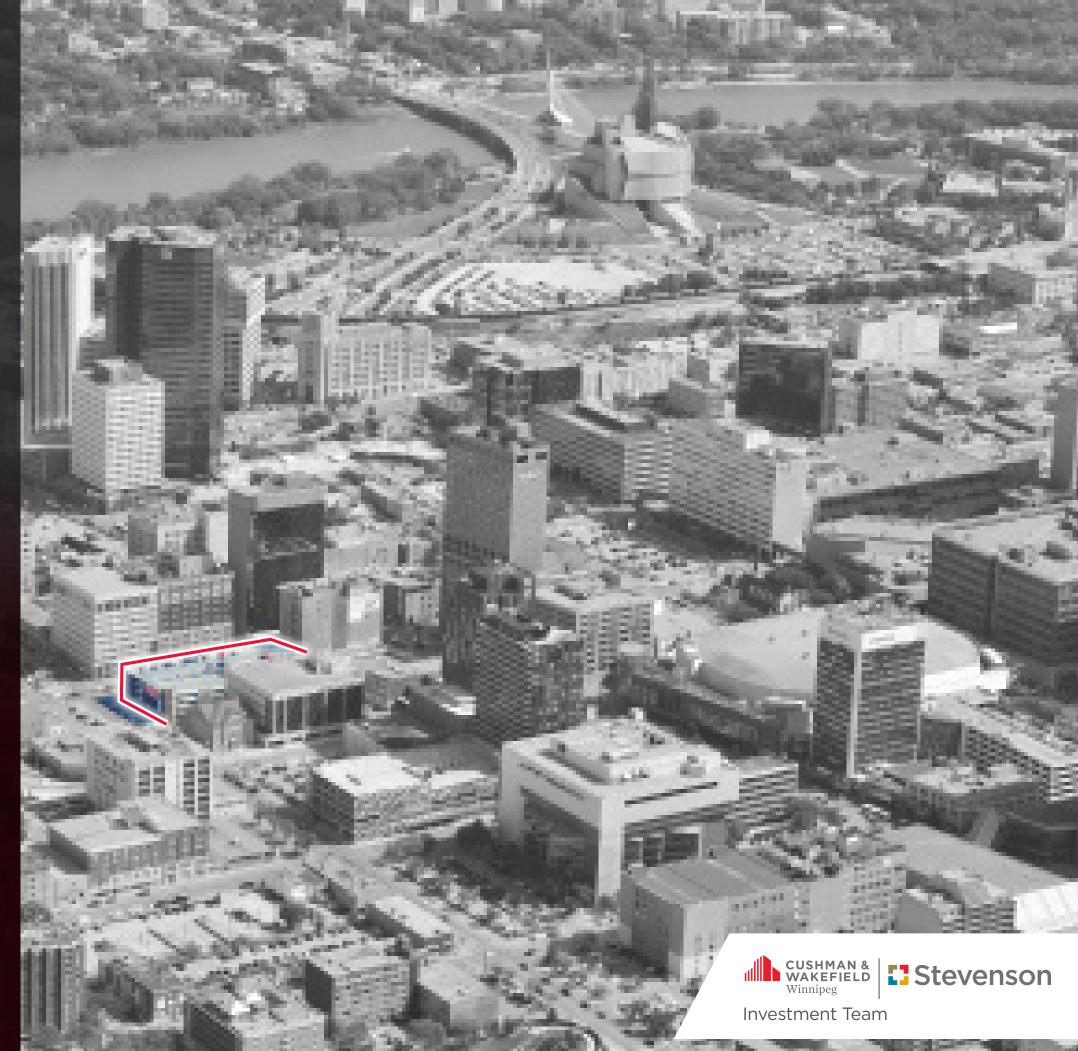

# THE OFFERING

The Cushman & Wakefield | Stevenson Investment Team ("CWSIT") is pleased to offer the opportunity to acquire a 100% freehold interest in 330 Smith Street in Winnipeg, Manitoba (the "Property"), on behalf of SAJU Holdings Ltd. (the "Vendor"). The Property consists of an above grade, multi-level, open-air parking structure housing 430 parking stalls and is well-located in Winnipeg's Sports, Hospitality and Entertainment District (SHED). The Property has been extremely well-maintained with recent capital expenditures exceeding \$900,000. The Property presents a purchaser with a great opportunity to acquire and control a large number of parking stalls, providing a platform of immediate scale. Through hands-on asset management, a purchaser has the ability to grow the Property's revenue stream, creating strong value and consistent returns.

# PROPERTY HIGHLIGHTS

Land Size: (+/-) 29,237 sf

(AL

R

, jij

 $\left[ \begin{array}{c} \mathbf{L} \\ \mathbf{L} \end{array} \right]$ 

Number of stalls: 430 (over 5 levels)

3 Minute walk to nearest climate controlled walkway entrance