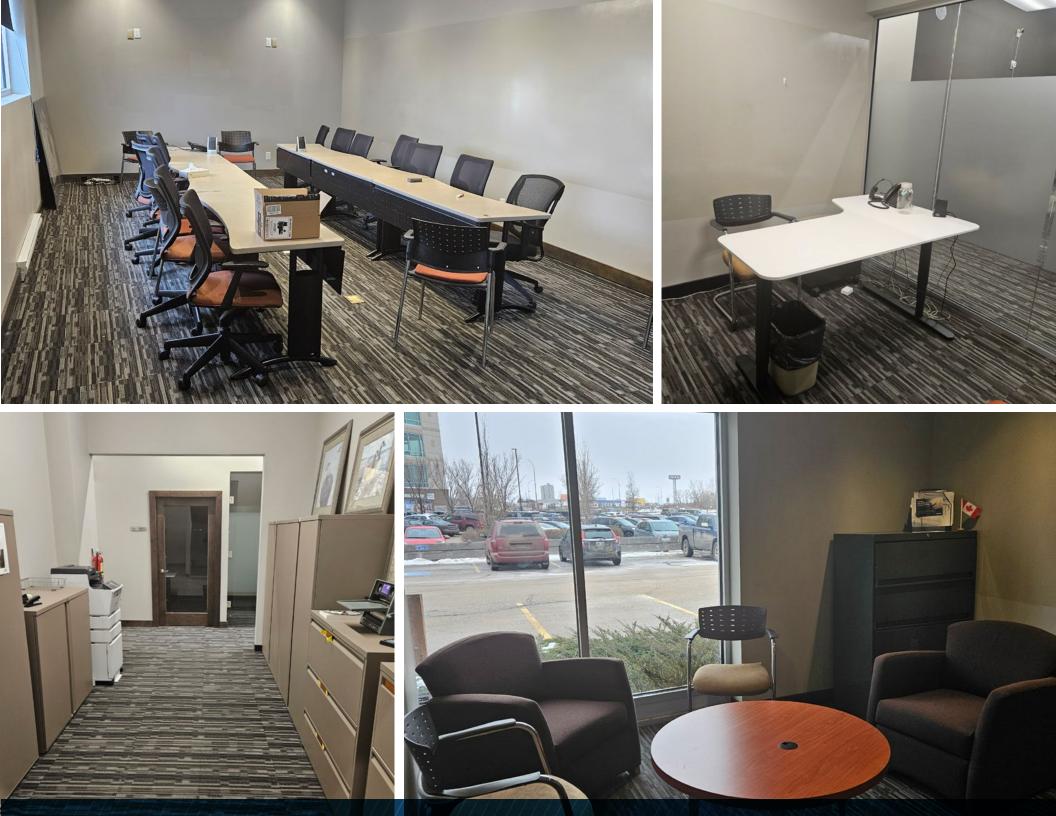

# **PROPERTY HIGHLIGHTS**

- Located on Lorimer Boulevard off of Sterling Lyon Parkway in close proximity to Kenaston, Wilkes and Waverley
- Excellent opportunity in a newer facility allowing for flexible use of space
- Site has a variety of amenities in the neighborhood
- Space includes:
  - 20 private offices 4 small meeting rooms (which could easily be offices) One small boardroom (12' x 14') One large mezzanine boardroom (15'4" x 29'6") 3 washrooms (mens, womens, unisex) 2 open work areas Reception area Kitchen/ lunchroom area

# **FLOOR PLAN**