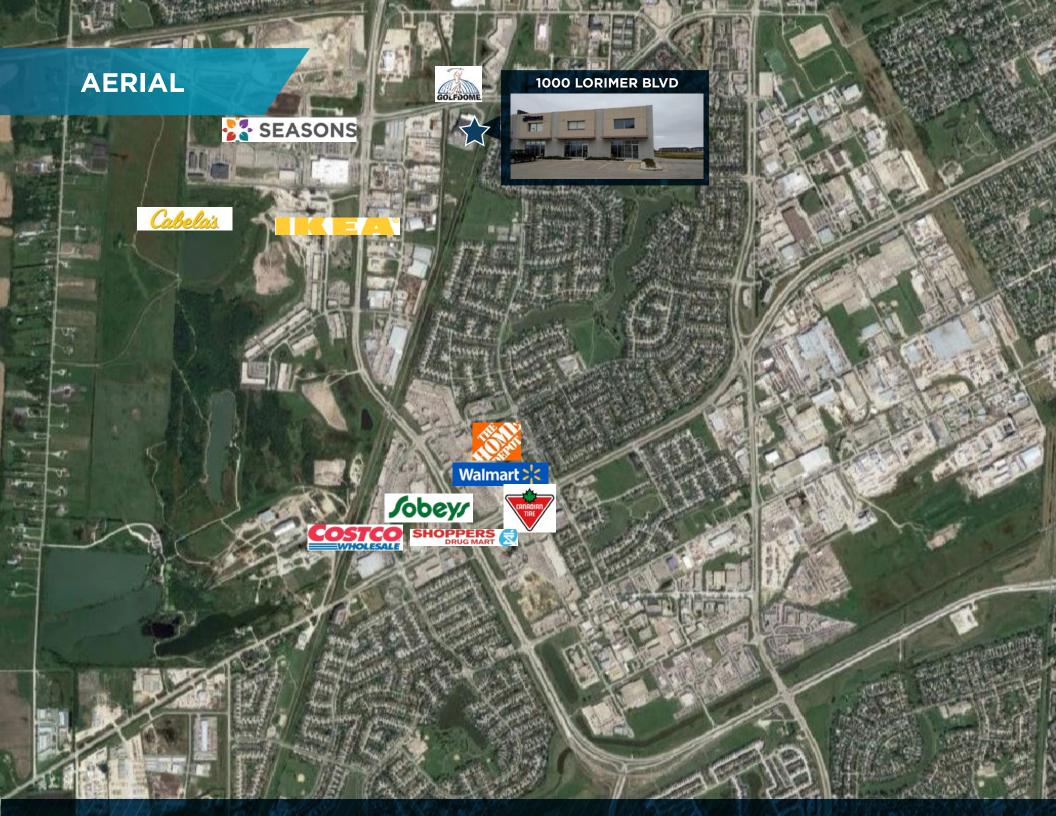

# **PROPERTY HIGHLIGHTS**

- Located on Lorimer Boulevard off of Sterling Lyon Parkway in close proximity to Kenaston, Wilkes and Waverley
- Excellent opportunity in a newer facility allowing for flexible use of space
- Site has a variety of amenities in the neighborhood
- Space includes:
  - 20 private offices 4 small meeting rooms (which could easily be offices) One small boardroom (12' x 14') One large mezzanine boardroom (15'4" x 29'6") 3 washrooms (mens, womens, unisex) 2 open work areas Reception area Kitchen/ lunchroom area