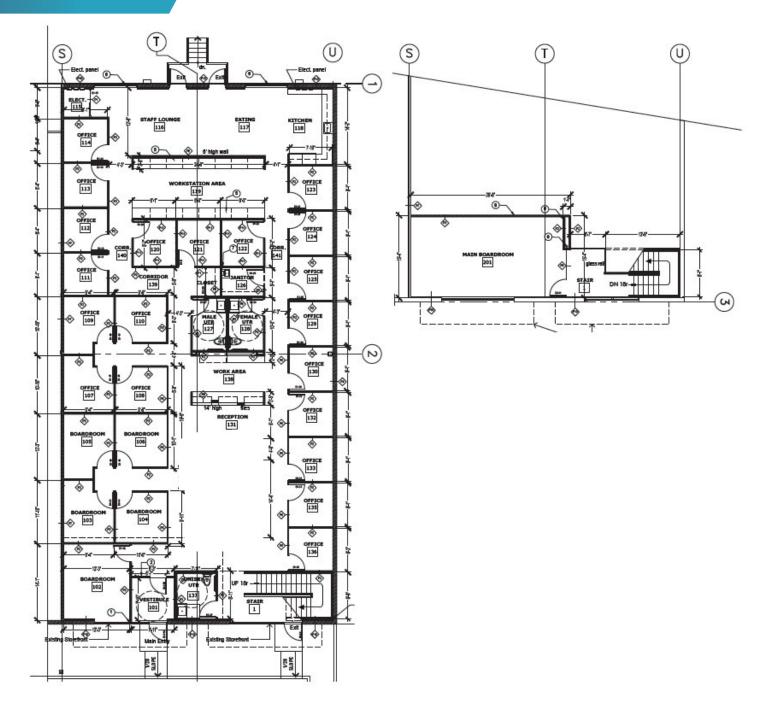

# **FLOOR PLAN**

# **PROPERTY HIGHLIGHTS**

- Located on Lorimer Boulevard off of Sterling Lyon Parkway in close proximity to Kenaston, Wilkes and Waverley
- Excellent opportunity in a newer facility allowing for flexible use of space
- Site has a variety of amenities in the neighborhood
- Space includes:
  - 20 private offices 4 small meeting rooms (which could easily be offices) One small boardroom (12' x 14') One large mezzanine boardroom (15'4" x 29'6") 3 washrooms (mens, womens, unisex) 2 open work areas Reception area Kitchen/ lunchroom area