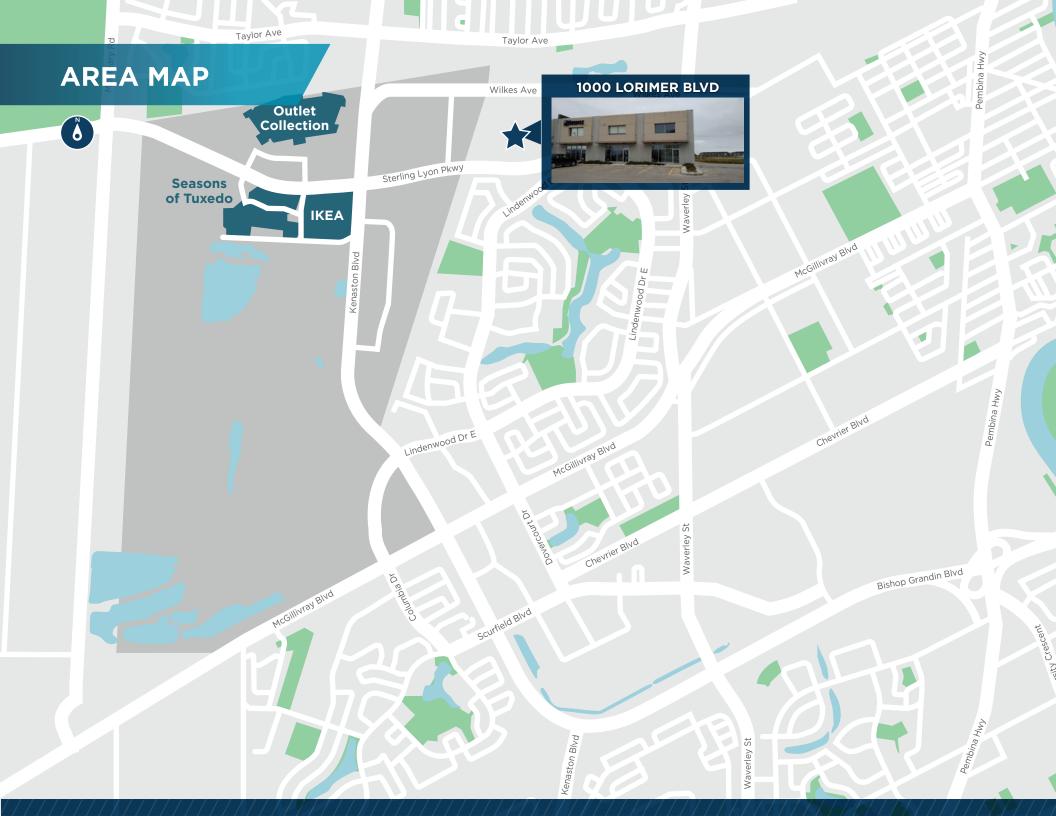

# **PROPERTY HIGHLIGHTS**

- Located on Lorimer Boulevard off of Sterling Lyon Parkway in close proximity to Kenaston, Wilkes and Waverley
- Excellent opportunity in a newer facility allowing for flexible use of space
- Site has a variety of amenities in the neighborhood
- Space includes:
  - 20 private offices 4 small meeting rooms (which could easily be offices) One small boardroom (12' x 14') One large mezzanine boardroom (15'4" x 29'6") 3 washrooms (mens, womens, unisex) 2 open work areas Reception area Kitchen/ lunchroom area