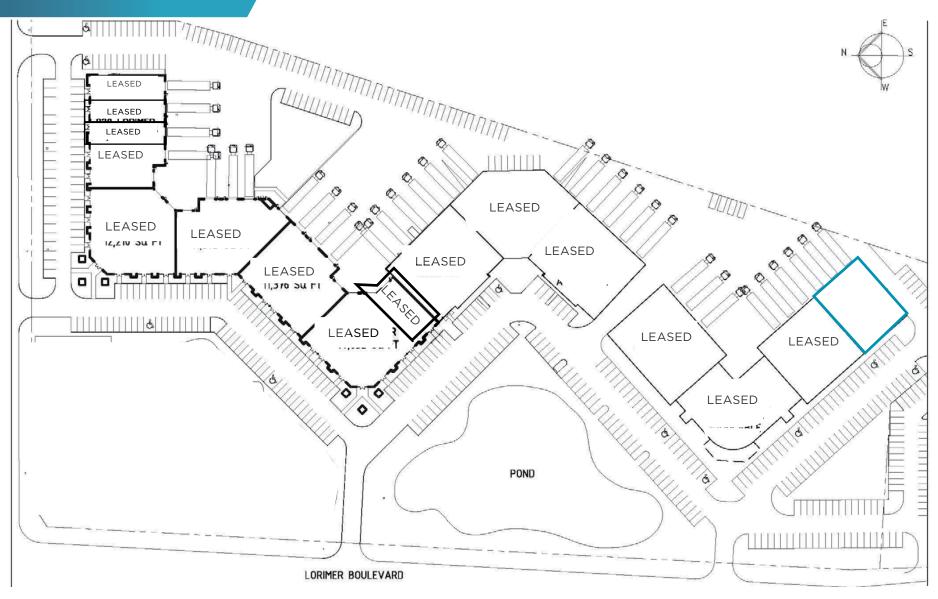

** Ryan Munt Personal Real Estate Corporation T.

- 204 928 5015
- C 204 298 1905

E ryan.munt@cwstevenson.ca



# **PROPERTY HIGHLIGHTS**

- Located on Lorimer Boulevard off of Sterling Lyon Parkway in close proximity to Kenaston, Wilkes and Waverley
- Excellent opportunity in a newer facility allowing for flexible use of space
- Site has a variety of amenities in the neighborhood
- Space includes:
  - 20 private offices 4 small meeting rooms (which could easily be offices) One small boardroom (12' x 14') One large mezzanine boardroom (15'4" x 29'6") 3 washrooms (mens, womens, unisex) 2 open work areas Reception area Kitchen/ lunchroom area

### Lease Rate: \$20.95 PSF CAM & Tax: \$7.57 (2024 est.) \*Plus mgmt fee of 5% of gross rent

### (+/-) 5,586 SF AVAILABLE











## SITE PLAN



# **FLOOR PLAN**





### CONTACT

**STEPHEN SHERLOCK Vice President** 

- T 204 928 5011 C 204 799 5526
- E
- stephen.sherlock@cwstevenson.ca

#### **RYAN MUNT Executive Vice President** Ryan Munt Personal Real Estate Corporation 204 928 5015 Т 204 298 1905 С Έ ryan.munt@cwstevenson.ca



Independently Owned and Operated / A Member of the Cushman & Wakefield Alliance ©2023 Cushman & Wakefield. All rights reserved. The information contained in this communication is strictly confidential. This information has been obtained from sources believed to be reliable but has not been verified. NO WARRANTY OR REPRESENTATION, EXPRESS OR IMPLIED, IS MADE AS TO THE CONDITION OF THE PROPERTY (OR PROPERTIES) REFERENCED HEREIN OR AS TO THE ACCURACY OR COMPLETENESS OF THE INFORMATION CONTAINED HEREIN, AN