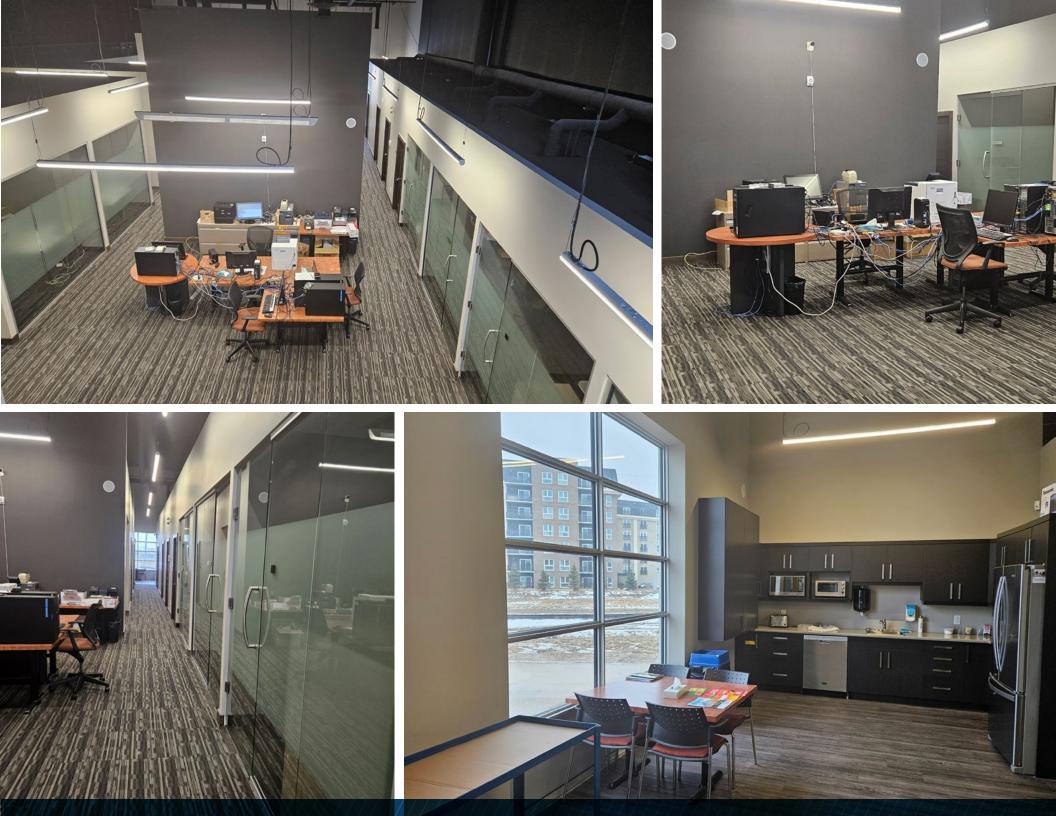

# **PROPERTY HIGHLIGHTS**

- Located on Lorimer Boulevard off of Sterling Lyon Parkway in close proximity to Kenaston, Wilkes and Waverley
- Excellent opportunity in a newer facility allowing for flexible use of space
- Site has a variety of amenities in the neighborhood
- Space includes:
  - 20 private offices 4 small meeting rooms (which could easily be offices) One small boardroom (12' x 14') One large mezzanine boardroom (15'4" x 29'6") 3 washrooms (mens, womens, unisex) 2 open work areas Reception area Kitchen/ lunchroom area

# **FLOOR PLAN**