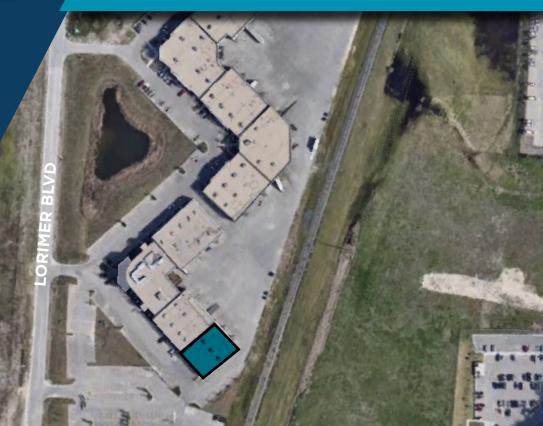

Executive Vice President** Ryan Munt Personal Real Estate Corporation T.

- 204 928 5015
- C 204 298 1905

E ryan.munt@cwstevenson.ca



# **PROPERTY HIGHLIGHTS**

- Located on Lorimer Boulevard off of Sterling Lyon Parkway in close proximity to Kenaston, Wilkes and Waverley
- Excellent opportunity in a newer facility allowing for flexible use of space
- Site has a variety of amenities in the neighborhood
- Space includes:
  - 20 private offices 4 small meeting rooms (which could easily be offices) One small boardroom (12' x 14') One large mezzanine boardroom (15'4" x 29'6") 3 washrooms (mens, womens, unisex) 2 open work areas Reception area Kitchen/ lunchroom area

### Lease Rate: \$20.95 PSF CAM & Tax: \$7.57 (2024 est.) \*Plus mgmt fee of 5% of gross rent

### (+/-) 5,586 SF AVAILABLE











## SITE PLAN



# **FLOOR PLAN**





### CONTACT

**STEPHEN SHERLOCK Vice President** 

- T 204 928 5011 C 204 799 5526
- E
- stephen.sherlock@cwstevenson.ca

#### **RYAN MUNT Executive Vice President** Ryan Munt Personal Real Estate Corporation 204 928 5015 Т 204 298 1905 С Έ ryan.munt@cwstevenson.ca



Independently Owned and Operated / A Member of the Cushman & Wakefield Alliance ©2023 Cushman & Wakefield. All rights reserved. The information contained in this communication is strictly confidential. This information has been obtained from sources believed to be reliable but has not been verified. NO WARRANTY OR REPRESENTATION, EXPRESS OR IMPLIED, IS MADE AS TO THE CONDITION OF THE PROPERTY (OR PROPERTIES) REFERENCED HEREIN OR AS TO THE ACCURACY OR COMPLETENESS OF THE INFORMAT