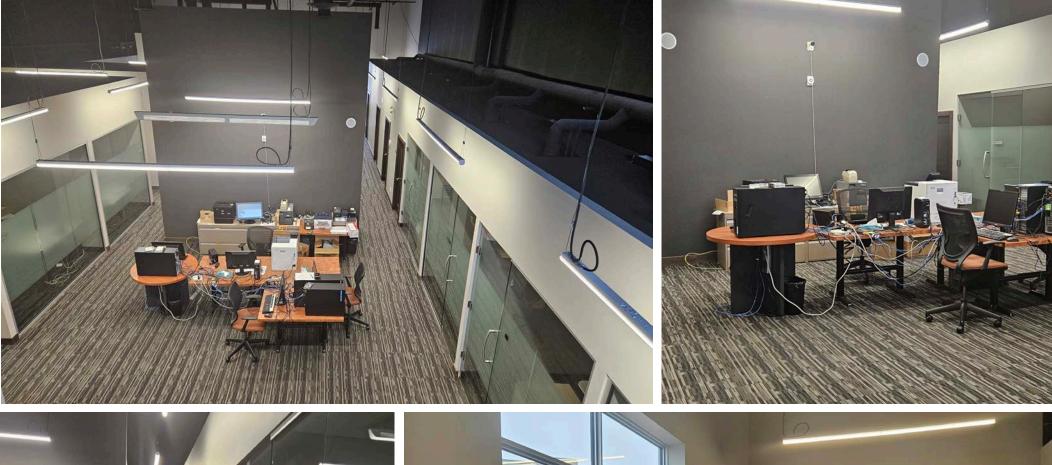

Space includes:

20 private offices

4 small meeting rooms (which could easily be offices)

One small boardroom (12' x 14')

One large mezzanine boardroom (15'4" x 29'6")

3 washrooms (mens, womens, unisex)

2 open work areas

Reception area

Kitchen/lunchroom area

Lease Rate: \$22.95 PSF CAM & Tax: \$7.57 (2024 est.) \*Plus mgmt fee of 5% of gross rent