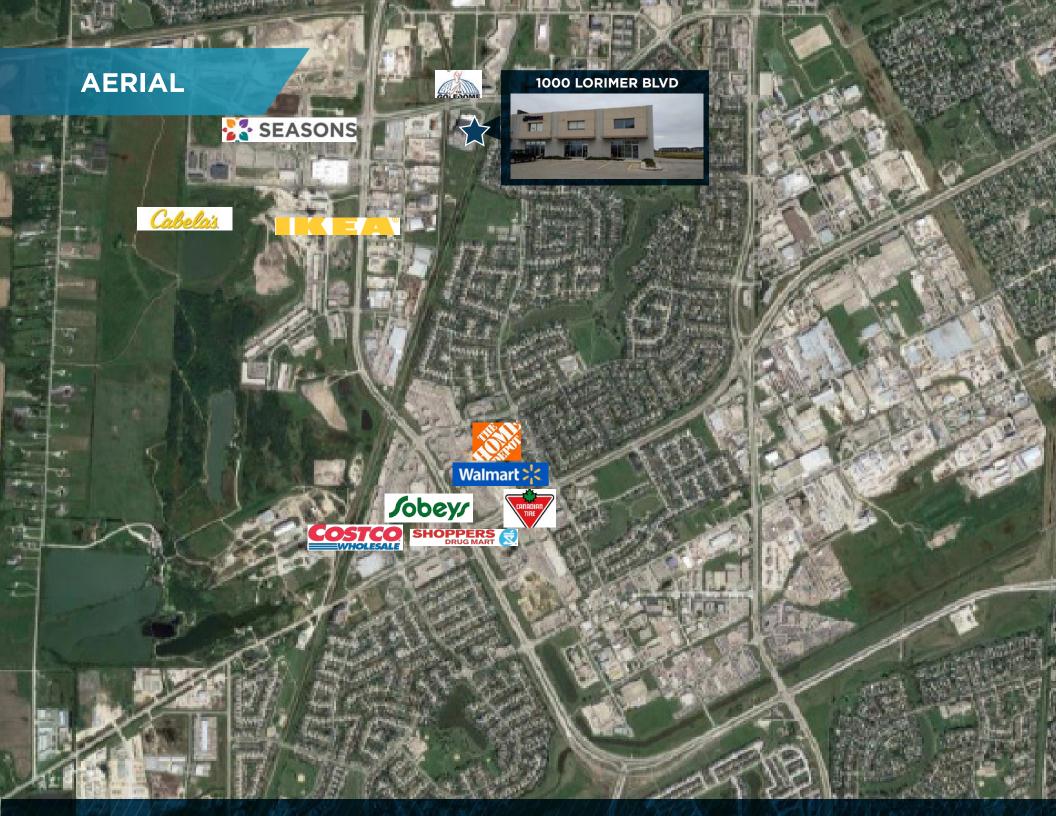

STEPHEN SHERLOCK Vice President

T 204 928 5011 C 204 799 5526

E stephen.sherlock@cwstevenson.ca

RYAN MUNT
Executive Vice President
Ryan Munt Personal Real Estate Corporation

T 204 928 5015 C 204 298 1905

E ryan.munt@cwstevenson.ca





Space includes:

20 private offices

4 small meeting rooms (which could easily be offices)

One small boardroom (12' x 14')

One large mezzanine boardroom (15'4" x 29'6")

3 washrooms (mens, womens, unisex)

2 open work areas

Reception area

Kitchen/lunchroom area

Lease Rate: \$22.95 PSF CAM & Tax: \$7.57 (2024 est.) \*Plus mgmt fee of 5% of gross rent



















## SITE PLAN



## **FLOOR PLAN**





STEPHEN SHERLOCK Vice President

T 204 928 5011 C 204 799 5526

E stephen.sherlock@cwstevenson.ca

RYAN MUNT
Executive Vice President
Ryan Munt Personal Real Estate Corporation

T 204 928 5015 C 204 298 1905

E ryan.munt@cwstevenson.ca





Independently Owned and Operated / A Member of the Cushman & Wakefield Alliance ©2023 Cushman & Wakefield. All rights reserved. The information contained in this communication is strictly confidential.

This information has been obtained from sources believed to be reliable but has not been verified. NO WARRANTY OR REPRESENTATION, EXPRESS OR IMPLIED, IS MADE AS TO THE CONDITION OF THE PROPERTY (OR PROPERTIES)

REFERENCED HEREIN OR AS TO THE ACCURACY OR COMPLETENESS OF THE INFORMATION CONTAINED HEREIN, AND SAME IS