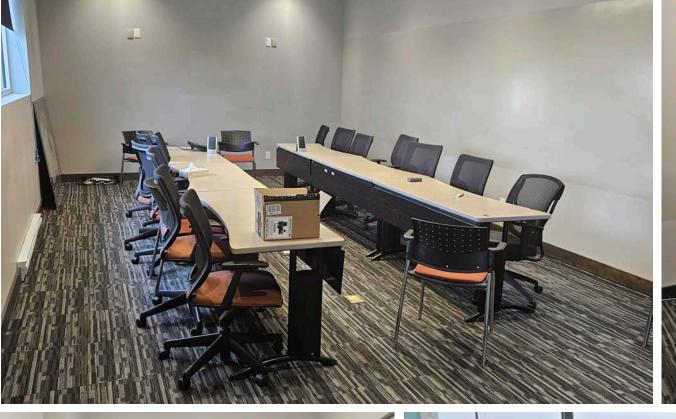

Space includes:

20 private offices

4 small meeting rooms (which could easily be offices)

One small boardroom (12' x 14')

One large mezzanine boardroom (15'4" x 29'6")

3 washrooms (mens, womens, unisex)

2 open work areas