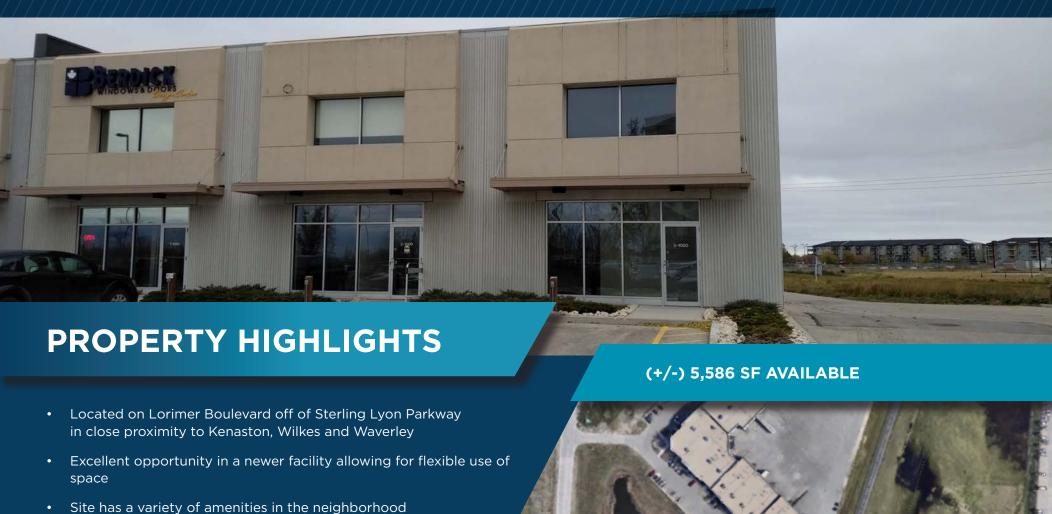

Reception area

Kitchen/lunchroom area

Lease Rate: \$22.95 PSF CAM & Tax: \$7.57 (2024 est.) \*Plus mgmt fee of 5% of gross rent