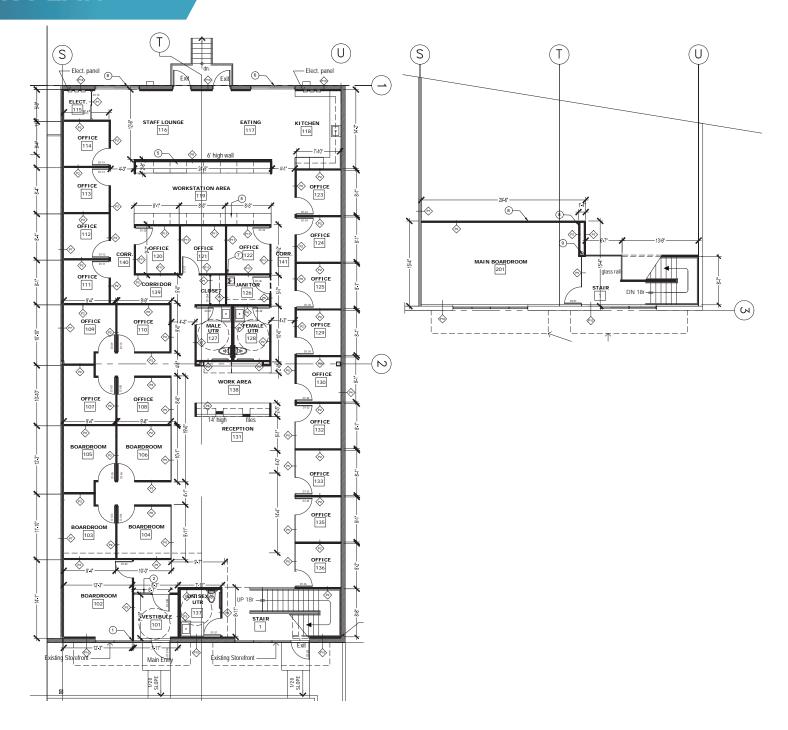

Space includes:

20 private offices

4 small meeting rooms (which could easily be offices)

One small boardroom (12' x 14')

One large mezzanine boardroom (15'4" x 29'6")

3 washrooms (mens, womens, unisex)

2 open work areas

Reception area

Kitchen/lunchroom area

Lease Rate: \$22.95 PSF CAM & Tax: \$7.57 (2024 est.) \*Plus mgmt fee of 5% of gross rent

## **FLOOR PLAN**

STEPHEN SHERLOCK Vice President

T 204 928 5011 C 204 799 5526

E stephen.sherlock@cwstevenson.ca

RYAN MUNT
Executive Vice President
Ryan Munt Personal Real Estate Corporation

T 204 928 5015 C 204 298 1905