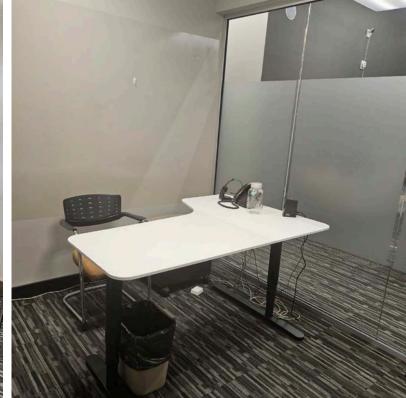

Space includes:

20 private offices

4 small meeting rooms (which could easily be offices)

One small boardroom (12' x 14')

One large mezzanine boardroom (15'4" x 29'6")

3 washrooms (mens, womens, unisex)

2 open work areas

Reception area

Kitchen/lunchroom area

Lease Rate: \$22.95 PSF CAM & Tax: \$7.57 (2024 est.) \*Plus mgmt fee of 5% of gross rent