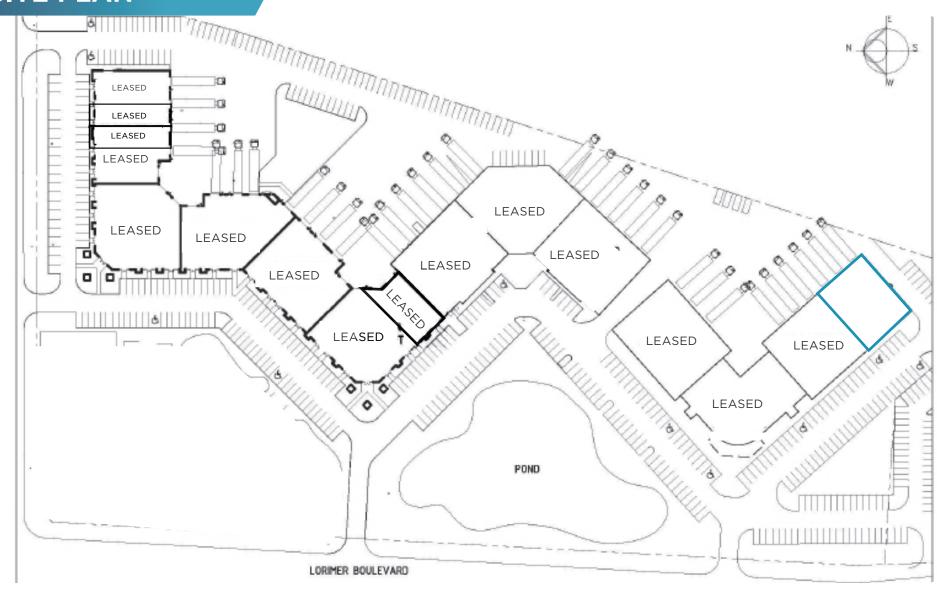

STEPHEN SHERLOCK Vice President

T 204 928 5011 C 204 799 5526

E stephen.sherlock@cwstevenson.ca

RYAN MUNT
Executive Vice President
Ryan Munt Personal Real Estate Corporation

T 204 928 5015 C 204 298 1905

E ryan.munt@cwstevenson.ca





Space includes:

20 private offices

4 small meeting rooms (which could easily be offices)

One small boardroom (12' x 14')

One large mezzanine boardroom (15'4" x 29'6")

3 washrooms (mens, womens, unisex)

2 open work areas

Reception area

Kitchen/lunchroom area

Lease Rate: \$22.95 PSF CAM & Tax: \$7.57 (2024 est.) \*Plus mgmt fee of 5% of gross rent



















## SITE PLAN



## **FLOOR PLAN**





STEPHEN SHERLOCK Vice President

T 204 928 5011 C 204 799 5526

E stephen.sherlock@cwstevenson.ca

RYAN MUNT
Executive Vice President
Ryan Munt Personal Real Estate Corporation

T 204 928 5015 C 204 298 1905

E ryan.munt@cwstevenson.ca





Independently Owned and Operated / A Member of the Cushman & Wakefield Alliance ©2023 Cushman & Wakefield. All rights reserved. The information contained in this communication is strictly confidential.

This information has been obtained from sources believed to be reliable but has not been verified. NO WARRANTY OR REPRESENTATION, EXPRESS OR IMPLIED, IS MADE AS TO THE CONDITION OF THE PROPERTY (OR PROPERTIES)

REFERENCED HEREIN OR AS TO THE ACCURACY OR COMPLETENESS OF THE INFORMATION CONTAINED HEREIN, AND SAME IS SUBMITTED SUBJE