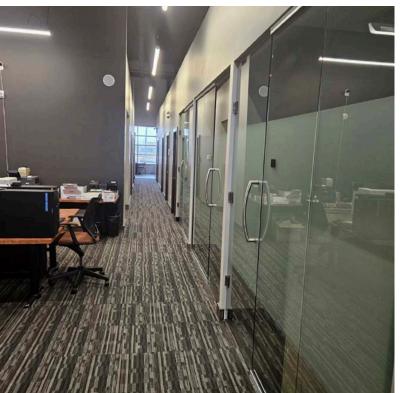

Space includes:

20 private offices

4 small meeting rooms (which could easily be offices)

One small boardroom (12' x 14')

One large mezzanine boardroom (15'4" x 29'6")

3 washrooms (mens, womens, unisex)

2 open work areas