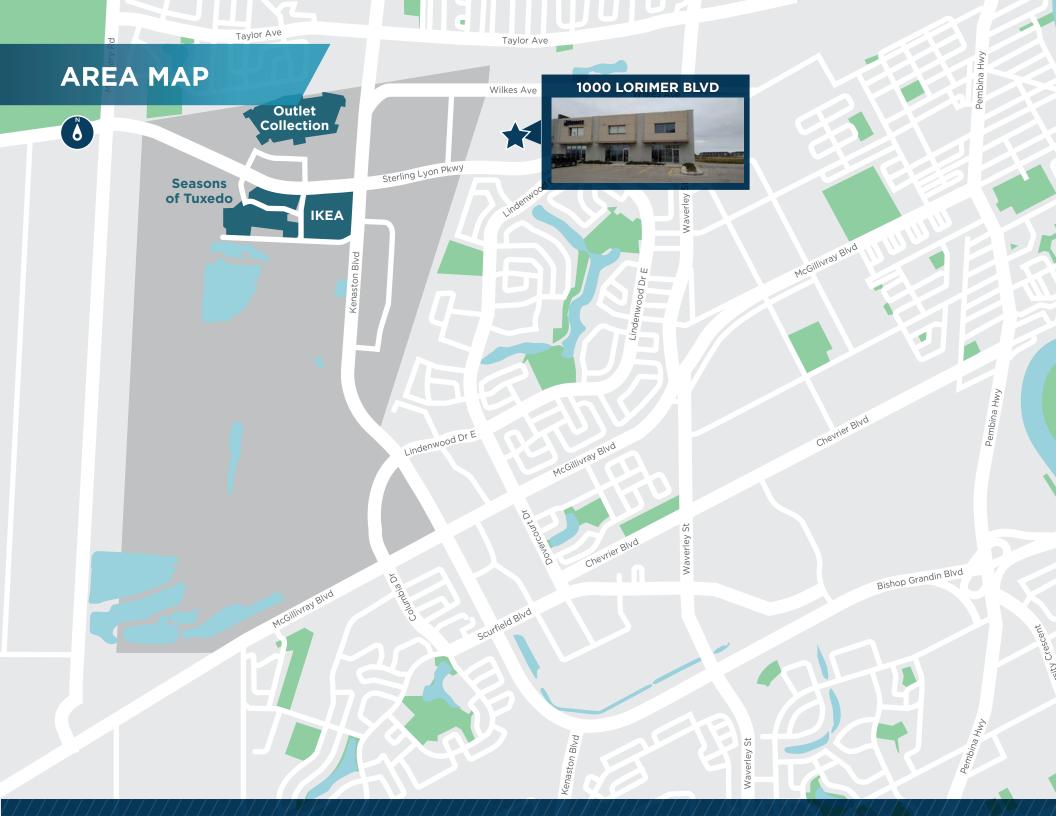

STEPHEN SHERLOCK Vice President

T 204 928 5011 C 204 799 5526

E stephen.sherlock@cwstevenson.ca

RYAN MUNT
Executive Vice President
Ryan Munt Personal Real Estate Corporation

T 204 928 5015 C 204 298 1905

E ryan.munt@cwstevenson.ca





Space includes:

20 private offices

4 small meeting rooms (which could easily be offices)

One small boardroom (12' x 14')

One large mezzanine boardroom (15'4" x 29'6")

3 washrooms (mens, womens, unisex)

2 open work areas

Reception area

Kitchen/lunchroom area

Lease Rate: \$22.95 PSF CAM & Tax: \$7.57 (2024 est.) \*Plus mgmt fee of 5% of gross rent



















## SITE PLAN



## **FLOOR PLAN**





STEPHEN SHERLOCK Vice President

T 204 928 5011 C 204 799 5526

E stephen.sherlock@cwstevenson.ca

RYAN MUNT
Executive Vice President
Ryan Munt Personal Real Estate Corporation

T 204 928 5015 C 204 298 1905

E ryan.munt@cwstevenson.ca





Independently Owned and Operated / A Member of the Cushman & Wakefield Alliance ©2023 Cushman & Wakefield. All rights reserved. The information contained in this communication is strictly confidential.

This information has been obtained from sources believed to be reliable but has not been verified. NO WARRANTY OR REPRESENTATION, EXPRESS OR IMPLIED, IS MADE AS TO THE CONDITION OF THE PROPERTY (OR PROPERTIES)

REFERENCED HEREIN OR AS TO THE ACCURACY OR COMPLETENESS OF THE INFORMATION CONTAINED HEREI