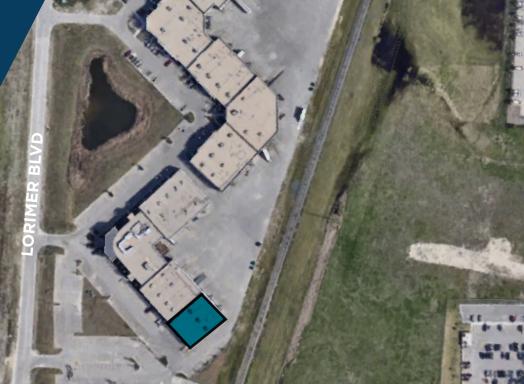

STEPHEN SHERLOCK Vice President

T 204 928 5011 C 204 799 5526

E stephen.sherlock@cwstevenson.ca

RYAN MUNT
Executive Vice President
Ryan Munt Personal Real Estate Corporation

T 204 928 5015 C 204 298 1905

E ryan.munt@cwstevenson.ca





Space includes:

20 private offices

4 small meeting rooms (which could easily be offices)

One small boardroom (12' x 14')

One large mezzanine boardroom (15'4" x 29'6")

3 washrooms (mens, womens, unisex)

2 open work areas

Reception area

Kitchen/lunchroom area

Lease Rate: \$22.95 PSF CAM & Tax: \$7.57 (2024 est.) \*Plus mgmt fee of 5% of gross rent



















## SITE PLAN



## **FLOOR PLAN**





STEPHEN SHERLOCK Vice President

T 204 928 5011 C 204 799 5526

E stephen.sherlock@cwstevenson.ca

RYAN MUNT
Executive Vice President
Ryan Munt Personal Real Estate Corporation

T 204 928 5015 C 204 298 1905

E ryan.munt@cwstevenson.ca





Independently Owned and Operated / A Member of the Cushman & Wakefield Alliance ©2023 Cushman & Wakefield. All rights reserved. The information contained in this communication is strictly confidential.

This information has been obtained from sources believed to be reliable but has not been verified. NO WARRANTY OR REPRESENTATION, EXPRESS OR IMPLIED, IS MADE AS TO THE CONDITION OF THE PROPERTY (OR PROPERTIES)

REFERENCED HEREIN OR AS TO THE ACCURACY OR COMPLETENESS OF THE INFORMATION CONTAINED HER