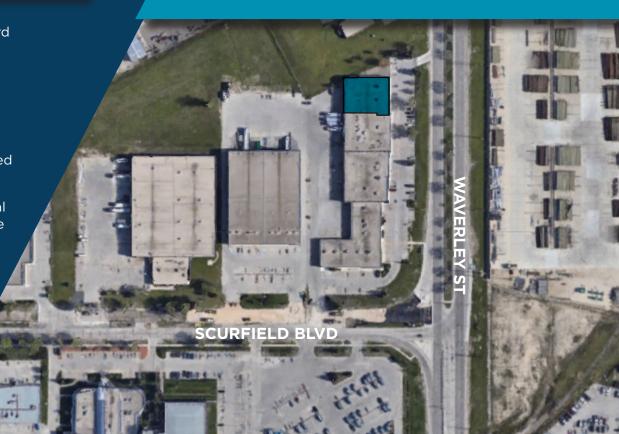

sherlock@cwstevenson.ca

RYAN MUNT Executive Vice President Ryan Munt Personal Real Estate Corporation

T 204 928 5015 C 204 298 1905

E ryan.munt@cwstevenson.ca





 High traffic location on the corner of Scurfield Boulevard and Waverley Street in SW Winnipeg in close proximity to Route 90

Amazing high exposure showroom/ office/ warehouse space

 Corner building sign opportunities, pylon sign on the corner of Scurfield and Waverly and additional dedicated monument signage on Scurfield

 1 grade level loading door, ability to re-instate additional grade level loading door currently drywalled in from the inside of the unit

(+/-) 18' clear ceiling height

Zoned M1

Available September 1, 2024

Lease Rate: \$21.95 PSF CAM & Tax: \$8.35 PSF (2024 est.)

\*Plus mgmt fee of 5% of gross rent































## SITE PLAN





## CONTACT

STEPHEN SHERLOCK Vice President

T 204 928 5011 C 204 799 5526

E stephen.sherlock@cwstevenson.ca

RYAN MUNT
Executive Vice President
Ryan Munt Personal Real Estate Corporation

T 204 928 5015 C 204 298 1905

E ryan.munt@cwstevenson.ca





Independently Owned and Operated / A Member of the Cushman & Wakefield Alliance ©2023 Cushman & Wakefield. All rights reserved. The information contained in this communication is strictly confidential.

This information has been obtained from sources believed to be reliable but has not been verified. NO WARRANTY OR REPRESENTATION, EXPRESS OR IMPLIED, IS MADE AS TO THE CONDITION OF THE PROPERTY (OR PROPERTIES)

REFERENCED HEREIN OR AS TO THE ACCURACY OR COMPLETENESS OF THE INFORMATION CONTAINED