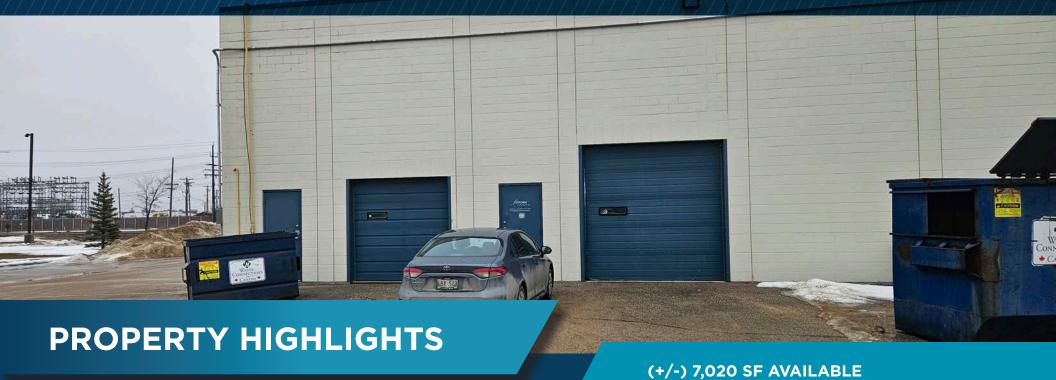

 1 grade level loading door, ability to re-instate additional grade level loading door currently drywalled in from the inside of the unit

(+/-) 18' clear ceiling height

Zoned M1

Available September 1, 2024