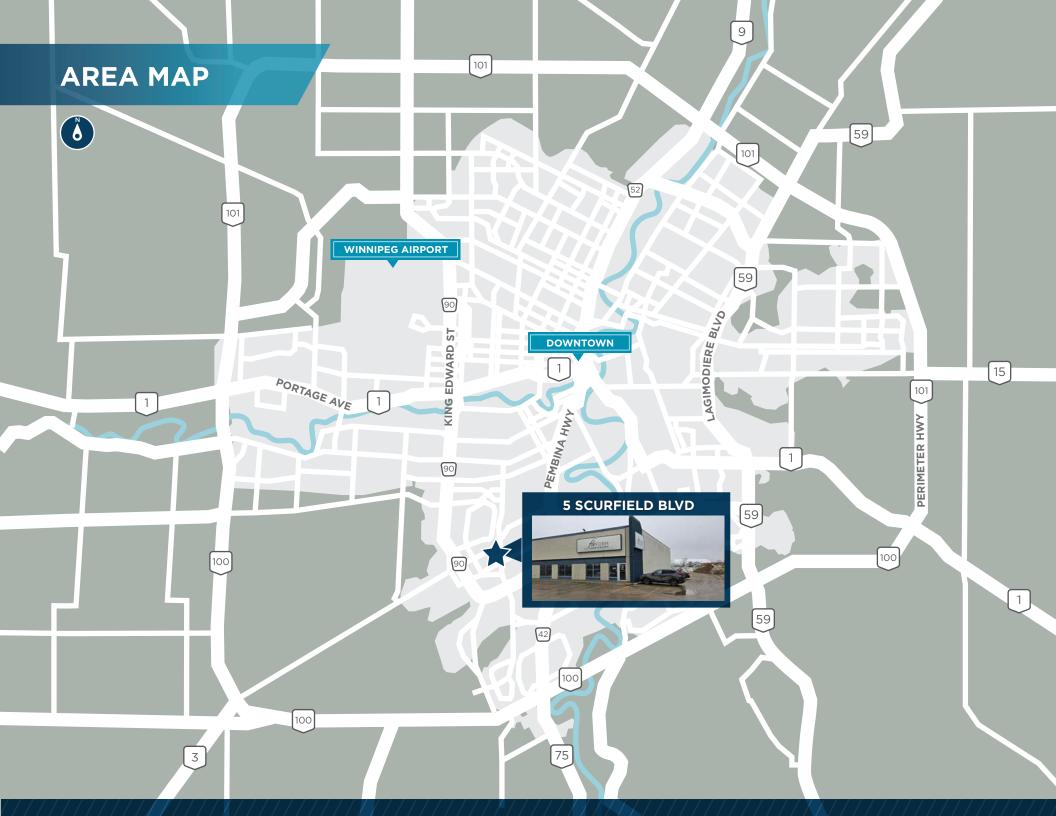

 High traffic location on the corner of Scurfield Boulevard and Waverley Street in SW Winnipeg in close proximity to Route 90

Amazing high exposure showroom/ office/ warehouse space

 Corner building sign opportunities, pylon sign on the corner of Scurfield and Waverly and additional dedicated monument signage on Scurfield