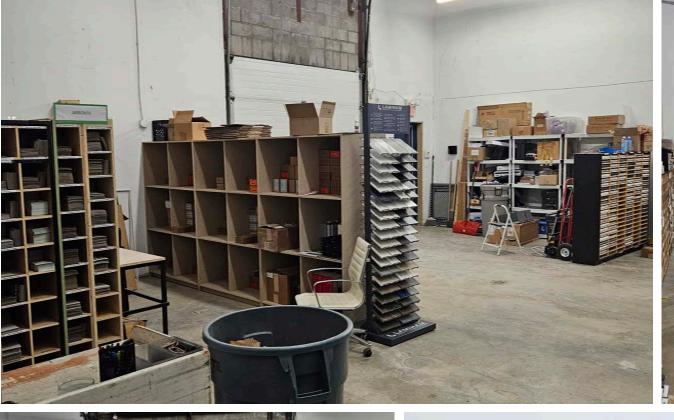

 High traffic location on the corner of Scurfield Boulevard and Waverley Street in SW Winnipeg in close proximity to Route 90

Amazing high exposure showroom/ office/ warehouse space

 Corner building sign opportunities, pylon sign on the corner of Scurfield and Waverly and additional dedicated monument signage on Scurfield

 1 grade level loading door, ability to re-instate additional grade level loading door currently drywalled in from the inside of the unit

(+/-) 18' clear ceiling height

Zoned M1

Available September 1, 2024