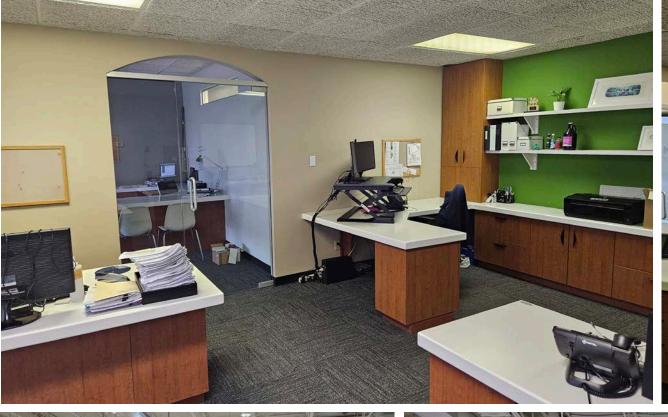

 High traffic location on the corner of Scurfield Boulevard and Waverley Street in SW Winnipeg in close proximity to Route 90

Amazing high exposure showroom/ office/ warehouse space

 Corner building sign opportunities, pylon sign on the corner of Scurfield and Waverly and additional dedicated monument signage on Scurfield

 1 grade level loading door, ability to re-instate additional grade level loading door currently drywalled in from the inside of the unit

(+/-) 18' clear ceiling height

Zoned M1

Available September 1, 2024