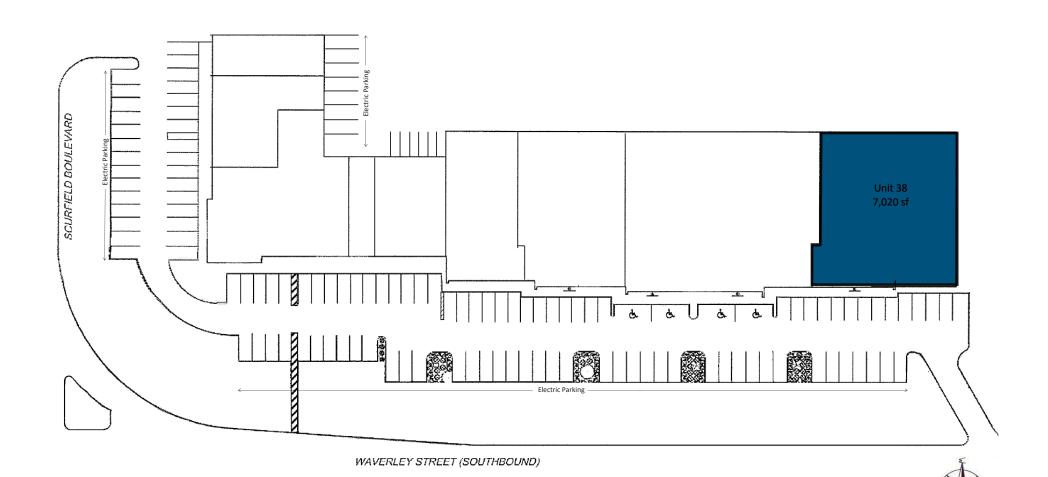

Vice President Ryan Munt Personal Real Estate Corporation

T 204 928 5015 C 204 298 1905

E ryan.munt@cwstevenson.ca





 High traffic location on the corner of Scurfield Boulevard and Waverley Street in SW Winnipeg in close proximity to Route 90

Amazing high exposure showroom/ office/ warehouse space

 Corner building sign opportunities, pylon sign on the corner of Scurfield and Waverly and additional dedicated monument signage on Scurfield

 1 grade level loading door, ability to re-instate additional grade level loading door currently drywalled in from the inside of the unit

(+/-) 18' clear ceiling height

Zoned M1

Available September 1, 2024

Lease Rate: \$21.95 PSF CAM & Tax: \$8.35 PSF (2024 est.)

\*Plus mgmt fee of 5% of gross rent































## SITE PLAN





## CONTACT

STEPHEN SHERLOCK Vice President

T 204 928 5011 C 204 799 5526

E stephen.sherlock@cwstevenson.ca

RYAN MUNT
Executive Vice President
Ryan Munt Personal Real Estate Corporation

T 204 928 5015 C 204 298 1905

E ryan.munt@cwstevenson.ca





Independently Owned and Operated / A Member of the Cushman & Wakefield Alliance ©2023 Cushman & Wakefield. All rights reserved. The information contained in this communication is strictly confidential.

This information has been obtained from sources believed to be reliable but has not been verified. NO WARRANTY OR REPRESENTATION, EXPRESS OR IMPLIED, IS MADE AS TO THE CONDITION OF THE PROPERTY (OR PROPERTIES)

REFERENCED HEREIN OR AS TO THE ACCURACY OR COMPLETENESS OF THE INFORMATION CONTAINED HEREIN, AND SAME IS SUBMITTED SUBJECT TO ERR