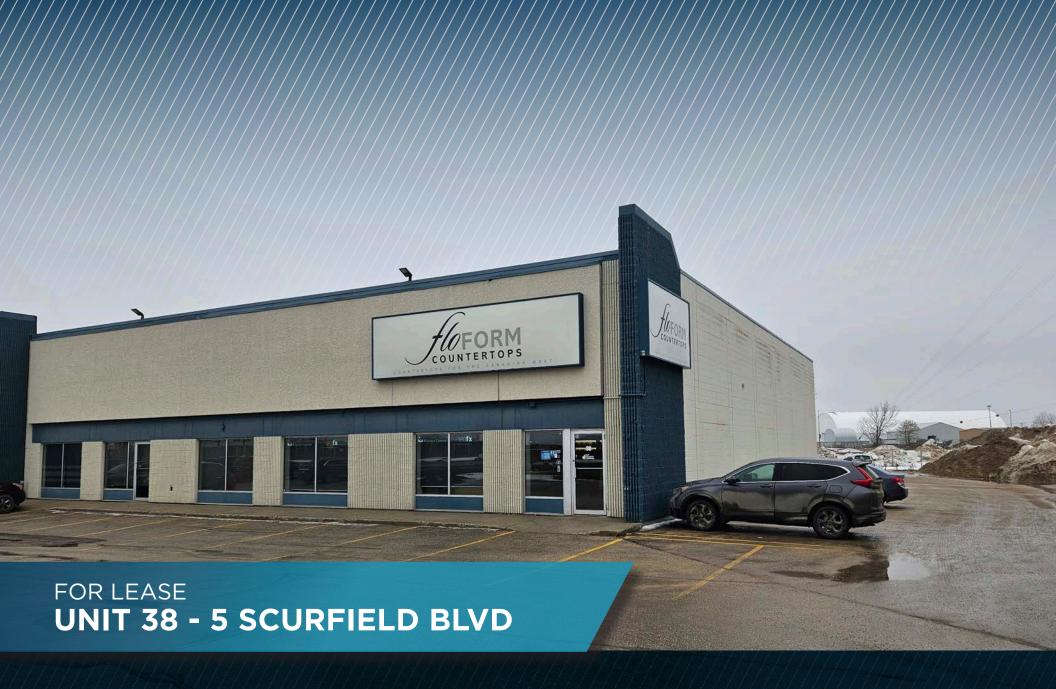

 High traffic location on the corner of Scurfield Boulevard and Waverley Street in SW Winnipeg in close proximity to Route 90

Amazing high exposure showroom/ office/ warehouse space

 Corner building sign opportunities, pylon sign on the corner of Scurfield and Waverly and additional dedicated monument signage on Scurfield