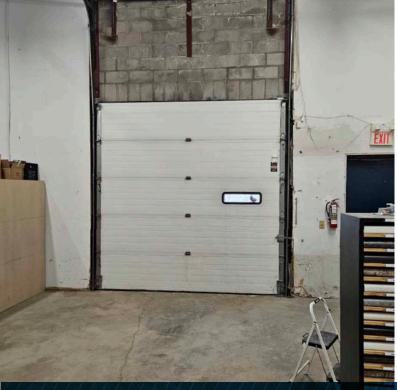

 1 grade level loading door, ability to re-instate additional grade level loading door currently drywalled in from the inside of the unit

(+/-) 18' clear ceiling height

Zoned M1

Available September 1, 2024