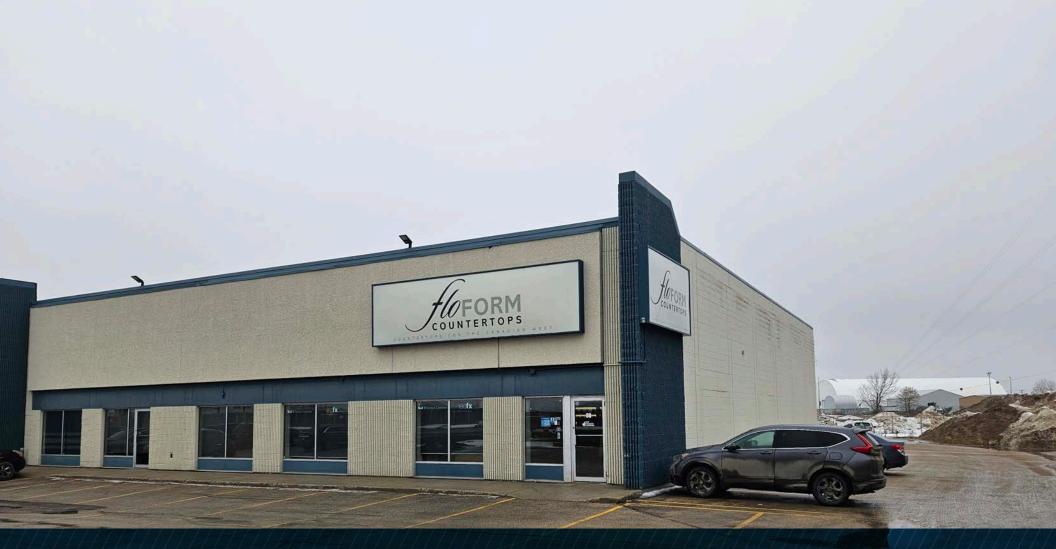

 High traffic location on the corner of Scurfield Boulevard and Waverley Street in SW Winnipeg in close proximity to Route 90

Amazing high exposure showroom/ office/ warehouse space

 Corner building sign opportunities, pylon sign on the corner of Scurfield and Waverly and additional dedicated monument signage on Scurfield

 1 grade level loading door, ability to re-instate additional grade level loading door currently drywalled in from the inside of the unit

(+/-) 18' clear ceiling height

Zoned M1

Available September 1, 2024