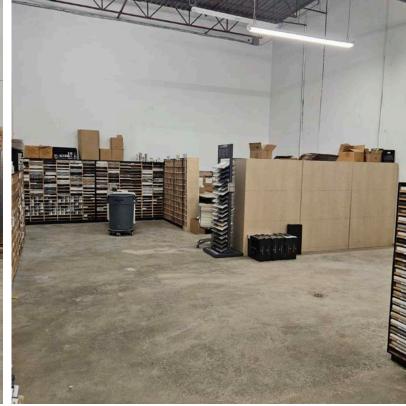

 High traffic location on the corner of Scurfield Boulevard and Waverley Street in SW Winnipeg in close proximity to Route 90

Amazing high exposure showroom/ office/ warehouse space

 Corner building sign opportunities, pylon sign on the corner of Scurfield and Waverly and additional dedicated monument signage on Scurfield

 1 grade level loading door, ability to re-instate additional grade level loading door currently drywalled in from the inside of the unit

(+/-) 18' clear ceiling height

Zoned M1

Available September 1, 2024