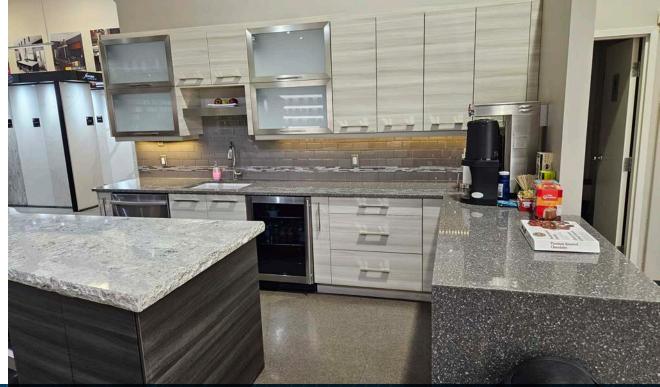

 High traffic location on the corner of Scurfield Boulevard and Waverley Street in SW Winnipeg in close proximity to Route 90

Amazing high exposure showroom/ office/ warehouse space

 Corner building sign opportunities, pylon sign on the corner of Scurfield and Waverly and additional dedicated monument signage on Scurfield

 1 grade level loading door, ability to re-instate additional grade level loading door currently drywalled in from the inside of the unit

(+/-) 18' clear ceiling height

Zoned M1

Available September 1, 2024