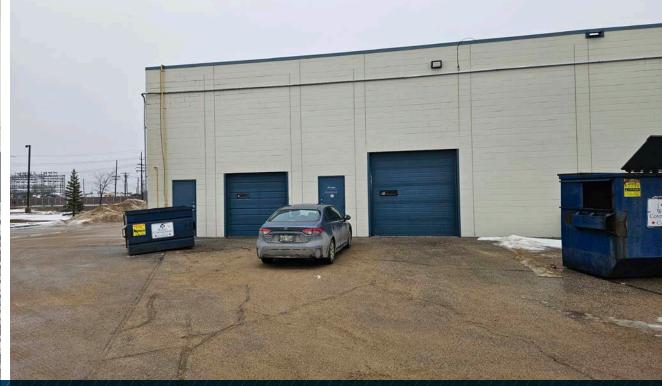

 High traffic location on the corner of Scurfield Boulevard and Waverley Street in SW Winnipeg in close proximity to Route 90

Amazing high exposure showroom/ office/ warehouse space

 Corner building sign opportunities, pylon sign on the corner of Scurfield and Waverly and additional dedicated monument signage on Scurfield