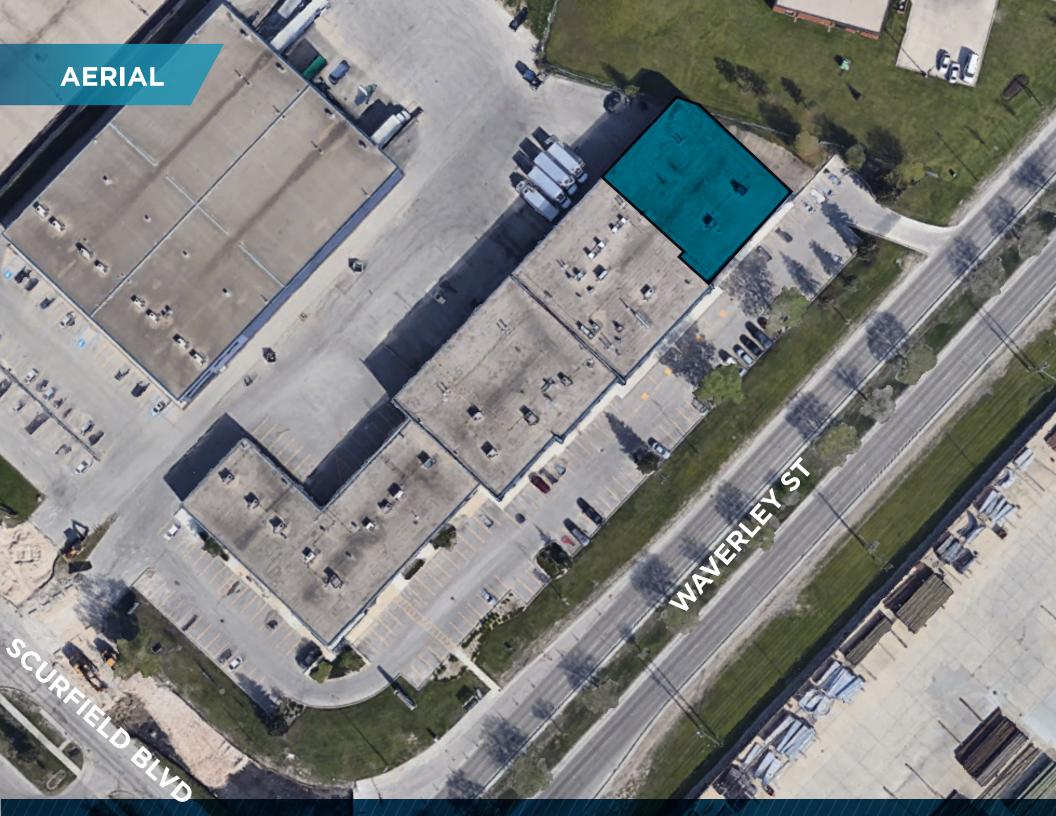

 High traffic location on the corner of Scurfield Boulevard and Waverley Street in SW Winnipeg in close proximity to Route 90

Amazing high exposure showroom/ office/ warehouse space

 Corner building sign opportunities, pylon sign on the corner of Scurfield and Waverly and additional dedicated monument signage on Scurfield