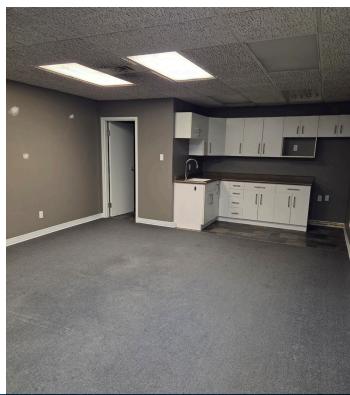

C

E

 High traffic location on the corner of Scurfield Boulevard and Waverley Street in SW Winnipeg in close proximity to Route 90

Amazing high exposure showroom/ office/ warehouse space

 Corner building sign opportunities, pylon sign on the corner of Scurfield and Waverly and additional dedicated monument signage on Scurfield

• 1 grade level loading door, ability to re-instate additional grade level loading door currently drywalled in from the inside of the unit

(+/-) 18' clear ceiling height

• Potential to subdivide

• Unit A (+/-) 4,162 sf

• Unit B (+/-) 2,858

Zoned M1

Lease Rate: \$21.95 PSF

CAM & Tax: \$8.71 PSF (2025 est.)

\*Plus mgmt fee of 5% of gross rent