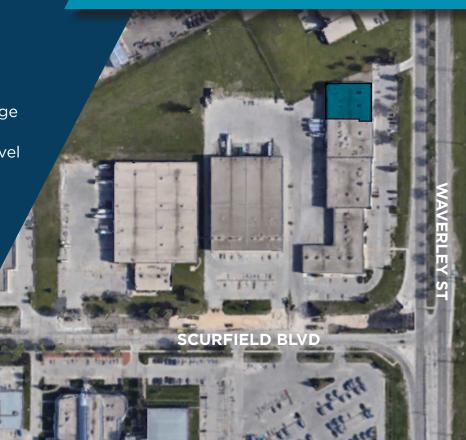

n.ca

CUSHMAN & WAKEFIELD Winnipeg

**Stevenson** 

204 928 5011

204 799 5526

stephen.sherlock@cwstevenson.ca

C

E



 High traffic location on the corner of Scurfield Boulevard and Waverley Street in SW Winnipeg in close proximity to Route 90

Amazing high exposure showroom/ office/ warehouse space

 Corner building sign opportunities, pylon sign on the corner of Scurfield and Waverly and additional dedicated monument signage on Scurfield

• 1 grade level loading door, ability to re-instate additional grade level loading door currently drywalled in from the inside of the unit

(+/-) 18' clear ceiling height

• Potential to subdivide

• Unit A (+/-) 4,162 sf

• Unit B (+/-) 2,858

Zoned M1

Lease Rate: \$21.95 PSF

CAM & Tax: \$8.71 PSF (2025 est.)

\*Plus mgmt fee of 5% of gross rent



















## SITE PLAN



## **FLOOR PLAN**







## CONTACT

STEPHEN SHERLOCK Vice President

T 204 928 5011 C 204 799 5526

E stephen.sherlock@cwstevenson.ca

RYAN MUNT
Executive Vice President
Ryan Munt Personal Real Estate Corporation

T 204 928 5015 C 204 298 1905

E ryan.munt@cwstevenson.ca





Independently Owned and Operated / A Member of the Cushman & Wakefield Alliance ©2025 Cushman & Wakefield. All rights reserved. The information contained in this communication is strictly confidential.

This information has been obtained from sources believed to be reliable but has not been verified. NO WARRANTY OR REPRESENTATION, EXPRESS OR IMPLIED, IS MADE AS TO THE CONDITION OF THE PROPERTY (OR PROPERTIES)

REFERENCED HEREIN OR AS TO THE ACCURACY OR COMPLETENESS OF THE INFORMATION