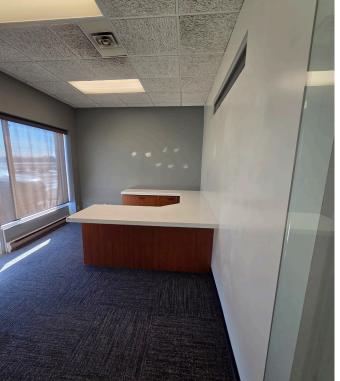

C

E

 High traffic location on the corner of Scurfield Boulevard and Waverley Street in SW Winnipeg in close proximity to Route 90

Amazing high exposure showroom/ office/ warehouse space

 Corner building sign opportunities, pylon sign on the corner of Scurfield and Waverly and additional dedicated monument signage on Scurfield

• 1 grade level loading door, ability to re-instate additional grade level loading door currently drywalled in from the inside of the unit

(+/-) 18' clear ceiling height

• Potential to subdivide

• Unit A (+/-) 4,162 sf

• Unit B (+/-) 2,858

Zoned M1

Lease Rate: \$21.95 PSF

CAM & Tax: \$8.71 PSF (2025 est.)

\*Plus mgmt fee of 5% of gross rent