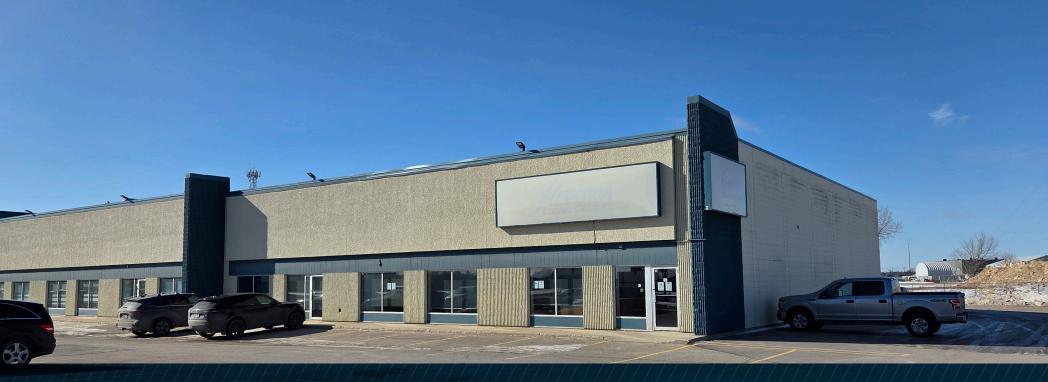

C

E

 High traffic location on the corner of Scurfield Boulevard and Waverley Street in SW Winnipeg in close proximity to Route 90

Amazing high exposure showroom/ office/ warehouse space

 Corner building sign opportunities, pylon sign on the corner of Scurfield and Waverly and additional dedicated monument signage on Scurfield