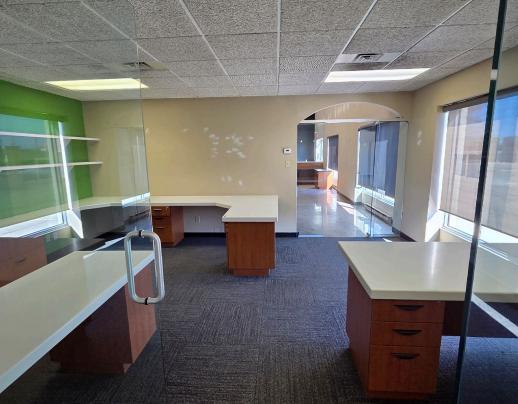

C

E

 High traffic location on the corner of Scurfield Boulevard and Waverley Street in SW Winnipeg in close proximity to Route 90

Amazing high exposure showroom/ office/ warehouse space

 Corner building sign opportunities, pylon sign on the corner of Scurfield and Waverly and additional dedicated monument signage on Scurfield

• 1 grade level loading door, ability to re-instate additional grade level loading door currently drywalled in from the inside of the unit

(+/-) 18' clear ceiling height

• Potential to subdivide

• Unit A (+/-) 4,162 sf

• Unit B (+/-) 2,858

Zoned M1

Lease Rate: \$21.95 PSF

CAM & Tax: \$8.71 PSF (2025 est.)

\*Plus mgmt fee of 5% of gross rent