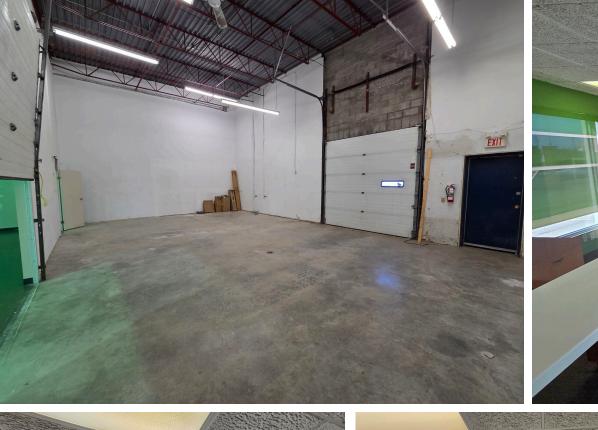

C

E

 High traffic location on the corner of Scurfield Boulevard and Waverley Street in SW Winnipeg in close proximity to Route 90

Amazing high exposure showroom/ office/ warehouse space

 Corner building sign opportunities, pylon sign on the corner of Scurfield and Waverly and additional dedicated monument signage on Scurfield

• 1 grade level loading door, ability to re-instate additional grade level loading door currently drywalled in from the inside of the unit

(+/-) 18' clear ceiling height

• Potential to subdivide

• Unit A (+/-) 4,162 sf

• Unit B (+/-) 2,858

Zoned M1

Lease Rate: \$21.95 PSF

CAM & Tax: \$8.71 PSF (2025 est.)

\*Plus mgmt fee of 5% of gross rent