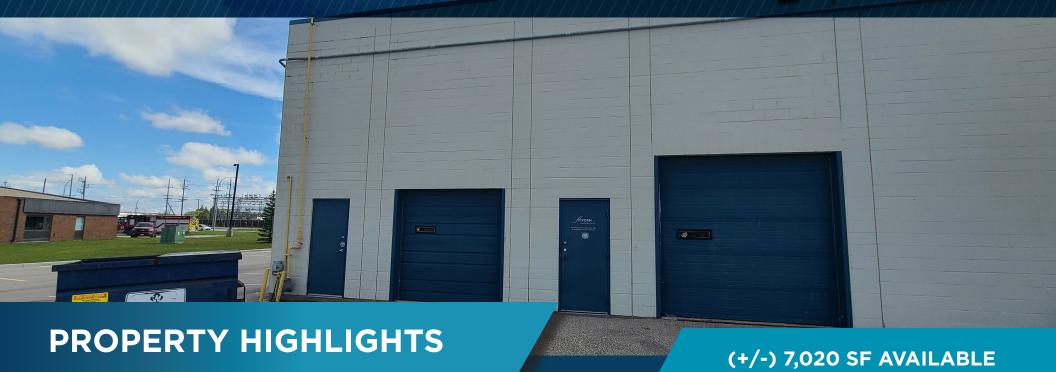

C

E

 High traffic location on the corner of Scurfield Boulevard and Waverley Street in SW Winnipeg in close proximity to Route 90

Amazing high exposure showroom/ office/ warehouse space

 Corner building sign opportunities, pylon sign on the corner of Scurfield and Waverly and additional dedicated monument signage on Scurfield

• 1 grade level loading door, ability to re-instate additional grade level loading door currently drywalled in from the inside of the unit

(+/-) 18' clear ceiling height

• Potential to subdivide

• Unit A (+/-) 4,162 sf

• Unit B (+/-) 2,858

Zoned M1

Lease Rate: \$21.95 PSF

CAM & Tax: \$8.71 PSF (2025 est.)

\*Plus mgmt fee of 5% of gross rent