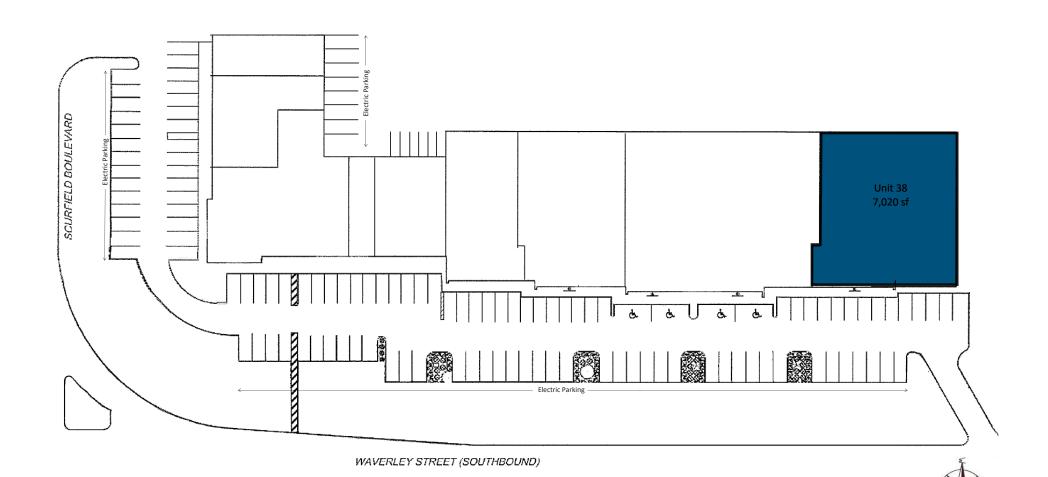

## **FLOOR PLAN**

• 1 grade level loading door, ability to re-instate additional grade level loading door currently drywalled in from the inside of the unit

(+/-) 18' clear ceiling height

• Potential to subdivide

• Unit A (+/-) 4,162 sf

• Unit B (+/-) 2,858

Zoned M1

Lease Rate: \$21.95 PSF

CAM & Tax: \$8.71 PSF (2025 est.)

\*Plus mgmt fee of 5% of gross rent