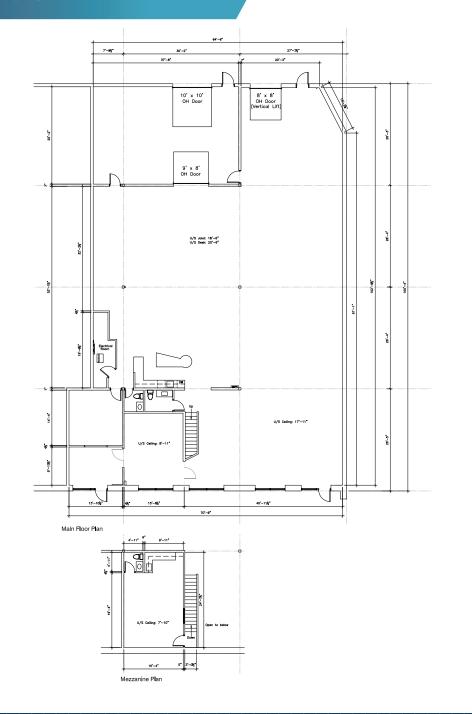

## **FLOOR PLAN**

• 1 grade level loading door, ability to re-instate additional grade level loading door currently drywalled in from the inside of the unit

(+/-) 18' clear ceiling height

• Potential to subdivide

• Unit A (+/-) 4,162 sf

• Unit B (+/-) 2,858

Zoned M1

Lease Rate: \$21.95 PSF

CAM & Tax: \$8.71 PSF (2025 est.)

\*Plus mgmt fee of 5% of gross rent