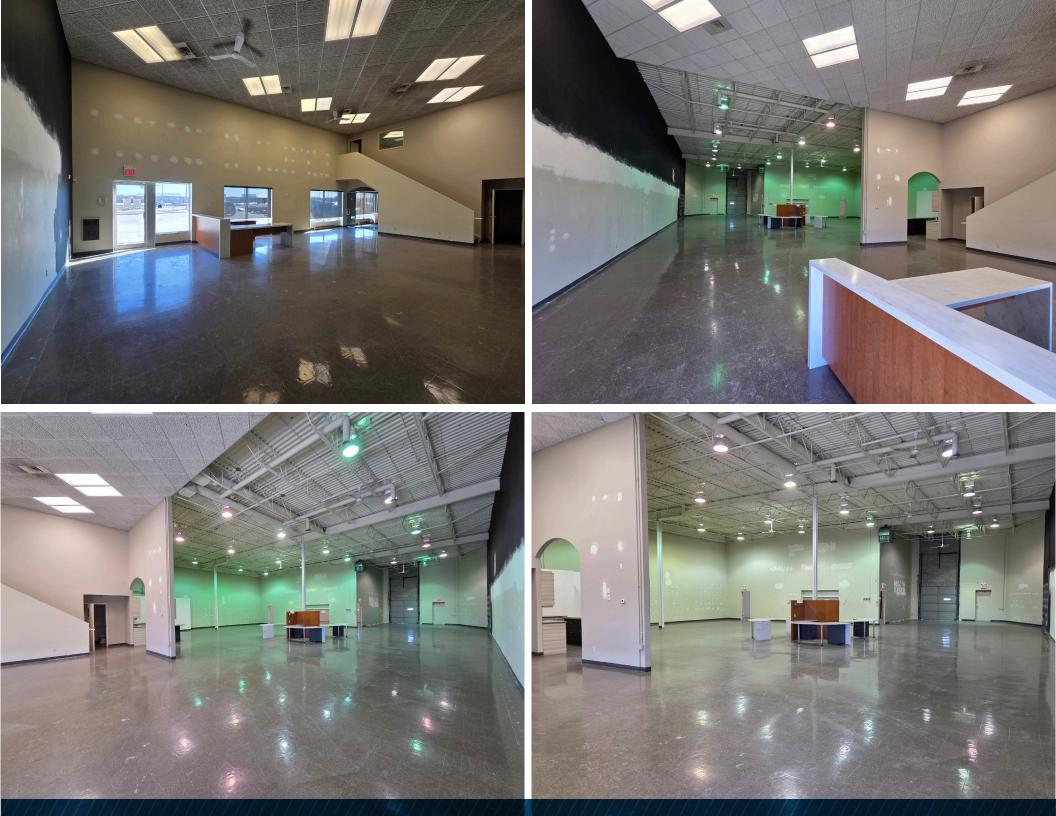

C

E

 High traffic location on the corner of Scurfield Boulevard and Waverley Street in SW Winnipeg in close proximity to Route 90

Amazing high exposure showroom/ office/ warehouse space

 Corner building sign opportunities, pylon sign on the corner of Scurfield and Waverly and additional dedicated monument signage on Scurfield

• 1 grade level loading door, ability to re-instate additional grade level loading door currently drywalled in from the inside of the unit

(+/-) 18' clear ceiling height

• Potential to subdivide

• Unit A (+/-) 4,162 sf

• Unit B (+/-) 2,858

Zoned M1

Lease Rate: \$21.95 PSF

CAM & Tax: \$8.71 PSF (2025 est.)

\*Plus mgmt fee of 5% of gross rent