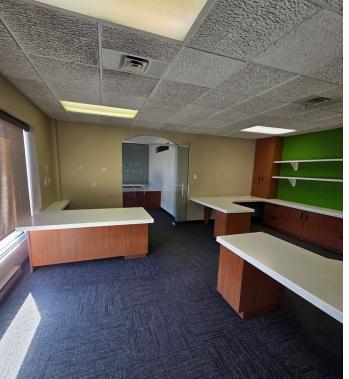

C

E

 High traffic location on the corner of Scurfield Boulevard and Waverley Street in SW Winnipeg in close proximity to Route 90

Amazing high exposure showroom/ office/ warehouse space

 Corner building sign opportunities, pylon sign on the corner of Scurfield and Waverly and additional dedicated monument signage on Scurfield

• 1 grade level loading door, ability to re-instate additional grade level loading door currently drywalled in from the inside of the unit

(+/-) 18' clear ceiling height

• Potential to subdivide

• Unit A (+/-) 4,162 sf

• Unit B (+/-) 2,858

Zoned M1

Lease Rate: \$21.95 PSF

CAM & Tax: \$8.71 PSF (2025 est.)

\*Plus mgmt fee of 5% of gross rent