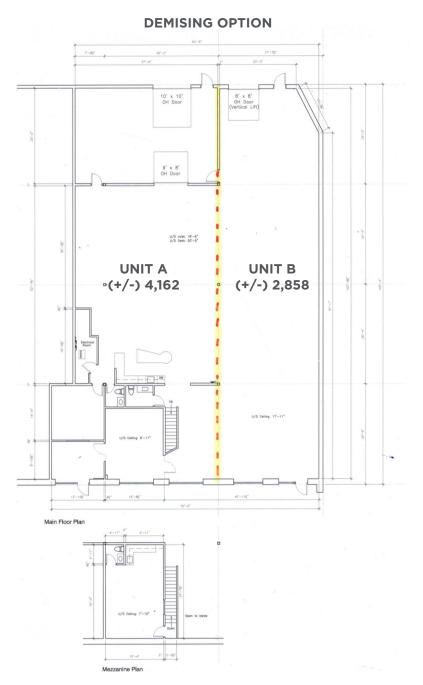

• 1 grade level loading door, ability to re-instate additional grade level loading door currently drywalled in from the inside of the unit

(+/-) 18' clear ceiling height

• Potential to subdivide

• Unit A (+/-) 4,162 sf

• Unit B (+/-) 2,858

Zoned M1

Lease Rate: \$21.95 PSF

CAM & Tax: \$8.71 PSF (2025 est.)

\*Plus mgmt fee of 5% of gross rent