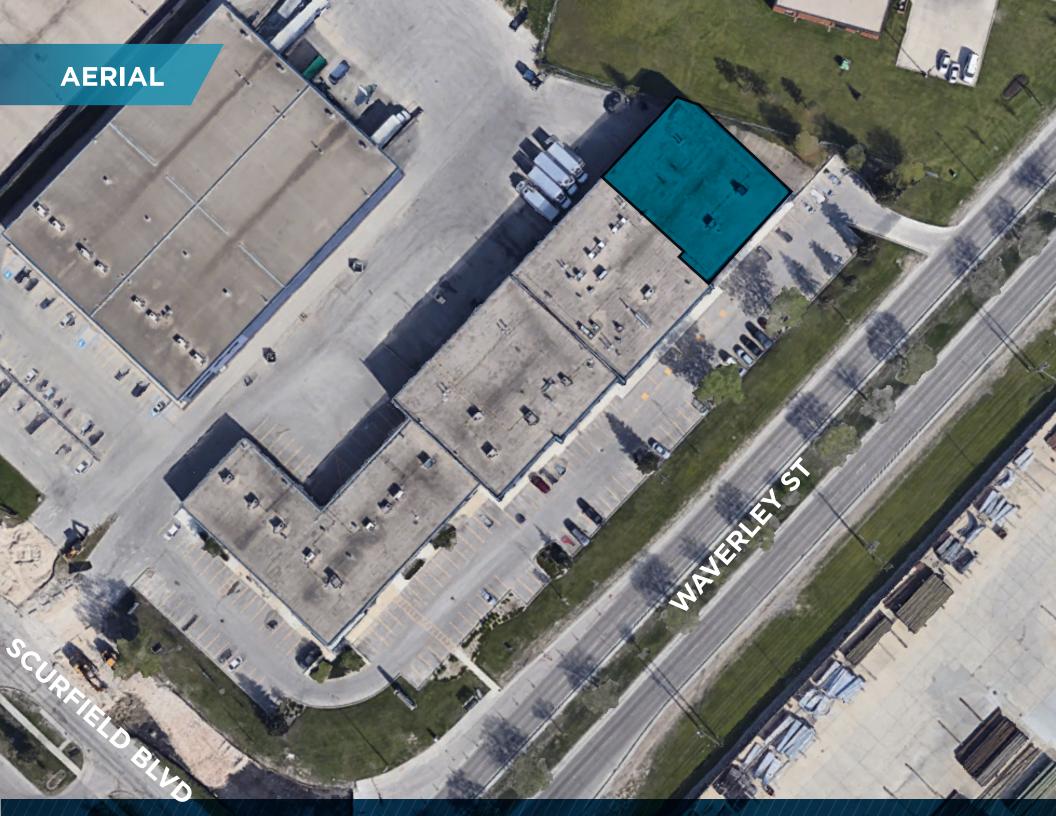

## SITE PLAN

C

E

 High traffic location on the corner of Scurfield Boulevard and Waverley Street in SW Winnipeg in close proximity to Route 90

Amazing high exposure showroom/ office/ warehouse space

 Corner building sign opportunities, pylon sign on the corner of Scurfield and Waverly and additional dedicated monument signage on Scurfield