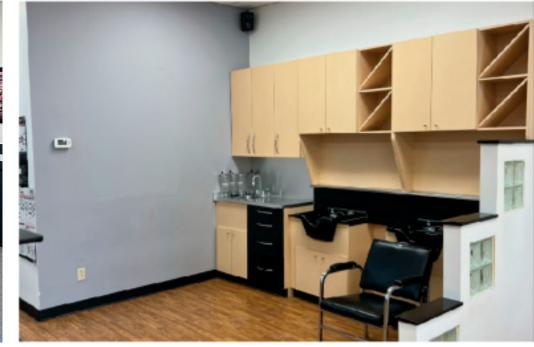

just east of the Perimeter Highway
  - Unit B: 1,139 sf Turnkey Office Space
  - Unit H: 1,625 sf Turnkey Hair Salon
- Unit B features an open reception area, two accessible washrooms,
  3 private offices and a kitchenette
- Unit H features 8 work stations, 2 shampoo sinks, 2 accessible washrooms, 1 private office and a kitchenette
- Ample parking available on site
- Building and pylon signage opportunities
- Available immediately

|  | UNIT | SQ FT (+/-) | LEASE RATE  | CAM & TAX          |
|--|------|-------------|-------------|--------------------|
|  | В    | 1,139       | \$20.00 PSF | \$9.56 (2024 EST.) |
|  | н    | 1,625       | \$22.00 PSF | \$9.56 (2024 EST.) |
|  |      |             |             |                    |





21 1

# SITE PLAN



# UNIT B









# UNIT H







Former tenant's fixtures and chattels will be removed from unit H







### CONTACT

#### **BRETT INTRATER**

*Executive Vice President* Brett Intrater Personal Real Estate Corporation

- T 204 934 6229
- C 204 999 1238
- E brett.intrater@cwstevenson.ca

#### SHAE HALPIN

Senior Associate

- Т / 204 560 2536
- C 204 558 6071
- E shae.halpin@cwstevenson.ca



Independently Owned and Operated / A Member of the Cushman & Wakefield Alliance ©2023 Cushman & Wakefield, All rights reserved. The information contained in this communication is strictly confidential. This information has been obtained from sources believed to be reliable but has not been verified. NO WARRANTY OR REPRESENTATION, EXPRESS OR IMPLIED, IS MADE AS TO THE CONDITION OF THE PROPERTY (OR PROPERTIES) REFERENCED HEREIN OR AS