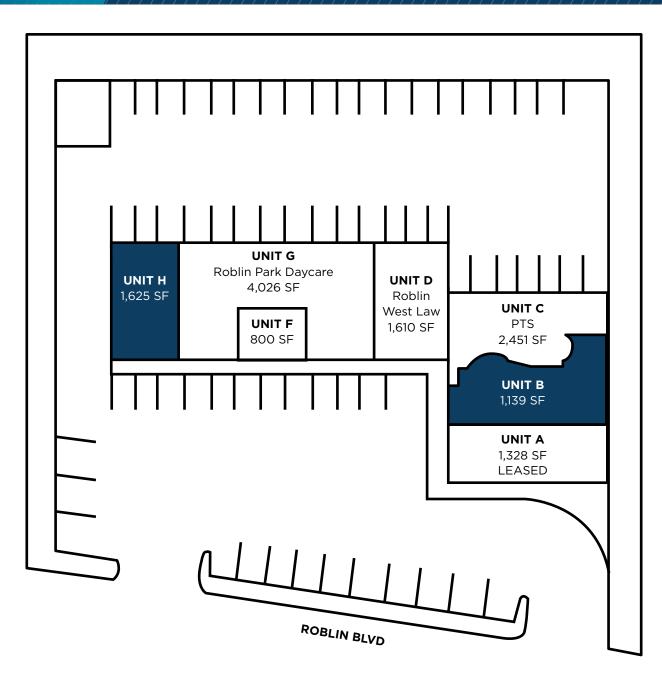

# SITE PLAN

|  | UNIT | SQ FT (+/-) | LEASE RATE  | CAM & TAX          |
|--|------|-------------|-------------|--------------------|
|  | В    | 1,139       | \$20.00 PSF | \$9.56 (2024 EST.) |
|  | н    | 1,625       | \$22.00 PSF | \$9.56 (2024 EST.) |
|  |      |             |             |                    |