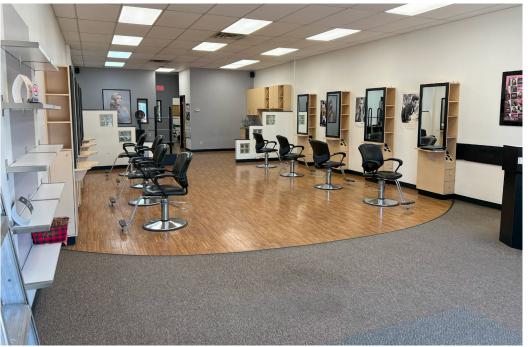

# UNIT H

Former tenant's fixtures and chattels will be removed from unit H

## (+/-) 1,139 / (+/-) 1,625 SF AVAILABLE

- Located on Roblin Boulevard just east of the Perimeter Highway
  - Unit B: 1,139 sf Turnkey Office Space
  - Unit H: 1,625 sf Turnkey Hair Salon
- Unit B features an open reception area, two accessible washrooms,
  3 private offices and a kitchenette
- Unit H features 8 work stations, 2 shampoo sinks, 2 accessible washrooms, 1 private office and a kitchenette
- Ample parking available on site
- Building and pylon signage opportunities
- Available immediately