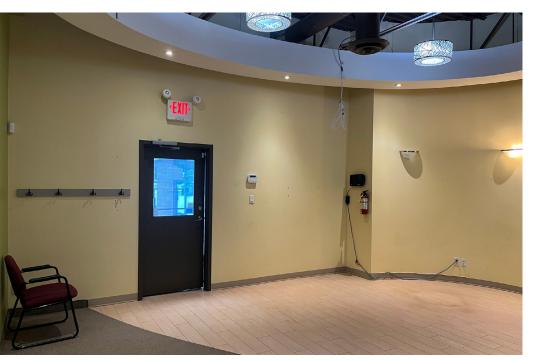

# UNIT B

## (+/-) 1,139 / (+/-) 1,625 SF AVAILABLE

- Located on Roblin Boulevard just east of the Perimeter Highway
  - Unit B: 1,139 sf Turnkey Office Space
  - Unit H: 1,625 sf Turnkey Hair Salon
- Unit B features an open reception area, two accessible washrooms,
  3 private offices and a kitchenette
- Unit H features 8 work stations, 2 shampoo sinks, 2 accessible washrooms, 1 private office and a kitchenette
- Ample parking available on site
- Building and pylon signage opportunities
- Available immediately