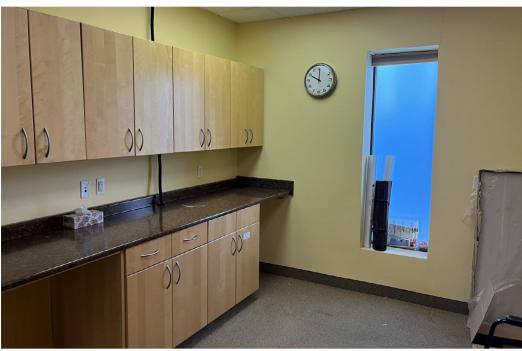

# UNIT B

## (+/-) 1,139 / (+/-) 1,625 SF AVAILABLE

- Located on Roblin Boulevard just east of the Perimeter Highway
  - Unit B: 1,139 sf Turnkey Office Space
  - Unit H: 1,625 sf Turnkey Hair Salon
- Unit B features an open reception area, two accessible washrooms,
  3 private offices and a kitchenette
- Unit H features 8 work stations, 2 shampoo sinks, 2 accessible washrooms, 1 private office and a kitchenette
- Ample parking available on site
- Building and pylon signage opportunities
- Available immediately