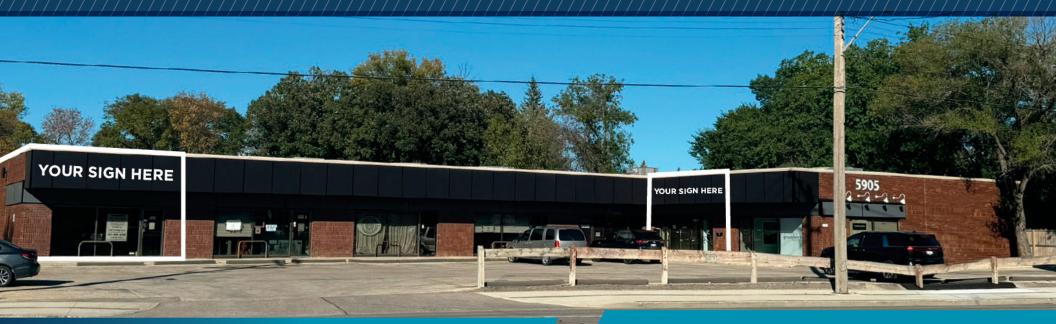

## FOR LEASE 5905 ROBLIN BOULEVARD - UNITS B & H

## (+/-) 1,139 / (+/-) 1,625 SF AVAILABLE

- Located on Roblin Boulevard just east of the Perimeter Highway
  - Unit B: 1,139 sf Turnkey Office Space
  - Unit H: 1,625 sf Turnkey Hair Salon
- Unit B features an open reception area, two accessible washrooms,
  3 private offices and a kitchenette
- Unit H features 8 work stations, 2 shampoo sinks, 2 accessible washrooms, 1 private office and a kitchenette
- Ample parking available on site
- Building and pylon signage opportunities
- Available immediately