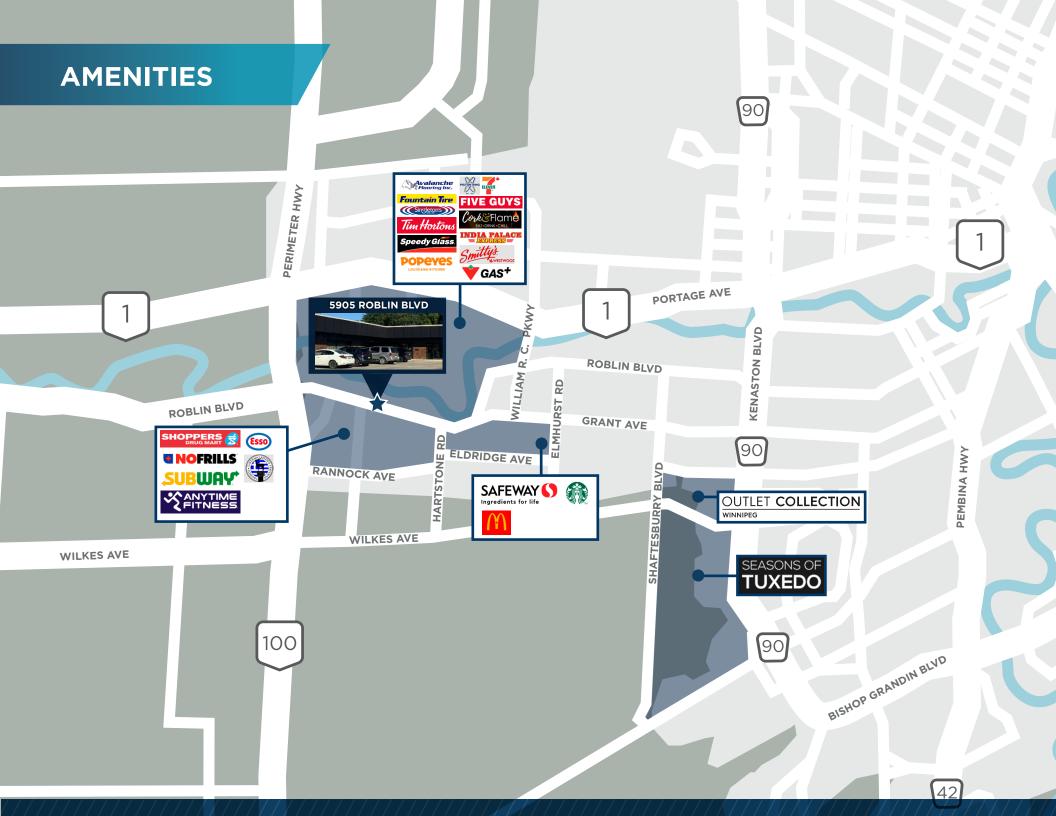

Space
  - Unit H: 1,625 sf Turnkey Hair Salon
- Unit B features an open reception area, two accessible washrooms,
  3 private offices and a kitchenette
- Unit H features 8 work stations, 2 shampoo sinks, 2 accessible washrooms, 1 private office and a kitchenette
- Ample parking available on site
- Building and pylon signage opportunities
- Available immediately

|  | UNIT | SQ FT (+/-) | LEASE RATE  | CAM & TAX          |
|--|------|-------------|-------------|--------------------|
|  | В    | 1,139       | \$20.00 PSF | \$9.56 (2024 EST.) |
|  | н    | 1,625       | \$22.00 PSF | \$9.56 (2024 EST.) |
|  |      |             |             |                    |





21 1

# SITE PLAN



# UNIT B









# UNIT H







Former tenant's fixtures and chattels will be removed from unit H







### CONTACT

#### **BRETT INTRATER**

*Executive Vice President* Brett Intrater Personal Real Estate Corporation

- T 204 934 6229
- C 204 999 1238
- E brett.intrater@cwstevenson.ca

#### SHAE HALPIN

Senior Associate

- Т / 204 560 2536
- C 204 558 6071
- E shae.halpin@cwstevenson.ca



Independently Owned and Operated / A Member of the Cushman & Wakefield Alliance ©2023 Cushman & Wakefield, All rights reserved. The information contained in this communication is strictly confidential. This information has been obtained from sources believed to be reliable but has not been verified. NO WARRANTY OR REPRESENTATION, EXPRESS OR IMPLIED, IS MADE AS TO THE CONDITION OF THE PROPERTY (OR PROPERTIES) REFERENCED HEREIN OR AS TO THE ACCURACY OR COMPLETENESS OF THE INFORMATION CONTAINED HEREIN, AN