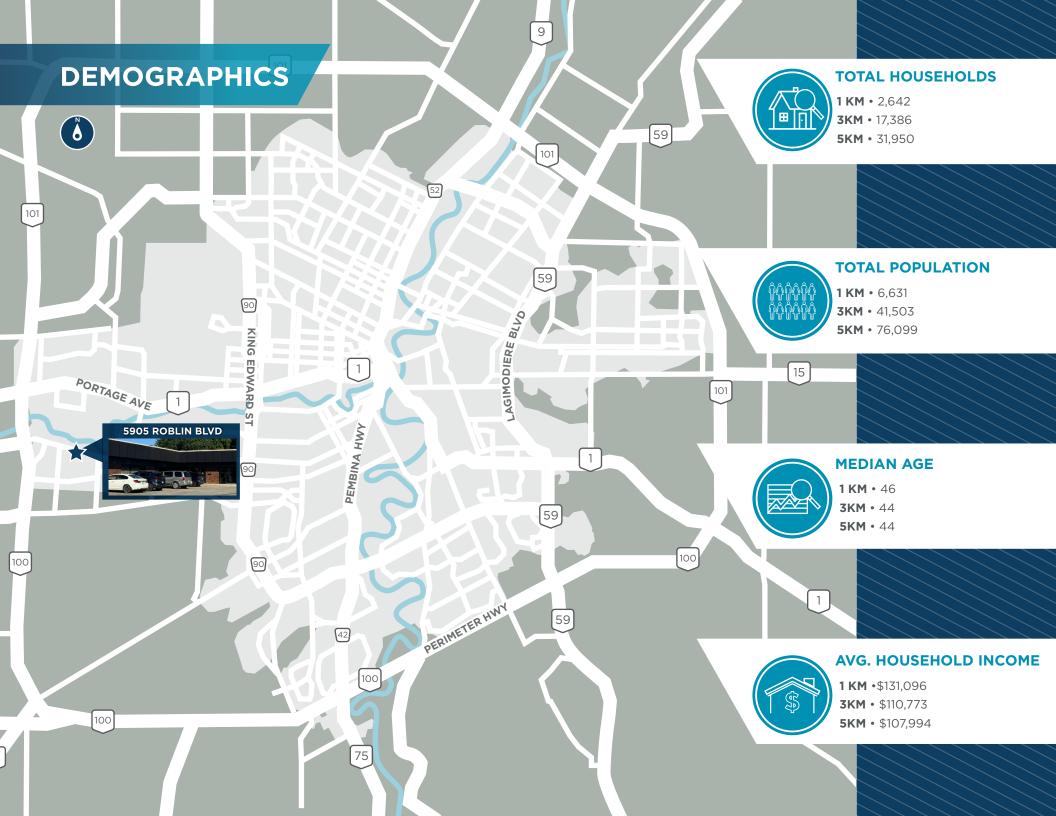

ce Space
  - Unit H: 1,625 sf Turnkey Hair Salon
- Unit B features an open reception area, two accessible washrooms,
  3 private offices and a kitchenette
- Unit H features 8 work stations, 2 shampoo sinks, 2 accessible washrooms, 1 private office and a kitchenette
- Ample parking available on site
- Building and pylon signage opportunities
- Available immediately

|  | UNIT | SQ FT (+/-) | LEASE RATE  | CAM & TAX          |
|--|------|-------------|-------------|--------------------|
|  | В    | 1,139       | \$20.00 PSF | \$9.56 (2024 EST.) |
|  | н    | 1,625       | \$22.00 PSF | \$9.56 (2024 EST.) |
|  |      |             |             |                    |





21 1

# SITE PLAN



# UNIT B









# UNIT H







Former tenant's fixtures and chattels will be removed from unit H







### CONTACT

#### **BRETT INTRATER**

*Executive Vice President* Brett Intrater Personal Real Estate Corporation

- T 204 934 6229
- C 204 999 1238
- E brett.intrater@cwstevenson.ca

#### SHAE HALPIN

Senior Associate

- Т / 204 560 2536
- C 204 558 6071
- E shae.halpin@cwstevenson.ca



Independently Owned and Operated / A Member of the Cushman & Wakefield Alliance ©2023 Cushman & Wakefield, All rights reserved. The information contained in this communication is strictly confidential. This information has been obtained from sources believed to be reliable but has not been verified. NO WARRANTY OR REPRESENTATION, EXPRESS OR IMPLIED, IS MADE AS TO THE CONDITION OF THE PROPERTY (OR PROPERTIES) REFERENCED HEREIN OR AS TO THE ACCURACY OR COMPLETENESS OF THE INFORMATION CONTAINED HEREIN,