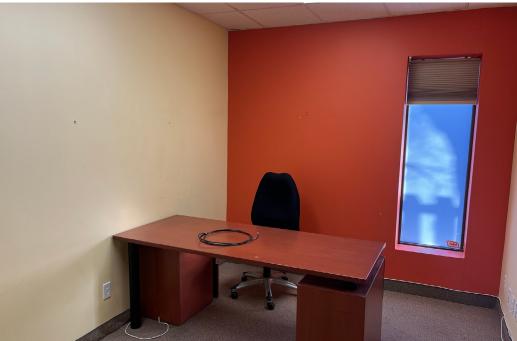

# UNIT H

Former tenant's fixtures and chattels will be removed from unit H

## (+/-) 1,139 / (+/-) 1,625 SF AVAILABLE

- Located on Roblin Boulevard just east of the Perimeter Highway
  - Unit B: 1,139 sf Turnkey Office Space
  - Unit H: 1,625 sf Turnkey Hair Salon
- Unit B features an open reception area, two accessible washrooms,
  3 private offices and a kitchenette
- Unit H features 8 work stations, 2 shampoo sinks, 2 accessible washrooms, 1 private office and a kitchenette
- Ample parking available on site
- Building and pylon signage opportunities
- Available immediately