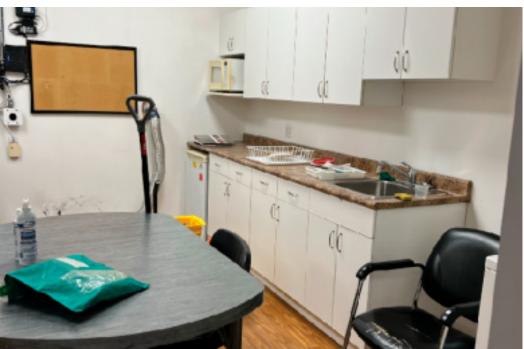

# UNIT H

Former tenant's fixtures and chattels will be removed from unit H

## (+/-) 1,139 / (+/-) 1,625 SF AVAILABLE

- Located on Roblin Boulevard just east of the Perimeter Highway
  - Unit B: 1,139 sf Turnkey Office Space
  - Unit H: 1,625 sf Turnkey Hair Salon
- Unit B features an open reception area, two accessible washrooms,
  3 private offices and a kitchenette
- Unit H features 8 work stations, 2 shampoo sinks, 2 accessible washrooms, 1 private office and a kitchenette
- Ample parking available on site
- Building and pylon signage opportunities
- Available immediately