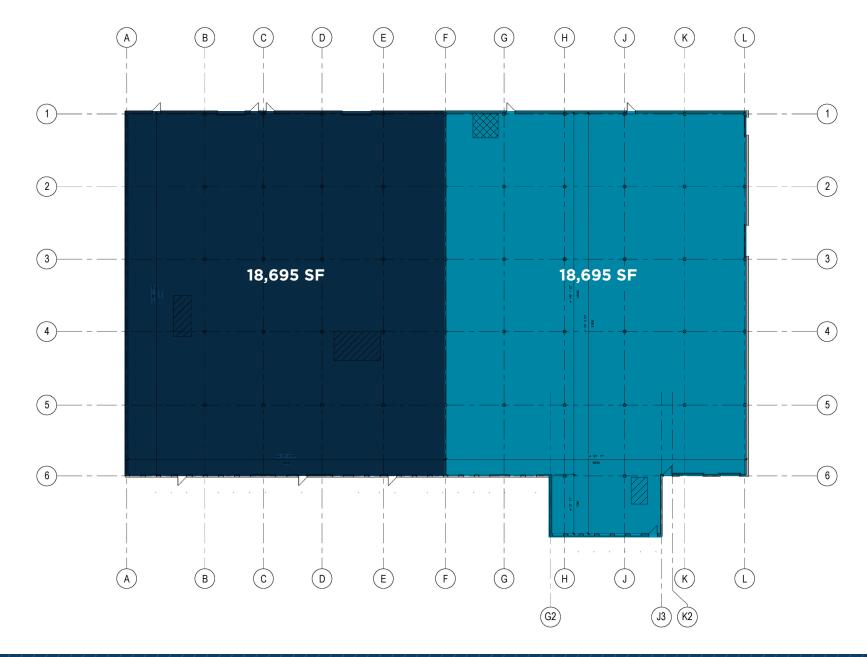

a

BRETT INTRATER Senior Vice President Brett Intrater Personal Real Estate Corporation T 204 934 6229

- C 204 999 1238
- E brett.intrater@cwstevenson.ca



B

# **PROPERTY HIGHLIGHTS**

Located on Sherwin Road in Northwest Winnipeg, in very close proximity to the Winnipeg Richardson International Airport

- Up to 38,700 sf available with potential unit size options:
  - 11,428 sf
  - 18,695 sf
  - 26,010 sf
- 19'4" clear ceilings ٠
- 6 dock loading doors
  - Potential to add grade loading doors
- Available immediately
- Zoned M2

### LEASE RATE: \$8.95 PSF (NET) CAM & TAX: \$5.48 PSF (2024 EST.)

#### (+/-) 38,700 SF AVAILABLE

s,

ERNIN ROAD

00 ST

### CLICK HERE TO TAKE A VIRTUAL TOUR







## 965 FLOOR PLAN

### **DEMISING OPTION 1**



## 965 FLOOR PLAN

### **DEMISING OPTION 2**





#### CONTACT

CHRIS MACSYMIC Senior Vice President Chris Macsymic Personal Real Estate Corporation T 204 928 5019 C 204 997 6547 E chris.macsymic@cwstevenson.ca BRETT INTRATER Senior Vice President Brett Intrater Personal Real Estate Corporation T 204 934 6229

- C 204 999 1238
- E brett.intrater@cwstevenson.ca



Independently Owned and Operated / A Member of the Cushman & Wakefield Alliance ©2023 Cushman & Wakefield. All rights reserved. The information contained in this communication is strictly confidential. This information has been obtained from sources believed to be reliable but has not been verified. NO WARRANTY OR REPRESENTATION, EXPRESS OR IMPLIED, IS MADE AS TO THE CONDITION OF THE PROPERTY (OR PROPERTIES) REFERENCED HEREIN OR AS TO THE ACCURACY OR COMPLETENESS OF THE INFOR