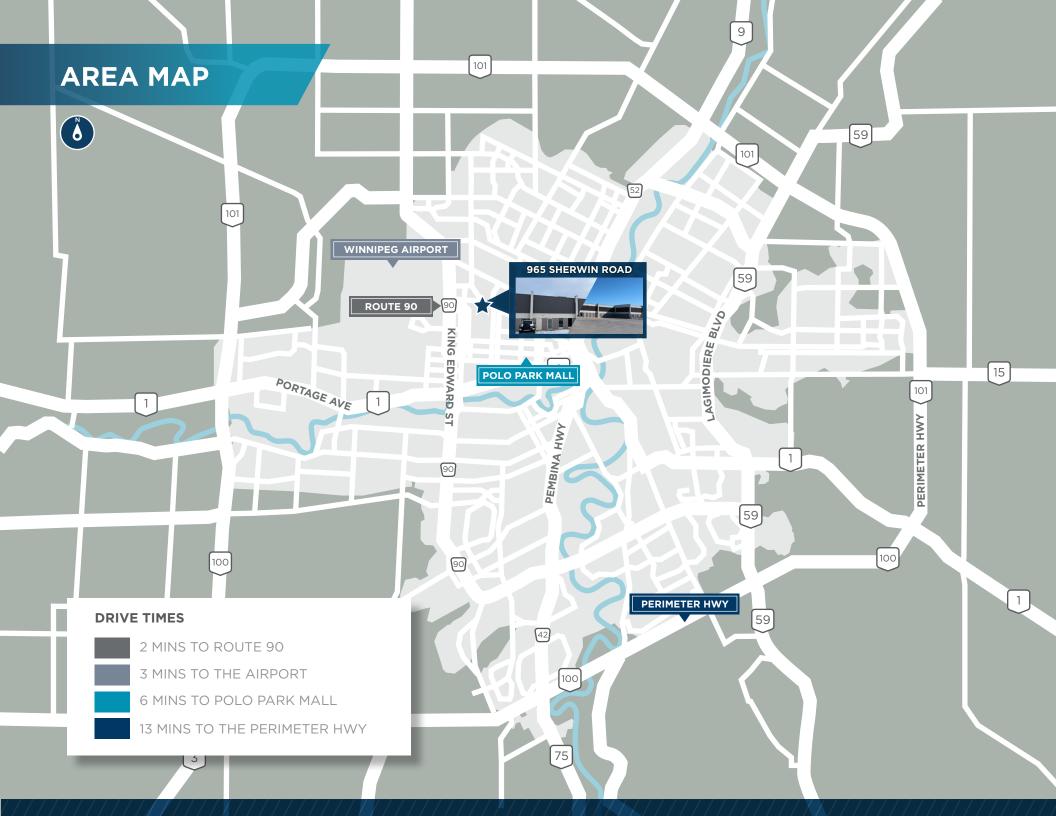

# **PROPERTY HIGHLIGHTS**

Located on Sherwin Road in Northwest Winnipeg, in very close proximity to the Winnipeg Richardson International Airport

- Up to 38,700 sf available with potential unit size options:
  - 11,428 sf
  - 18,695 sf
  - 26,010 sf
- 19'4" clear ceilings ٠
- 6 dock loading doors
  - Potential to add grade loading doors
- Available immediately
- Zoned M2

### LEASE RATE: \$8.95 PSF (NET) CAM & TAX: \$5.48 PSF (2024 EST.)