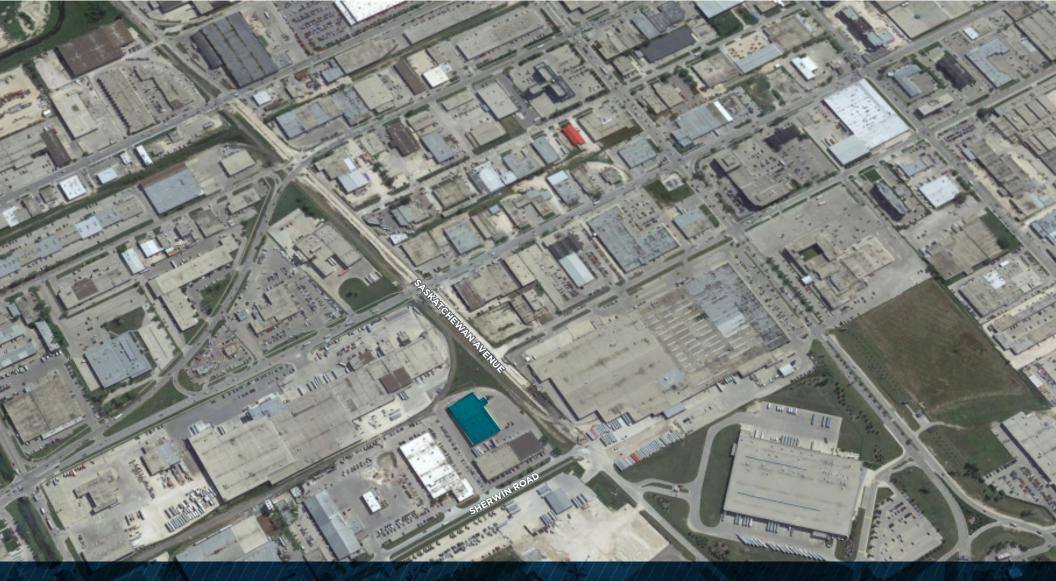

# **PROPERTY HIGHLIGHTS**

Located on Sherwin Road in Northwest Winnipeg, in very close proximity to the Winnipeg Richardson International Airport

- Up to 38,700 sf available with potential unit size options:
  - 11,428 sf
  - 18,695 sf
  - 26,010 sf
- 19'4" clear ceilings ٠
- 6 dock loading doors
  - Potential to add grade loading doors
- Available immediately
- Zoned M2

#### (+/-) 38,700 SF AVAILABLE

s,

ERNIN ROAD

00 ST