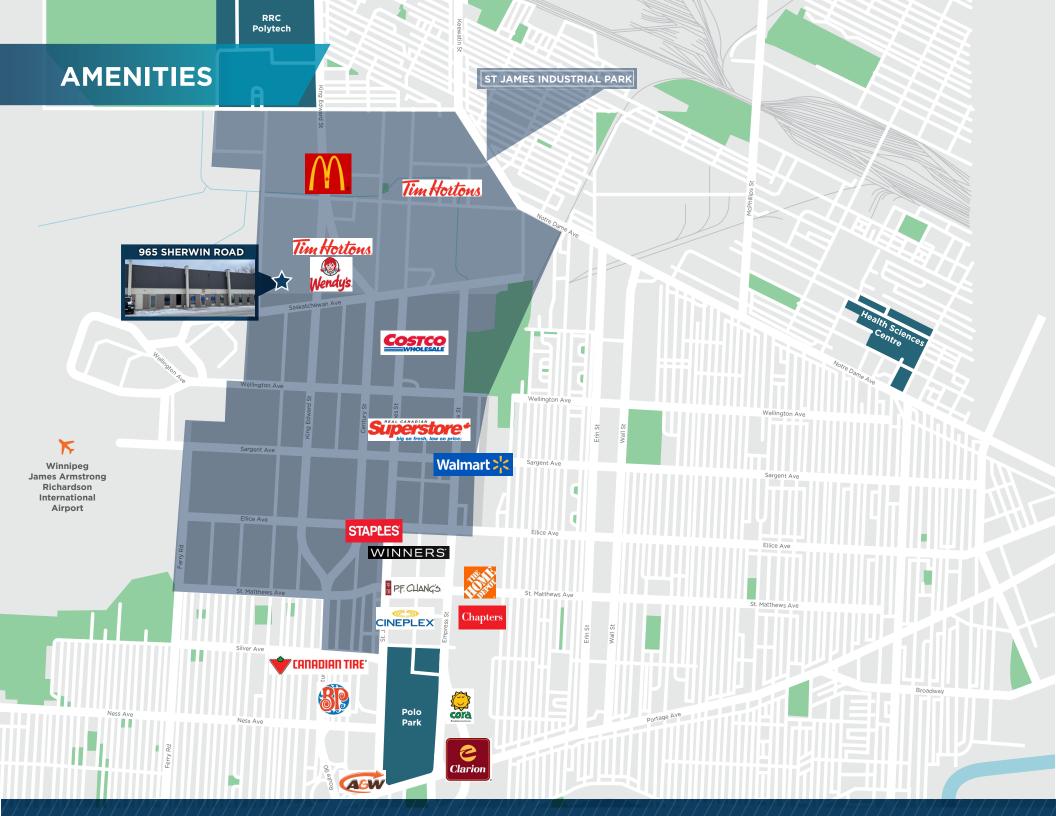

# **PROPERTY HIGHLIGHTS**

Located on Sherwin Road in Northwest Winnipeg, in very close proximity to the Winnipeg Richardson International Airport

- Up to 38,700 sf available with potential unit size options:
  - 11,428 sf
  - 18,695 sf
  - 26,010 sf
- 19'4" clear ceilings ٠
- 6 dock loading doors
  - Potential to add grade loading doors
- Available immediately
- Zoned M2