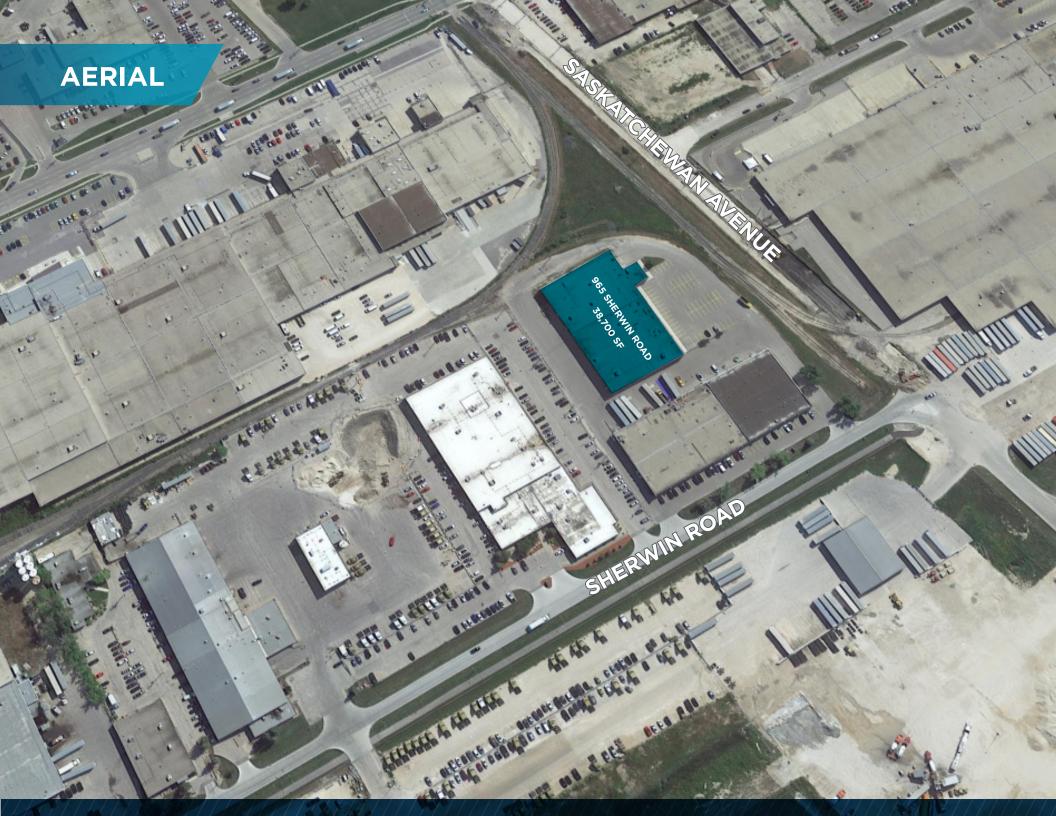

# **PROPERTY HIGHLIGHTS**

Located on Sherwin Road in Northwest Winnipeg, in very close proximity to the Winnipeg Richardson International Airport

- Up to 38,700 sf available with potential unit size options:
  - 11,428 sf
  - 18,695 sf
  - 26,010 sf
- 19'4" clear ceilings ٠
- 6 dock loading doors
  - Potential to add grade loading doors
- Available immediately
- Zoned M2

#### (+/-) 38,700 SF AVAILABLE

s,

ERNIN ROAD

00 ST