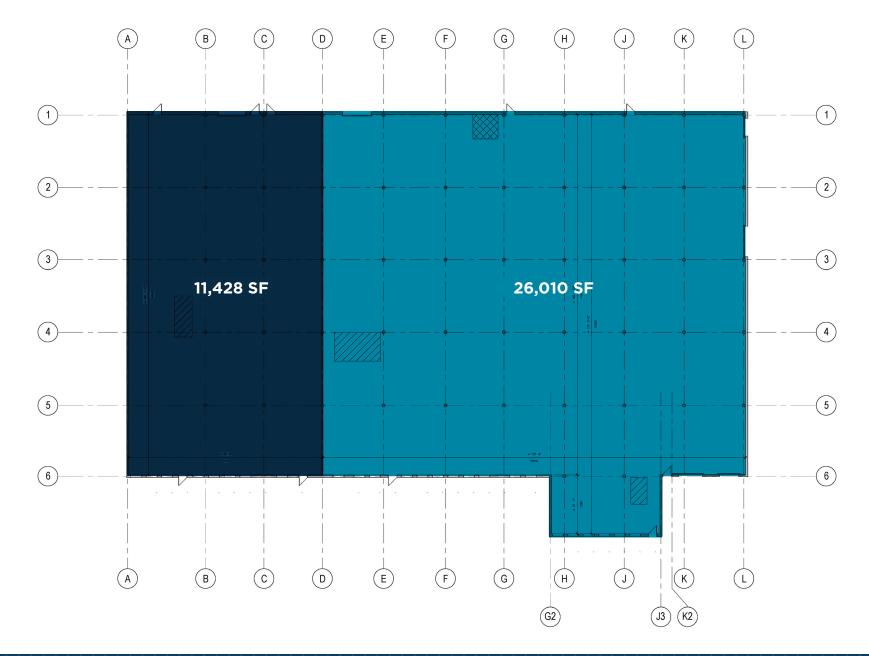

9 C 204 997 6547

E chris.macsymic@cwstevenson.ca

BRETT INTRATER Senior Vice President Brett Intrater Personal Real Estate Corporation T 204 934 6229

- C 204 999 1238
- E brett.intrater@cwstevenson.ca



B

# **PROPERTY HIGHLIGHTS**

Located on Sherwin Road in Northwest Winnipeg, in very close proximity to the Winnipeg Richardson International Airport

- Up to 38,700 sf available with potential unit size options:
  - 11,428 sf
  - 18,695 sf
  - 26,010 sf
- 19'4" clear ceilings ٠
- 6 dock loading doors
  - Potential to add grade loading doors
- Available immediately
- Zoned M2

### LEASE RATE: \$8.95 PSF (NET) CAM & TAX: \$5.48 PSF (2024 EST.)

#### (+/-) 38,700 SF AVAILABLE

s,

ERNIN ROAD

00 ST

### CLICK HERE TO TAKE A VIRTUAL TOUR







## 965 FLOOR PLAN

### **DEMISING OPTION 1**



## 965 FLOOR PLAN

### **DEMISING OPTION 2**





#### CONTACT

CHRIS MACSYMIC Senior Vice President Chris Macsymic Personal Real Estate Corporation T 204 928 5019 C 204 997 6547 E chris.macsymic@cwstevenson.ca BRETT INTRATER Senior Vice President Brett Intrater Personal Real Estate Corporation T 204 934 6229

- C 204 999 1238
- E brett.intrater@cwstevenson.ca



Independently Owned and Operated / A Member of the Cushman & Wakefield Alliance ©2023 Cushman & Wakefield. All rights reserved. The information contained in this communication is strictly confidential. This information has been obtained from sources believed to be reliable but has not been verified. NO WARRANTY OR REPRESENTATION, EXPRESS OR IMPLIED, IS MADE AS TO THE CONDITION OF THE PROPERTY (OR PROPERTIES) REFERENCED HEREIN OR