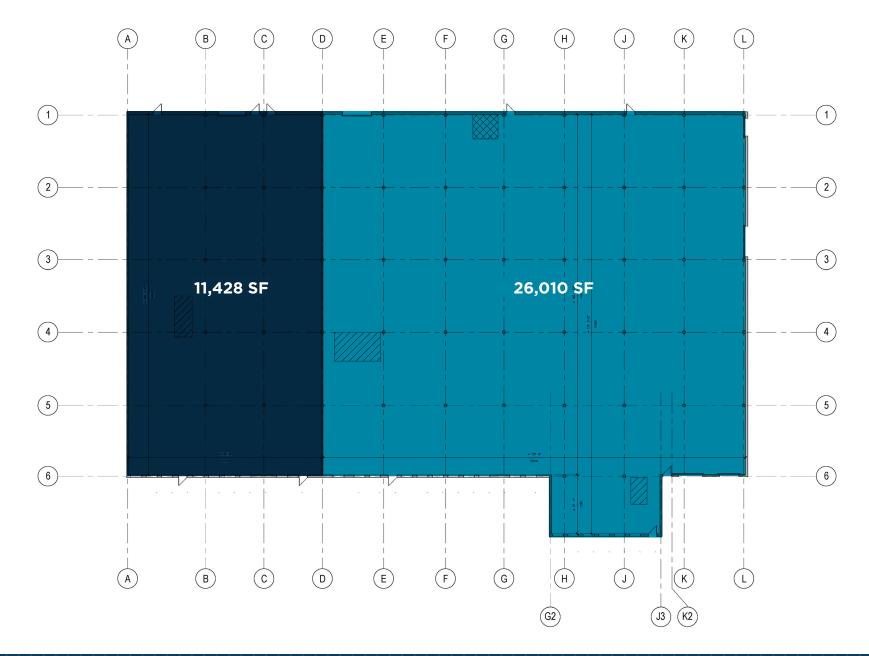

## 965 FLOOR PLAN

### **DEMISING OPTION 1**

#### 965 SHERWIN ROAD

- Up to 38,700 sf available with potential unit size options:
  - 11,428 sf
  - 18,695 sf
  - 26,010 sf
- 19'4" clear ceilings
- 6 dock loading doors
  - Potential to add grade loading doors
- Available immediately