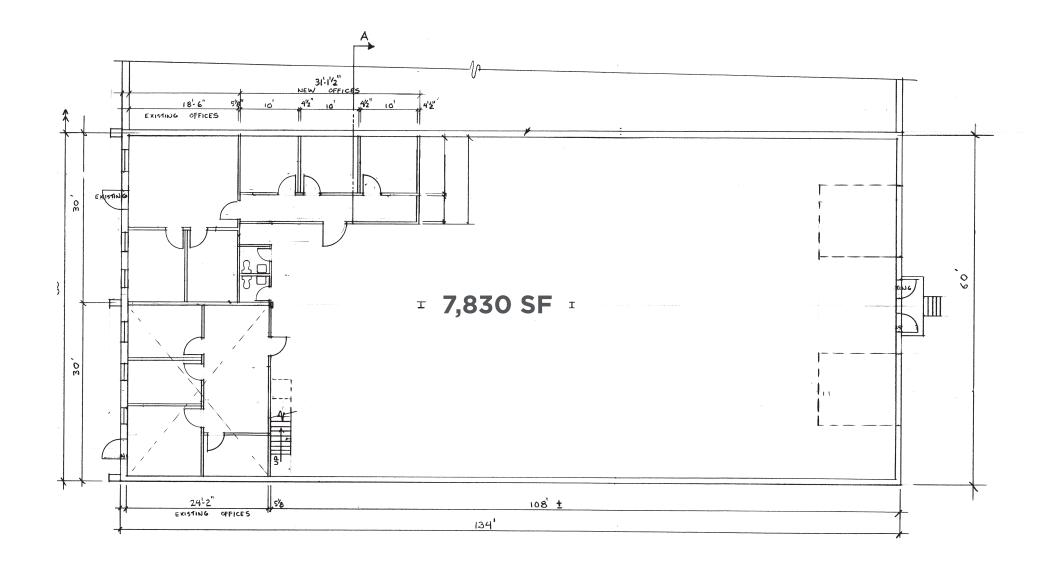

# 975 FLOOR PLAN

#### 975 SHERWIN ROAD

- 7,830 sf
- 21' clear ceilings
- 2 dock loading doors
- 8 private offices, open work area and reception
- Available immediately