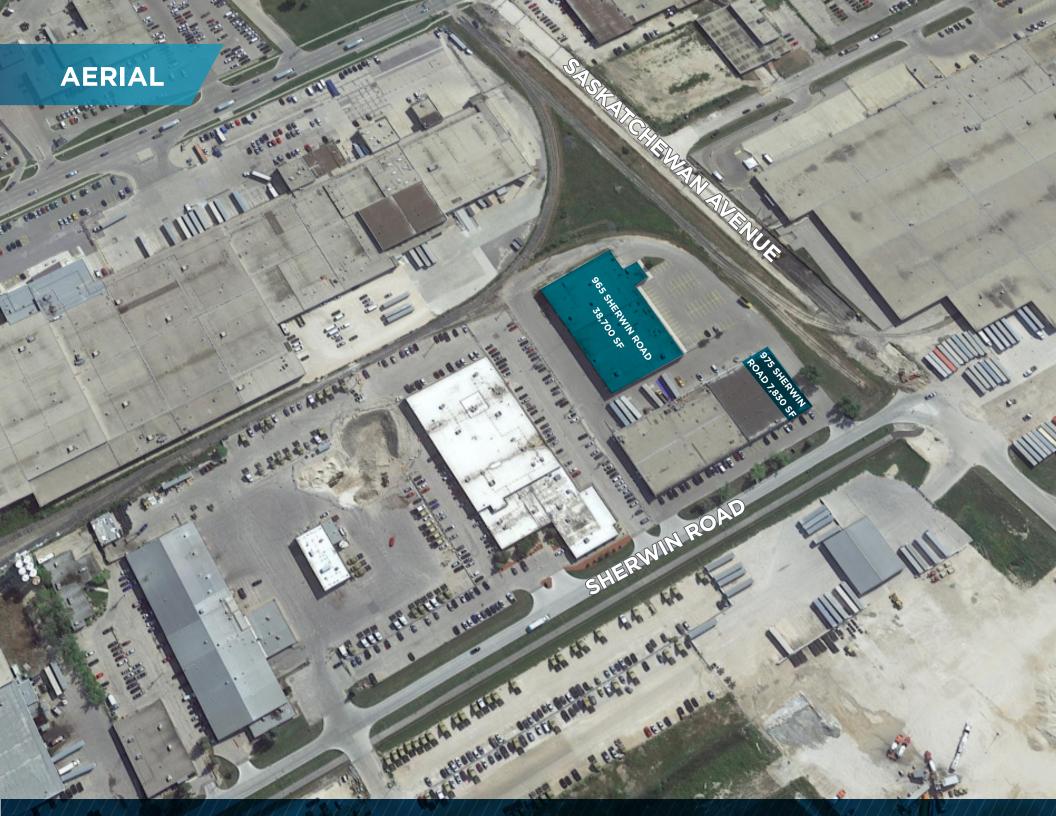

#### (+/-) 7,830 SF AND UP TO (+/-) 38,700 SF AVAILABLE

- Located on Sherwin Road in Northwest Winnipeg, in very close proximity to the Winnipeg Richardson International Airport
- Zoned M2

#### 975 SHERWIN ROAD

- 7,830 sf
- 21' clear ceilings
- 2 dock loading doors
- 8 private offices, open work area and reception
- Available immediately

#### 965 SHERWIN ROAD

- Up to 38,700 sf available with potential unit size options:
  - 11,428 sf
  - 18,695 sf
  - 26,010 sf
- 19'4" clear ceilings
- 6 dock loading doors
  - Potential to add grade loading doors
- Available immediately