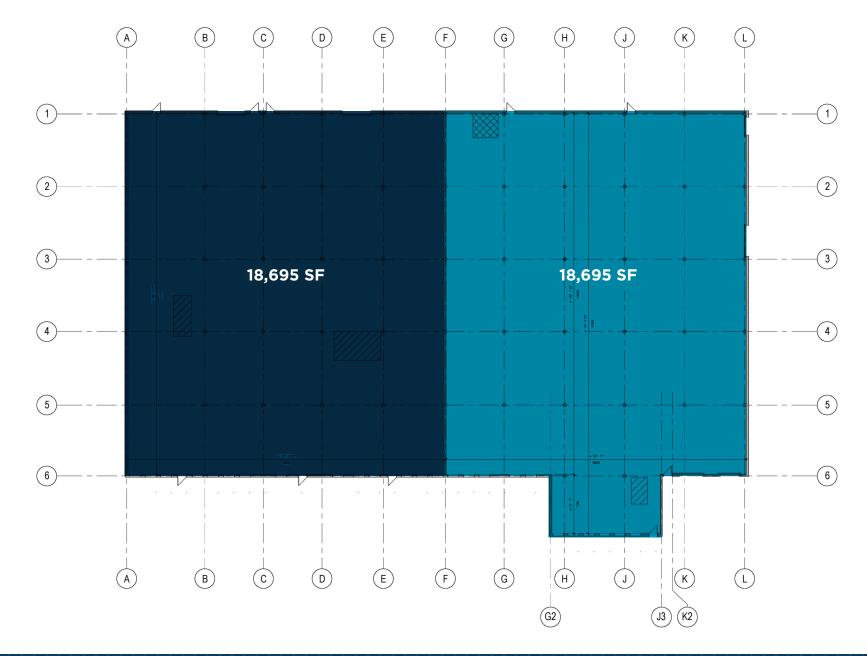

## 965 FLOOR PLAN

### **DEMISING OPTION 2**

#### 965 SHERWIN ROAD

- Up to 38,700 sf available with potential unit size options:
  - 11,428 sf
  - 18,695 sf
  - 26,010 sf
- 19'4" clear ceilings
- 6 dock loading doors
  - Potential to add grade loading doors
- Available immediately