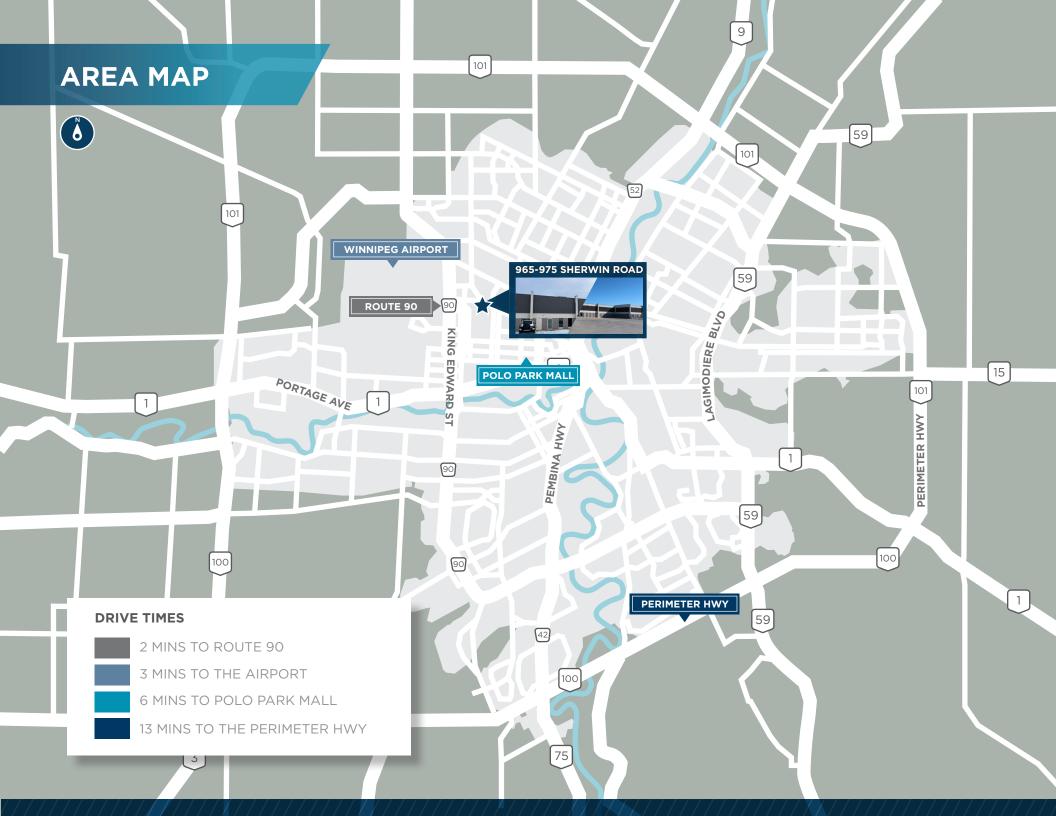

#### (+/-) 7,830 SF AND UP TO (+/-) 38,700 SF AVAILABLE

- Located on Sherwin Road in Northwest Winnipeg, in very close proximity to the Winnipeg Richardson International Airport
- Zoned M2