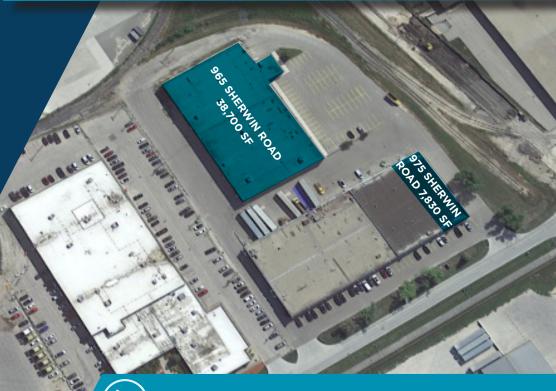

#### (+/-) 7,830 SF AND UP TO (+/-) 38,700 SF AVAILABLE

- Located on Sherwin Road in Northwest Winnipeg, in very close proximity to the Winnipeg Richardson International Airport
- Zoned M2

#### 975 SHERWIN ROAD

- 7,830 sf
- 21' clear ceilings
- 2 dock loading doors
- 8 private offices, open work area and reception
- Available immediately

#### 965 SHERWIN ROAD

- Up to 38,700 sf available with potential unit size options:
  - 11,428 sf
  - 18,695 sf
  - 26,010 sf
- 19'4" clear ceilings
- 6 dock loading doors
  - Potential to add grade loading doors
- Available immediately