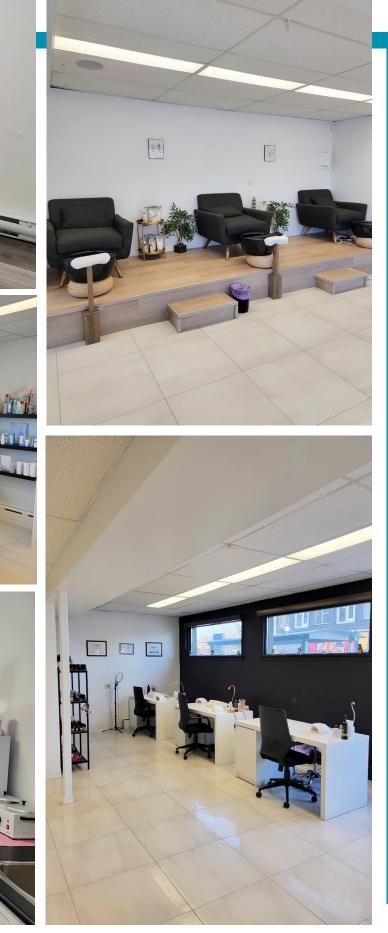

# **Property Highlights**

- Prominent boutique storefront located on the corner of Osborne Street and Wardlaw Avenue.
- Excellent access from all directions of traffic and situated along multiple public transit routes.
- Suitable for a variety of uses including aesthetics, medical, personal services, professional offices, or specialty retail.
- Bright, clean, modern, and recently renovated.
- The main floor consists of an expansive showroom currently being used for nail services, reception area, five aesthetic rooms/offices, a supply room, and a restroom.
- The second floor features a spacious waiting room, five aesthetic rooms/offices, a restroom, and a large private deck.
- The basement provides ample storage, a small kitchenette, and a third restroom.
- The rear of the property features a single parking stall and a rare private garage.
- Breakout rooms are tenanted with a variety of aesthetic services. Flexibility to either continue with current tenancies or have the space delivered vacant upon possession.
- Head-lease expires August 31, 2026.