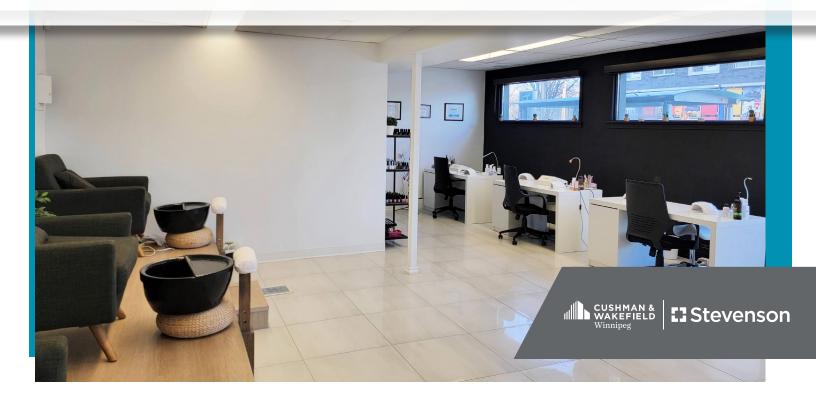

# **Property Highlights**

- Prominent boutique storefront located on the corner of Osborne Street and Wardlaw Avenue.
- Excellent access from all directions of traffic and situated along multiple public transit routes.
- Suitable for a variety of uses including aesthetics, medical, personal services, professional offices, or specialty retail.
- Bright, clean, modern, and recently renovated.
- The main floor consists of an expansive showroom currently being used for nail services, reception area, five aesthetic rooms/offices, a supply room, and a restroom.
- The second floor features a spacious waiting room, five aesthetic rooms/offices, a restroom, and a large private deck.
- The basement provides ample storage, a small kitchenette, and a third restroom.
- The rear of the property features a single parking stall and a rare private garage.
- Breakout rooms are tenanted with a variety of aesthetic services. Flexibility to either continue with current tenancies or have the space delivered vacant upon possession.
- Head-lease expires August 31, 2026.