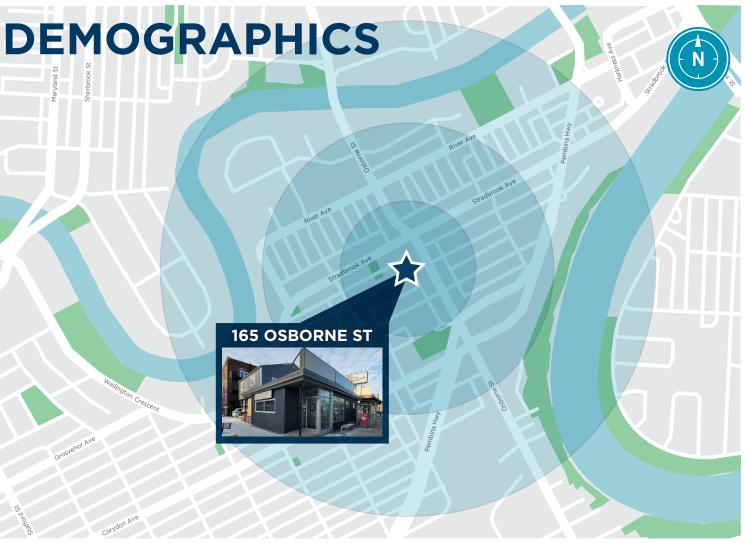

## **TOTAL HOUSEHOLDS**

1 KM • 10,467 **3KM •** 54,520 5KM • 99,046

#### **MEDIAN AGE**

1KM • 42 **3KM •** 40 **5KM •** 40

∎∏

## **TOTAL POPULATION**

**1 KM •** 108,395 **3KM •** 108,395 5KM • 108,395

### **AVG. HOUSEHOLD INCOME**

1 KM • \$74,338 **3KM •** \$78,938 5KM • \$83,654

Independently Owned and Operated / A Member of the Cushman & Wakefield Alliance ©2023 Cushman & Wakefield. All rights reserved. The information contained in this communication is strictly confidential.