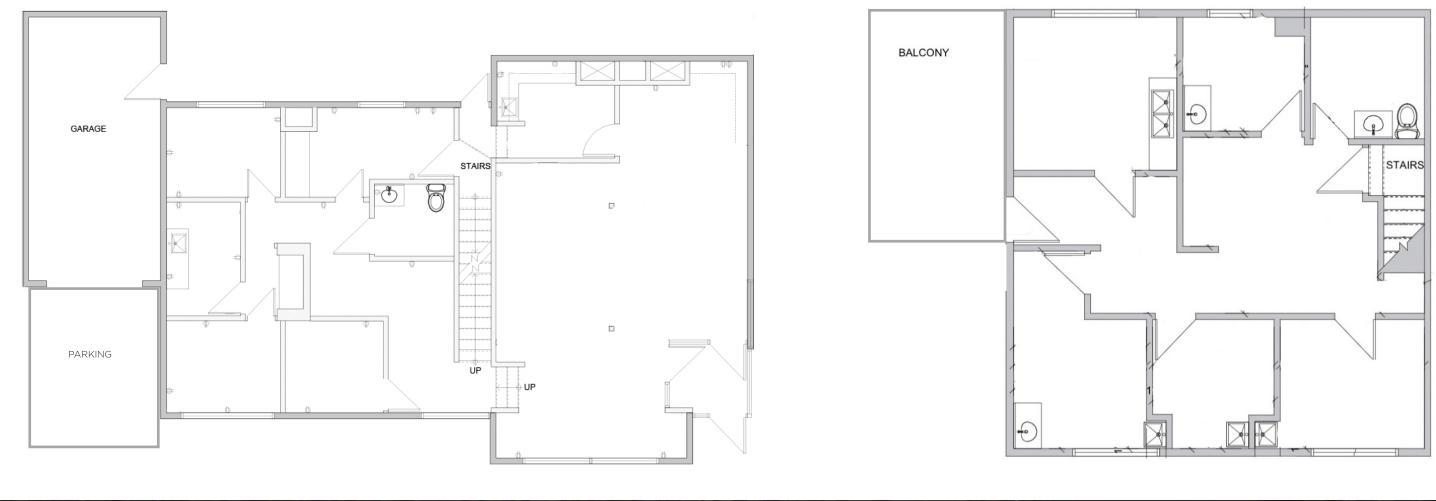

and a restroom.
- The second floor features a spacious waiting room, five aesthetic rooms/offices, a restroom, and a large private deck.
- The basement provides ample storage, a small kitchenette, and a third restroom.
- The rear of the property features a single parking stall and a rare private garage.
- Breakout rooms are tenanted with a variety of aesthetic services. Flexibility to either continue with current tenancies or have the space delivered vacant upon possession.
- Head-lease expires August 31, 2026.



#### **BRANDI ELOQUENCE**

#### JAMES TOKER

 Associate
 As

 T 204 934 6246
 T 2

 C 204 996 3425
 C 2

 Brandi.Eloquence@cwstevenson.ca
 Jai

Associate T 204 934 6210 C 204 914 8426 James.Toker@cwstevenson.ca













# **FLOOR PLANS**

-

# **1ST FLOOR**

# **2ND FLOOR**





#### **BRANDI ELOQUENCE**

Associate T 204 934 6246 C 204 996 3425 Brandi.Eloquence@cwstevenson.ca

#### JAMES TOKER

Associate T 204 934 6210 C 204 914 8426 James.Toker@cwstevenson









### WALK TIMES

**Osborne Station •** 7 MINS **Downtown Winnipeg •** 35 MINS River/Osborne • 8 MINS The Forks • 31 MINS



### **TRANSIT TIMES**

**Osborne Station •** 7 MINS Downtown Winnipeg • 16 MINS River/Osborne • 8 MINS The Forks • 23 MINS

#### **BIKE TIMES**

**Osborne Station •** 6 MINS **Downtown Winnipeg • 13 MINS** River/Osborne • 4 MINS The Forks • 11 MINS

#### **BRANDI ELOQUENCE**

T 204 934 6246 C 204 996 3425

**JAMES TOKER** 

James.Toker@cwstevenson.ca

T 204 934 6210

C 204 914 8426

### **DRIVE TIMES**

**Osborne Station •** 1 MIN **Downtown Winnipeg •** 7 MINS River/Osborne •