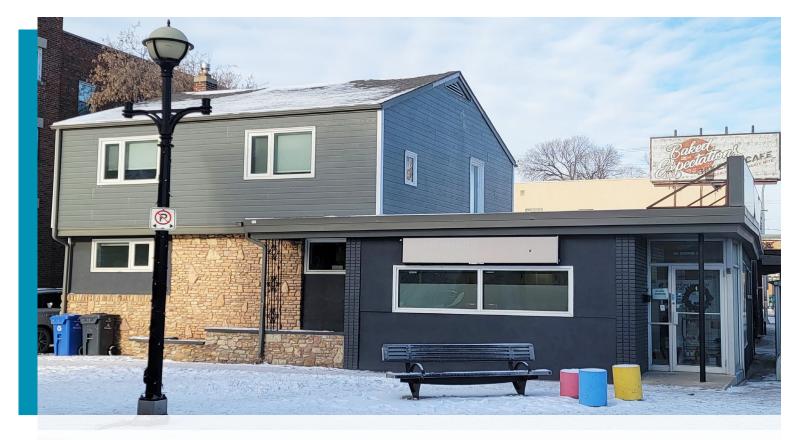

# **165 OSBORNE STREET** (+/-) 2,065 SF AVAILABLE

# **165 OSBORNE**

(+/-) 2,065 SF AVAILABLE

# **Property Highlights**

- Prominent boutique storefront located on the corner of Osborne Street and Wardlaw Avenue.
- Excellent access from all directions of traffic and situated along multiple public transit routes.
- Suitable for a variety of uses including aesthetics, medical, personal services, professional offices, or specialty retail.
- Bright, clean, modern, and recently renovated.
- The main floor consists of an expansive showroom currently being used for nail services, reception area, five aesthetic rooms/offices, a supply room, and a restroom.
- The second floor features a spacious waiting room, five aesthetic rooms/offices, a restroom, and a large private deck.
- The basement provides ample storage, a small kitchenette, and a third restroom.
- The rear of the property features a single parking stall and a rare private garage.
- Breakout rooms are tenanted with a variety of aesthetic services. Flexibility to either continue with current tenancies or have the space delivered vacant upon possession.
- Head-lease expires August 31, 2026.