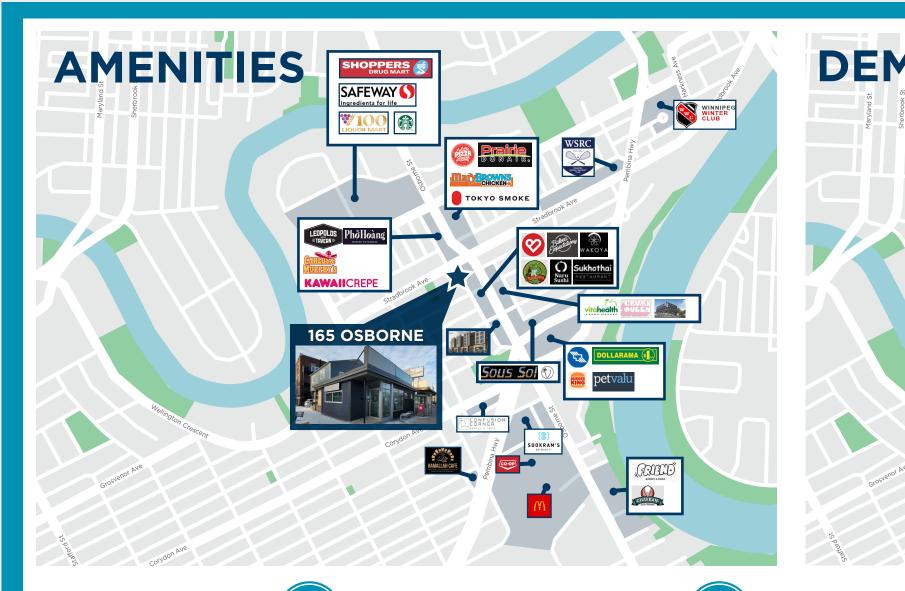

# **Property Highlights**

- Prominent boutique storefront located on the corner of Osborne Street and Wardlaw Avenue.
- Excellent access from all directions of traffic and situated along multiple public transit routes.
- Suitable for a variety of uses including aesthetics, medical, personal services, professional offices, or specialty retail.
- Bright, clean, modern, and recently renovated.
- The main floor consists of an expansive showroom currently being used for nail services, reception area, five aesthetic rooms/offices, a supply room, and a restroom.
- The second floor features a spacious waiting room, five aesthetic rooms/offices, a restroom, and a large private deck.
- The basement provides ample storage, a small kitchenette, and a third restroom.
- The rear of the property features a single parking stall and a rare private garage.
- Breakout rooms are tenanted with a variety of aesthetic services. Flexibility to either continue with current tenancies or have the space delivered vacant upon possession.
- Head-lease expires August 31, 2026.