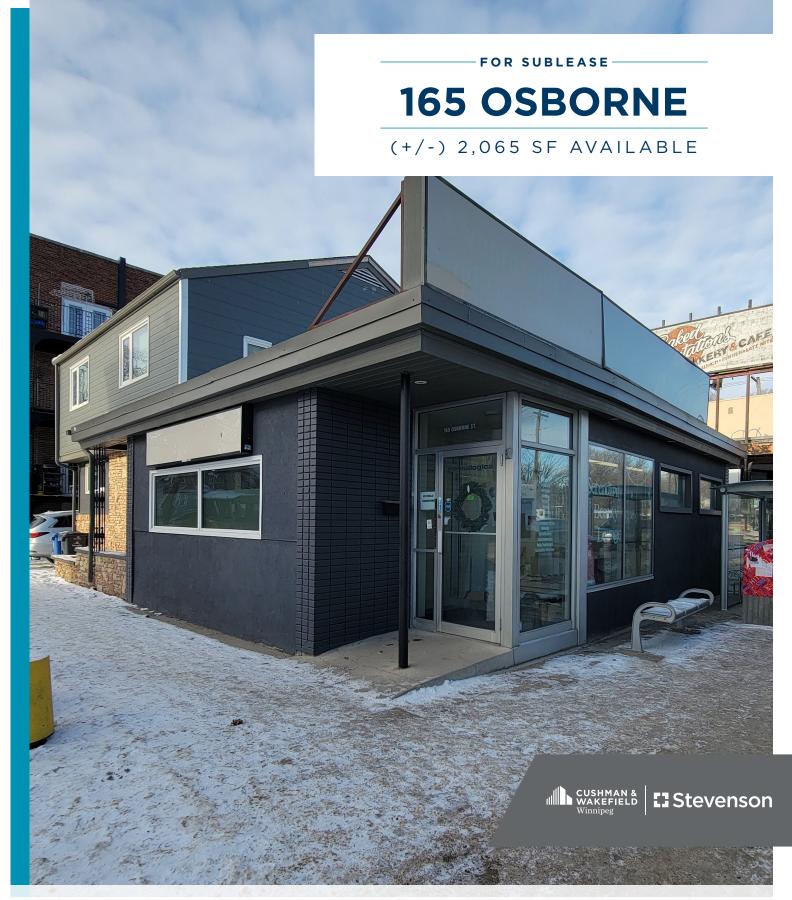

# **165 OSBORNE STREET** (+/-) 2,065 SF AVAILABLE

# **165 OSBORNE**

(+/-) 2,065 SF AVAILABLE

# **Property Highlights**

- Prominent boutique storefront located on the corner of Osborne Street and Wardlaw Avenue.
- Excellent access from all directions of traffic and situated along multiple public transit routes.
- Suitable for a variety of uses including aesthetics, medical, personal services, professional offices, or specialty retail.
- Bright, clean, modern, and recently renovated.
- The main floor consists of an expansive showroom currently being used for nail services, reception area, five aesthetic rooms/offices, a supply room, and a restroom.
- The second floor features a spacious waiting room, five aesthetic rooms/offices, a restroom, and a large private deck.
- The basement provides ample storage, a small kitchenette, and a third restroom.
- The rear of the property features a single parking stall and a rare private garage.
- Breakout rooms are tenanted with a variety of aesthetic services. Flexibility to either continue with current tenancies or have the space delivered vacant upon possession.
- Head-lease expires August 31, 2026.