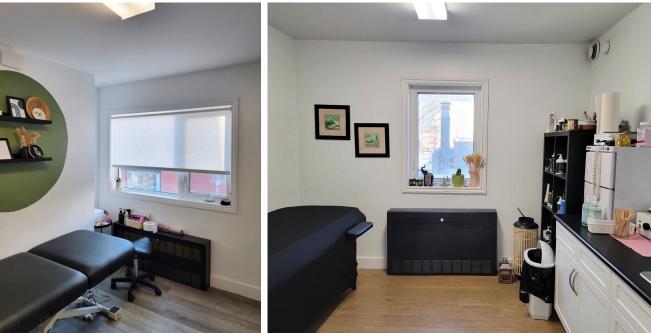

# **Property Highlights**

- Prominent boutique storefront located on the corner of Osborne Street and Wardlaw Avenue.
- Excellent access from all directions of traffic and situated along multiple public transit routes.
- Suitable for a variety of uses including aesthetics, medical, personal services, professional offices, or specialty retail.
- Bright, clean, modern, and recently renovated.
- The main floor consists of an expansive showroom currently being used for nail services, reception area, five aesthetic rooms/offices, a supply room, and a restroom.
- The second floor features a spacious waiting room, five aesthetic rooms/offices, a restroom, and a large private deck.
- The basement provides ample storage, a small kitchenette, and a third restroom.
- The rear of the property features a single parking stall and a rare private garage.
- Breakout rooms are tenanted with a variety of aesthetic services. Flexibility to either continue with current tenancies or have the space delivered vacant upon possession.
- Head-lease expires August 31, 2026.