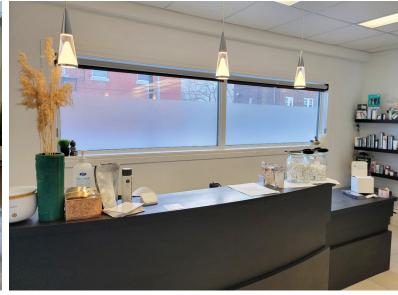

# **Property Highlights**

- Prominent boutique storefront located on the corner of Osborne Street and Wardlaw Avenue.
- Excellent access from all directions of traffic and situated along multiple public transit routes.
- Suitable for a variety of uses including aesthetics, medical, personal services, professional offices, or specialty retail.
- Bright, clean, modern, and recently renovated.
- The main floor consists of an expansive showroom currently being used for nail services, reception area, five aesthetic rooms/offices, a supply room, and a restroom.
- The second floor features a spacious waiting room, five aesthetic rooms/offices, a restroom, and a large private deck.
- The basement provides ample storage, a small kitchenette, and a third restroom.
- The rear of the property features a single parking stall and a rare private garage.
- Breakout rooms are tenanted with a variety of aesthetic services. Flexibility to either continue with current tenancies or have the space delivered vacant upon possession.
- Head-lease expires August 31, 2026.