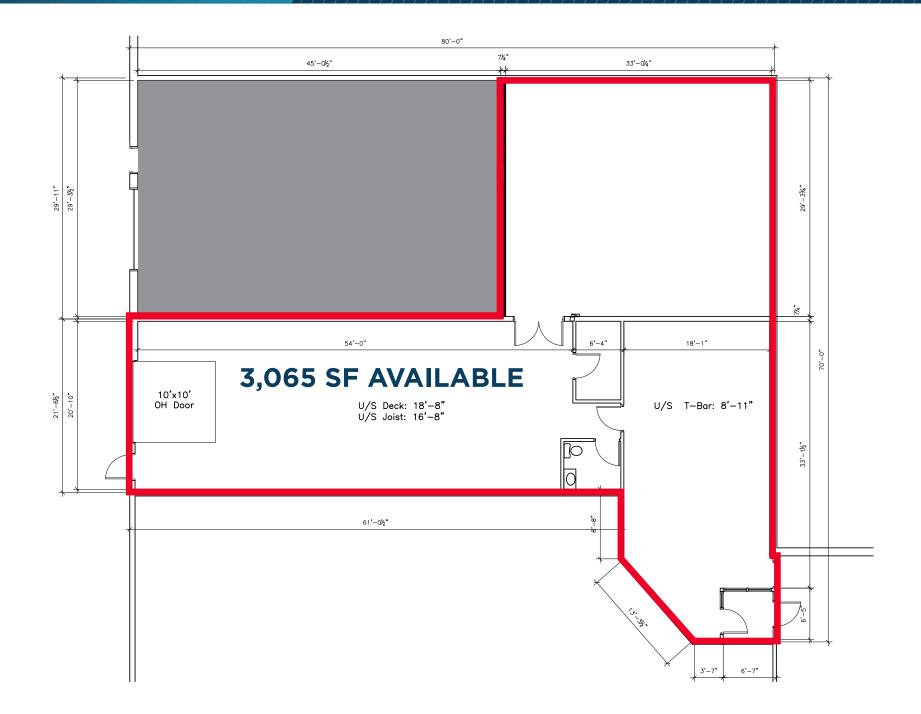

### (+/-) 3,065 SF AVAILABLE

- Office/Warehouse for Sublease on Erin Street
- 10' x 10' grade loading door
- Fully sprinklered
- Open office area, washroom, server room and open warehouse space
- Headlease expiry: November 30, 2025

## **FLOOR PLAN**