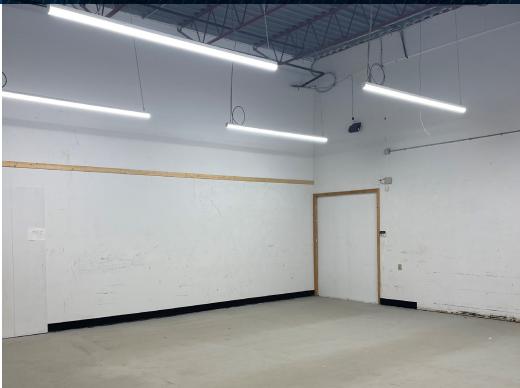

# **PROPERTY HIGHLIGHTS**

### (+/-) 3,065 SF AVAILABLE

- Office/Warehouse for Sublease on Erin Street
- 10' x 10' grade loading door
- Fully sprinklered
- Open office area, washroom, server room and open warehouse space
- Headlease expiry: November 30, 2025