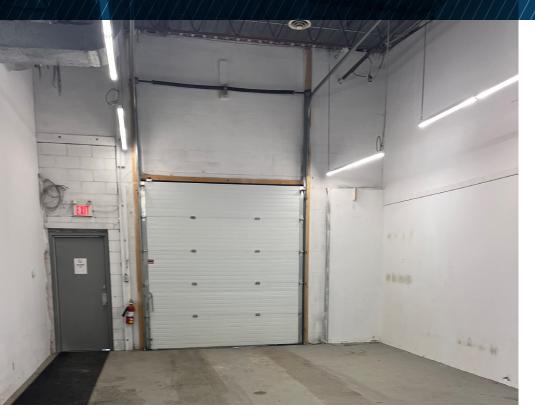

# **PROPERTY HIGHLIGHTS**

### (+/-) 3,065 SF AVAILABLE

- Office/Warehouse for Sublease on Erin Street
- 10' x 10' grade loading door
- Fully sprinklered
- Open office area, washroom, server room and open warehouse space
- Headlease expiry: November 30, 2025