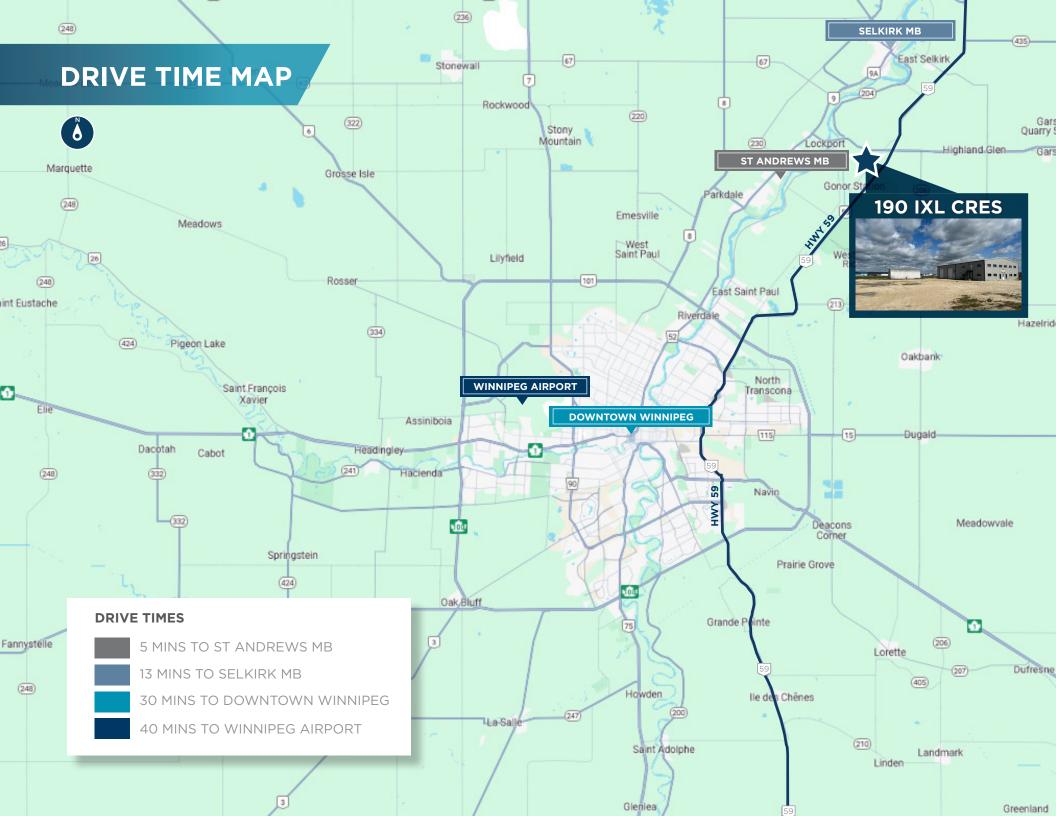

| LOCAL AMENI                            | ΓIES |
|----------------------------------------|------|
| AGRI-FRESH INC                         | 1    |
| ROYAL STEWART                          | 2    |
| HIGH SPEED CROW                        | 3    |
| VANVASBACK PET SUPPLIES                | 4    |
| RUSH AUTOMOTIVE LTD                    | 5    |
| GWT RENTALS INC                        | 6    |
| SONIA'S STAND                          | 7    |
| GAFFER'S RESTAURANT & LOUNGE           | 8    |
| HALF MOON DRIVE IN                     | 9    |
| SKINNERS                               | 10   |
| CEDAR HOUSE QUILTING                   | 11   |
| DADI/C 0 LEIC                          | UDE  |
| PARKS & LEIS                           |      |
| LOCKPORT HERITAGE PARK                 |      |
| ST ANDREWS LOCK & DAM                  |      |
| RED RIVER FLOODWAY OUTLET<br>STRUCTURE | 3    |
|                                        |      |
| MAJOR TRANSPORTAT                      |      |
| IXL CRES                               |      |
| BRICK WAY                              |      |
| ROCKHAVEN RD                           | 3    |
| FLOODWAY DR                            | 4    |
| HIGHWAY 44                             | 5    |
| HENDERSON HWY                          | 6    |
|                                        |      |