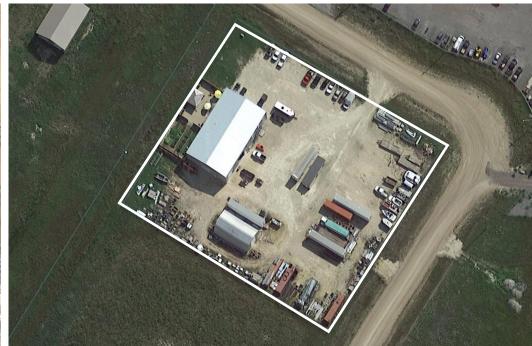

Brett Intrater Personal Real Estate Corporation

204 934 6229

204 999 1238

brett.intrater@cwstevenson.ca

204 560 2536

/c/ 204 558 6071

shae.halpin@cwstevenson.ca







**LISTING PRICE:** \$1,750,000



















| LOCAL AMENI                            | ΓIES |
|----------------------------------------|------|
| AGRI-FRESH INC                         | 1    |
| ROYAL STEWART                          | 2    |
| HIGH SPEED CROW                        | 3    |
| VANVASBACK PET SUPPLIES                | 4    |
| RUSH AUTOMOTIVE LTD                    | 5    |
| GWT RENTALS INC                        | 6    |
| SONIA'S STAND                          | 7    |
| GAFFER'S RESTAURANT & LOUNGE           | 8    |
| HALF MOON DRIVE IN                     | 9    |
| SKINNERS                               | 10   |
| CEDAR HOUSE QUILTING                   | 11   |
| DADI/C 0 LEIC                          | UDE  |
| PARKS & LEIS                           |      |
| LOCKPORT HERITAGE PARK                 |