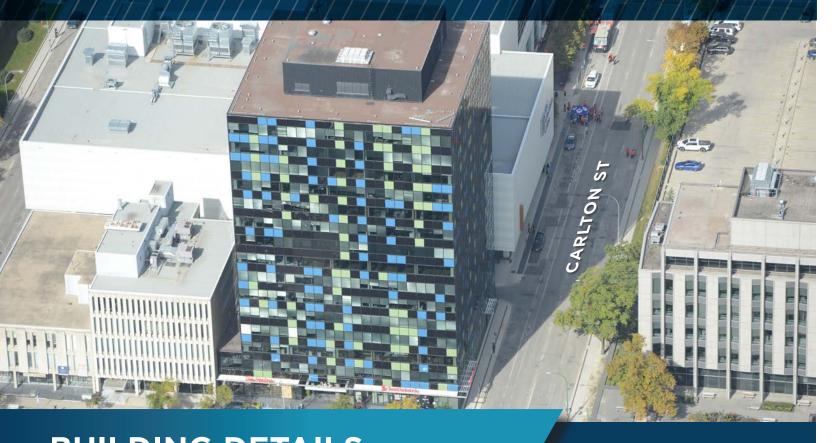

#### **BUILDING DETAILS**

- 15-Storey Class B Office space for Lease with Building Branding Signage Opportunity
- Located in Winnipeg's Amenity-rich Broadway corridor on the Northwest corner of Broadway and Carlton Street
- Close proximity to the RBC Convention Centre, Provincial Law Courts and Manitoba Legislature with easy access to the climate-controlled Skywalk System
- Convenient transit access with a stop directly out front of the building as well as all along Broadway with service to the 23 and 24 lines connecting all major transfer points
- On-site conference centre
- 24/7 on-site security
- 5 elevators, recently upgraded
- 3 levels of heated underground parking with on-site car wash
- BOMA Best silver certified