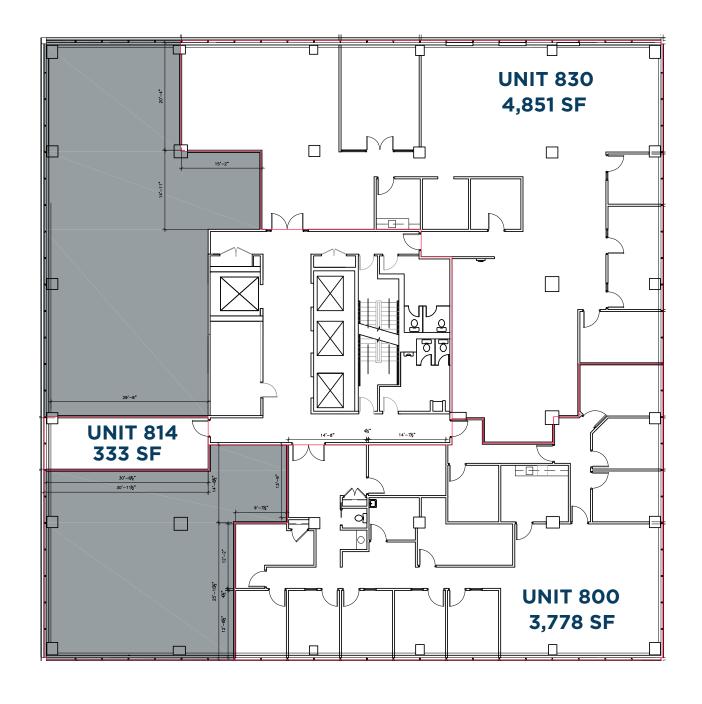

ith on-site car wash
- BOMA Best silver certified

**LEASE RATE:** \$15.50 PSF NET

**ADDITIONAL RENT:** \$15.78 PSF (2024 EST)

#### Centrally located

Easy access to the RBC Convention Centre, Provincial Law Courts, and Manitoba Legislature catering to the tenant profile of the property

### Located in Winnipeg's preeminent node

The SHED serves as the economic, entertainment, and cultural core of Manitoba

## Highly accessible transit along Broadway

with service to the 23 and 34 lines connecting all major transfer points of Greater Winnipeg

## Convenient access to Winnipeg's climate-controlled skywalk system

making over 35 buildings, 200 shops, 10 office complexes, 60 restaurants, and two hotels directly accessible throughout the year































#### 8TH FLOOR





### 14TH FLOOR







#### **LOCAL AMENITIES**

| LOCAL AMENIT                           | IES |
|----------------------------------------|-----|
| MANITOBA LEGISLATURE                   | 1   |
| CANADA MUSEUM OF HUMAN RIGHTS          | 2   |
| CANADA LIFE CENTRE                     | 3   |
| RBC CONVENTION CENTRE                  | 4   |
| PROVINCIAL LAW COURTS                  | 5   |
| MILLENNIUM LIBRARY                     | 6   |
| PORTAGE PLACE SHOPPING CENTRE          | 7   |
| CITY PLACE SHOPPING CENTRES            | 8   |
| TRUE NORTH SQUARE                      | 9   |
| WINNIPEG SQUARE SHOPPING CENTRE        | 10  |
| UNIVERSITY OF WINNIPEG                 | 11  |
| WINNIPEG ART GALLERY                   | 12  |
| CHILDREN'S MUSEUM                      | 13  |
| EXCHANGE DIST