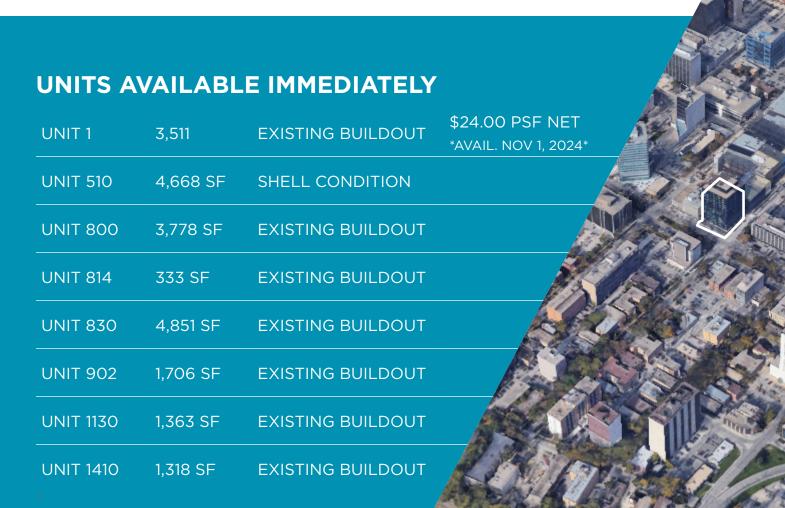

raded
- 3 levels of heated underground parking with on-site car wash
- BOMA Best silver certified

**LEASE RATE:** \$15.50 PSF NET

**ADDITIONAL RENT:** \$15.78 PSF (2024 EST)

#### Centrally located

Easy access to the RBC Convention Centre, Provincial Law Courts, and Manitoba Legislature catering to the tenant profile of the property

### Located in Winnipeg's preeminent node

The SHED serves as the economic, entertainment, and cultural core of Manitoba

## Highly accessible transit along Broadway

with service to the 23 and 34 lines connecting all major transfer points of Greater Winnipeg

## Convenient access to Winnipeg's climate-controlled skywalk system

making over 35 buildings, 200 shops, 10 office complexes, 60 restaurants, and two hotels directly accessible throughout the year































#### 8TH FLOOR





### 14TH FLOOR







#### **LOCAL AMENITIES**

| LOCAL AMENIT                           | IES |
|----------------------------------------|-----|
| MANITOBA LEGISLATURE                   | 1   |
| CANADA MUSEUM OF HUMAN RIGHTS          | 2   |
| CANADA LIFE CENTRE                     | 3   |
| RBC CONVENTION CENTRE                  | 4   |
| PROVINCIAL LAW COURTS                  | 5   |
| MILLENNIUM LIBRARY                     | 6   |
| PORTAGE PLACE SHOPPING CENTRE          | 7   |
| CITY PLACE SHOPPING CENTRES            | 8   |
| TRUE NORTH SQUARE                      | 9   |
| WINNIPEG SQUARE SHOPPING CENTRE        | 10  |
| UNIVERSITY OF WINNIPEG                 | 11  |
| WINNIPEG ART GALLERY                   | 12  |
| CHILDREN'S MUS