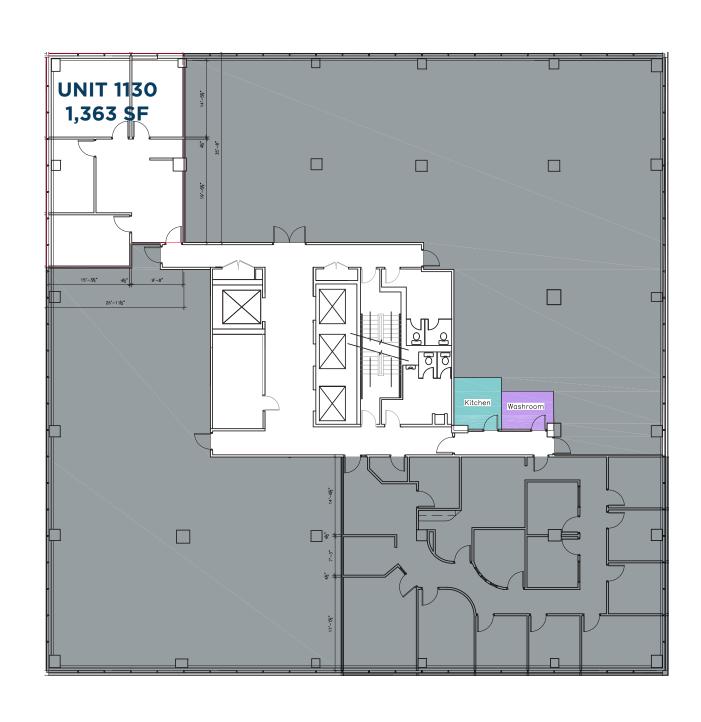

sh
- BOMA Best silver certified

**LEASE RATE:** \$15.50 PSF NET

**ADDITIONAL RENT:** \$15.78 PSF (2024 EST)

#### Centrally located

Easy access to the RBC Convention Centre, Provincial Law Courts, and Manitoba Legislature catering to the tenant profile of the property

### Located in Winnipeg's preeminent node

The SHED serves as the economic, entertainment, and cultural core of Manitoba

## Highly accessible transit along Broadway

with service to the 23 and 34 lines connecting all major transfer points of Greater Winnipeg

## Convenient access to Winnipeg's climate-controlled skywalk system

making over 35 buildings, 200 shops, 10 office complexes, 60 restaurants, and two hotels directly accessible throughout the year































#### 8TH FLOOR





### 14TH FLOOR







#### **LOCAL AMENITIES**

| LOCAL AMENIT                           | IES |
|----------------------------------------|-----|
| MANITOBA LEGISLATURE                   | 1   |
| CANADA MUSEUM OF HUMAN RIGHTS          | 2   |
| CANADA LIFE CENTRE                     | 3   |
| RBC CONVENTION CENTRE                  | 4   |
| PROVINCIAL LAW COURTS                  | 5   |
| MILLENNIUM LIBRARY                     | 6   |
| PORTAGE PLACE SHOPPING CENTRE          | 7   |
| CITY PLACE SHOPPING CENTRES            | 8   |
| TRUE NORTH SQUARE                      | 9   |
| WINNIPEG SQUARE SHOPPING CENTRE        | 10  |
| UNIVERSITY OF WINNIPEG                 | 11  |
| WINNIPEG ART GALLERY                   | 12  |
| CHILDREN'S MUSEUM                      | 13  |
| EXCHANGE DISTRICT