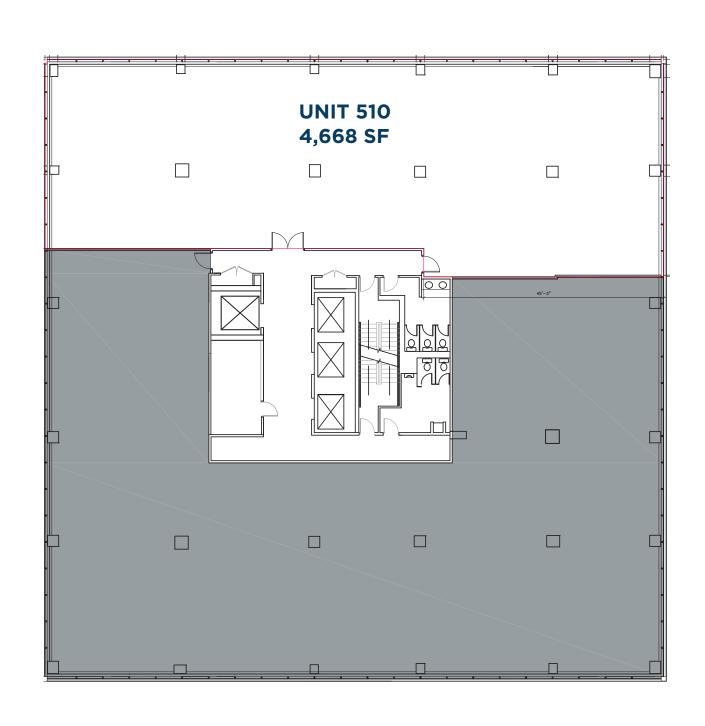

with on-site car wash
- BOMA Best silver certified

**LEASE RATE:** \$15.50 PSF NET

**ADDITIONAL RENT:** \$15.78 PSF (2024 EST)

#### Centrally located

Easy access to the RBC Convention Centre, Provincial Law Courts, and Manitoba Legislature catering to the tenant profile of the property

### Located in Winnipeg's preeminent node

The SHED serves as the economic, entertainment, and cultural core of Manitoba

## Highly accessible transit along Broadway

with service to the 23 and 34 lines connecting all major transfer points of Greater Winnipeg

## Convenient access to Winnipeg's climate-controlled skywalk system

making over 35 buildings, 200 shops, 10 office complexes, 60 restaurants, and two hotels directly accessible throughout the year































#### 8TH FLOOR





### 14TH FLOOR







#### **LOCAL AMENITIES**

| LOCAL AMENIT                           | IES |
|----------------------------------------|-----|
| MANITOBA LEGISLATURE                   | 1   |
| CANADA MUSEUM OF HUMAN RIGHTS          | 2   |
| CANADA LIFE CENTRE                     | 3   |
| RBC CONVENTION CENTRE                  | 4   |
| PROVINCIAL LAW COURTS                  | 5   |
| MILLENNIUM LIBRARY                     | 6   |
| PORTAGE PLACE SHOPPING CENTRE          | 7   |
| CITY PLACE SHOPPING CENTRES            | 8   |
| TRUE NORTH SQUARE                      | 9   |
| WINNIPEG SQUARE SHOPPING CENTRE        | 10  |
| UNIVERSITY OF WINNIPEG                 | 11  |
| WINNIPEG ART GALLERY                   | 12  |
| CHILDREN'S MUSEUM                      | 13  |
| EXCHANGE DI