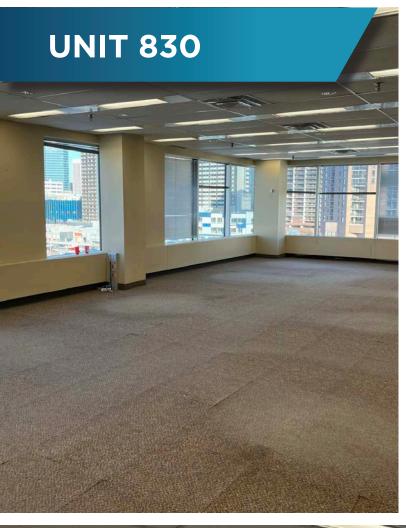

of heated underground parking with on-site car wash
- BOMA Best silver certified

**LEASE RATE:** \$15.50 PSF NET

**ADDITIONAL RENT:** \$15.78 PSF (2024 EST)

#### Centrally located

Easy access to the RBC Convention Centre, Provincial Law Courts, and Manitoba Legislature catering to the tenant profile of the property

### Located in Winnipeg's preeminent node

The SHED serves as the economic, entertainment, and cultural core of Manitoba

## Highly accessible transit along Broadway

with service to the 23 and 34 lines connecting all major transfer points of Greater Winnipeg

## Convenient access to Winnipeg's climate-controlled skywalk system

making over 35 buildings, 200 shops, 10 office complexes, 60 restaurants, and two hotels directly accessible throughout the year































#### 8TH FLOOR





### 14TH FLOOR







#### **LOCAL AMENITIES**

| LOCAL AMENIT                           | IES |
|----------------------------------------|-----|
| MANITOBA LEGISLATURE                   | 1   |
| CANADA MUSEUM OF HUMAN RIGHTS          | 2   |
| CANADA LIFE CENTRE                     | 3   |
| RBC CONVENTION CENTRE                  | 4   |
| PROVINCIAL LAW COURTS                  | 5   |
| MILLENNIUM LIBRARY                     | 6   |
| PORTAGE PLACE SHOPPING CENTRE          | 7   |
| CITY PLACE SHOPPING CENTRES            | 8   |
| TRUE NORTH SQUARE                      | 9   |
| WINNIPEG SQUARE SHOPPING CENTRE        | 10  |
| UNIVERSITY OF WINNIPEG                 | 11  |
| WINNIPEG ART GALLERY                   | 12  |
| CHILDREN'S MUSEUM