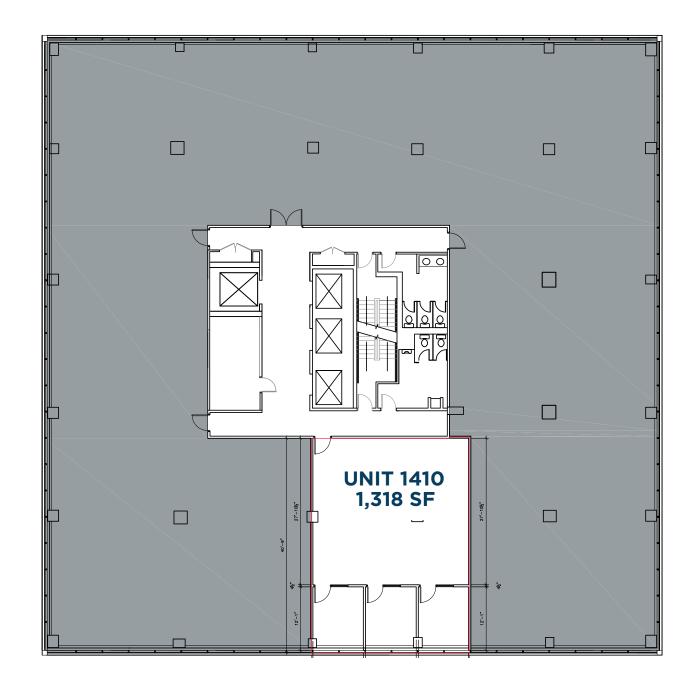

- BOMA Best silver certified

**LEASE RATE:** \$15.50 PSF NET

**ADDITIONAL RENT:** \$15.78 PSF (2024 EST)

#### Centrally located

Easy access to the RBC Convention Centre, Provincial Law Courts, and Manitoba Legislature catering to the tenant profile of the property

### Located in Winnipeg's preeminent node

The SHED serves as the economic, entertainment, and cultural core of Manitoba

## Highly accessible transit along Broadway

with service to the 23 and 34 lines connecting all major transfer points of Greater Winnipeg

## Convenient access to Winnipeg's climate-controlled skywalk system

making over 35 buildings, 200 shops, 10 office complexes, 60 restaurants, and two hotels directly accessible throughout the year































#### 8TH FLOOR





### 14TH FLOOR







#### **LOCAL AMENITIES**

| LOCAL AMENIT                           | IES |
|----------------------------------------|-----|
| MANITOBA LEGISLATURE                   | 1   |
| CANADA MUSEUM OF HUMAN RIGHTS          | 2   |
| CANADA LIFE CENTRE                     | 3   |
| RBC CONVENTION CENTRE                  | 4   |
| PROVINCIAL LAW COURTS                  | 5   |
| MILLENNIUM LIBRARY                     | 6   |
| PORTAGE PLACE SHOPPING CENTRE          | 7   |
| CITY PLACE SHOPPING CENTRES            | 8   |
| TRUE NORTH SQUARE                      | 9   |
| WINNIPEG SQUARE SHOPPING CENTRE        | 10  |
| UNIVERSITY OF WINNIPEG                 | 11  |
| WINNIPEG ART GALLERY                   | 12  |
| CHILDREN'S MUSEUM                      | 13  |
| EXCHANGE DISTRICT