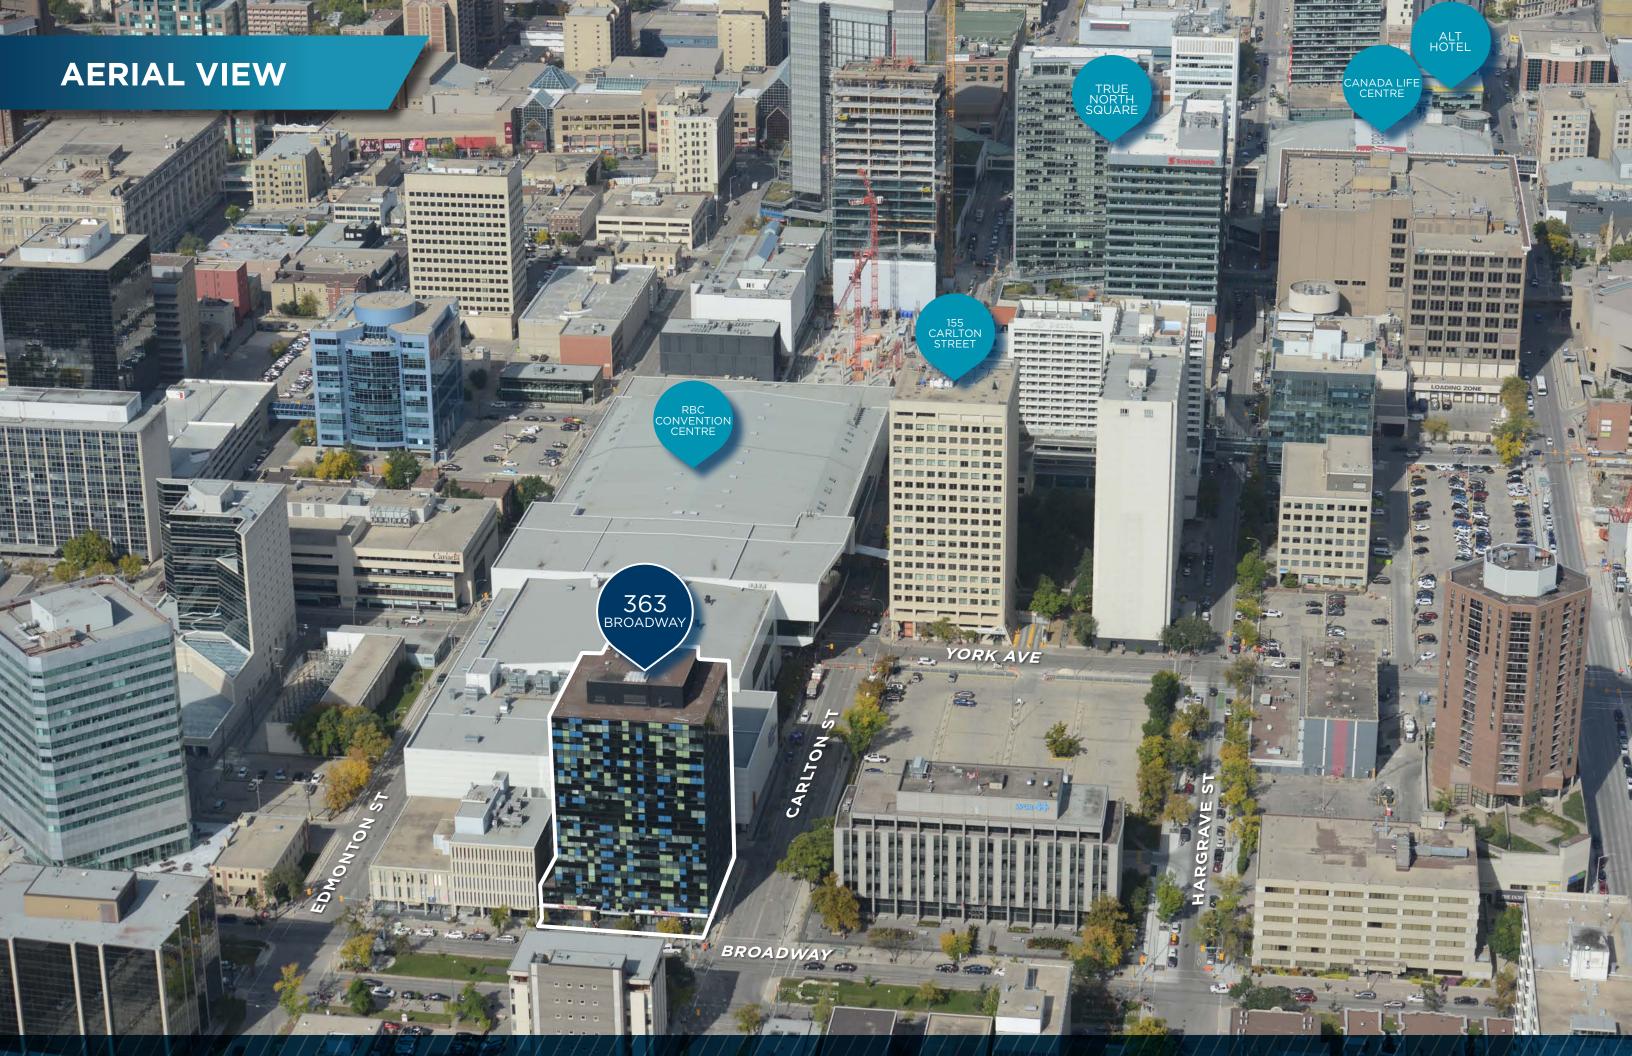

#### Centrally located

Easy access to the RBC Convention Centre, Provincial Law Courts, and Manitoba Legislature catering to the tenant profile of the property

### Located in Winnipeg's preeminent node

The SHED serves as the economic, entertainment, and cultural core of Manitoba

#### **LOCAL AMENITIES**

| LOCAL AMENIT                           | IES |
|----------------------------------------|-----|
| MANITOBA LEGISLATURE                   | 1   |
| CANADA MUSEUM OF HUMAN RIGHTS          | 2   |
| CANADA LIFE CENTRE                     | 3   |
| RBC CONVENTION CENTRE                  | 4   |
| PROVINCIAL LAW COURTS                  | 5   |
| MILLENNIUM LIBRARY                     | 6   |
| PORTAGE PLACE SHOPPING CENTRE          | 7   |
| CITY PLACE SHOPPING CENTRES            | 8   |
| TRUE NORTH SQUARE                      | 9   |
| WINNIPEG SQUARE SHOPPING CENTRE        | 10  |
| UNIVERSITY OF WINNIPEG                 | 11  |
| WINNIPEG ART GALLERY                   | 12  |
| CHILDREN'S MUSEUM                      | 13  |
| EXCHANGE DISTRICT                      | 14  |
| THE FORKS                              | 15  |
| PARKS & LEISURE                        |     |
| MCFAYDEN PARK                          | 1   |
| FORT GARRY                             | 2   |
| BONNYCASTLE PARK                       | 3   |
| WETLAND GARDEN                         | 4   |
| SLIDE HILL                             | 5   |
| SHAW PARK                              | 6   |
| MEMORIAL PROVINCIAL PARK               | 7   |
| MAJOR TRANSPORTATION                   |     |
| BROADWAY/TRANS CANADA HIGHWAY          | 1   |
| MAIN STREET                            | 2   |
| PORTAGE AVENUE                         | 3   |
| HIGHWAY 42/MIDTOWN RIDGE               | 4   |
| OSBORNE STREET/OSBORNE BRIDGE          | 5   |
| PROVENCHER BOULEVARD/PROVENCHER BRIDGE | 6   |
| MEMORIAL BOULEVARD                     | 7   |
|                                        |     |