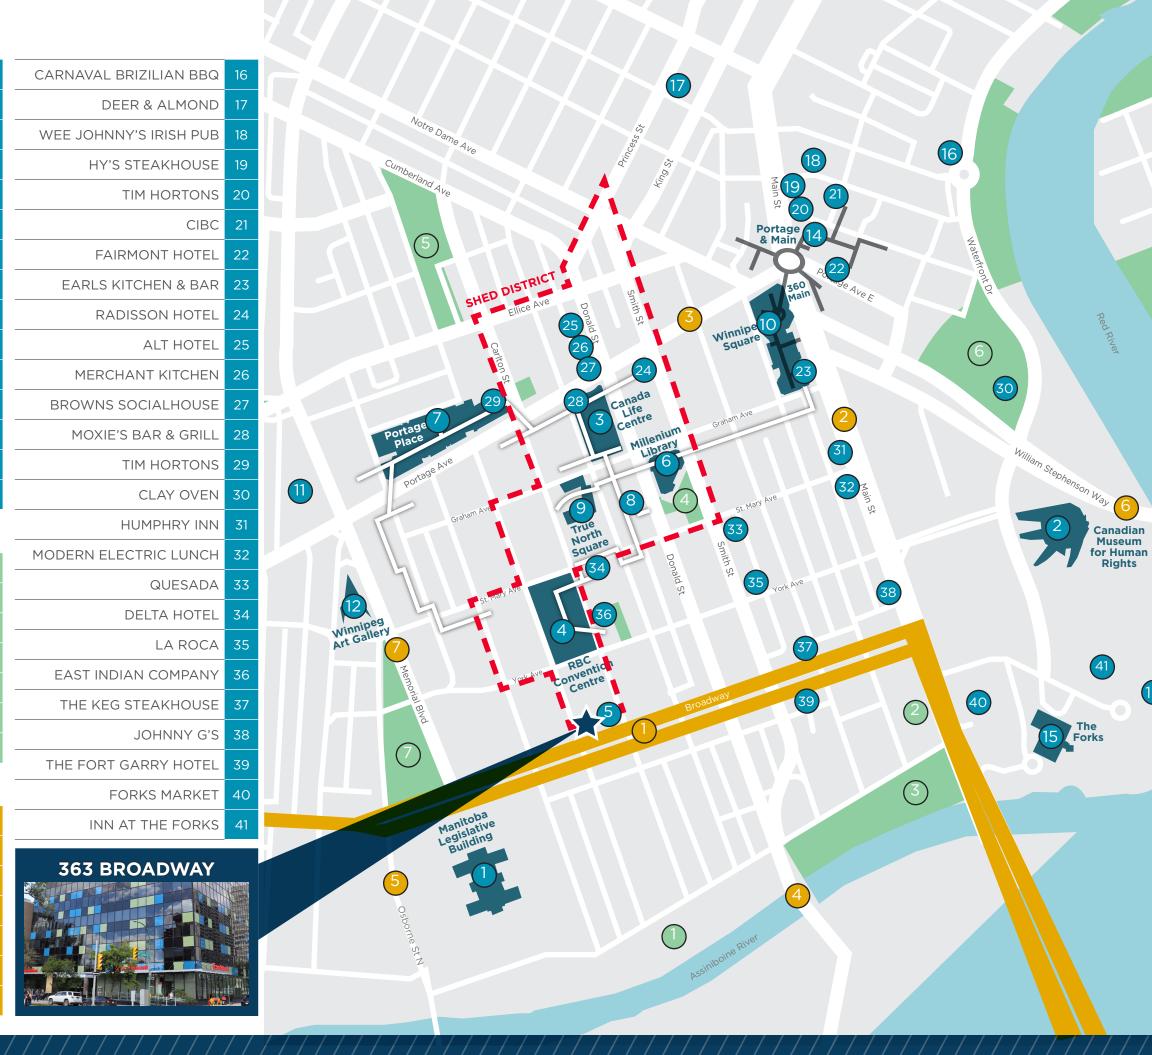

#### **LOCAL AMENITIES**

| LOCAL AMENIT                           | IES |
|----------------------------------------|-----|
| MANITOBA LEGISLATURE                   | 1   |
| CANADA MUSEUM OF HUMAN RIGHTS          | 2   |
| CANADA LIFE CENTRE                     | 3   |
| RBC CONVENTION CENTRE                  | 4   |
| PROVINCIAL LAW COURTS                  | 5   |
| MILLENNIUM LIBRARY                     | 6   |
| PORTAGE PLACE SHOPPING CENTRE          | 7   |
| CITY PLACE SHOPPING CENTRES            | 8   |
| TRUE NORTH SQUARE                      | 9   |
| WINNIPEG SQUARE SHOPPING CENTRE        | 10  |
| UNIVERSITY OF WINNIPEG                 | 11  |
| WINNIPEG ART GALLERY                   | 12  |
| CHILDREN'S MUSEUM                      | 13  |
| EXCHANGE DISTRICT                      | 14  |
| THE FORKS                              | 15  |
| PARKS & LEISURE                        |     |
| MCFAYDEN PARK                          | 1   |
| FORT GARRY                             | 2   |
| BONNYCASTLE PARK                       | 3   |
| WETLAND GARDEN                         | 4   |
| SLIDE HILL                             | 5   |
| SHAW PARK                              | 6   |
| MEMORIAL PROVINCIAL PARK               | 7   |
| MAJOR TRANSPORTATION                   |     |
| BROADWAY/TRANS CANADA HIGHWAY          | 1   |
| MAIN STREET                            | 2   |
| PORTAGE AVENUE                         | 3   |
| HIGHWAY 42/MIDTOWN RIDGE               | 4   |
| OSBORNE STREET/OSBORNE BRIDGE          | 5   |
| PROVENCHER BOULEVARD/PROVENCHER BRIDGE | 6   |
| MEMORIAL BOULEVARD                     | 7   |
|                                        |     |