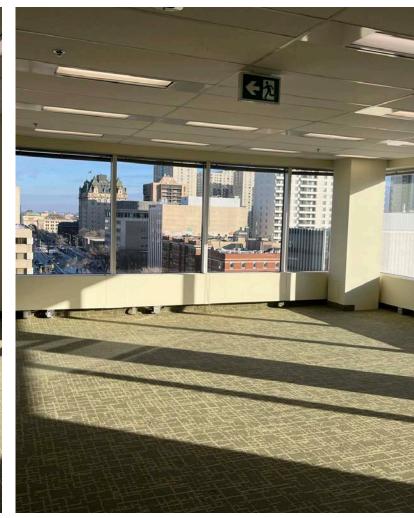

# Highly accessible transit along Broadway

with service to the 23 and 34 lines connecting all major transfer points of Greater Winnipeg

| UNITS AVAILABLE IMMEDIATELY |          |                   |                                         |      |    |
|-----------------------------|----------|-------------------|-----------------------------------------|------|----|
| UNIT 1                      | 3,511    | EXISTING BUILDOUT | \$24.00 PSF NET<br>*AVAIL. NOV 1, 2024* | NO A |    |
| UNIT 510                    | 4,668 SF | SHELL CONDITION   |                                         |      |    |
| UNIT 800                    | 3,778 SF | EXISTING BUILDOUT |                                         |      |    |
| UNIT 814                    | 333 SF   | EXISTING BUILDOUT |                                         |      | 77 |
| UNIT 830                    | 4,851 SF | EXISTING BUILDOUT |                                         |      |    |
| UNIT 902                    | 1,706 SF | EXISTING BUILDOUT |                                         |      | A. |
| UNIT 1130                   | 1,363 SF | EXISTING BUILDOUT |                                         |      |    |
| UNIT 1410                   | 1,318 SF | EXISTING BUILDOUT | KO M                                    |      |    |