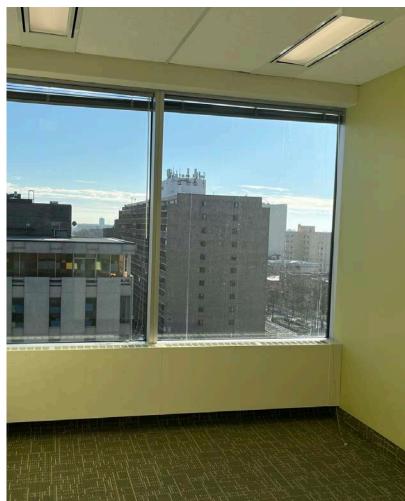

# Highly accessible transit along Broadway

with service to the 23 and 34 lines connecting all major transfer points of Greater Winnipeg

| UNITS AVAILABLE IMMEDIATELY |          |                   |                                         |      |    |
|-----------------------------|----------|-------------------|-----------------------------------------|------|----|
| UNIT 1                      | 3,511    | EXISTING BUILDOUT | \$24.00 PSF NET<br>*AVAIL. NOV 1, 2024* | NO A |    |
| UNIT 510                    | 4,668 SF | SHELL CONDITION   |                                         |      |    |
| UNIT 800                    | 3,778 SF | EXISTING BUILDOUT |                                         |      |    |
| UNIT 814                    | 333 SF   | EXISTING BUILDOUT |                                         |      | 77 |
| UNIT 830                    | 4,851 SF | EXISTING BUILDOUT |                                         |      |    |
| UNIT 902                    | 1,706 SF | EXISTING BUILDOUT |                                         |      | A. |
| UNIT 1130                   | 1,363 SF | EXISTING BUILDOUT |                                         |      |    |
| UNIT 1410                   | 1,318 SF | EXISTING BUILDOUT | KO M                                    |      |    |