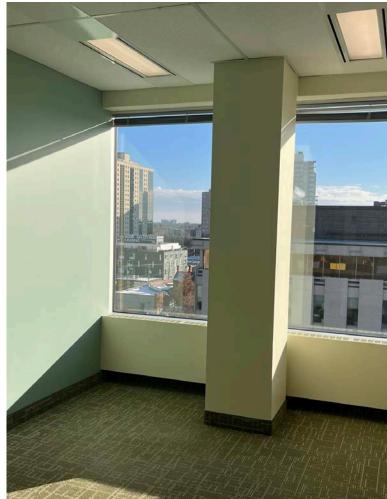

# Highly accessible transit along Broadway

with service to the 23 and 34 lines connecting all major transfer points of Greater Winnipeg

| UNITS AVAILABLE IMMEDIATELY |          |                   |                                         |      |    |
|-----------------------------|----------|-------------------|-----------------------------------------|------|----|
| UNIT 1                      | 3,511    | EXISTING BUILDOUT | \$24.00 PSF NET<br>*AVAIL. NOV 1, 2024* | NO A |    |
| UNIT 510                    | 4,668 SF | SHELL CONDITION   |                                         |      |    |
| UNIT 800                    | 3,778 SF | EXISTING BUILDOUT |                                         |      |    |
| UNIT 814                    | 333 SF   | EXISTING BUILDOUT |                                         |      | 77 |
| UNIT 830                    | 4,851 SF | EXISTING BUILDOUT |                                         |      |    |
| UNIT 902                    | 1,706 SF | EXISTING BUILDOUT |                                         |      | A. |
| UNIT 1130                   | 1,363 SF | EXISTING BUILDOUT |                                         |      |    |
| UNIT 1410                   | 1,318 SF | EXISTING BUILDOUT | KO M                                    |      |    |