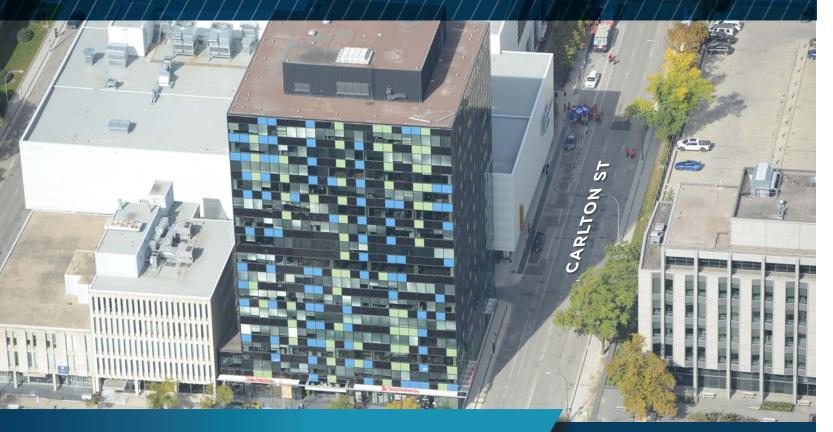

# **BUILDING DETAILS**

- 15-Storey Class B Office space for Lease with Building Branding Signage Opportunity
- Located in Winnipeg's Amenity-rich Broadway corridor on the Northwest corner of Broadway and Carlton Street
- Close proximity to the RBC Convention Centre, Provincial Law Courts and Manitoba Legislature with easy access to the climate-controlled Skywalk System
- Convenient transit access with a stop directly out front of the building as well as all along Broadway with service to the 23 and 24 lines connecting all major transfer points
- On-site conference centre
- 24/7 on-site security
- 5 elevators, recently upgraded
- <u>3 levels of heated underground parking with on-site car wash</u>
- BOMA Best silver certified