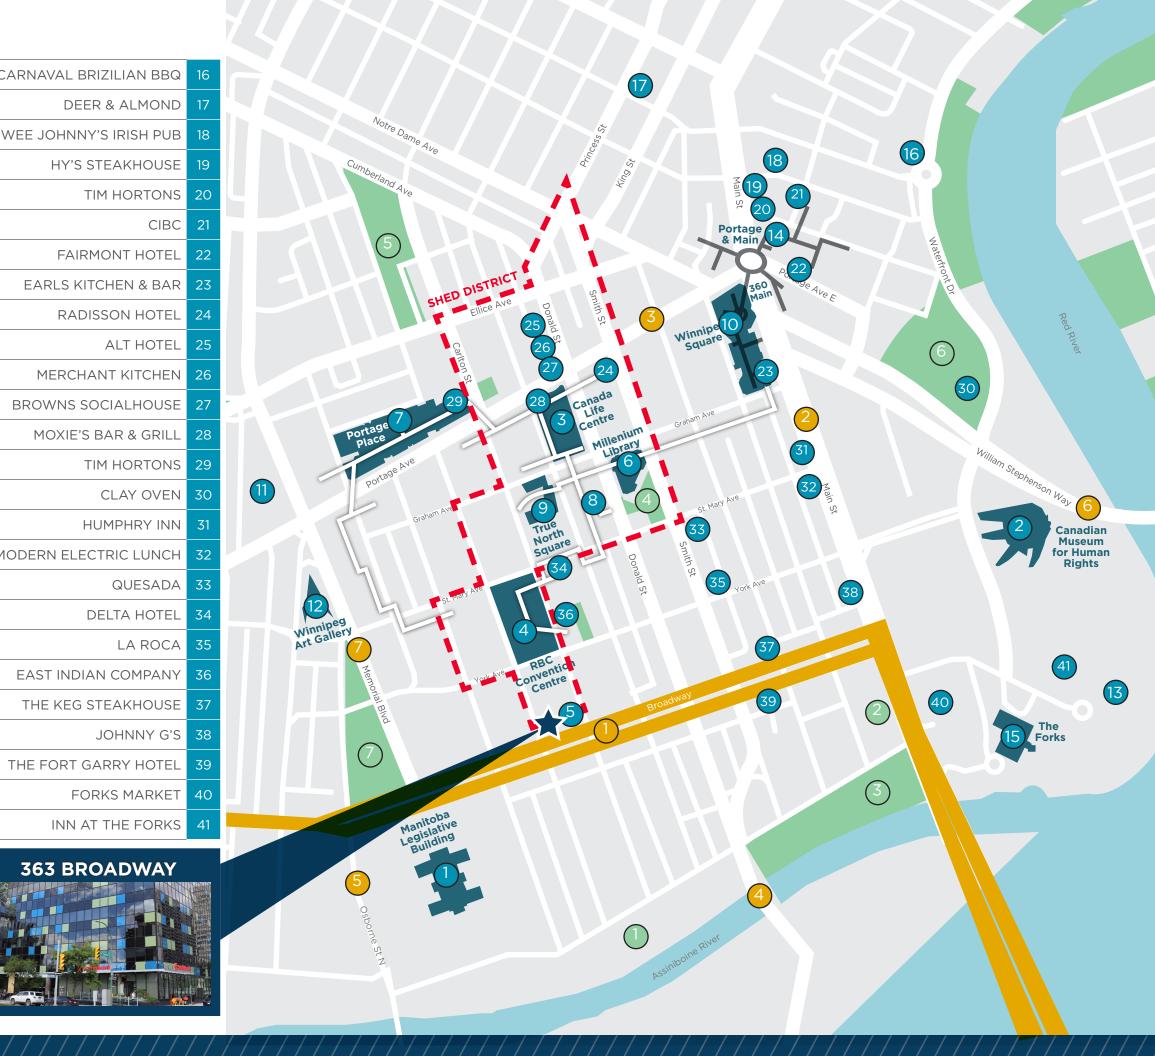

# Centrally located

Easy access to the RBC Convention Centre, Provincial Law Courts, and Manitoba Legislature catering to the tenant profile of the property

### Located in Winnipeg's preeminent node

The SHED serves as the economic, entertainment, and cultural core of Manitoba

making over 35 buildings, 200 shops, 10 office complexes, 60 restaurants, and two hotels directly accessible throughout the year

HUMAN RIGHTS MUSEUM & THE FORKS

**TRUE NORTH SQUARE** 

|  | LOCA | L AME | NITIES |
|--|------|-------|--------|
|--|------|-------|--------|

| CARNAVAL BRIZILIAN BBQ | 1               | MANITOBA LEGISLATURE            |
|------------------------|-----------------|---------------------------------|
| DEER & ALMOND          | 2               | CANADA MUSEUM OF HUMAN RIGHTS   |
| WEE JOHNNY'S IRISH PUB | 3               | CANADA LIFE CENTRE              |
| HY'S STEAKHOUSE        | 4               | RBC CONVENTION CENTRE           |
| TIM HORTONS            | 5               | PROVINCIAL LAW COURTS           |
| CIBC                   | 6               | MILLENNIUM LIBRARY              |
| FAIRMONT HOTEL         | 7               | PORTAGE PLACE SHOPPING CENTRE   |
| EARLS KITCHEN & BAR    | 8               | CITY PLACE SHOPPING CENTRES     |
| RADISSON HOTEL         | 9               | TRUE NORTH SQUARE               |
| ALT HOTEL              | 10              | WINNIPEG SQUARE SHOPPING CENTRE |
| MERCHANT KITCHEN       | 11              | UNIVERSITY OF WINNIPEG          |
| BROWNS SOCIALHOUSE     | 12              | WINNIPEG ART GALLERY            |
| MOXIE'S BAR & GRILL    | 13              | CHILDREN'S MUSEUM               |
| TIM HORTONS            | 14              | EXCHANGE DISTRICT               |
| CLAY OVEN              | 15              | THE FORKS                       |
| HUMPHRY INN            | PARKS & LEISURE |                                 |
| MODERN ELECTRIC LUNCH  |                 |                                 |

| 1 | MCFAYDEN PARK            |
|---|--------------------------|
| 2 | FORT GARRY               |
| 3 | BONNYCASTLE PARK         |
| 4 | WETLAND GARDEN           |
| 5 | SLIDE HILL               |
| 6 | SHAW PARK                |
| 7 | MEMORIAL PROVINCIAL PARK |

### **MAJOR TRANSPORTATION**

|         | BROADWAY/TRANS CANADA HIGHWAY    |   | INN AT THE FORKS |
|---------|----------------------------------|---|------------------|
|         | MAIN STREET                      | 2 |                  |
|         | PORTAGE AVENUE                   | 3 | 363 BROADWAY     |
|         | HIGHWAY 42/MIDTOWN RIDGE         | 4 |                  |
|         | OSBORNE STREET/OSBORNE BRIDGE    | 5 |                  |
| PROVENC | CHER BOULEVARD/PROVENCHER BRIDGE | 6 |                  |
|         | MEMORIAL BOULEVARD               | 7 |                  |
|         |                                  |   | -                |