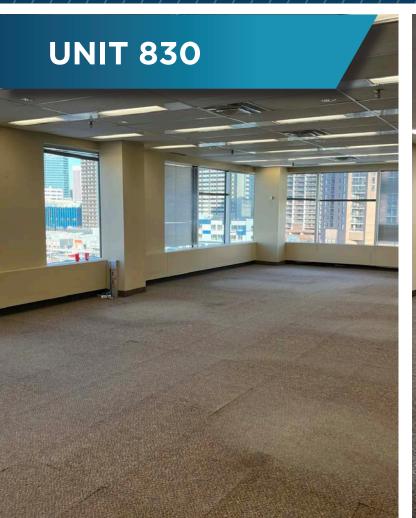

# Highly accessible transit along Broadway

with service to the 23 and 34 lines connecting all major transfer points of Greater Winnipeg

| UNITS AVAILABLE IMMEDIATELY |          |                   |                                         |      |    |
|-----------------------------|----------|-------------------|-----------------------------------------|------|----|
| UNIT 1                      | 3,511    | EXISTING BUILDOUT | \$24.00 PSF NET<br>*AVAIL. NOV 1, 2024* | NO A |    |
| UNIT 510                    | 4,668 SF | SHELL CONDITION   |                                         |      |    |
| UNIT 800                    | 3,778 SF | EXISTING BUILDOUT |                                         |      |    |
| UNIT 814                    | 333 SF   | EXISTING BUILDOUT |                                         |      | 77 |
| UNIT 830                    | 4,851 SF | EXISTING BUILDOUT |                                         |      |    |
| UNIT 902                    | 1,706 SF | EXISTING BUILDOUT |                                         |      | A. |
| UNIT 1130                   | 1,363 SF | EXISTING BUILDOUT |                                         |      |    |
| UNIT 1410                   | 1,318 SF | EXISTING BUILDOUT | KO M                                    |      |    |