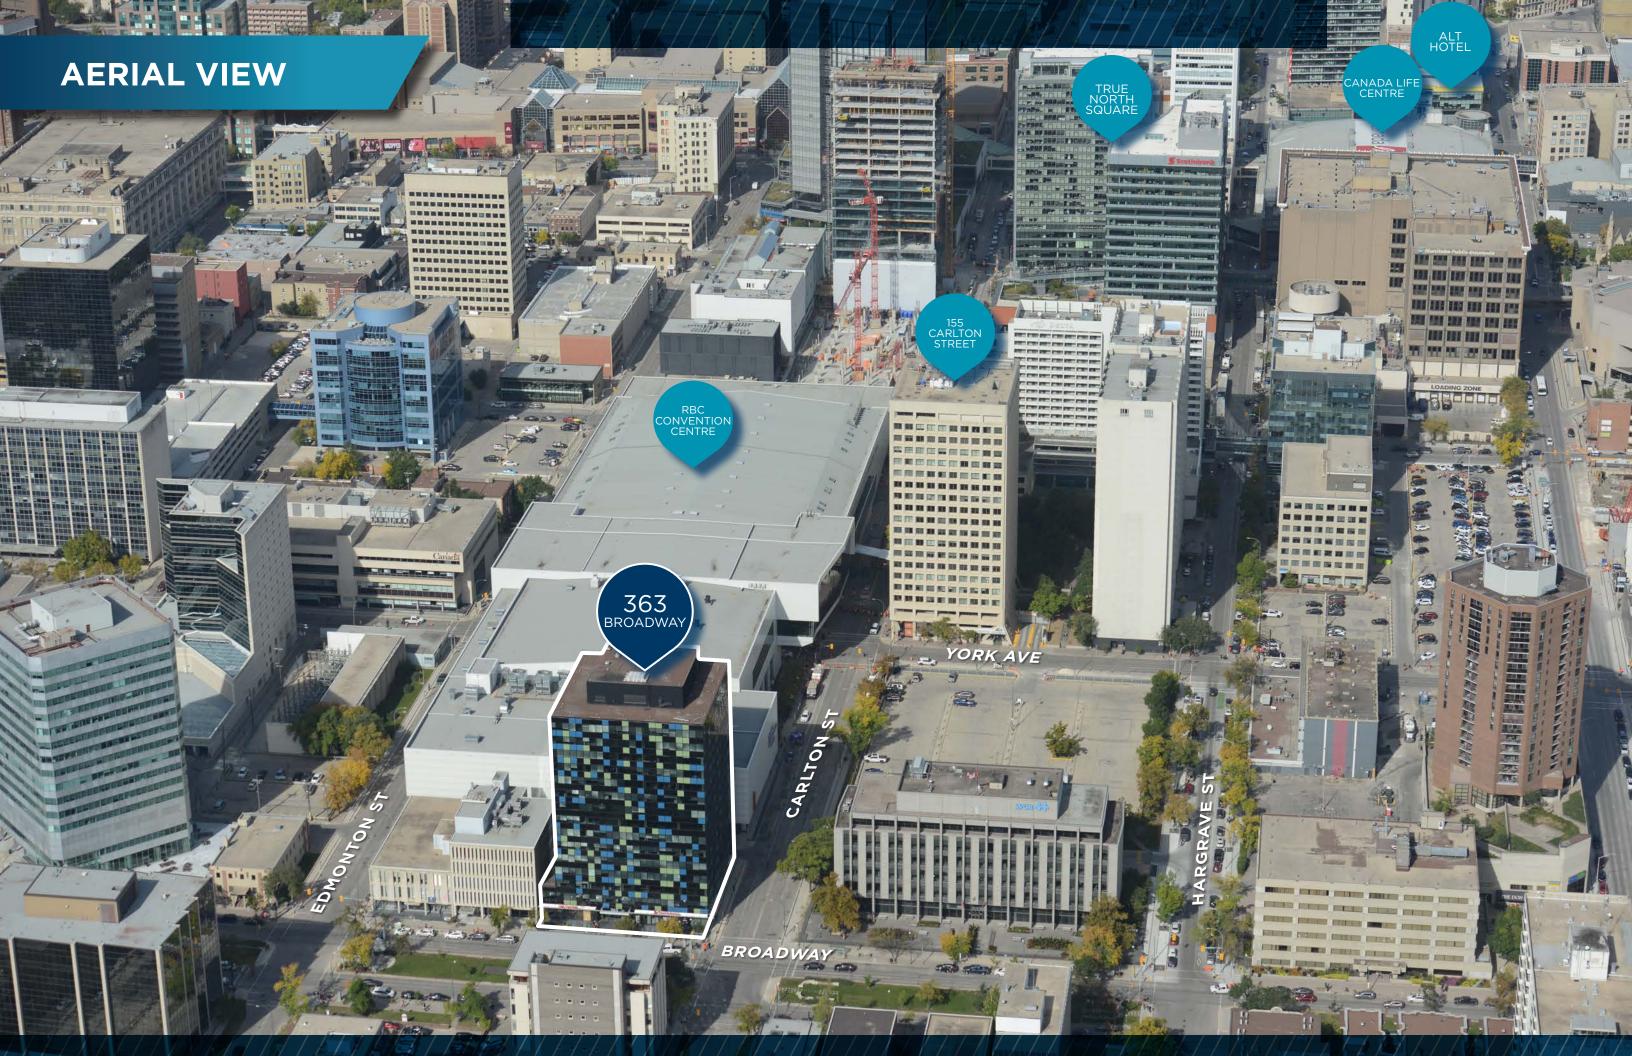

# **BUILDING DETAILS**

- 15-Storey Class B Office space for Lease with Building Branding Signage Opportunity
- Located in Winnipeg's Amenity-rich Broadway corridor on the Northwest corner of Broadway and Carlton Street
- Close proximity to the RBC Convention Centre, Provincial Law Courts and Manitoba Legislature with easy access to the climate-controlled Skywalk System
- Convenient transit access with a stop directly out front of the building as well as all along Broadway with service to the 23 and 24 lines connecting all major transfer points
- On-site conference centre
- 24/7 on-site security
- 5 elevators, recently upgraded
- <u>3 levels of heated underground parking with on-site car wash</u>
- BOMA Best silver certified

# Centrally located

Easy access to the RBC Convention Centre, Provincial Law Courts, and Manitoba Legislature catering to the tenant profile of the property

### Located in Winnipeg's preeminent node

The SHED serves as the economic, entertainment, and cultural core of Manitoba

making over 35 buildings, 200 shops, 10 office complexes, 60 restaurants, and two hotels directly accessible throughout the year