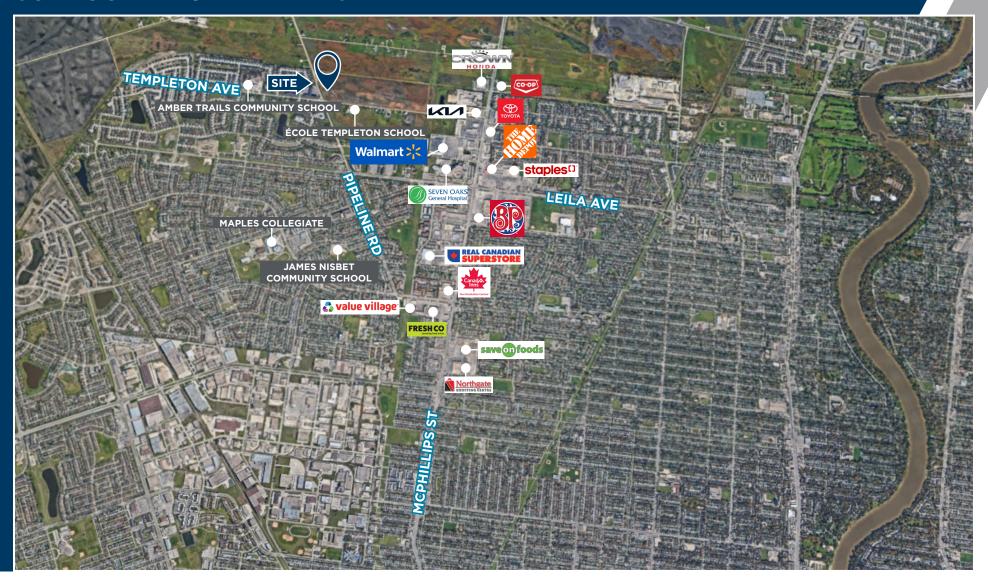

#### **SURROUNDING AMENITIES**

Independently Owned and Operated / A Member of the Cushman & Wakefield Alliance @2022 Cushman & Wakefield. All rights reserved. The information contained in this communication is strictly confidential.

#### **PROPERTY HIGHLIGHTS**

 4.09 Acre Multi-Family Development Site with approval for 304 suites across three 6-storey buildings

- Located on the Northeast corner of Templeton Avenue and Pipeline Road
- Situated just East of the new Amber Trails development, South of the new Ecole Templeton
- Within close proximity to Garden City's abundant retail node including Walmart, Home Depot, Canadian Tire, Garden City Shopping Centre, Seven Oaks General Hospital and the brand new Seven Oaks Sportsplex, a 102,700 sf Community Centre