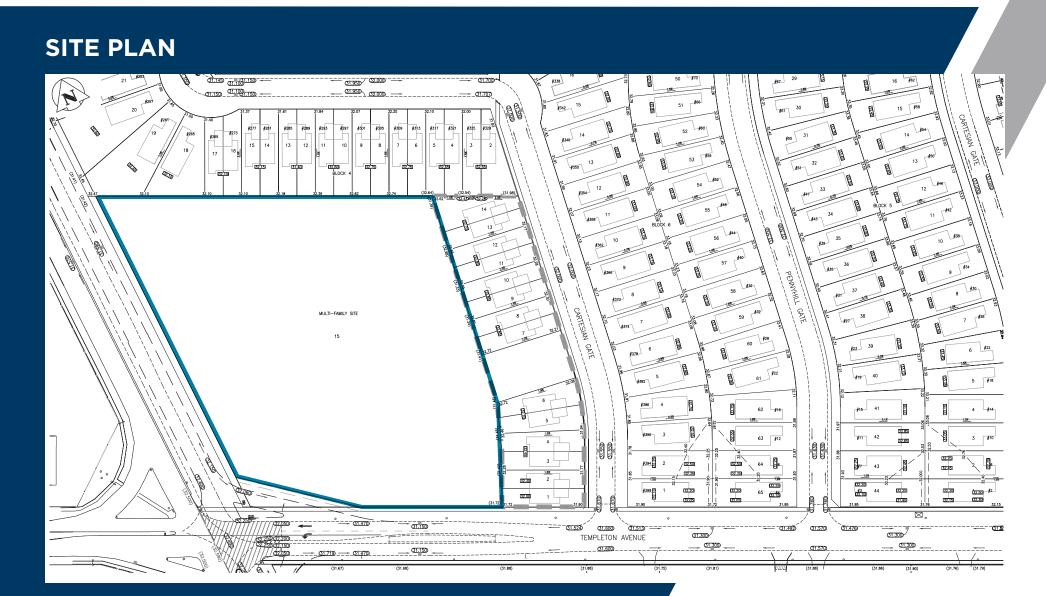

#### SALIENT DETAILS OF PROPERTY AND DESIGN PLANS

| Civic Address                 | Amber Corners         |
|-------------------------------|-----------------------|
| Site Area                     | 4.09 acres            |
| Asking Price                  | \$5,250,000           |
|                               |                       |
| Gross Floor Area - Building 1 | 13,208 m <sup>2</sup> |
| Gross Floor Area - Building 2 | 4,982 m <sup>2</sup>  |
| Gross Floor Area - Building 3 | 12,416 m <sup>2</sup> |
| Total                         | 30,606 m <sup>2</sup> |
| Surface Parking               | 162 Stalls            |
| Underground Parkade           | 294 Stalls            |
| Bicycle Parking               | 95                    |
|                               |                       |
| Suite Mix - Building 1        |                       |
| One Bedroom                   | 71                    |
| Two Bedroom                   | 30                    |
| Three Bedroom                 | 24                    |
| Bachelor                      | 18                    |
| Total                         | 143                   |
|                               |                       |
| Suite Mix - Building 2        |                       |
| One Bedroom                   | 18                    |
| Two Bedroom                   | 22                    |
| Three Bedroom                 | 4                     |
| Bachelor                      | 6                     |
| Total                         | 54                    |

| Suite Mix - Building 3 |     |  |
|------------------------|-----|--|
| One Bedroom            | 12  |  |
| Two Bedroom            | 65  |  |
| Three Bedroom          | 17  |  |
| Bachelor               | 13  |  |
| Total                  | 107 |  |
|                        |     |  |