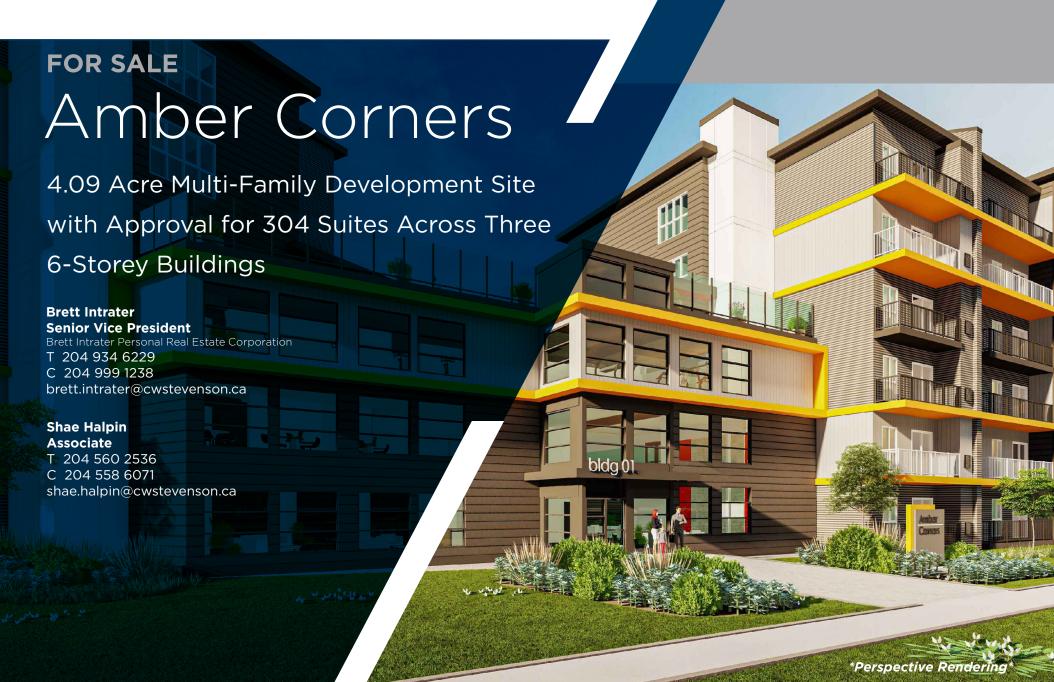

## Amber Corners

**4.09 acre** multi-family development site

Design plans in place for 304 suites

across three 6-storey buildings

#### **PROPERTY HIGHLIGHTS**

 4.09 Acre Multi-Family Development Site with approval for 304 suites across three 6-storey buildings

- Located on the Northeast corner of Templeton Avenue and Pipeline Road
- Situated just East of the new Amber Trails development, South of the new Ecole Templeton
- Within close proximity to Garden City's abundant retail node including Walmart, Home Depot, Canadian Tire, Garden City Shopping Centre, Seven Oaks General Hospital and the brand new Seven Oaks Sportsplex, a 102,700 sf Community Centre

**Sale Price: \$5,250,000** 