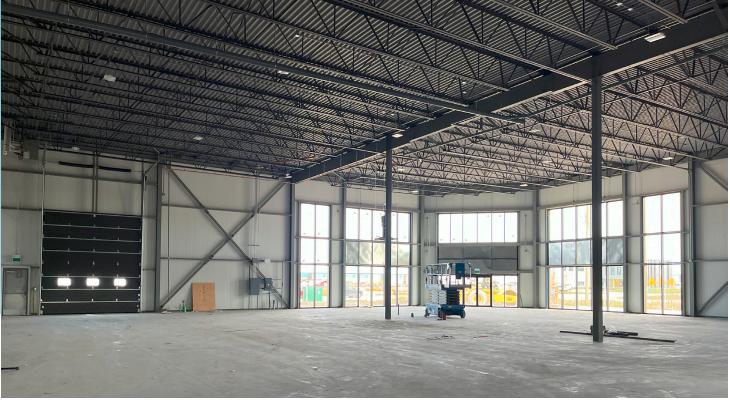

Lease Rate: Contact Agent

CAM & TAX: TBD

| Total Building<br>Size   | 10,000 sq. ft.                                                                    |
|--------------------------|-----------------------------------------------------------------------------------|
| Land Area                | 2.05 Acres                                                                        |
| Fenced<br>Compound       | Black chain link fence<br>with secure gate access,<br>gravelled compound<br>space |
| Clear Height             | 24.5′                                                                             |
| Loading                  | 14' x 16' grade loading<br>doors (x4)                                             |
| Parking                  | 15 parking stalls                                                                 |
| Building<br>Construction | Steel stud construction                                                           |
| Flooring                 | 6" reinforced concrete                                                            |
| Power                    | 3 PHASE, 200 AMP                                                                  |
| Plumbing                 | Rough-in plumbing for<br>two (2) washrooms and<br>floor drains in warehouse       |
| Heating                  | Rooftop HVAC, Gas fired unit heaters                                              |