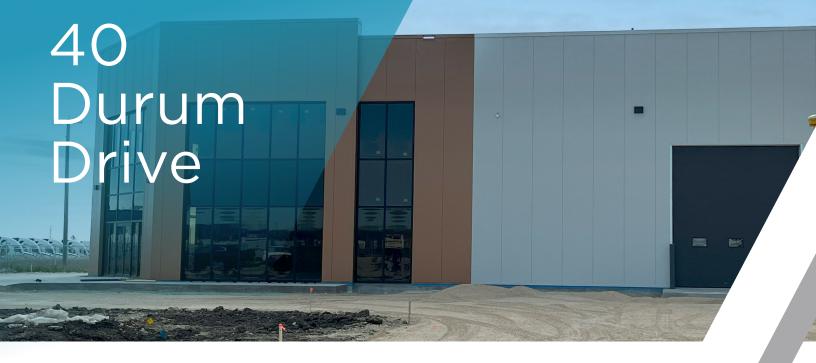

# 1NDUSTRIAL FOR SUBLEASE 40 Durum Drive

#### **PROPERTY HIGHLIGHTS**

- Brand new 10,000 sf industrial facility on 2.05 acres for sublease in the RM of Rosser
- Located on the corner of Durum Drive and Klimpke Road in the heart of Brookport Business Park
- Excellent access to major highways and key trade corridors in the heart of Brookport Business Park and CentrePort Canada
- · Headlease expiry: 2028
- Available immediately
- Zoning: I2