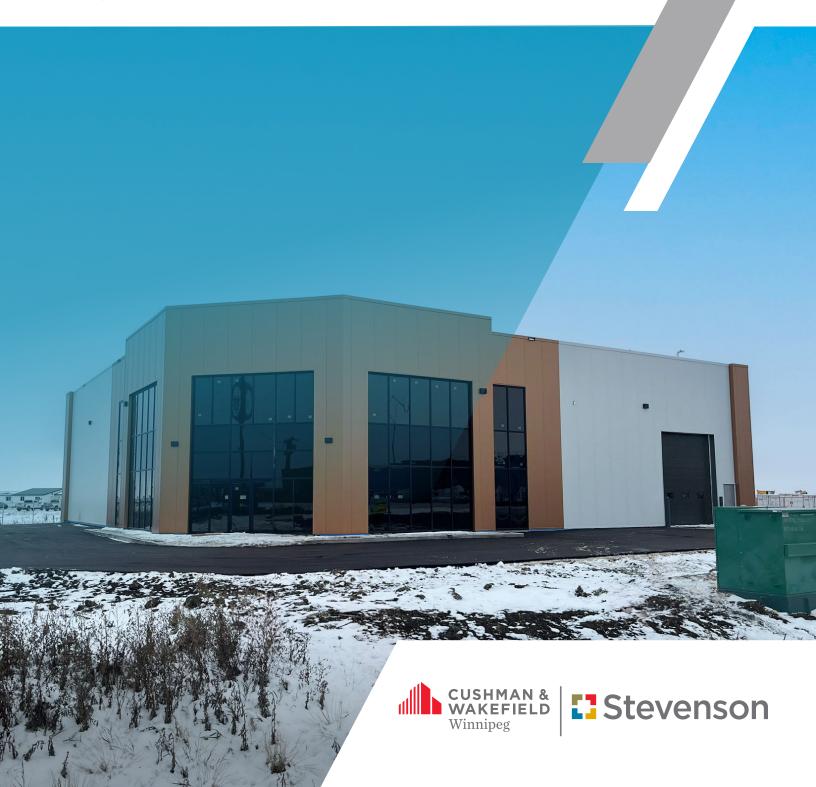

# 1NDUSTRIAL FOR SUBLEASE 40 Durum Drive

#### **FOR SUBLEASE**

(+/-) 10,000 sf on 2.05 Acres of Land

#### **PROPERTY HIGHLIGHTS**

- Brand new 10,000 sf industrial facility on 2.05 acres for sublease in the RM of Rosser
- Located on the corner of Durum Drive and Klimpke Road in the heart of Brookport Business Park
- Excellent access to major highways and key trade corridors in the heart of Brookport Business Park and CentrePort Canada
- · Headlease expiry: 2028
- Available immediately
- Zoning: I2