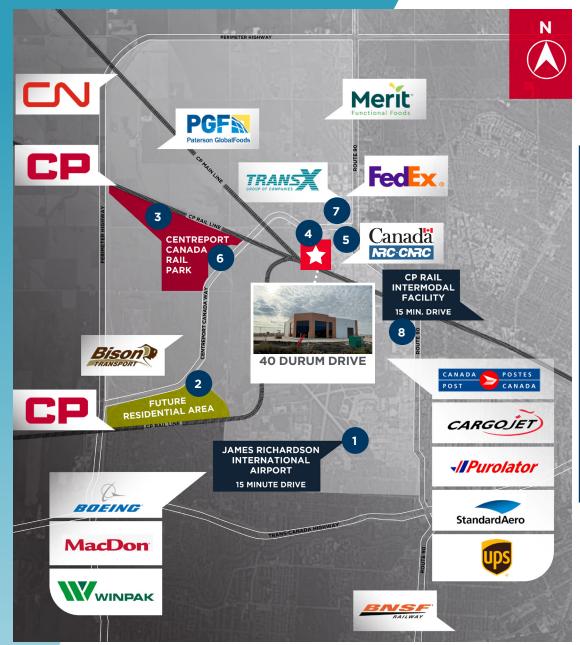

- Winnipeg Richardson International Airport & Airport Campus
  - Air Canada Cargo
  - Cargo Jet
  - FedEx
  - Purolator
  - Standard Aero
  - UPS
- 2 Future Residential Development
- 3 CentrePort Canada Rail Park

- Brookside Industrial Park
  West Phase III
  - Canada West Limited
  - Groupe Touchette
  - Freightliner Manitoba
  - National Research Council's Advanced Manufacturing Facility
- 5 Brookside Industrial Park West
  - Fort Garry Fire TrucksMaxim Truck & Trailer
  - Pacific Coast Express
  - Payne Transportation

- Brookside Business Park
  - FedEx Freight
  - SMS Equipment
  - The Rosedale Group
  - Trans X
  - United Rentals
- 7 BrookPort Business Park
- Merit Functional Food Corporation
- 8 Red River College