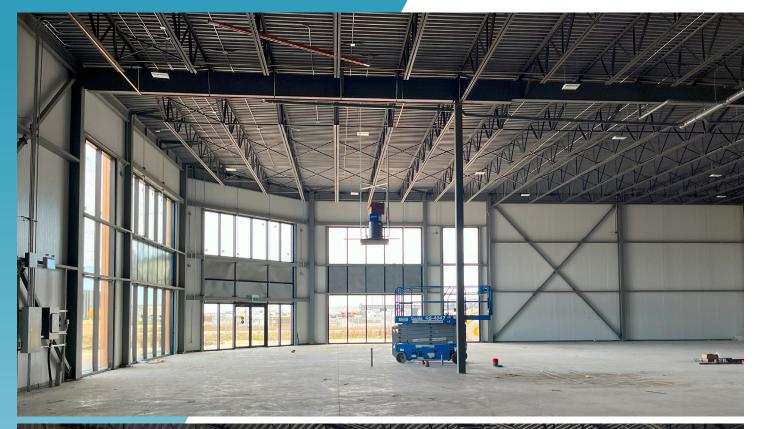

Lease Rate: Contact Agent

CAM & TAX: TBD

| Total Building<br>Size   | 10,000 sq. ft.                                                                    |
|--------------------------|-----------------------------------------------------------------------------------|
| Land Area                | 2.05 Acres                                                                        |
| Fenced<br>Compound       | Black chain link fence<br>with secure gate access,<br>gravelled compound<br>space |
| Clear Height             | 24.5′                                                                             |
| Loading                  | 14' x 16' grade loading<br>doors (x4)                                             |
| Parking                  | 15 parking stalls                                                                 |
| Building<br>Construction | Steel stud construction                                                           |
| Flooring                 | 6" reinforced concrete                                                            |
| Power                    | 3 PHASE, 200 AMP                                                                  |
| Plumbing                 | Rough-in plumbing for<br>two (2) washrooms and<br>floor drains in warehouse       |
| Heating                  | Rooftop HVAC, Gas fired unit heaters                                              |