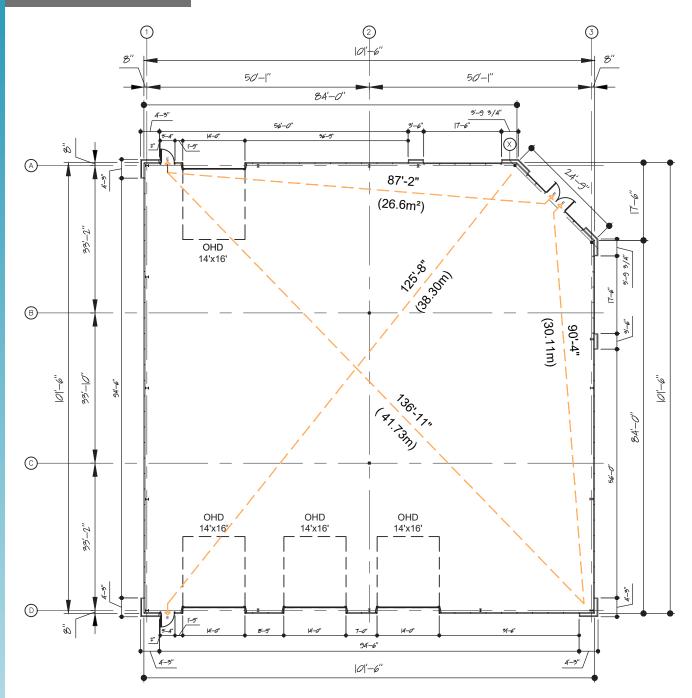

Lease Rate: Contact Agent

CAM & TAX: TBD

| Total Building<br>Size   | 10,000 sq. ft.                                                                    |
|--------------------------|-----------------------------------------------------------------------------------|
| Land Area                | 2.05 Acres                                                                        |
| Fenced<br>Compound       | Black chain link fence<br>with secure gate access,<br>gravelled compound<br>space |
| Clear Height             | 24.5′                                                                             |
| Loading                  | 14' x 16' grade loading<br>doors (x4)                                             |
| Parking                  | 15 parking stalls                                                                 |
| Building<br>Construction | Steel stud construction                                                           |
| Flooring                 | 6" reinforced concrete                                                            |
| Power                    | 3 PHASE, 200 AMP                                                                  |
| Plumbing                 | Rough-in plumbing for<br>two (2) washrooms and<br>floor drains in warehouse       |
| Heating                  | Rooftop HVAC, Gas fired unit heaters                                              |

#### **FLOOR PLAN**

Independently Owned and Operated / A Member of the Cushman & Wakefield Alliance ©2021 Cushman & Wakefield. All rights reserved. The information contained in this communication is strictly confidential. This information has been obtained from sources believed to be reliable but has not been verified. NO WARRANTY OR REPRESENTATION, EXPRESS OR IMPLIED, IS MADE AS TO THE CONDITION OF THE PROPERTY (OR PROPERTIES) REFERENCED HEREIN OR AS TO THE ACCURACY OR COMPLETENESS OF THE INFORMATION CONTAINED HEREIN, AND SAME IS SUBMITTED SUBJECT TO ERRORS, OMISSIONS, CHANGE OF PRICE, RENTAL OR OTHER CONDITIONS, WITHDRAWAL WITHOUT NOTICE, AND TO ANY SPECIAL LISTING CONDITIONS IMPOSED BY THE PROPERTY OWNER(S), ANY PROJECTIONS, OPINIONS OR ESTIMATES ARE SUBJECT TO UNCERTAINTY AND DO NOT SIGNIFY CURRENT OR FUTURE PROPERTY PERFORMANCE.