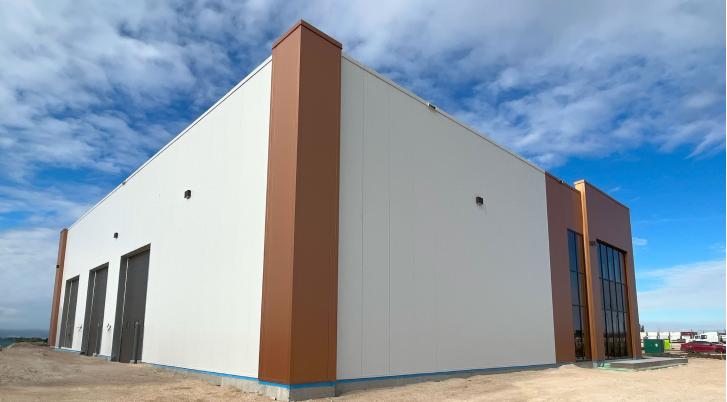

#### **PROPERTY HIGHLIGHTS**

- Brand new 10,000 sf industrial facility on 2.05 acres for sublease in the RM of Rosser
- Located on the corner of Durum Drive and Klimpke Road in the heart of Brookport Business Park
- Excellent access to major highways and key trade corridors in the heart of Brookport Business Park and CentrePort Canada
- · Headlease expiry: 2028
- Available immediately
- Zoning: I2

Lease Rate: Contact Agent

CAM & TAX: TBD

| Total Building<br>Size   | 10,000 sq. ft.                                                                    |
|--------------------------|-----------------------------------------------------------------------------------|
| Land Area                | 2.05 Acres                                                                        |
| Fenced<br>Compound       | Black chain link fence<br>with secure gate access,<br>gravelled compound<br>space |
| Clear Height             | 24.5′                                                                             |
| Loading                  | 14' x 16' grade loading<br>doors (x4)                                             |
| Parking                  | 15 parking stalls                                                                 |
| Building<br>Construction | Steel stud construction                                                           |
| Flooring                 | 6" reinforced concrete                                                            |
| Power                    | 3 PHASE, 200 AMP                                                                  |
| Plumbing                 | Rough-in plumbing for<br>two (2) washrooms and<br>floor drains in warehouse       |
| Heating                  | Rooftop HVAC, Gas fired unit heaters                                              |