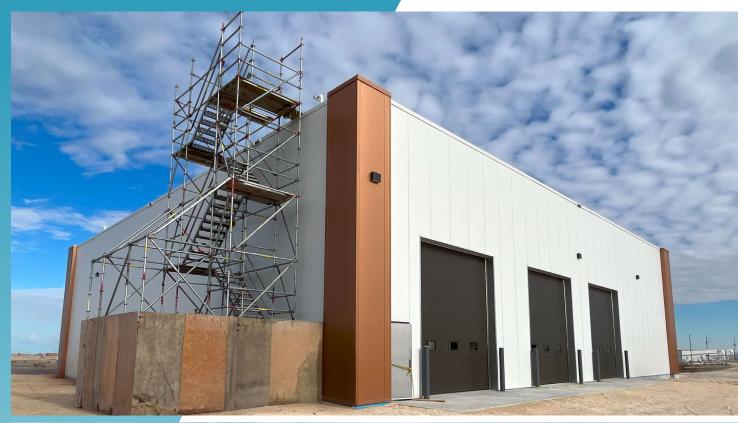

#### **PROPERTY HIGHLIGHTS**

- Brand new 10,000 sf industrial facility on 2.05 acres for sublease in the RM of Rosser
- Located on the corner of Durum Drive and Klimpke Road in the heart of Brookport Business Park
- Excellent access to major highways and key trade corridors in the heart of Brookport Business Park and CentrePort Canada
- · Headlease expiry: 2028
- Available immediately
- Zoning: I2

Lease Rate: Contact Agent

CAM & TAX: TBD

| Total Building<br>Size   | 10,000 sq. ft.                                                                    |
|--------------------------|-----------------------------------------------------------------------------------|
| Land Area                | 2.05 Acres                                                                        |
| Fenced<br>Compound       | Black chain link fence<br>with secure gate access,<br>gravelled compound<br>space |
| Clear Height             | 24.5′                                                                             |
| Loading                  | 14' x 16' grade loading<br>doors (x4)                                             |
| Parking                  | 15 parking stalls                                                                 |
| Building<br>Construction | Steel stud construction                                                           |
| Flooring                 | 6" reinforced concrete                                                            |
| Power                    | 3 PHASE, 200 AMP                                                                  |
| Plumbing                 | Rough-in plumbing for<br>two (2) washrooms and<br>floor drains in warehouse       |
| Heating                  | Rooftop HVAC, Gas fired unit heaters                                              |