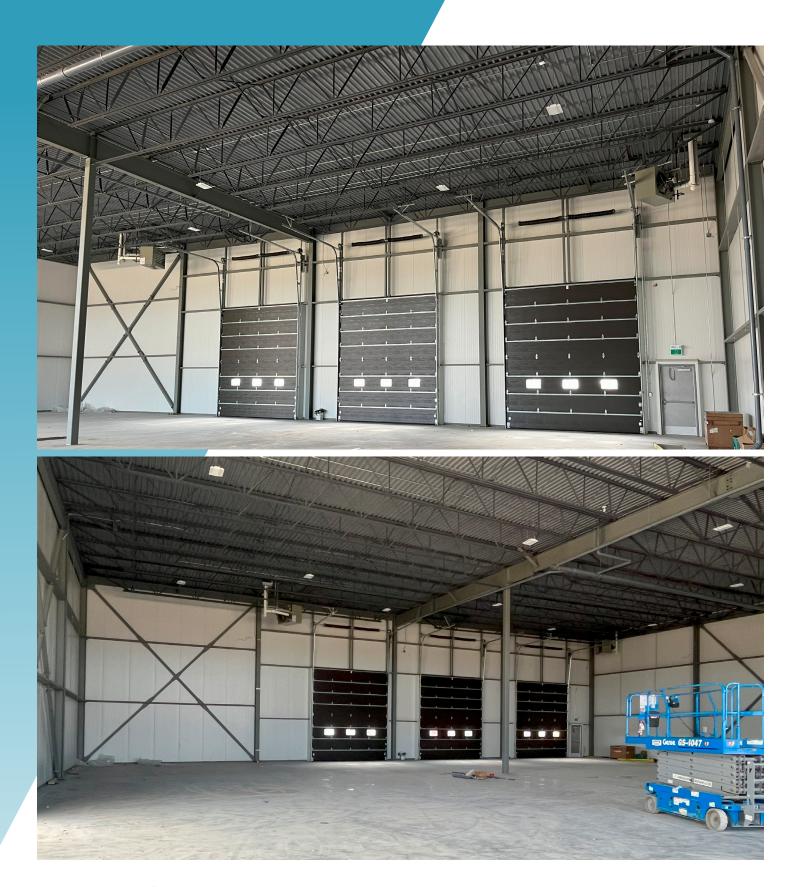

#### **PROPERTY HIGHLIGHTS**

- Brand new 10,000 sf industrial facility on 2.05 acres for sublease in the RM of Rosser
- Located on the corner of Durum Drive and Klimpke Road in the heart of Brookport Business Park
- Excellent access to major highways and key trade corridors in the heart of Brookport Business Park and CentrePort Canada
- · Headlease expiry: 2028
- Available immediately
- Zoning: I2

Lease Rate: Contact Agent

CAM & TAX: TBD

| Total Building<br>Size   | 10,000 sq. ft.                                                                    |
|--------------------------|-----------------------------------------------------------------------------------|
| Land Area                | 2.05 Acres                                                                        |
| Fenced<br>Compound       | Black chain link fence<br>with secure gate access,<br>gravelled compound<br>space |
| Clear Height             | 24.5′                                                                             |
| Loading                  | 14' x 16' grade loading<br>doors (x4)                                             |
| Parking                  | 15 parking stalls                                                                 |
| Building<br>Construction | Steel stud construction                                                           |
| Flooring                 | 6" reinforced concrete                                                            |
| Power                    | 3 PHASE, 200 AMP                                                                  |
| Plumbing                 | Rough-in plumbing for<br>two (2) washrooms and<br>floor drains in warehouse       |
| Heating                  | Rooftop HVAC, Gas fired unit heaters                                              |