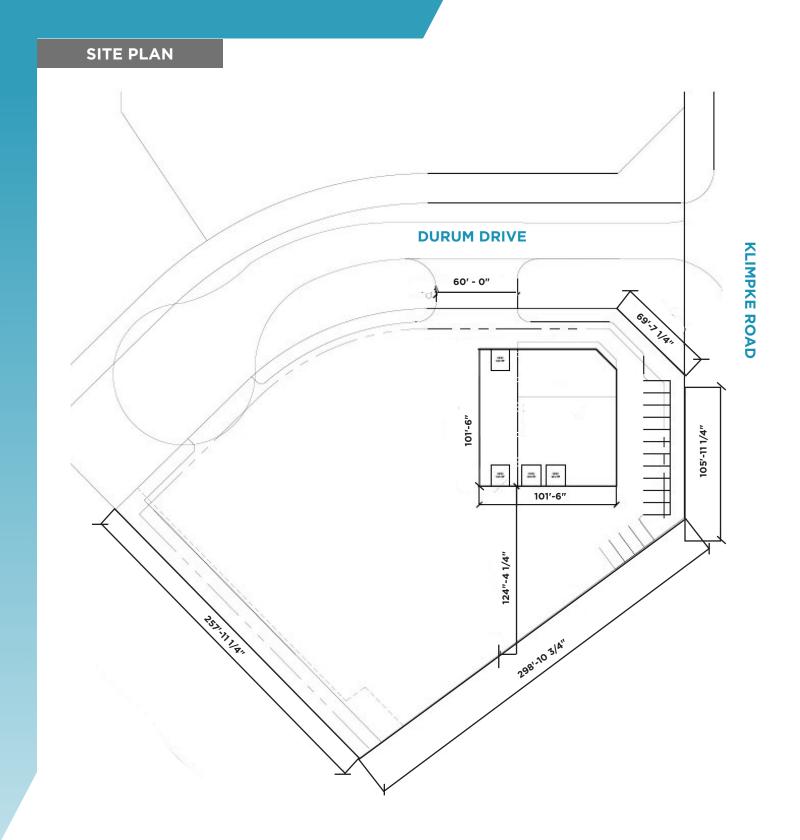

#### **PROPERTY HIGHLIGHTS**

- Brand new 10,000 sf industrial facility on 2.05 acres for sublease in the RM of Rosser
- Located on the corner of Durum Drive and Klimpke Road in the heart of Brookport Business Park
- Excellent access to major highways and key trade corridors in the heart of Brookport Business Park and CentrePort Canada
- · Headlease expiry: 2028
- Available immediately
- Zoning: I2

Lease Rate: Contact Agent

CAM & TAX: TBD

| Total Building<br>Size   | 10,000 sq. ft.                                                                    |
|--------------------------|-----------------------------------------------------------------------------------|
| Land Area                | 2.05 Acres                                                                        |
| Fenced<br>Compound       | Black chain link fence<br>with secure gate access,<br>gravelled compound<br>space |
| Clear Height             | 24.5′                                                                             |
| Loading                  | 14' x 16' grade loading<br>doors (x4)                                             |
| Parking                  | 15 parking stalls                                                                 |
| Building<br>Construction | Steel stud construction                                                           |
| Flooring                 | 6" reinforced concrete                                                            |
| Power                    | 3 PHASE, 200 AMP                                                                  |
| Plumbing                 | Rough-in plumbing for<br>two (2) washrooms and<br>floor drains in warehouse       |
| Heating                  | Rooftop HVAC, Gas fired unit heaters                                              |