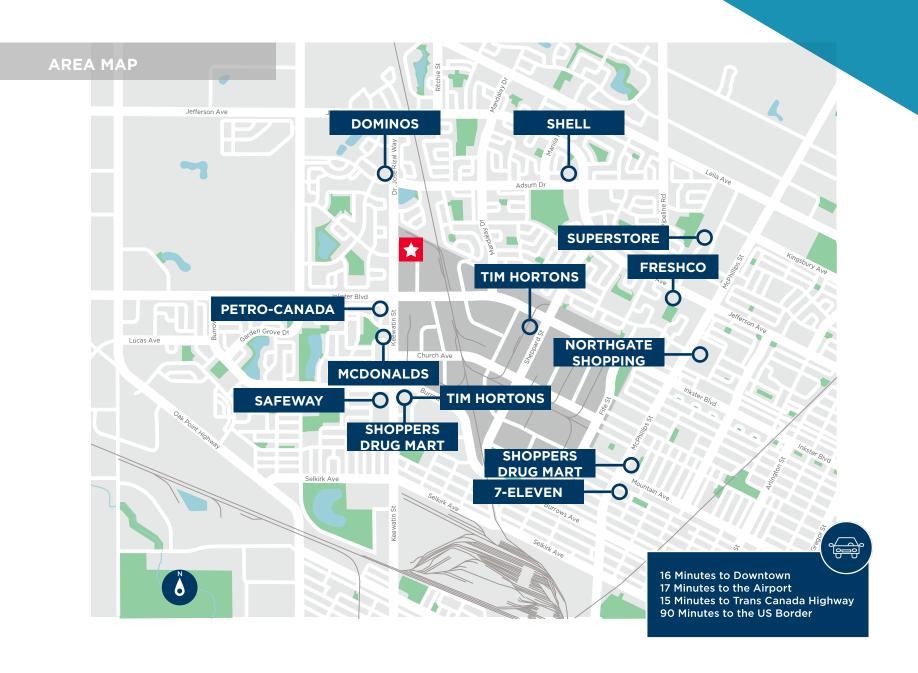

# 116-120 Paramount Road

## Office/Warehouse Space For Lease





(+/-) 4,528 sf available

#### **PROPERTY HIGHLIGHTS**

- Warehouse/office space for lease in the heart of Inkster Industrial Park
- · Situated one block north of Inkster Boulevard
- 4 grade loading doors
- 14'10" clear ceiling height
- Ample parking on-site
- Available immediately
- Zoned M2

Lease Rate: \$9.50 psf Net

CAM & Tax: \$5.00 psf (2023 est.)

## CUSHMAN & WAKEFIELD Winnipeg Stevenson

### 116-120 Paramount Road



## 116-120 Paramount Road





Independently Owned and Operated / A Member of the Cushman & Wakefield Alliance ©2022 Cushman & Wakefield. All rights reserved. The information contained in this communication is strictly confidential.

This information has been obtained from sources believed to be reliable but has not been verified. NO WARRANTY OR REPRESENTATION, EXPRESS OR IMPLIED, IS MADE AS TO THE CONDITION OF THE PROPERTY (OR PROPERTIES) REFERENCED HEREIN OR AS TO THE ACCURACY OR COMPLETENESS OF THE INFORMATION CONTAINED HEREIN, AND SAME IS SUBMITTED SUBJECT TO ERRORS, OMISSIONS, CHANGE OF PRICE, RENTAL OR OTHER CONDITIONS, WITHDRAWAL WITHOUT NOTICE, AND TO ANY SPECIAL LISTING CONDITIONS IMPOSED BY THE PROPERTY OWNER(S). ANY PROJECTIONS, OPINIONS OR ESTIMATES ARE SUBJECT TO UNCERTAINTY