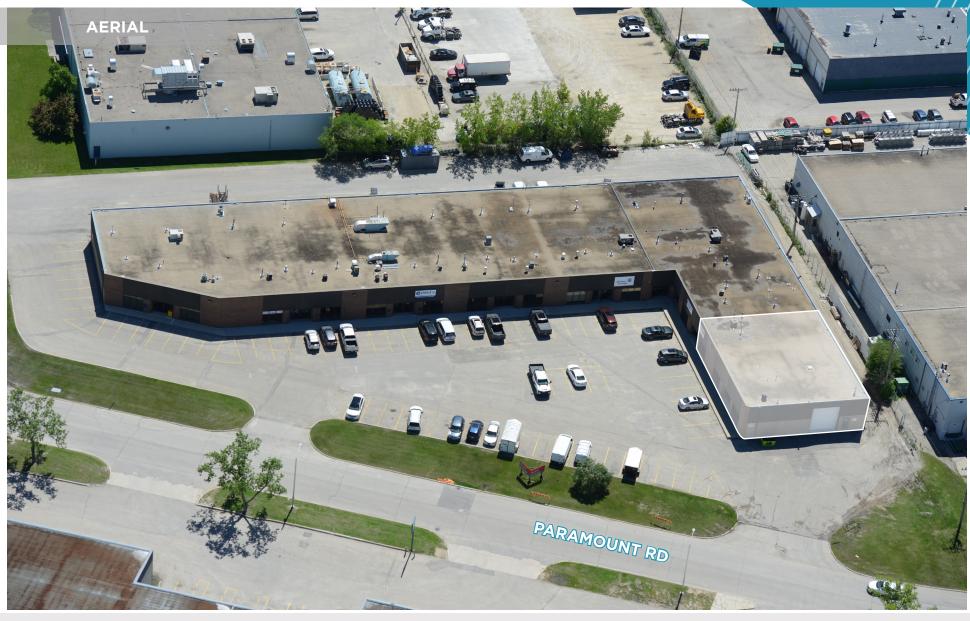

# 116-120 Paramount Road

## Office/Warehouse Space For Lease





(+/-) 4,528 sf available

#### **PROPERTY HIGHLIGHTS**

- Warehouse/office space for lease in the heart of Inkster Industrial Park
- · Situated one block north of Inkster Boulevard
- 4 grade loading doors
- 14'10" clear ceiling height
- Ample parking on-site
- Available immediately
- Zoned M2

Lease Rate: \$9.50 psf Net

CAM & Tax: \$5.00 psf (2023 est.)

## CUSHMAN & WAKEFIELD Winnipeg Stevenson

### 116-120 Paramount Road



## 116-120 Paramount Road





Independently Owned and Operated / A Member of the Cushman & Wakefield Alliance ©2022 Cushman & Wakefield. All rights reserved. The information contained in this communication is strictly confidential.

This information has been obtained from sources believed to be reliable but has not been verified. NO WARRANTY OR REPRESENTATION, EXPRESS OR IMPLIED, IS MADE AS TO THE CONDITION OF THE PROPERTY (OR PROPERTIES) REFERENCED HEREIN OR AS TO THE ACCURACY OR COMPLETENESS OF THE INFORMATION CONTAINED HEREIN, AND SAME IS SUBMITTED SUBJECT TO ERRORS, OMISSIONS, CHANGE OF PRICE, RENTAL OR OTHER CONDITIONS, WITHDRAWAL WITHOUT NOTICE, AND TO ANY SPECIAL LISTING CONDITIONS IMPOSED BY THE PROPERTY OWNER(S). ANY PROJECTIONS, OPINIONS OR ESTIMATES ARE SUBJECT TO UNCERTAINTY AND DO NOT SIGNIFY CURRENT OR