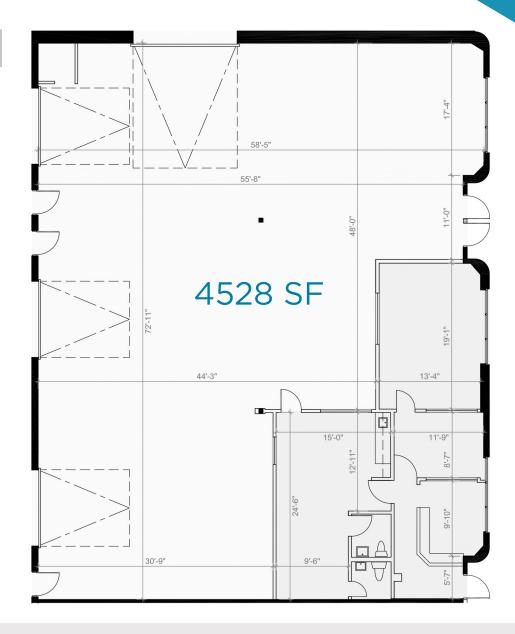

## 116-120 Paramount Road

**FLOOR PLAN** 

Independently Owned and Operated / A Member of the Cushman & Wakefield Alliance ©2022 Cushman & Wakefield. All rights reserved. The information contained in this communication is strictly confidential. This information has been obtained from sources believed to be reliable but has not been verified. NO WARRANTY OR REPRESENTATION, EXPRESS OR IMPLIED, IS MADE AS TO THE CONDITION OF THE PROPERTY (OR PROPERTIES) REFERENCED HEREIN OR AS TO THE ACCURACY OR COMPLETENESS OF THE INFORMATION CONTAINED HEREIN, AND SAME IS SUBMITTED SUBJECT TO ERRORS, OMISSIONS, CHANGE OF PRICE, RENTAL OR OTHER CONDITIONS, WITHOUT NOTICE, AND TO ANY SPECIAL LISTING CONDITIONS IMPOSED BY THE PROPERTY OWNER(S). ANY PROJECTIONS, OPINIONS OR ESTIMATES ARE SUBJECT TO UNCERTAINTY AND DO NOT SIGNIFY CURRENT OR FUTURE PROPERTY PERFORMANCE.

## Office/Warehouse Space For Lease

(+/-) 4,528 sf available