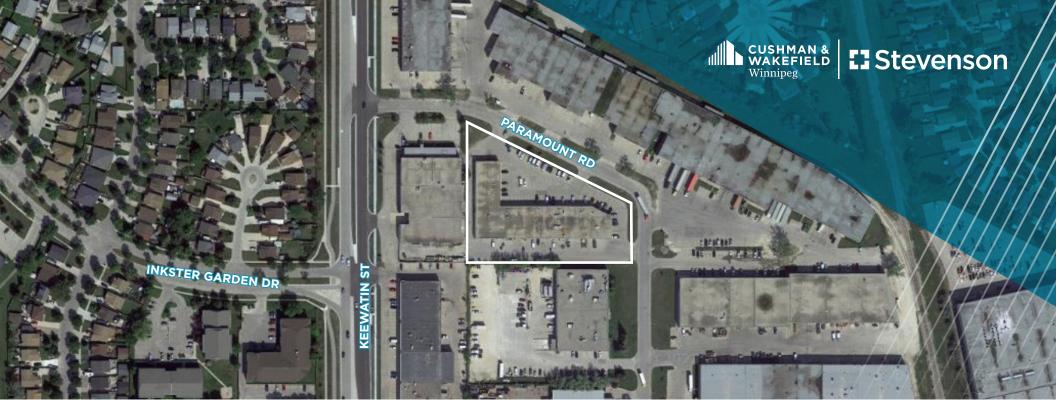

# 116-120 Paramount Road

## Office/Warehouse Space For Lease





(+/-) 4,528 sf available

#### **PROPERTY HIGHLIGHTS**

- Warehouse/office space for lease in the heart of Inkster Industrial Park
- · Situated one block north of Inkster Boulevard
- 4 grade loading doors
- 14'10" clear ceiling height
- Ample parking on-site
- Available immediately
- Zoned M2

Lease Rate: \$9.50 psf Net

CAM & Tax: \$5.00 psf (2023 est.)

## CUSHMAN & WAKEFIELD Winnipeg Stevenson

### 116-120 Paramount Road



## 116-120 Paramount Road





Independently Owned and Operated / A Member of the Cushman & Wakefield Alliance ©2022 Cushman & Wakefield. All rights reserved. The information contained in this communication is strictly confidential.

This information has been obtained from sources believed to be reliable but has not been verified. NO WARRANTY OR REPRESENTATION, EXP