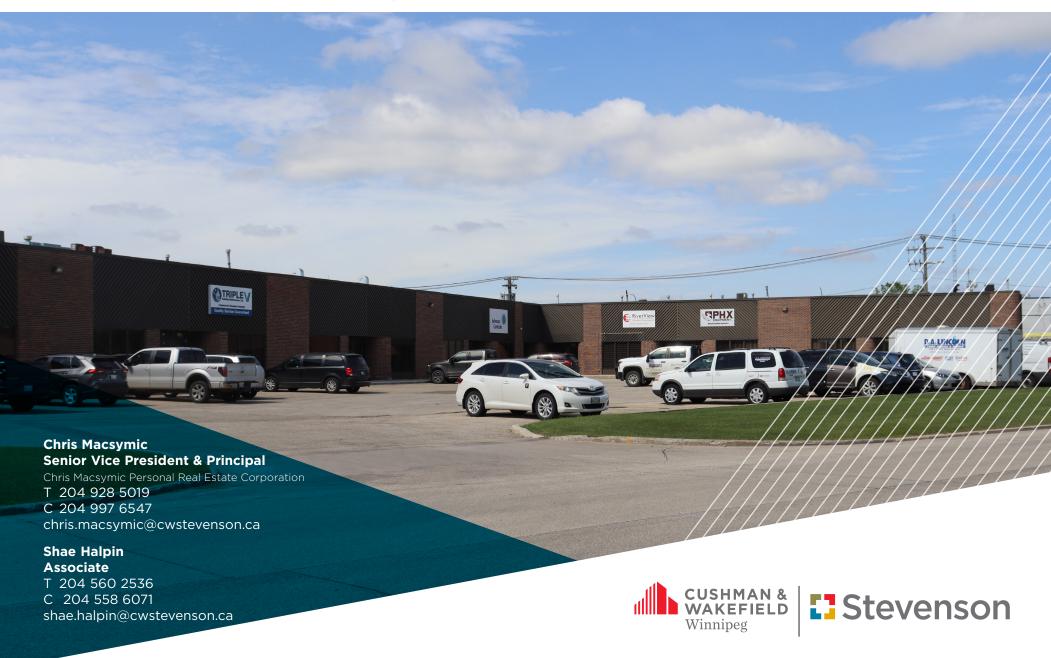

# 116-120 Paramount Road

## Office/Warehouse Space For Lease

(+/-) 4,528 sf available

#### **PROPERTY HIGHLIGHTS**

- Warehouse/office space for lease in the heart of Inkster Industrial Park
- · Situated one block north of Inkster Boulevard
- 4 grade loading doors
- 14'10" clear ceiling height
- Ample parking on-site
- Available immediately
- Zoned M2