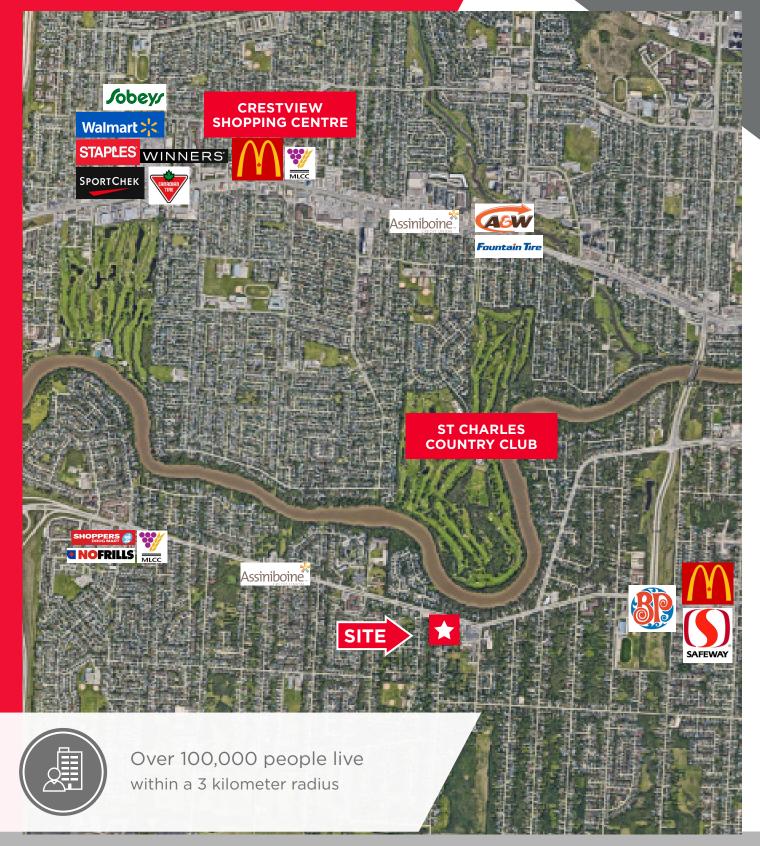

#### PROPERTY HIGHLIGHTS

- Excellent location for a neighborhood office in the heart of Charleswood
- Great exposure on Roblin Boulevard located between Harstone Road and Pepperloaf Crescent
- Join Taverna Rodos Restaurant & Lounge, Signature Pizza & Salads and Royal Bank
- Space includes a reception area, 2 offices and a washroom
- · Professionally managed
- Zoned C2