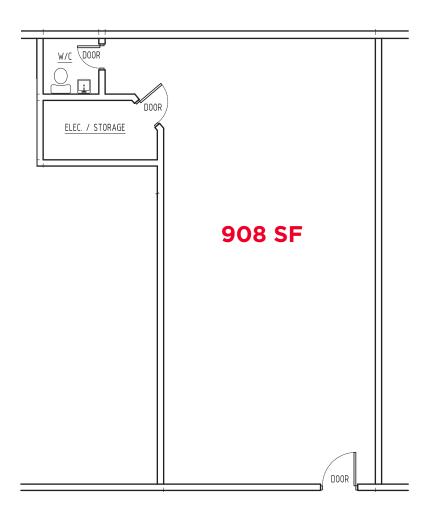

## 5120 ROBLIN BOULEVARD

MAIN FLOOR PLAN UNIT 2

| Unit   | <b>Square Footage</b> | Lease Rate      | CAM & Tax                                         |
|--------|-----------------------|-----------------|---------------------------------------------------|
| Unit C | 675                   | \$15.00 psf Net | \$10.32 psf Net (2023 est)<br>*including mgmt fee |
| Unit D | 908                   |                 |                                                   |