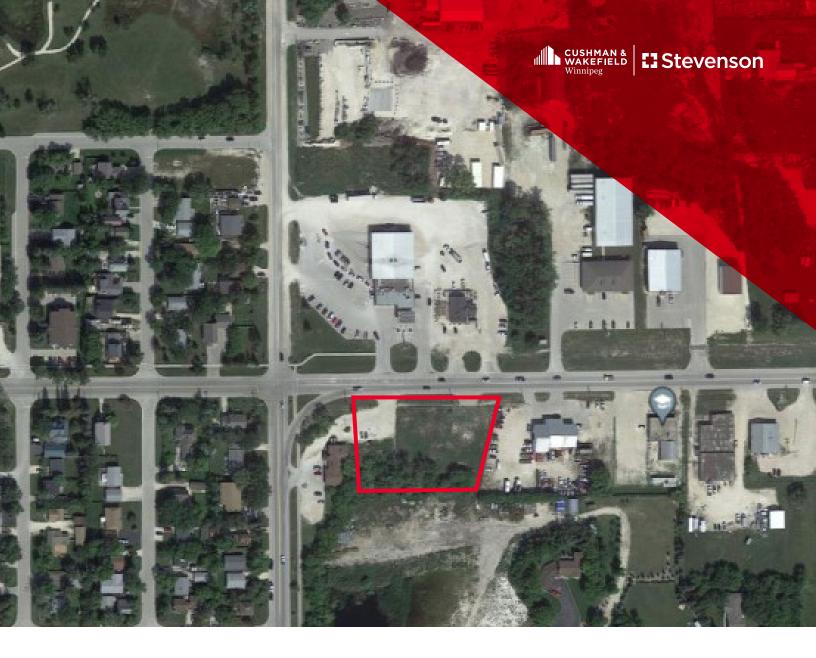

### **Property Highlights**

- Located 25 Kilometers North of Winnipeg on PTH67
- 234 2nd Avenue North runs East-West and is located between Patterson Drive and Provincial Road 236
- Zoned CH