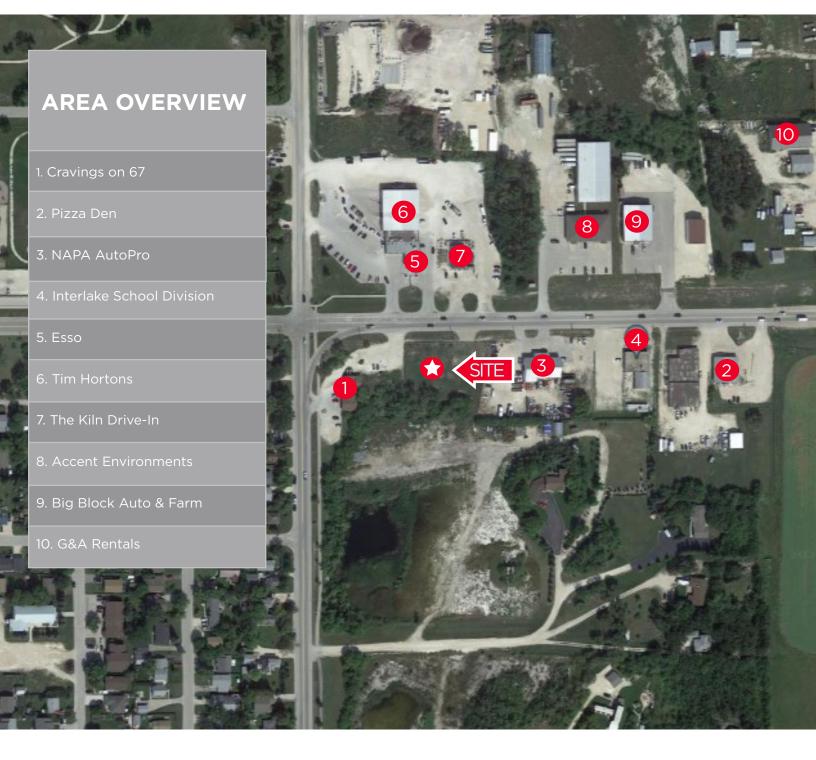

### **Property Highlights**

- Located 25 Kilometers North of Winnipeg on PTH67
- 234 2nd Avenue North runs East-West and is located between Patterson Drive and Provincial Road 236
- Zoned CH