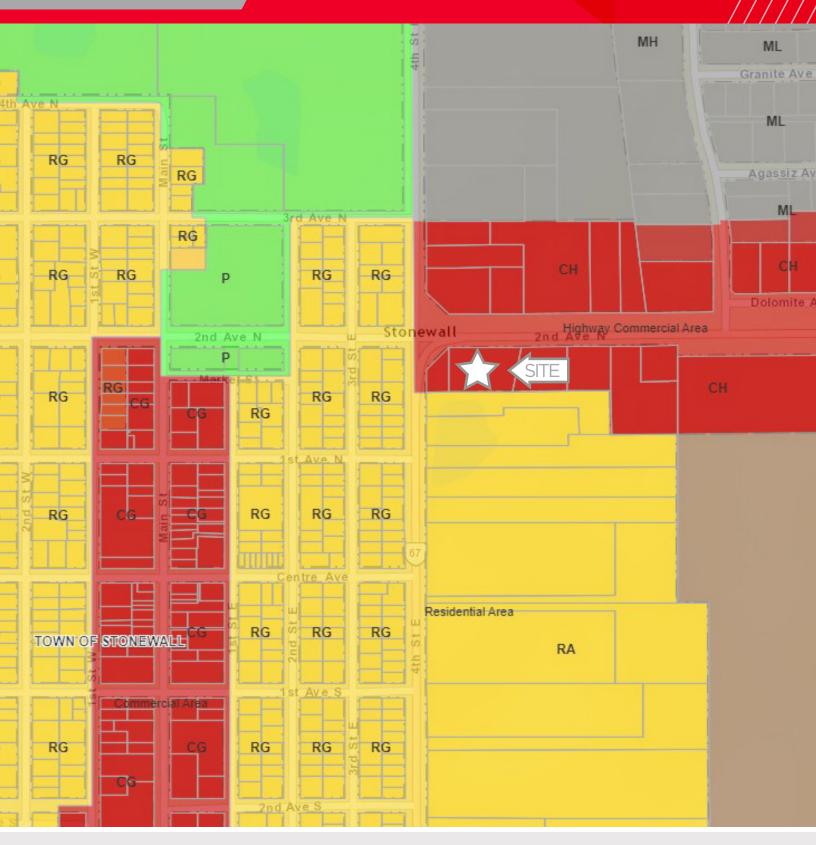

### **Property Highlights**

- Located 25 Kilometers North of Winnipeg on PTH67
- 234 2nd Avenue North runs East-West and is located between Patterson Drive and Provincial Road 236
- Zoned CH

### ZONING MAP

Independently Owned and Operated / A Member of the Cushman & Wakefield Alliance ©2022 Cushman & Wakefield. All rights reserved. The information contained in this communication is strictly confidential. This information has been obtained from sources believed to be reliable but has not been verified. NO WARRANTY OR REPRESENTATION, EXPRESS OR IMPLIED, IS MADE AS TO THE CONDITION OF THE PROPERTY (OR PROPERTIES) REFERENCED HEREIN OR AS TO THE ACCURACY OR COMPLETENESS OF THE INFORMATION CONTAINED HEREIN, AND SAME IS SUBMITTED SUBJECT TO ERRORS, OMISSIONS, CHANGE OF PRICE, RENTAL OR OTHER CONDITIONS, WITHDRAWAL WITHOUT NOTICE, AND TO ANY SPECIAL LISTING CONDITIONS IMPOSED BY THE PROPERTY OWNER(S). ANY PROJECTIONS, OPINIONS OR ESTIMATES ARE SUBJECT TO UNCERTAINTY AND DO NOT SIGNIFY CURRENT OR FUTURE PROPERTY PERFORMANCE.