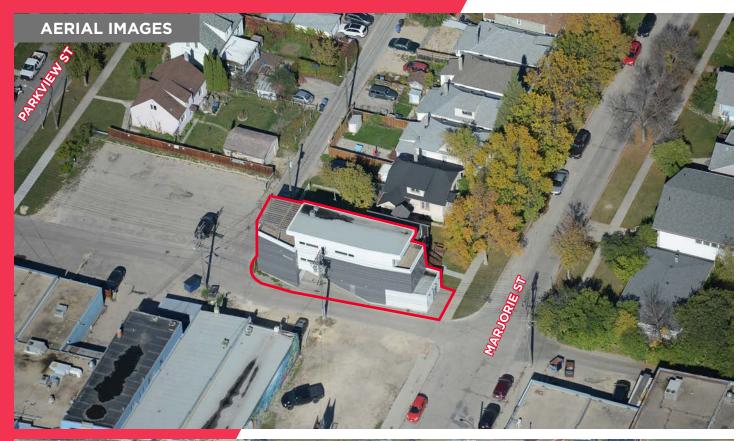

### 198-200 Marjorie Street

#### **PROPERTY HIGHLIGHTS**

- Newly constructed property with a distinctive architectural design, well-located in St James, just of off Portage Avenue
- The Main floor consists of 1,000 sf built out as warehouse/storage space with strong holding income from the existing low-maintenance tenant, flexibility to either continue with current tenancy or have the space delivered vacant upon possession
- Warehouse space features double-man door access and 20ft clear ceilings
- The 2nd and 3rd floors consist of a turnkey residential unit totalling 1,700 sf with one spacious bedroom, two bathrooms and ability to add two additional bedrooms with minimal adjustments. The unit is to be delivered vacant upon possession, perfect for both owner-occupier and investor potential (offered fully furnished for executive suites stay or Airbnb rental).
- Well appointed and finished improvements with attractive furnishes
- Two stunning 3rd story patios with exceptional 360-degree views
- Private garage off laneway
- Great opportunity for business owners seeking both work and living spaces in the same property
- Zoning: C2 Community Commercial
- Located less than 50m to nearest Winnipeg Transit bus stop
- Property Taxes: \$ 7,719.33 (2023)