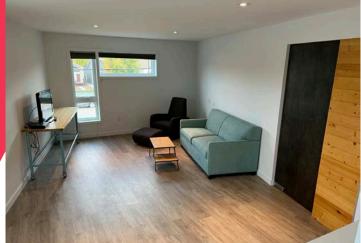

#### **PROPERTY HIGHLIGHTS**

- Newly constructed property with a distinctive architectural design, well-located in St James, just of off Portage Avenue
- The Main floor consists of 1,000 sf built out as warehouse/storage space with strong holding income from the existing low-maintenance tenant, flexibility to either continue with current tenancy or have the space delivered vacant upon possession
- Warehouse space features double-man door access and 20ft clear ceilings
- The 2nd and 3rd floors consist of a turnkey residential unit totalling 1,700 sf with one spacious bedroom, two bathrooms and ability to add two additional bedrooms with minimal adjustments. The unit is to be delivered vacant upon possession, perfect for both owner-occupier and investor potential (offered fully furnished for executive suites stay or Airbnb rental).
- Well appointed and finished improvements with attractive furnishes
- Two stunning 3rd story patios with exceptional 360-degree views
- Private garage off laneway
- Great opportunity for business owners seeking both work and living spaces in the same property
- Zoning: C2 Community Commercial
- Located less than 50m to nearest Winnipeg Transit bus stop
- Property Taxes: \$ 7,719.33 (2023)