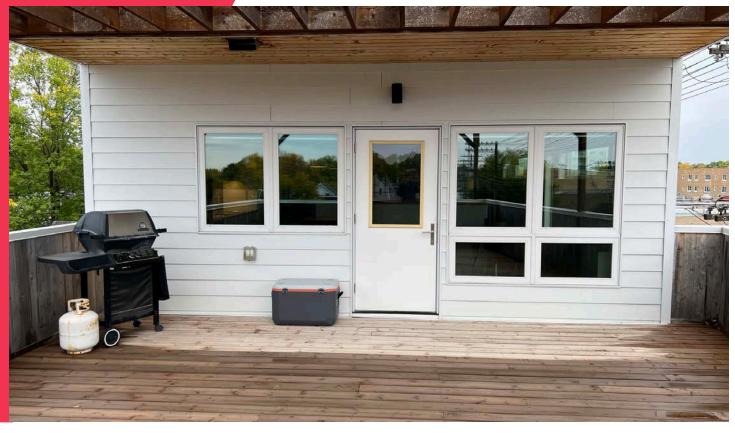

#### **PROPERTY HIGHLIGHTS**

- Newly constructed property with a distinctive architectural design, well-located in St James, just of off Portage Avenue
- The Main floor consists of 1,000 sf built out as warehouse/storage space with strong holding income from the existing low-maintenance tenant, flexibility to either continue with current tenancy or have the space delivered vacant upon possession
- Warehouse space features double-man door access and 20ft clear ceilings
- The 2nd and 3rd floors consist of a turnkey residential unit totalling 1,700 sf with one spacious bedroom, two bathrooms and ability to add two additional bedrooms with minimal adjustments. The unit is to be delivered vacant upon possession, perfect for both owner-occupier and investor potential (offered fully furnished for executive suites stay or Airbnb rental).
- Well appointed and finished improvements with attractive furnishes
- Two stunning 3rd story patios with exceptional 360-degree views
- Private garage off laneway
- Great opportunity for business owners seeking both work and living spaces in the same property
- Zoning: C2 Community Commercial
- Located less than 50m to nearest Winnipeg Transit bus stop
- Property Taxes: \$ 7,719.33 (2023)