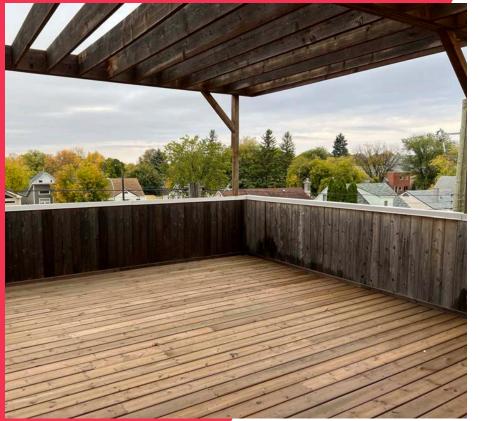

#### **PROPERTY HIGHLIGHTS**

- Newly constructed property with a distinctive architectural design, well-located in St James, just of off Portage Avenue
- The Main floor consists of 1,000 sf built out as warehouse/storage space with strong holding income from the existing low-maintenance tenant, flexibility to either continue with current tenancy or have the space delivered vacant upon possession
- Warehouse space features double-man door access and 20ft clear ceilings
- The 2nd and 3rd floors consist of a turnkey residential unit totalling 1,700 sf with one spacious bedroom, two bathrooms and ability to add two additional bedrooms with minimal adjustments. The unit is to be delivered vacant upon possession, perfect for both owner-occupier and investor potential (offered fully furnished for executive suites stay or Airbnb rental).
- Well appointed and finished improvements with attractive furnishes
- Two stunning 3rd story patios with exceptional 360-degree views
- Private garage off laneway
- Great opportunity for business owners seeking both work and living spaces in the same property
- Zoning: C2 Community Commercial
- Located less than 50m to nearest Winnipeg Transit bus stop
- Property Taxes: \$ 7,719.33 (2023)