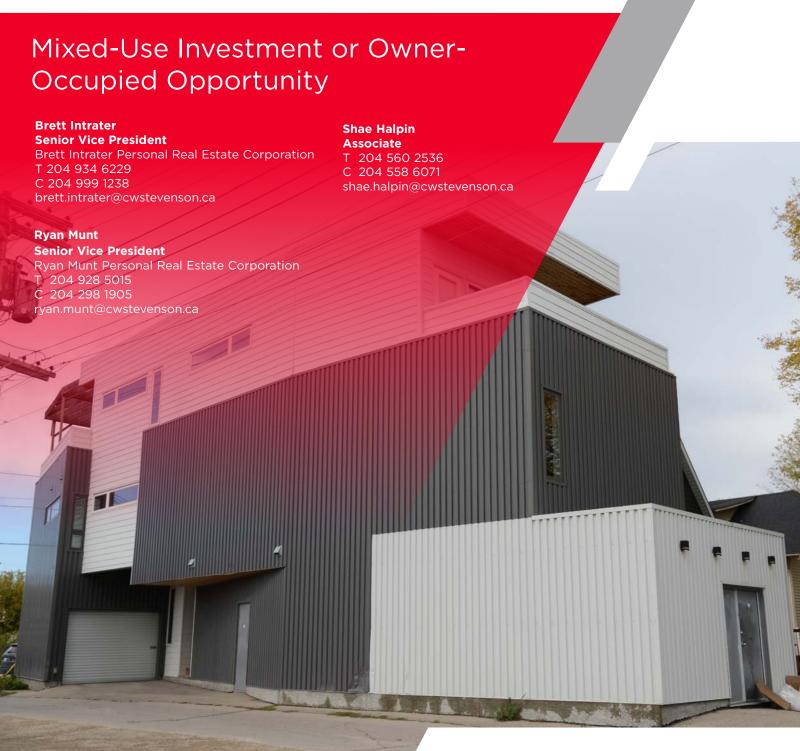

### **FOR SALE**

## 198-200 Marjorie Street Winnipeg, MB

#### **PROPERTY HIGHLIGHTS**

- Newly constructed property with a distinctive architectural design, well-located in St James, just of off Portage Avenue
- The Main floor consists of 1,000 sf built out as warehouse/storage space with strong holding income from the existing low-maintenance tenant, flexibility to either continue with current tenancy or have the space delivered vacant upon possession
- Warehouse space features double-man door access and 20ft clear ceilings
- The 2nd and 3rd floors consist of a turnkey residential unit totalling 1,700 sf with one spacious bedroom, two bathrooms and ability to add two additional bedrooms with minimal adjustments. The unit is to be delivered vacant upon possession, perfect for both owner-occupier and investor potential (offered fully furnished for executive suites stay or Airbnb rental).
- Well appointed and finished improvements with attractive furnishes
- Two stunning 3rd story patios with exceptional 360-degree views
- Private garage off laneway
- Great opportunity for business owners seeking both work and living spaces in the same property
- Zoning: C2 Community Commercial
- Located less than 50m to nearest Winnipeg Transit bus stop
- Property Taxes: \$ 7,719.33 (2023)

**List Price:** \$750,000.00