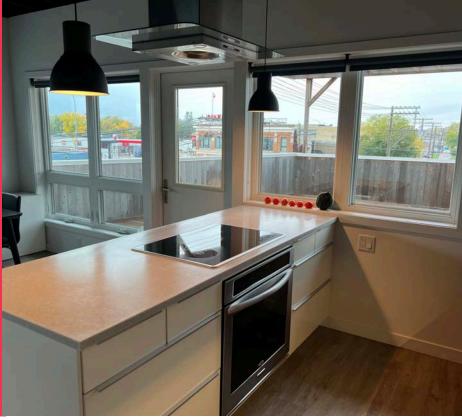

#### **PROPERTY HIGHLIGHTS**

- Newly constructed property with a distinctive architectural design, well-located in St James, just of off Portage Avenue
- The Main floor consists of 1,000 sf built out as warehouse/storage space with strong holding income from the existing low-maintenance tenant, flexibility to either continue with current tenancy or have the space delivered vacant upon possession
- Warehouse space features double-man door access and 20ft clear ceilings
- The 2nd and 3rd floors consist of a turnkey residential unit totalling 1,700 sf with one spacious bedroom, two bathrooms and ability to add two additional bedrooms with minimal adjustments. The unit is to be delivered vacant upon possession, perfect for both owner-occupier and investor potential (offered fully furnished for executive suites stay or Airbnb rental).
- Well appointed and finished improvements with attractive furnishes
- Two stunning 3rd story patios with exceptional 360-degree views
- Private garage off laneway
- Great opportunity for business owners seeking both work and living spaces in the same property
- Zoning: C2 Community Commercial
- Located less than 50m to nearest Winnipeg Transit bus stop
- Property Taxes: \$ 7,719.33 (2023)