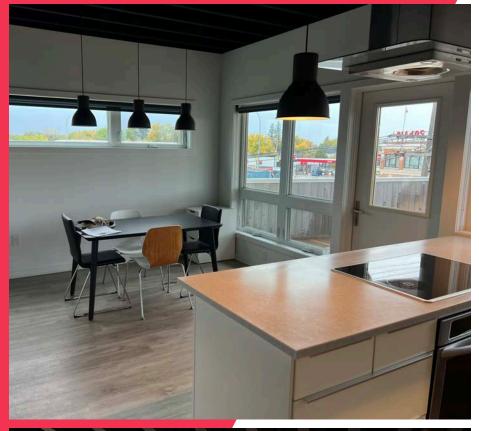

#### **PROPERTY HIGHLIGHTS**

- Newly constructed property with a distinctive architectural design, well-located in St James, just of off Portage Avenue
- The Main floor consists of 1,000 sf built out as warehouse/storage space with strong holding income from the existing low-maintenance tenant, flexibility to either continue with current tenancy or have the space delivered vacant upon possession
- Warehouse space features double-man door access and 20ft clear ceilings
- The 2nd and 3rd floors consist of a turnkey residential unit totalling 1,700 sf with one spacious bedroom, two bathrooms and ability to add two additional bedrooms with minimal adjustments. The unit is to be delivered vacant upon possession, perfect for both owner-occupier and investor potential (offered fully furnished for executive suites stay or Airbnb rental).
- Well appointed and finished improvements with attractive furnishes
- Two stunning 3rd story patios with exceptional 360-degree views
- Private garage off laneway
- Great opportunity for business owners seeking both work and living spaces in the same property
- Zoning: C2 Community Commercial
- Located less than 50m to nearest Winnipeg Transit bus stop
- Property Taxes: \$ 7,719.33 (2023)