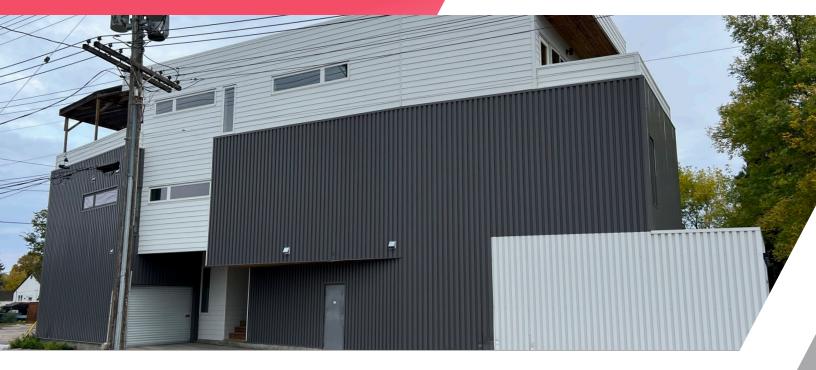

#### **PROPERTY HIGHLIGHTS**

- Newly constructed property with a distinctive architectural design, well-located in St James, just of off Portage Avenue
- The Main floor consists of 1,000 sf built out as warehouse/storage space with strong holding income from the existing low-maintenance tenant, flexibility to either continue with current tenancy or have the space delivered vacant upon possession
- Warehouse space features double-man door access and 20ft clear ceilings
- The 2nd and 3rd floors consist of a turnkey residential unit totalling 1,700 sf with one spacious bedroom, two bathrooms and ability to add two additional bedrooms with minimal adjustments. The unit is to be delivered vacant upon possession, perfect for both owner-occupier and investor potential (offered fully furnished for executive suites stay or Airbnb rental).
- Well appointed and finished improvements with attractive furnishes
- Two stunning 3rd story patios with exceptional 360-degree views
- Private garage off laneway
- Great opportunity for business owners seeking both work and living spaces in the same property
- Zoning: C2 Community Commercial
- Located less than 50m to nearest Winnipeg Transit bus stop
- Property Taxes: \$ 7,719.33 (2023)