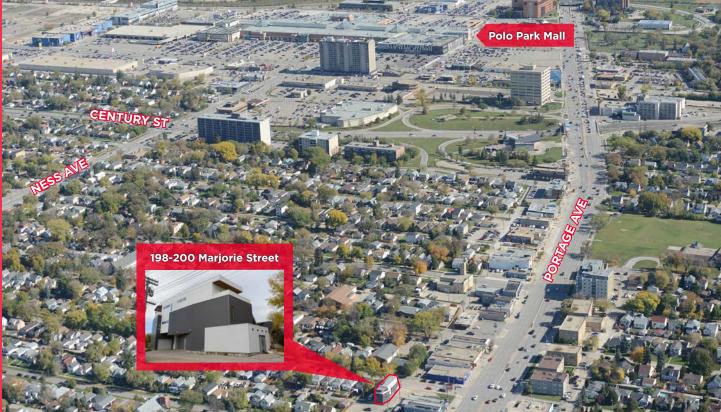

### 198-200 Marjorie Street

#### **PROPERTY HIGHLIGHTS**

- Newly constructed property with a distinctive architectural design, well-located in St James, just of off Portage Avenue
- The Main floor consists of 1,000 sf built out as warehouse/storage space with strong holding income from the existing low-maintenance tenant, flexibility to either continue with current tenancy or have the space delivered vacant upon possession
- Warehouse space features double-man door access and 20ft clear ceilings
- The 2nd and 3rd floors consist of a turnkey residential unit totalling 1,700 sf with one spacious bedroom, two bathrooms and ability to add two additional bedrooms with minimal adjustments. The unit is to be delivered vacant upon possession, perfect for both owner-occupier and investor potential (offered fully furnished for executive suites stay or Airbnb rental).
- Well appointed and finished improvements with attractive furnishes
- Two stunning 3rd story patios with exceptional 360-degree views
- Private garage off laneway
- Great opportunity for business owners seeking both work and living spaces in the same property
- Zoning: C2 Community Commercial
- Located less than 50m to nearest Winnipeg Transit bus stop
- Property Taxes: \$ 7,719.33 (2023)