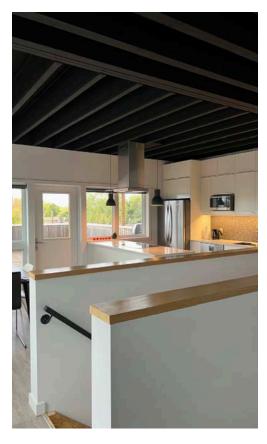

#### **PROPERTY HIGHLIGHTS**

- Newly constructed property with a distinctive architectural design, well-located in St James, just of off Portage Avenue
- The Main floor consists of 1,000 sf built out as warehouse/storage space with strong holding income from the existing low-maintenance tenant, flexibility to either continue with current tenancy or have the space delivered vacant upon possession
- Warehouse space features double-man door access and 20ft clear ceilings
- The 2nd and 3rd floors consist of a turnkey residential unit totalling 1,700 sf with one spacious bedroom, two bathrooms and ability to add two additional bedrooms with minimal adjustments. The unit is to be delivered vacant upon possession, perfect for both owner-occupier and investor potential (offered fully furnished for executive suites stay or Airbnb rental).
- Well appointed and finished improvements with attractive furnishes
- Two stunning 3rd story patios with exceptional 360-degree views
- Private garage off laneway
- Great opportunity for business owners seeking both work and living spaces in the same property
- Zoning: C2 Community Commercial
- Located less than 50m to nearest Winnipeg Transit bus stop
- Property Taxes: \$ 7,719.33 (2023)