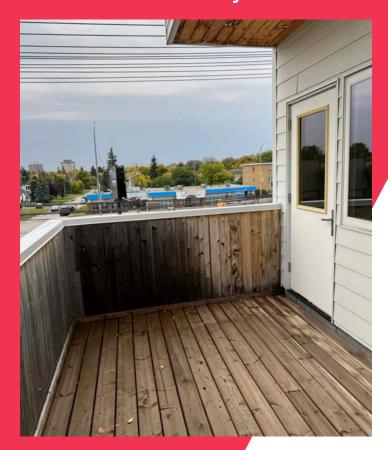

#### **PROPERTY HIGHLIGHTS**

- Newly constructed property with a distinctive architectural design, well-located in St James, just of off Portage Avenue
- The Main floor consists of 1,000 sf built out as warehouse/storage space with strong holding income from the existing low-maintenance tenant, flexibility to either continue with current tenancy or have the space delivered vacant upon possession
- Warehouse space features double-man door access and 20ft clear ceilings
- The 2nd and 3rd floors consist of a turnkey residential unit totalling 1,700 sf with one spacious bedroom, two bathrooms and ability to add two additional bedrooms with minimal adjustments. The unit is to be delivered vacant upon possession, perfect for both owner-occupier and investor potential (offered fully furnished for executive suites stay or Airbnb rental).
- Well appointed and finished improvements with attractive furnishes
- Two stunning 3rd story patios with exceptional 360-degree views
- Private garage off laneway
- Great opportunity for business owners seeking both work and living spaces in the same property
- Zoning: C2 Community Commercial
- Located less than 50m to nearest Winnipeg Transit bus stop
- Property Taxes: \$ 7,719.33 (2023)