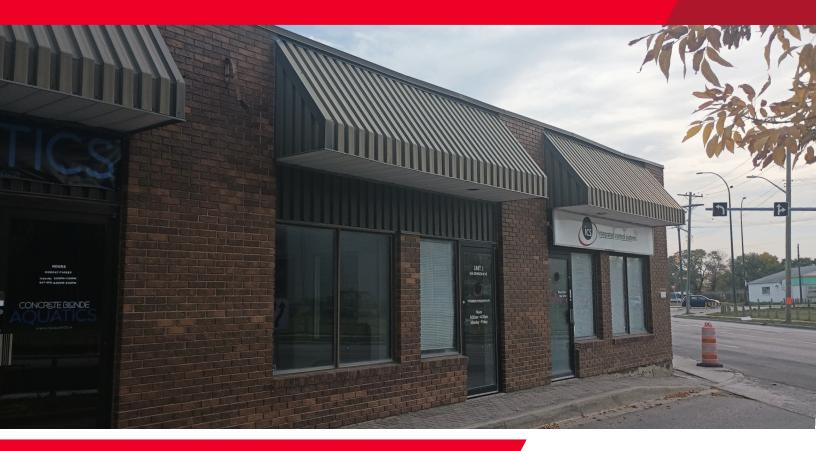

### FOR LEASE **Stevenson** 359 Johnson Ave Unit I & J

Winnipeg, MB

# (+/-) 2,400 SF OF OFFICE/WAREHOUSE SPACE

## **Property Highlights**

- Located on the corner of Johnson Avenue and Levis Street close to Chalmers Ave and Watt Street
- Nicely developed office/warehouse space with 6 private offices, board room, kitchen area, and I.T. room
- Warehouse space has 1 grade level loading door and a set of double main doors
- Zoned: M1
- Available November 1, 2023