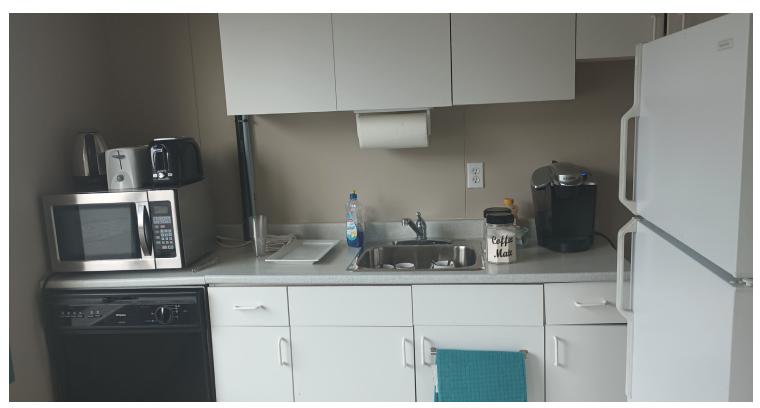

## **Property Highlights**

- Located on the corner of Johnson Avenue and Levis Street close to Chalmers Ave and Watt Street
- Nicely developed office/warehouse space with 6 private offices, board room, kitchen area, and I.T. room
- Warehouse space has 1 grade level loading door and a set of double main doors
- Zoned: M1
- Available November 1, 2023