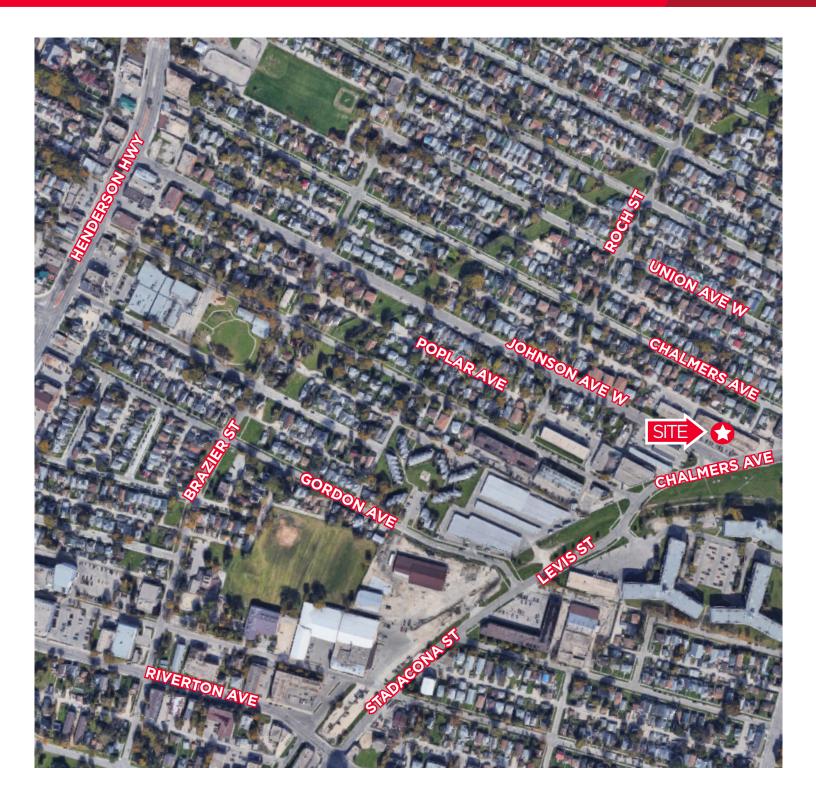

## **Property Highlights**

- Located on the corner of Johnson Avenue and Levis Street close to Chalmers Ave and Watt Street
- Nicely developed office/warehouse space with 6 private offices, board room, kitchen area, and I.T. room
- Warehouse space has 1 grade level loading door and a set of double main doors
- Zoned: M1
- Available November 1, 2023