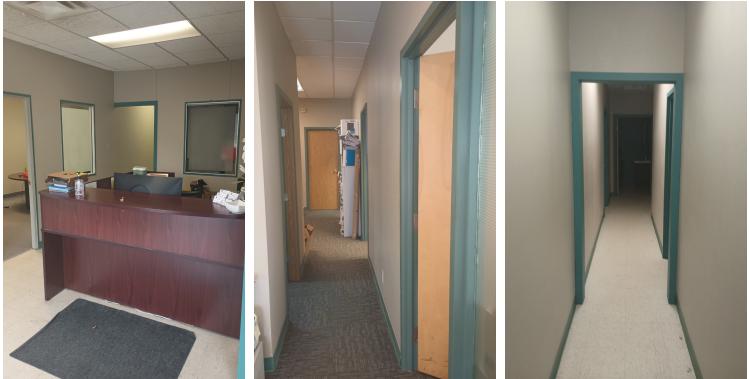

## **Property Highlights**

- Located on the corner of Johnson Avenue and Levis Street close to Chalmers Ave and Watt Street
- Nicely developed office/warehouse space with 6 private offices, board room, kitchen area, and I.T. room
- Warehouse space has 1 grade level loading door and a set of double main doors
- Zoned: M1
- Available November 1, 2023