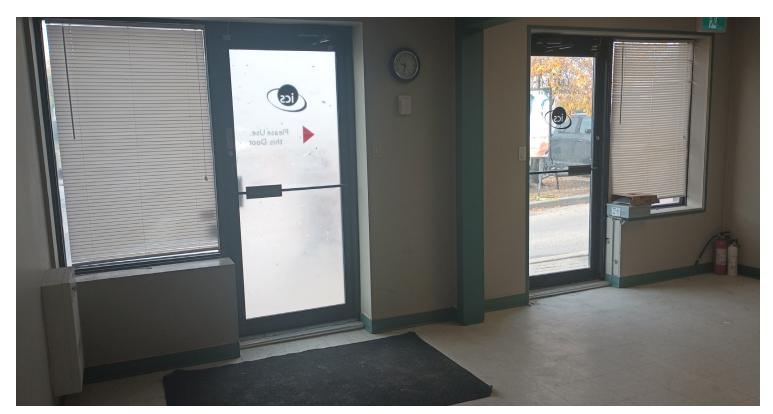

## **Property Highlights**

- Located on the corner of Johnson Avenue and Levis Street close to Chalmers Ave and Watt Street
- Nicely developed office/warehouse space with 6 private offices, board room, kitchen area, and I.T. room
- Warehouse space has 1 grade level loading door and a set of double main doors
- Zoned: M1
- Available November 1, 2023