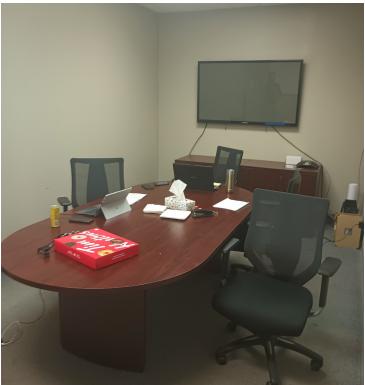

## **Property Highlights**

- Located on the corner of Johnson Avenue and Levis Street close to Chalmers Ave and Watt Street
- Nicely developed office/warehouse space with 6 private offices, board room, kitchen area, and I.T. room
- Warehouse space has 1 grade level loading door and a set of double main doors
- Zoned: M1
- Available November 1, 2023