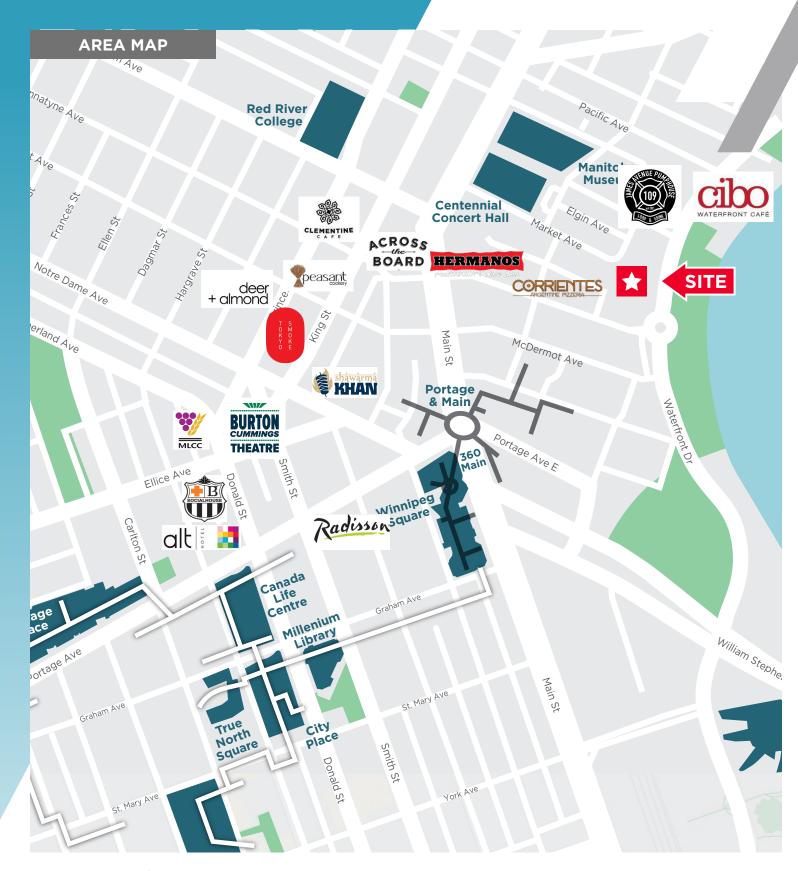

#### **PROPERTY HIGHLIGHTS**

- Located in the East Exchange District with close proximity to the Manitoba Museum, Centennial Concert Hall, and the Royal Manitoba Theatre Centre
- · Ideal for commercial use
- Large parking lot on-site available for customers and employees
- Flexible space options The building is current demised into 8 units, and the Landlord is willing to alter the floorplan or create a single-tenant options
- Perfect for many professional office uses, or a classroom style setting
- Zoned D