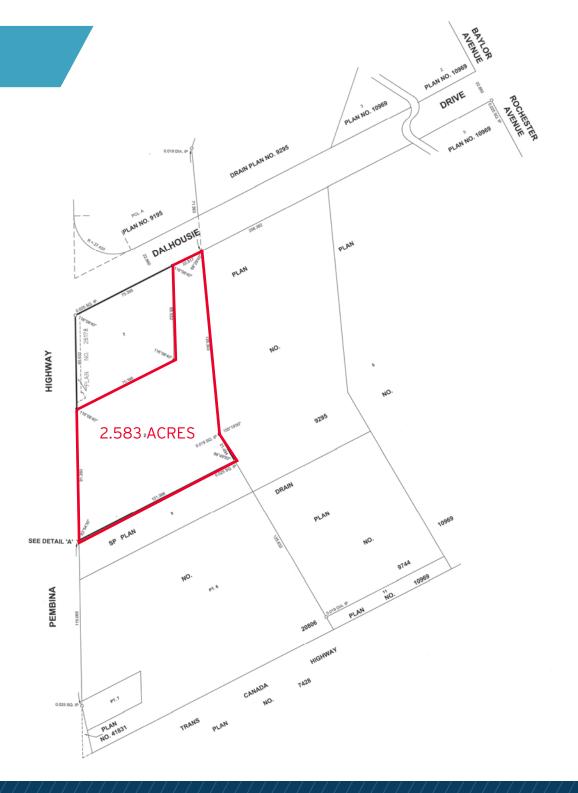

#### (+/-) 2.583 acres For Sale

- High Exposure at a traffic controlled intersection
- Currently zoned C3
- City of Winnipeg planning department suggests there would be support for a re-zoning to a mixed-use zoning (CMU or RMU)

#### **Excellent Visibility**

From Pembina Highway and access along Pembina Highway and Dalhousie Street

\*Some development and access restrictions apply, please contact for more information.