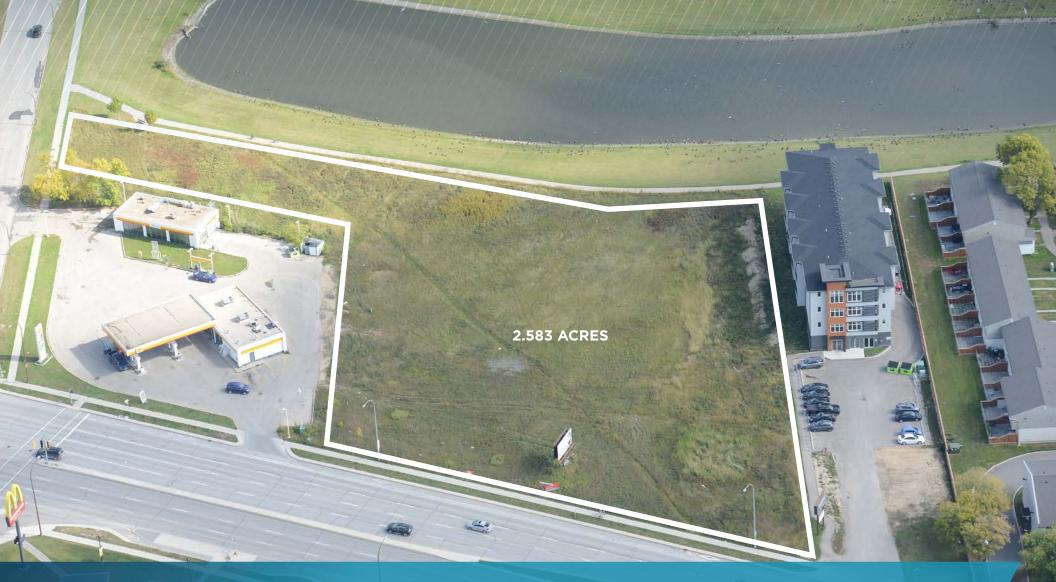

#### (+/-) 2.583 acres For Sale

- High Exposure at a traffic controlled intersection
- Currently zoned C3
- City of Winnipeg planning department suggests there would be support for a re-zoning to a mixed-use zoning (CMU or RMU)

#### **Rare South Pembina Location**

Ideal for a neighborhood retail shopping centre or a mixed-used development

### **Growing Area**

being surrounded by new homes and multi-family buildings

#### **Excellent Visibility**

From Pembina Highway and access along Pembina Highway and Dalhousie Street

\*Some development and access restrictions apply, please contact for more information.

## **AERIAL**

|     | POPOLATION | PIEDIAN AGE | TOTAL HOUSEHOLDS | AVERAGE HOUSEHOLD INCOME |
|-----|------------|-------------|------------------|--------------------------|
| 1KM | 8,558      | 38          | 3,245            | \$90,560                 |
| ЗКМ | 44,747     | 37          | 15,714           | \$107,034                |
| 5KM | 88,291     | 37          | 31,739           | \$113,254                |