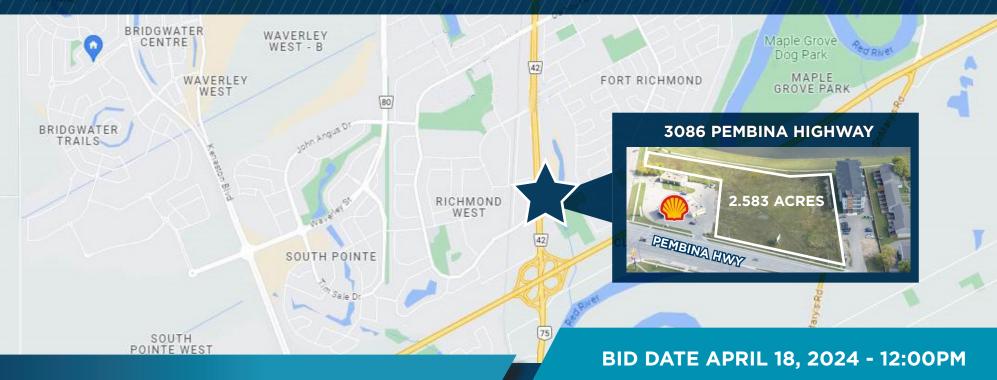

#### (+/-) 2.583 acres For Sale

- High Exposure at a traffic controlled intersection
- Currently zoned C3
- City of Winnipeg planning department suggests there would be support for a re-zoning to a mixed-use zoning (CMU or RMU)

#### **Excellent Visibility**

From Pembina Highway and access along Pembina Highway and Dalhousie Street

\*Some development and access restrictions apply, please contact for more information.