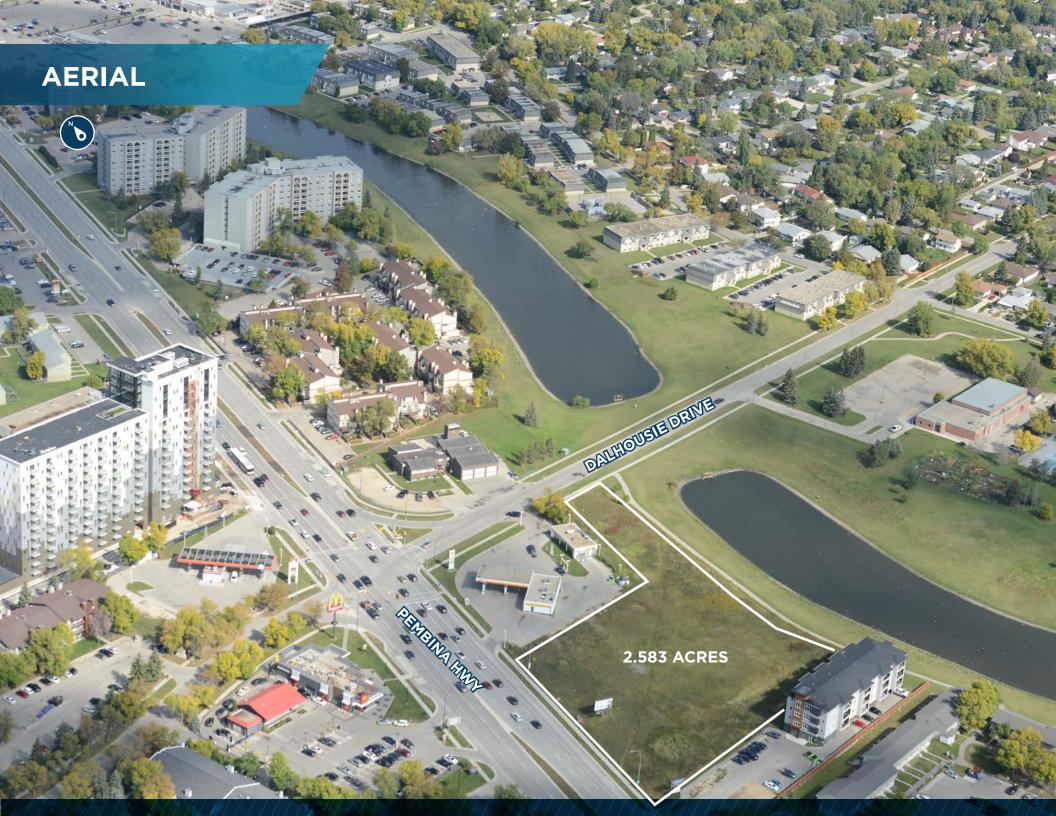

## **AERIAL**

|     | POPOLATION | PIEDIAN AGE | TOTAL HOUSEHOLDS | AVERAGE HOUSEHOLD INCOME |
|-----|------------|-------------|------------------|--------------------------|
| 1KM | 8,558      | 38          | 3,245            | \$90,560                 |
| ЗКМ | 44,747     | 37          | 15,714           | \$107,034                |
| 5KM | 88,291     | 37          | 31,739           | \$113,254                |

#### (+/-) 2.583 acres For Sale

- High Exposure at a traffic controlled intersection
- Currently zoned C3
- City of Winnipeg planning department suggests there would be support for a re-zoning to a mixed-use zoning (CMU or RMU)

#### **Excellent Visibility**

From Pembina Highway and access along Pembina Highway and Dalhousie Street

\*Some development and access restrictions apply, please contact for more information.