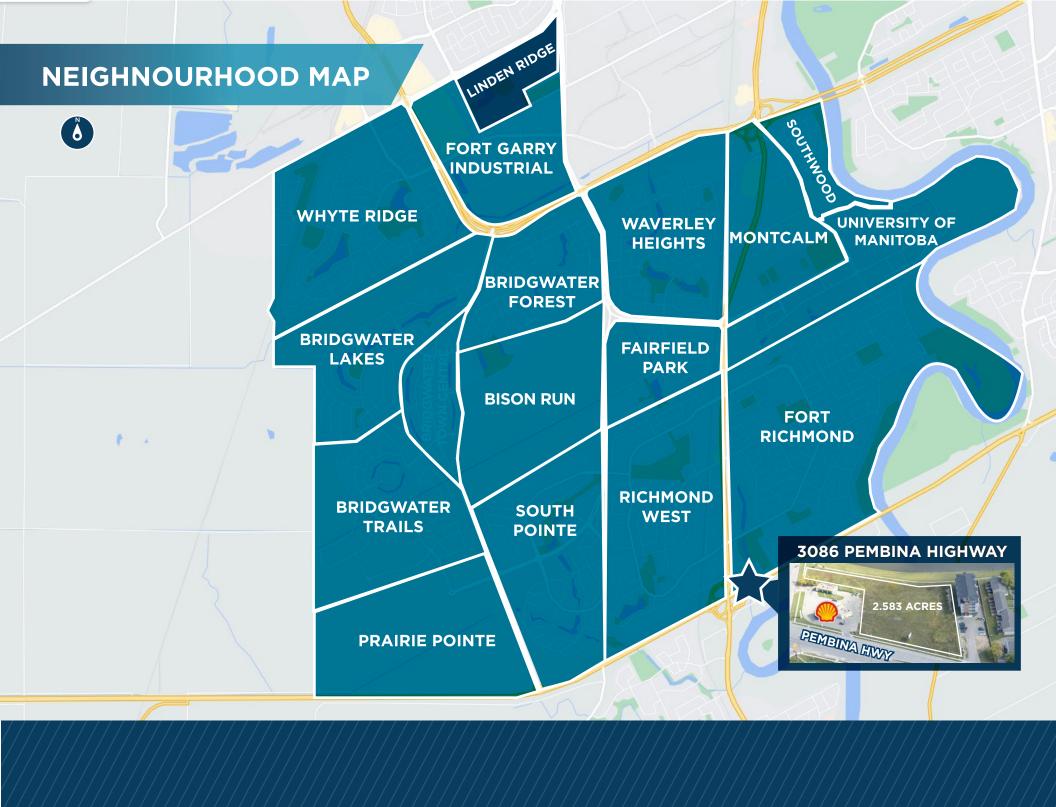

### **Growing Area**

being surrounded by new homes and multi-family buildings

#### **Rare South Pembina Location**

Ideal for a neighborhood retail shopping centre or a mixed-used development