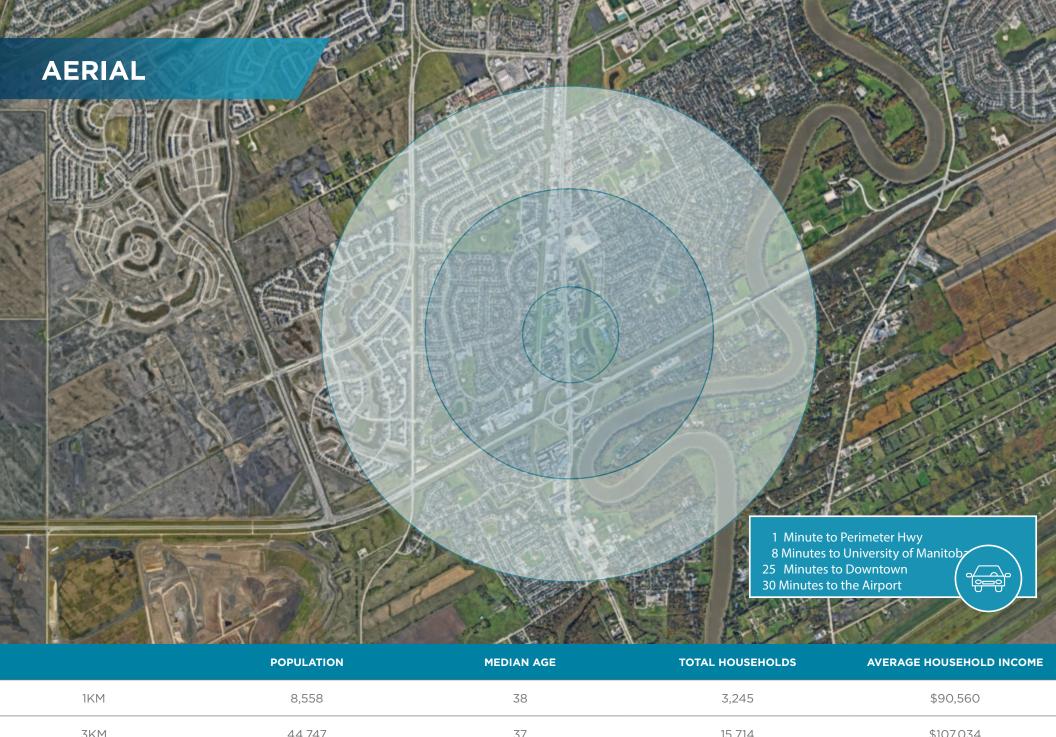

## **AERIAL**

|     | POPOLATION | PIEDIAN AGE | TOTAL HOUSEHOLDS | AVERAGE HOUSEHOLD INCOME |
|-----|------------|-------------|------------------|--------------------------|
| 1KM | 8,558      | 38          | 3,245            | \$90,560                 |
| ЗКМ | 44,747     | 37          | 15,714           | \$107,034                |
| 5KM | 88,291     | 37          | 31,739           | \$113,254                |