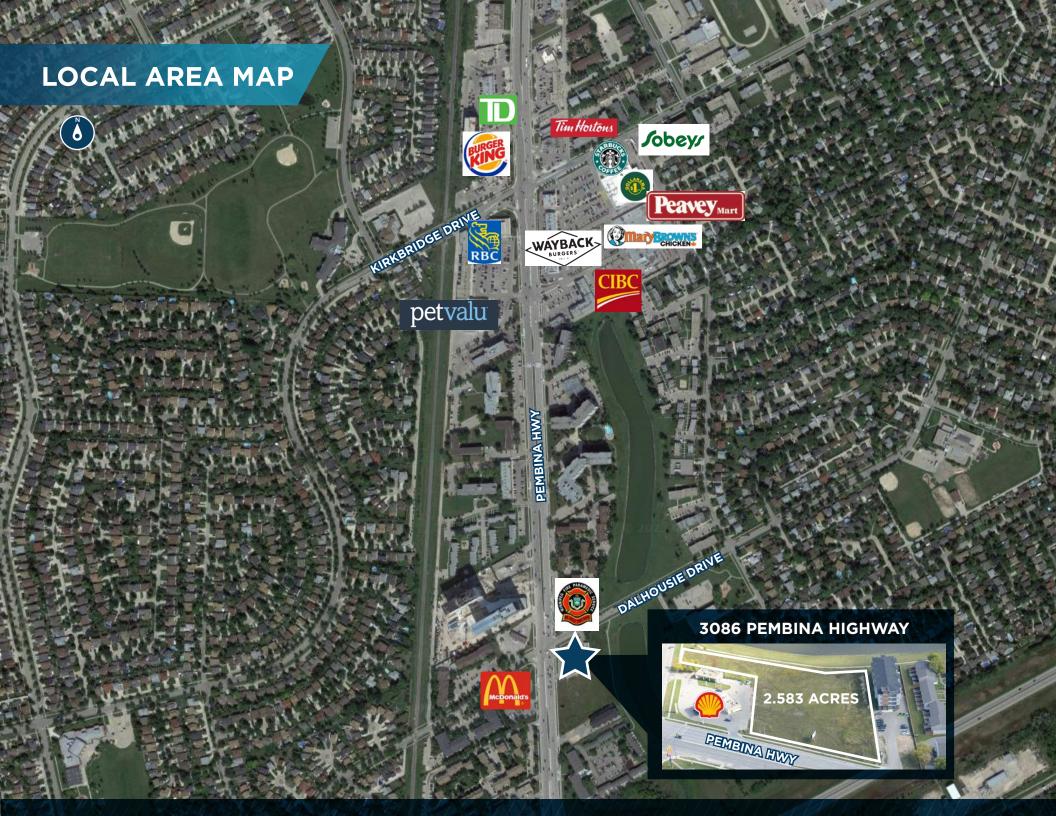

### **Growing Area**

being surrounded by new homes and multi-family buildings

#### **Excellent Visibility**

From Pembina Highway and access along Pembina Highway and Dalhousie Street

\*Some development and access restrictions apply, please contact for more information.