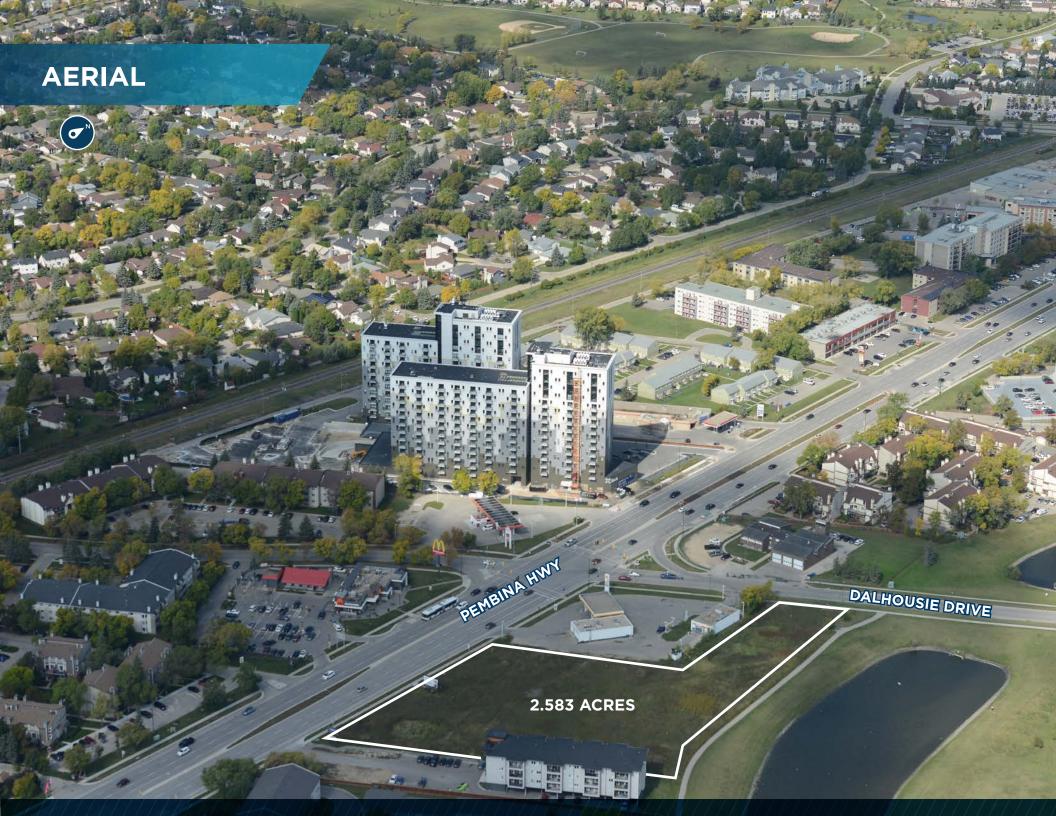

## **AERIAL**

|     | POPOLATION | PIEDIAN AGE | TOTAL HOUSEHOLDS | AVERAGE HOUSEHOLD INCOME |
|-----|------------|-------------|------------------|--------------------------|
| 1KM | 8,558      | 38          | 3,245            | \$90,560                 |
| ЗКМ | 44,747     | 37          | 15,714           | \$107,034                |
| 5KM | 88,291     | 37          | 31,739           | \$113,254                |

#### (+/-) 2.583 acres For Sale

- High Exposure at a traffic controlled intersection
- Currently zoned C3
- City of Winnipeg planning department suggests there would be support for a re-zoning to a mixed-use zoning (CMU or RMU)

#### **Excellent Visibility**

From Pembina Highway and access along Pembina Highway and Dalhousie Street

\*Some development and access restrictions apply, please contact for more information.