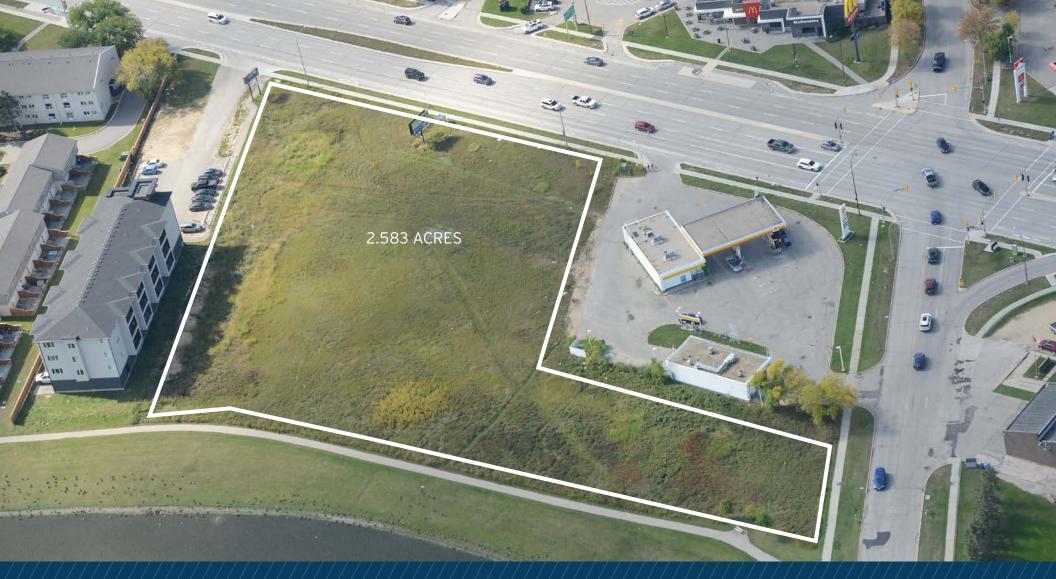

#### (+/-) 2.583 acres For Sale

- High Exposure at a traffic controlled intersection
- Currently zoned C3
- City of Winnipeg planning department suggests there would be support for a re-zoning to a mixed-use zoning (CMU or RMU)

#### **Rare South Pembina Location**

Ideal for a neighborhood retail shopping centre or a mixed-used development

#### **Excellent Visibility**

From Pembina Highway and access along Pembina Highway and Dalhousie Street

\*Some development and access restrictions apply, please contact for more information.