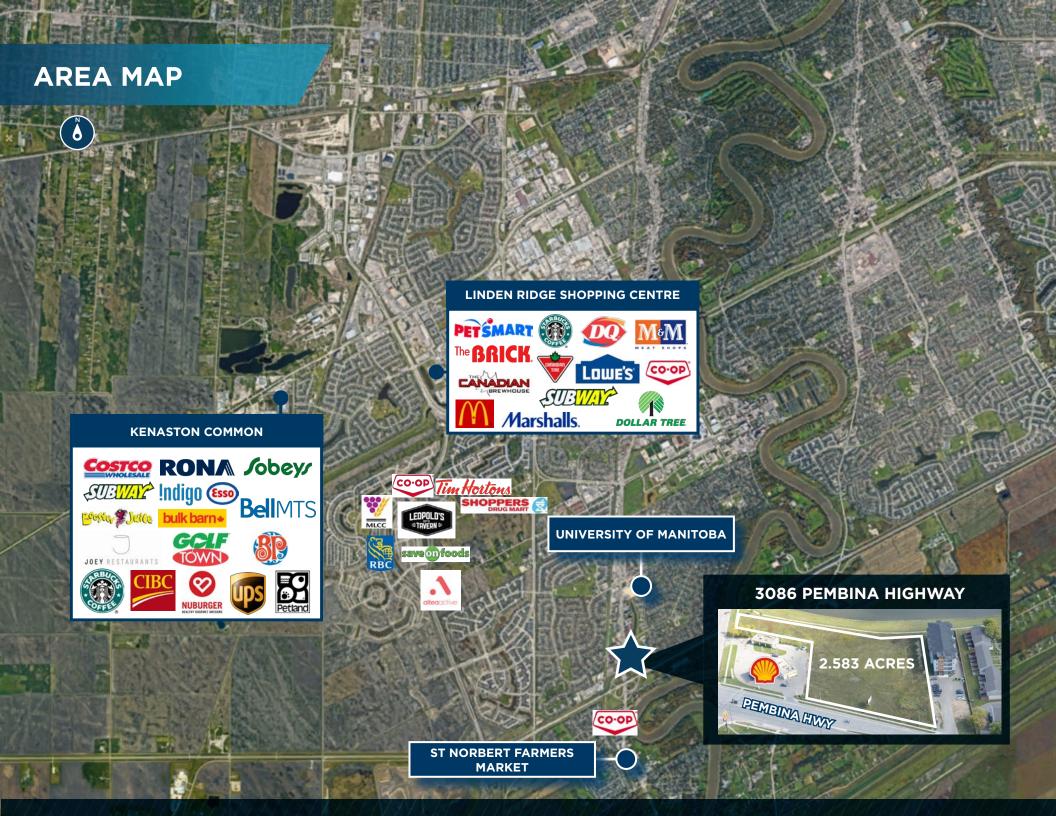

9 C 204 999 1238

E brett.intrater@cwstevenson.ca

SHAE HALPIN Senior Associate

T 204 560 2536 C 204 558 6071

E SHAE.HALPIN@CWSTEVENSON.CA





## **PROPERTY HIGHLIGHTS**

#### (+/-) 2.583 acres For Sale

- High Exposure at a traffic controlled intersection
- Currently zoned C3
- City of Winnipeg planning department suggests there would be support for a re-zoning to a mixed-use zoning (CMU or RMU)



#### **Rare South Pembina Location**

Ideal for a neighborhood retail shopping centre or a mixed-used development



### **Growing Area**

being surrounded by new homes and multi-family buildings



#### **Excellent Visibility**

From Pembina Highway and access along Pembina Highway and Dalhousie Street

\*Some development and access restrictions apply, please contact for more information.











## **AERIAL**







|     | POPOLATION | PIEDIAN AGE | TOTAL HOUSEHOLDS | AVERAGE HOUSEHOLD INCOME |
|-----|------------|-------------|------------------|--------------------------|
| 1KM | 8,558      | 38          | 3,245            | \$90,560                 |
| ЗКМ | 44,747     | 37          | 15,714           | \$107,034                |
| 5KM | 88,291     | 37          | 31,739           | \$113,254                |



#### CONTACT

BRETT INTRATER
Executive Vice President
Brett Intrater Personal Real Estate Corporation

T 204 934 6229 C 204 999 1238

E brett.intrater@cwstevenson.ca

#### SHAE HALPIN Senior Associate

T 204 560 2536 C 204 558 6071

E SHAE.HALPIN@CWSTEVENSON.CA



Independently Owned and Operated / A Member of the Cushman & Wakefield Alliance ©2023 Cushman &