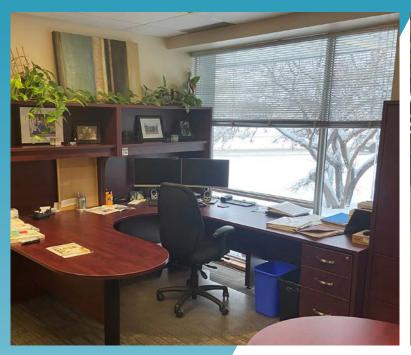

#### **PROPERTY HIGHLIGHTS**

- · Fully developed office space ideally situated in the highly desirable Southwest Winnipeg
- Two units available for immediate possession with additional revenue and growth opportunity
- Exceptional parking offering with (+/-) 200 stalls
- Excellent high-exposure building signage and large monument sign opportunity along Waverley Street
- · City of Winnipeg transit stops going North and South located directly outside
- Zoned M2
- Property Tax: \$169,234.08 (2024)