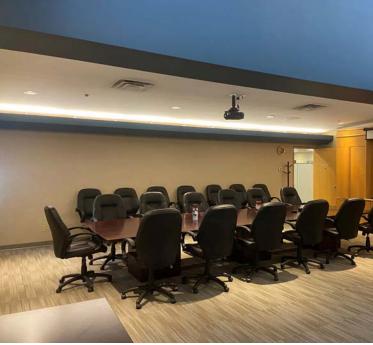

#### **PROPERTY HIGHLIGHTS**

- · Fully developed office space ideally situated in the highly desirable Southwest Winnipeg
- Two units available for immediate possession with additional revenue and growth opportunity
- Exceptional parking offering with (+/-) 200 stalls
- Excellent high-exposure building signage and large monument sign opportunity along Waverley Street
- · City of Winnipeg transit stops going North and South located directly outside
- Zoned M2
- Property Tax: \$169,234.08 (2024)