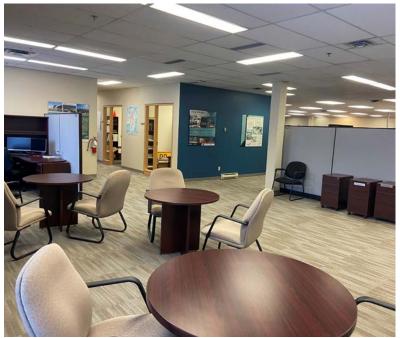

| Unit   | Square Footage | Availability |
|--------|----------------|--------------|
| Unit A | 21,468 sf      | Vacant       |
| Unit C | 12,175 sf      | Leased       |
| Unit D | 24,825 sf      | Vacant       |