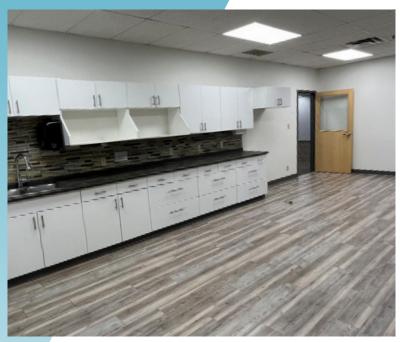

#### **PROPERTY HIGHLIGHTS**

- · Fully developed office space ideally situated in the highly desirable Southwest Winnipeg
- Two units available for immediate possession with additional revenue and growth opportunity
- Exceptional parking offering with (+/-) 200 stalls
- Excellent high-exposure building signage and large monument sign opportunity along Waverley Street
- · City of Winnipeg transit stops going North and South located directly outside
- Zoned M2
- Property Tax: \$169,234.08 (2024)