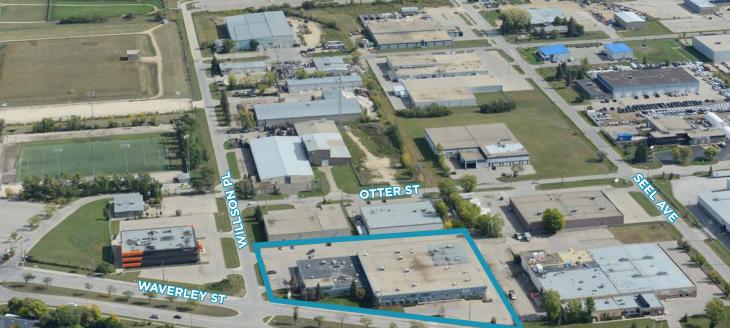

(+/-) 58,468 sf with +/- 200 parking stalls

#### **PROPERTY HIGHLIGHTS**

- · Fully developed office space ideally situated in the highly desirable Southwest Winnipeg
- Two units available for immediate possession with additional revenue and growth opportunity
- Exceptional parking offering with (+/-) 200 stalls
- Excellent high-exposure building signage and large monument sign opportunity along Waverley Street
- · City of Winnipeg transit stops going North and South located directly outside
- Zoned M2
- Property Tax: \$169,234.08 (2024)