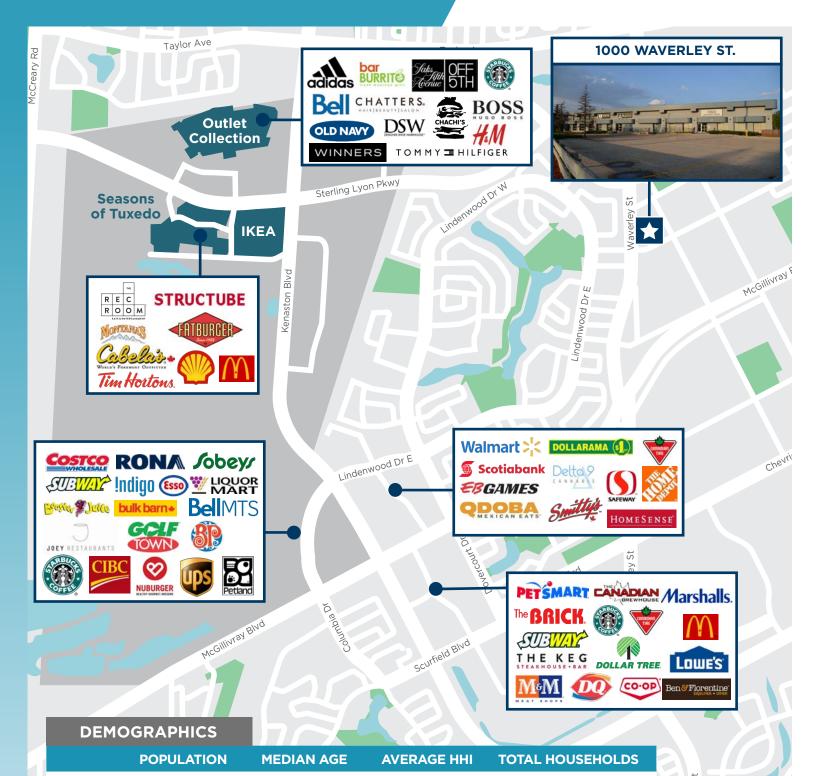

### MAIN FLOOR PLAN

Waverley

| 1KM | 4,174   | 48 | \$146,833.91 | 1,707  |  |
|-----|---------|----|--------------|--------|--|
| 3KM | 49,042  | 43 | \$107,706.96 | 21,168 |  |
| 5KM | 148,431 | 41 | \$113,324.96 | 64,588 |  |
|     |         | •  |              |        |  |