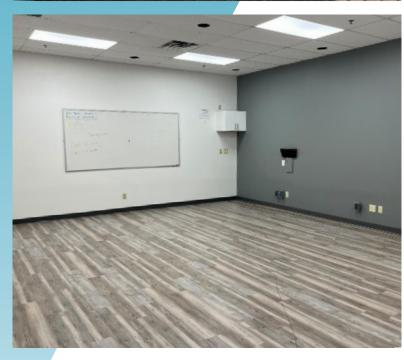

#### **PROPERTY HIGHLIGHTS**

- · Fully developed office space ideally situated in the highly desirable Southwest Winnipeg
- Two units available for immediate possession with additional revenue and growth opportunity
- Exceptional parking offering with (+/-) 200 stalls
- Excellent high-exposure building signage and large monument sign opportunity along Waverley Street
- · City of Winnipeg transit stops going North and South located directly outside
- Zoned M2
- Property Tax: \$169,234.08 (2024)

| Unit   | Square Footage | Availability |
|--------|----------------|--------------|
| Unit A | 21,468 sf      | Vacant       |
| Unit C | 12,175 sf      | Leased       |
| Unit D | 24,825 sf      | Vacant       |