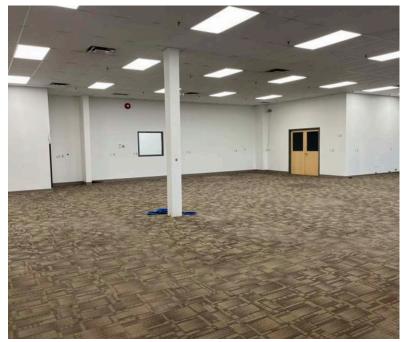

#### **PROPERTY HIGHLIGHTS**

- · Fully developed office space ideally situated in the highly desirable Southwest Winnipeg
- Two units available for immediate possession with additional revenue and growth opportunity
- Exceptional parking offering with (+/-) 200 stalls
- Excellent high-exposure building signage and large monument sign opportunity along Waverley Street
- · City of Winnipeg transit stops going North and South located directly outside
- Zoned M2
- Property Tax: \$169,234.08 (2024)

| Unit   | Square Footage | Availability |
|--------|----------------|--------------|
| Unit A | 21,468 sf      | Vacant       |
| Unit C | 12,175 sf      | Leased       |
| Unit D | 24,825 sf      | Vacant       |