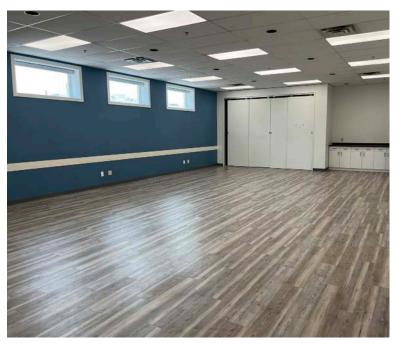

#### **PROPERTY HIGHLIGHTS**

- · Fully developed office space ideally situated in the highly desirable Southwest Winnipeg
- Two units available for immediate possession with additional revenue and growth opportunity
- Exceptional parking offering with (+/-) 200 stalls
- Excellent high-exposure building signage and large monument sign opportunity along Waverley Street
- · City of Winnipeg transit stops going North and South located directly outside
- Zoned M2
- Property Tax: \$169,234.08 (2024)