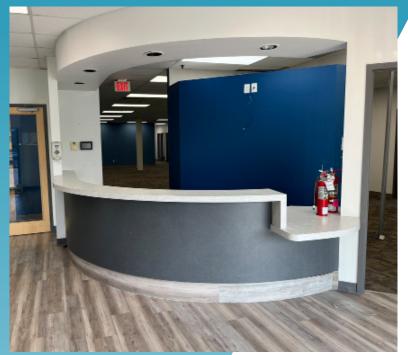

#### **PROPERTY HIGHLIGHTS**

- · Fully developed office space ideally situated in the highly desirable Southwest Winnipeg
- Two units available for immediate possession with additional revenue and growth opportunity
- Exceptional parking offering with (+/-) 200 stalls
- Excellent high-exposure building signage and large monument sign opportunity along Waverley Street
- · City of Winnipeg transit stops going North and South located directly outside
- Zoned M2
- Property Tax: \$169,234.08 (2024)