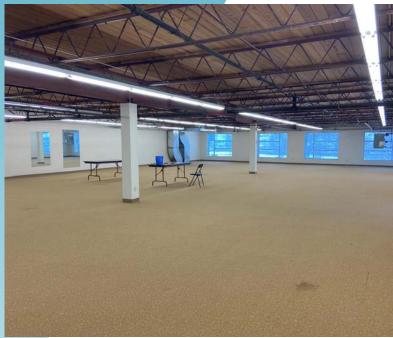

| Unit   | Square Footage | Availability |
|--------|----------------|--------------|
| Unit A | 21,468 sf      | Vacant       |
| Unit C | 12,175 sf      | Leased       |
| Unit D | 24,825 sf      | Vacant       |