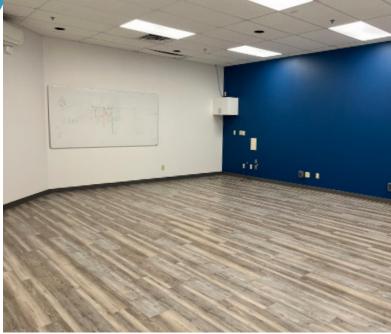

#### **PROPERTY HIGHLIGHTS**

- · Fully developed office space ideally situated in the highly desirable Southwest Winnipeg
- Two units available for immediate possession with additional revenue and growth opportunity
- Exceptional parking offering with (+/-) 200 stalls
- Excellent high-exposure building signage and large monument sign opportunity along Waverley Street
- · City of Winnipeg transit stops going North and South located directly outside
- Zoned M2
- Property Tax: \$169,234.08 (2024)

| Unit   | Square Footage | Availability |
|--------|----------------|--------------|
| Unit A | 21,468 sf      | Vacant       |
| Unit C | 12,175 sf      | Leased       |
| Unit D | 24,825 sf      | Vacant       |