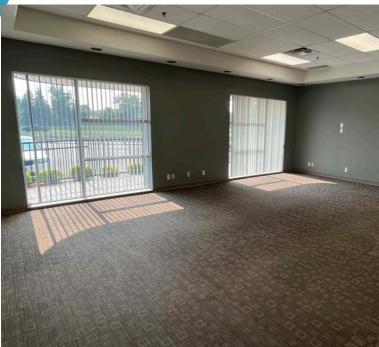

#### **PROPERTY HIGHLIGHTS**

- · Fully developed office space ideally situated in the highly desirable Southwest Winnipeg
- Two units available for immediate possession with additional revenue and growth opportunity
- Exceptional parking offering with (+/-) 200 stalls
- Excellent high-exposure building signage and large monument sign opportunity along Waverley Street
- · City of Winnipeg transit stops going North and South located directly outside
- Zoned M2
- Property Tax: \$169,234.08 (2024)