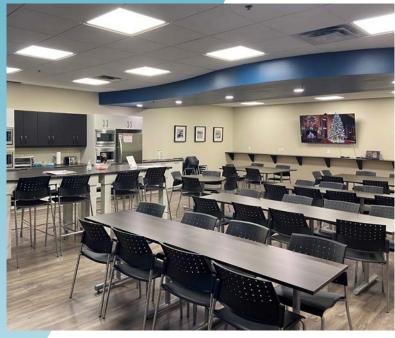

#### **PROPERTY HIGHLIGHTS**

- · Fully developed office space ideally situated in the highly desirable Southwest Winnipeg
- Two units available for immediate possession with additional revenue and growth opportunity
- Exceptional parking offering with (+/-) 200 stalls
- Excellent high-exposure building signage and large monument sign opportunity along Waverley Street
- · City of Winnipeg transit stops going North and South located directly outside
- Zoned M2
- Property Tax: \$169,234.08 (2024)