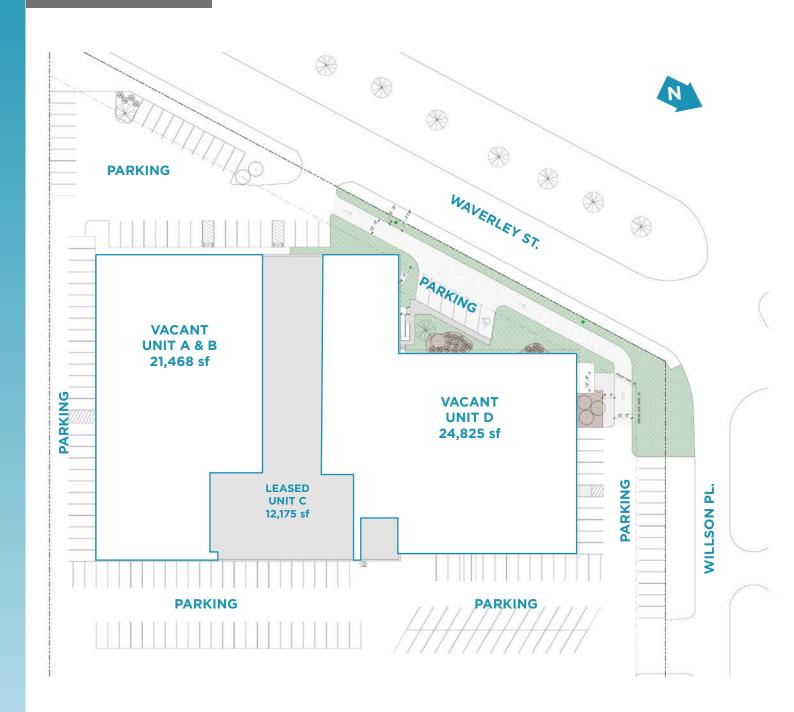

(+/-) 58,468 sf with +/- 200 parking stalls

| Unit   | Square Footage | Availability |
|--------|----------------|--------------|
| Unit A | 21,468 sf      | Vacant       |
| Unit C | 12,175 sf      | Leased       |
| Unit D | 24,825 sf      | Vacant       |