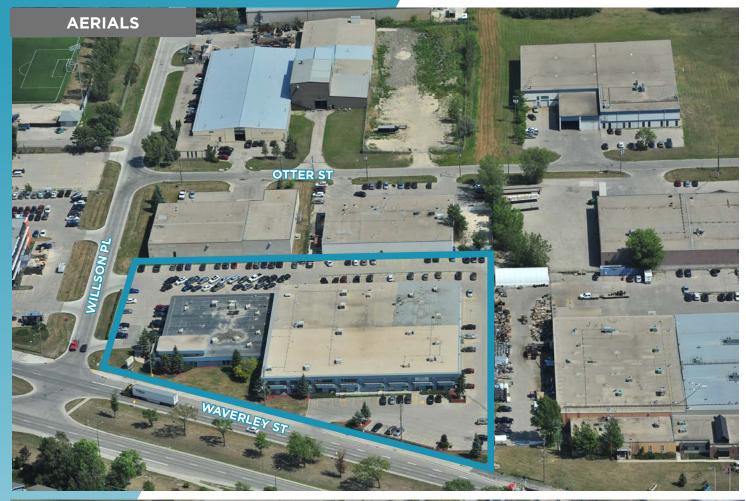

(+/-) 58,468 sf with +/- 200 parking stalls

#### **PROPERTY HIGHLIGHTS**

- · Fully developed office space ideally situated in the highly desirable Southwest Winnipeg
- Two units available for immediate possession with additional revenue and growth opportunity
- Exceptional parking offering with (+/-) 200 stalls
- Excellent high-exposure building signage and large monument sign opportunity along Waverley Street
- · City of Winnipeg transit stops going North and South located directly outside
- Zoned M2
- Property Tax: \$169,234.08 (2024)