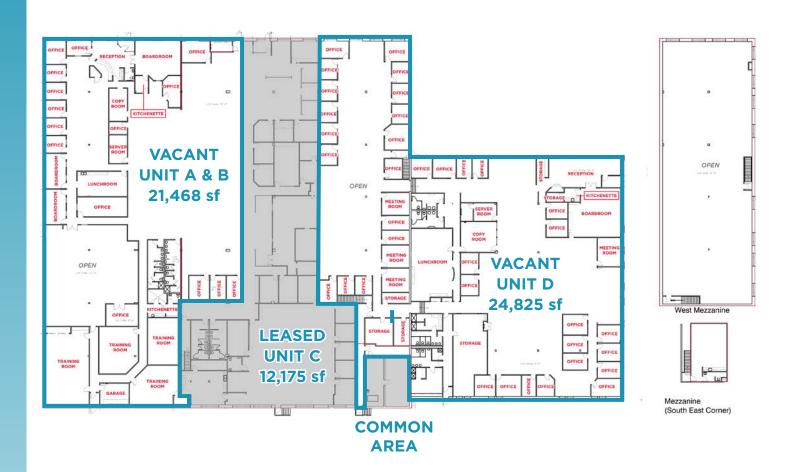

| Unit   | Square Footage | Availability |
|--------|----------------|--------------|
| Unit A | 21,468 sf      | Vacant       |
| Unit C | 12,175 sf      | Leased       |
| Unit D | 24,825 sf      | Vacant       |

#### MAIN FLOOR PLAN