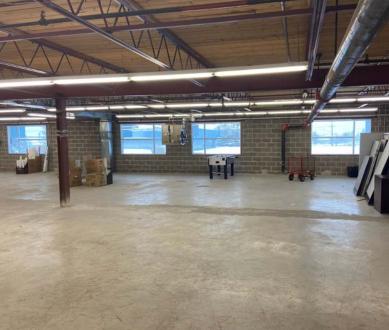

| Unit   | Square Footage | Availability |
|--------|----------------|--------------|
| Unit A | 21,468 sf      | Vacant       |
| Unit C | 12,175 sf      | Leased       |
| Unit D | 24,825 sf      | Vacant       |