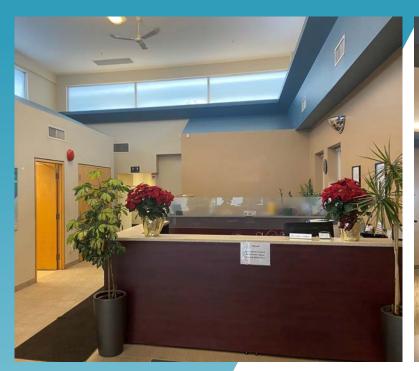

#### **PROPERTY HIGHLIGHTS**

- · Fully developed office space ideally situated in the highly desirable Southwest Winnipeg
- Two units available for immediate possession with additional revenue and growth opportunity
- Exceptional parking offering with (+/-) 200 stalls
- Excellent high-exposure building signage and large monument sign opportunity along Waverley Street
- · City of Winnipeg transit stops going North and South located directly outside
- Zoned M2
- Property Tax: \$169,234.08 (2024)