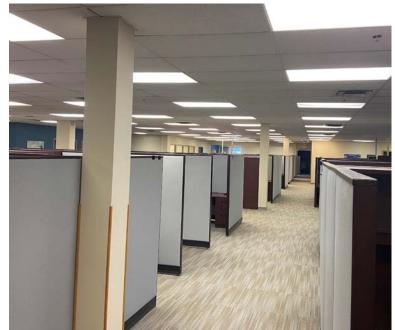

#### **PROPERTY HIGHLIGHTS**

- · Fully developed office space ideally situated in the highly desirable Southwest Winnipeg
- Two units available for immediate possession with additional revenue and growth opportunity
- Exceptional parking offering with (+/-) 200 stalls
- Excellent high-exposure building signage and large monument sign opportunity along Waverley Street
- · City of Winnipeg transit stops going North and South located directly outside
- Zoned M2
- Property Tax: \$169,234.08 (2024)