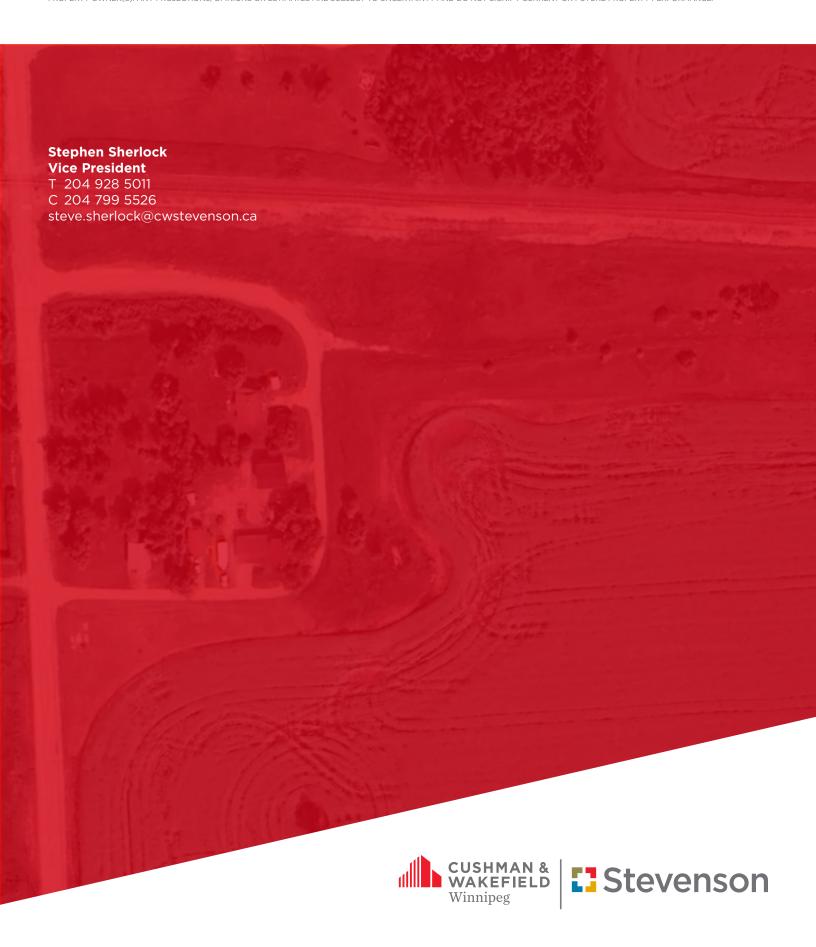

#### **Property Highlights**

- (+/-) 2.29 acres available in Franklin Manitoba between Neepawa and Minnedosa just north of Highway 16
- Zoned GD general Development Zone a mixed use industrial, residential, commercial
- Surrounded by existing agricultural and residential uses
- Access off of Kerr Street

### **Kerr Street** Franklin, MB

LAND FOR SALE

### **Kerr Street** Franklin, MB

Independently Owned and Operated / A Member of the Cushman & Wakefield Alliance ©2021 Cushman & Wakefield. All rights reserved. The information contained in this communication is strictly confidential. This information has been obtained from sources believed to be reliable but has not been verified. NO WARRANTY OR REPRESENTATION, EXPRESS OR IMPLIED, IS MADE AS TO THE CONDITION OF THE PROPERTY (OR PROPERTY) REFERENCED HEREIN OR AS TO THE ACCURACY OR COMPLETENESS OF THE INFORMATION CONTAINED HEREIN, AND SAME IS SUBMITTED SUBJECT TO ERRORS, OMISSIONS, CHANGE OF PRICE, RENTAL OR OTHER CONDITIONS, WITHDRAWAL WITHOUT NOTICE, AND TO ANY SPECIAL LISTING CONDITIONS IMPOSED BY THE PROPERTY OWNER(S). ANY PROJECTIONS, OPINIONS OR ESTIMATES ARE SUBJECT TO UNCERTAINTY AND DO NOT SIGNIFY CURRENT OR FUTURE PROPERTY PERFORMANCE.