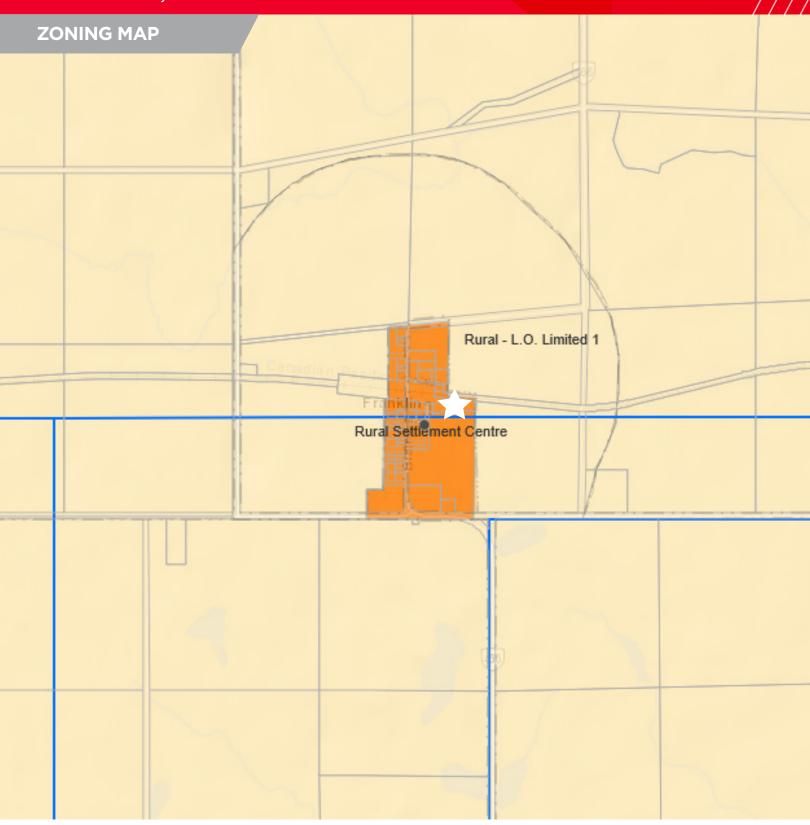

#### **Property Highlights**

- (+/-) 2.29 acres available in Franklin Manitoba between Neepawa and Minnedosa just north of Highway 16
- Zoned GD general Development Zone a mixed use industrial, residential, commercial
- Surrounded by existing agricultural and residential uses
- Access off of Kerr Street