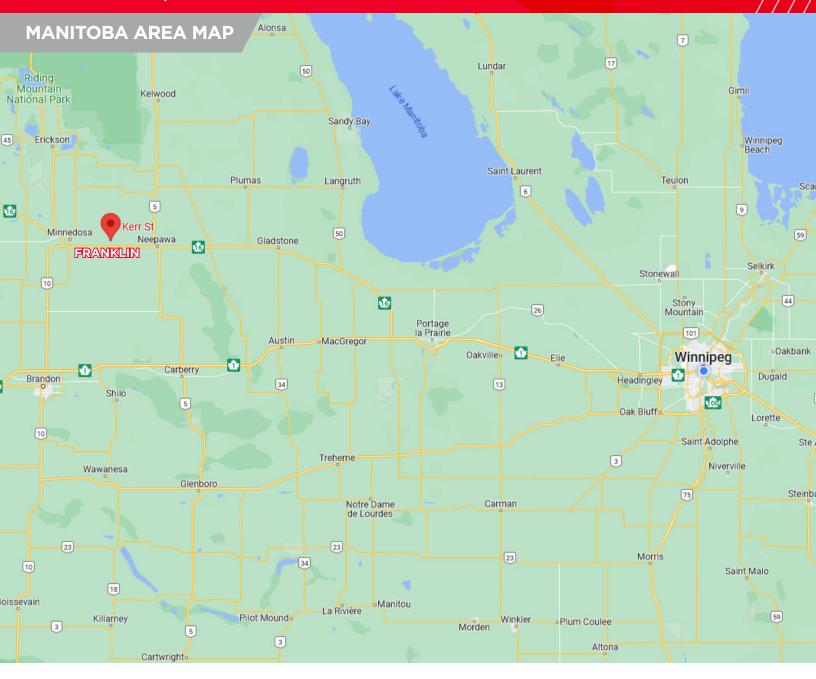

#### **Property Highlights**

- (+/-) 2.29 acres available in Franklin Manitoba between Neepawa and Minnedosa just north of Highway 16
- Zoned GD general Development Zone a mixed use industrial, residential, commercial
- Surrounded by existing agricultural and residential uses
- Access off of Kerr Street