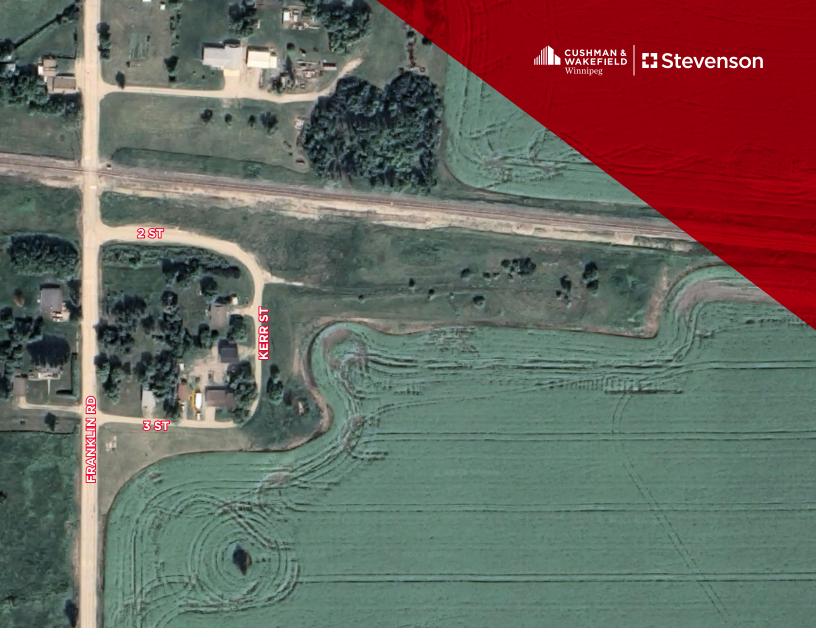

#### **Property Highlights**

- (+/-) 2.29 acres available in Franklin Manitoba between Neepawa and Minnedosa just north of Highway 16
- Zoned GD general Development Zone a mixed use industrial, residential, commercial
- Surrounded by existing agricultural and residential uses
- Access off of Kerr Street