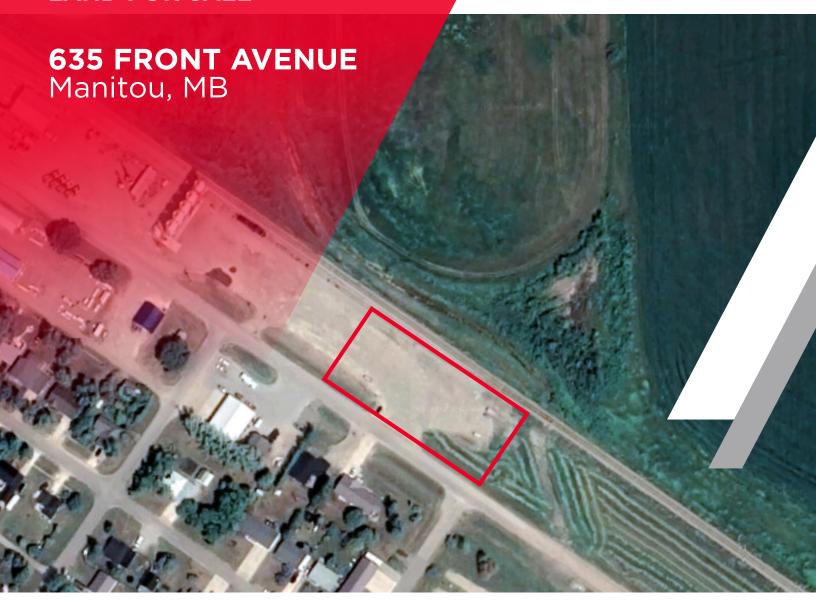

# **635 Front Avenue**Manitou, MB

#### LAND FOR SALE

(+/-) 1.02 Acres Available

#### **PROPERTY HIGHLIGHTS**

- Industrial land located in Manitou, Manitoba. Just east of Morden on Highway 3
- · Vacant site zoned MG Industrial General.
- Site is bordered to the north by a rail line and agricultural land, to the south by residential/ commercial mix and to the east and west is other industrial land