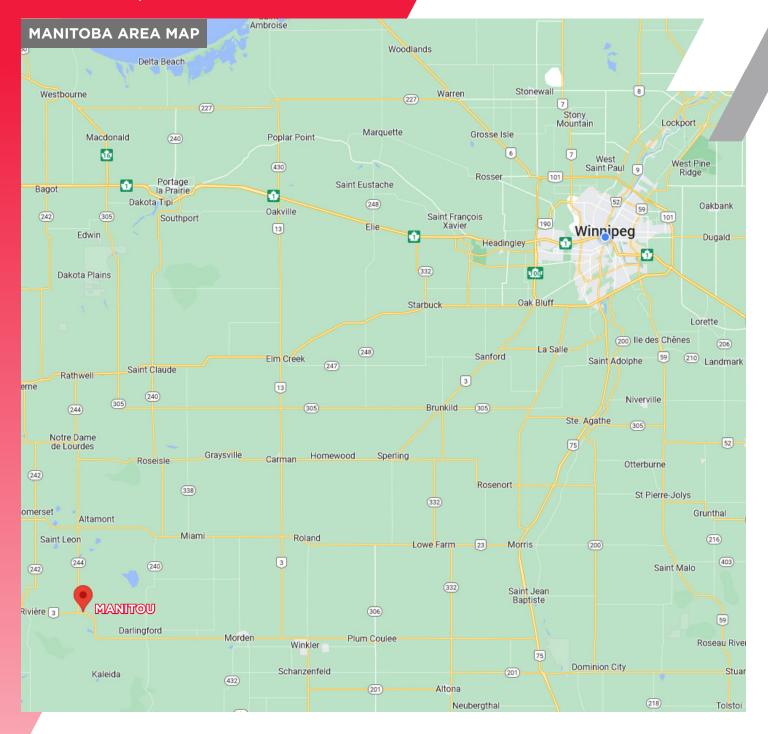

#### **PROPERTY HIGHLIGHTS**

- Industrial land located in Manitou, Manitoba. Just east of Morden on Highway 3
- · Vacant site zoned MG Industrial General.
- Site is bordered to the north by a rail line and agricultural land, to the south by residential/ commercial mix and to the east and west is other industrial land