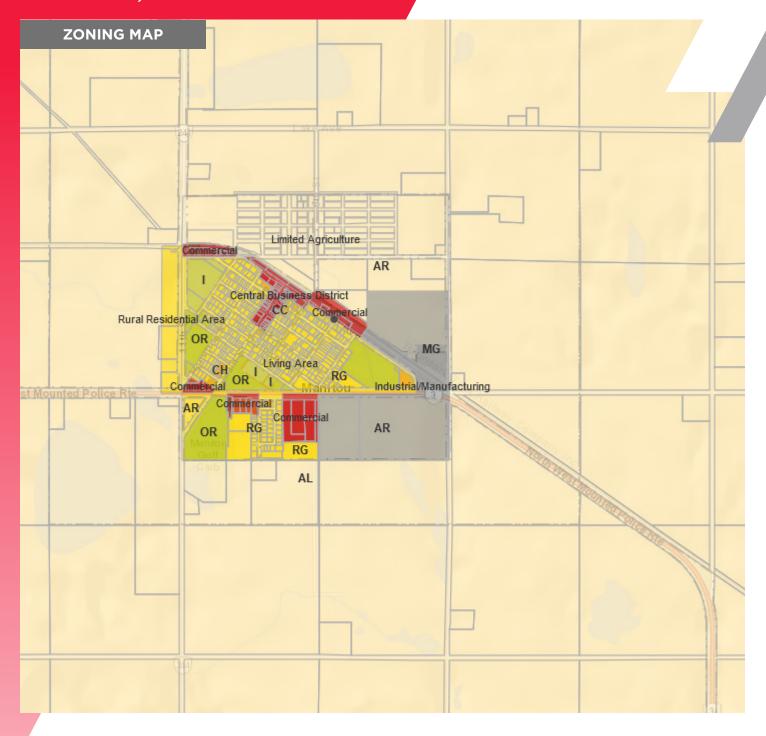

#### **PROPERTY HIGHLIGHTS**

- Industrial land located in Manitou, Manitoba. Just east of Morden on Highway 3
- · Vacant site zoned MG Industrial General.
- Site is bordered to the north by a rail line and agricultural land, to the south by residential/ commercial mix and to the east and west is other industrial land