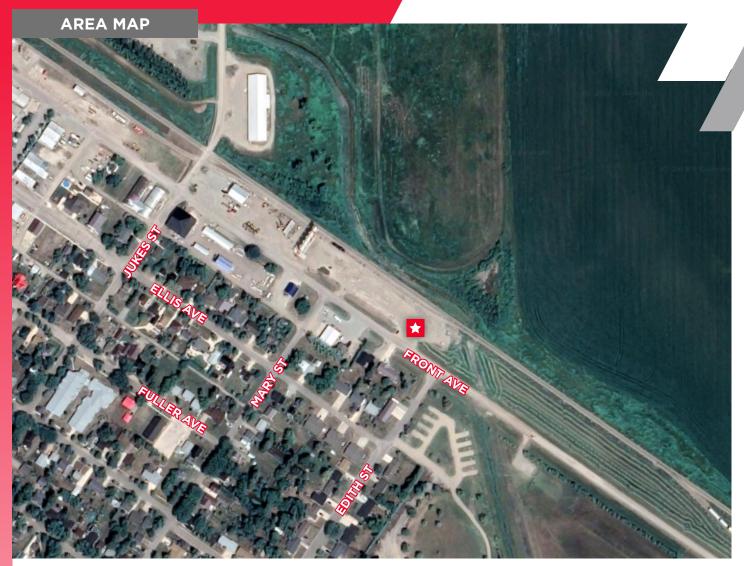

#### **PROPERTY HIGHLIGHTS**

- Industrial land located in Manitou, Manitoba. Just east of Morden on Highway 3
- · Vacant site zoned MG Industrial General.
- Site is bordered to the north by a rail line and agricultural land, to the south by residential/ commercial mix and to the east and west is other industrial land