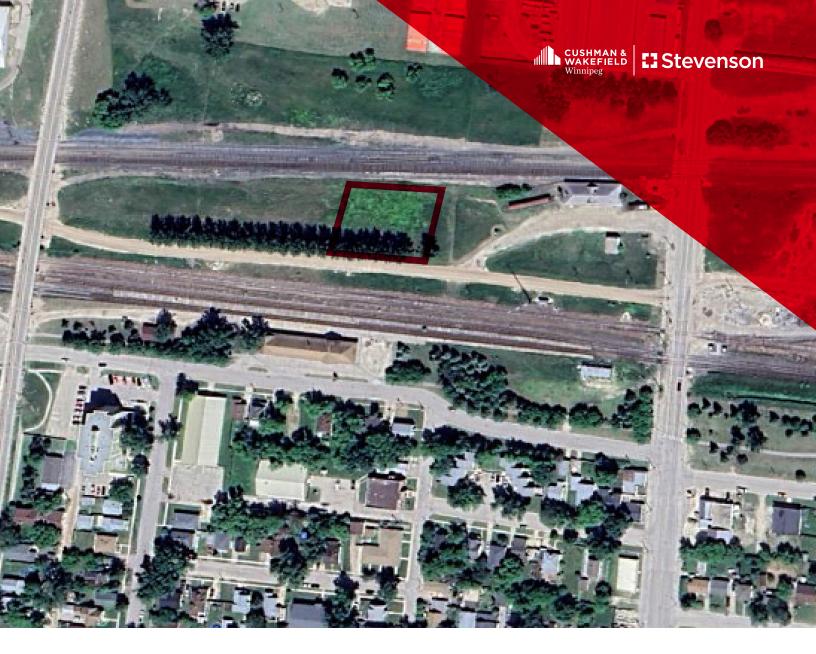

#### **Property Highlights**

- Industrial land located on Pacific Avenue in Portage La Prairie on an industrial strip running east/ west; along the rail lines, just north of the Downtown Coridor
- Zoned M1