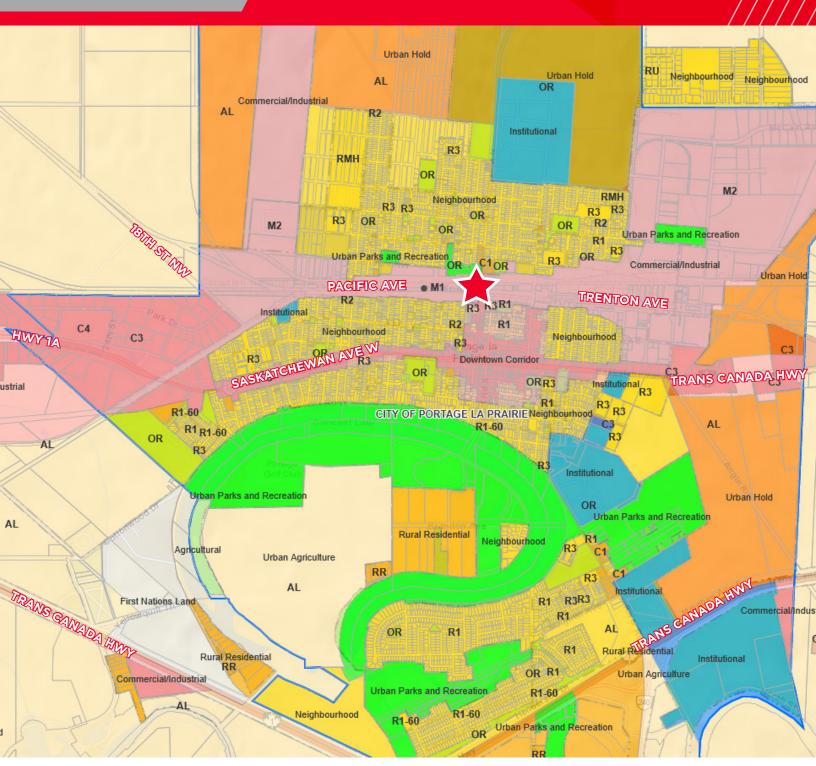

# Pacific Avenue Portage La Prairie, MB

**ZONING MAP** 

#### **Property Highlights**

- Industrial land located on Pacific Avenue in Portage La Prairie on an industrial strip running east/ west; along the rail lines, just north of the Downtown Coridor
- Zoned M1