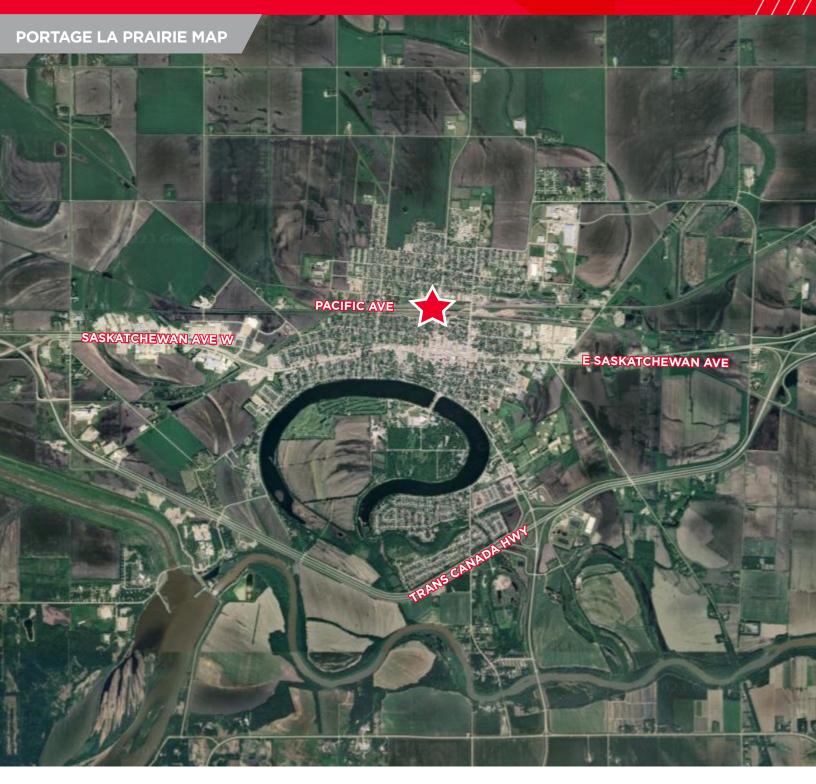

#### **Property Highlights**

- Industrial land located on Pacific Avenue in Portage La Prairie on an industrial strip running east/ west; along the rail lines, just north of the Downtown Coridor
- Zoned M1

## Pacific Avenue Portage La Prairie, MB