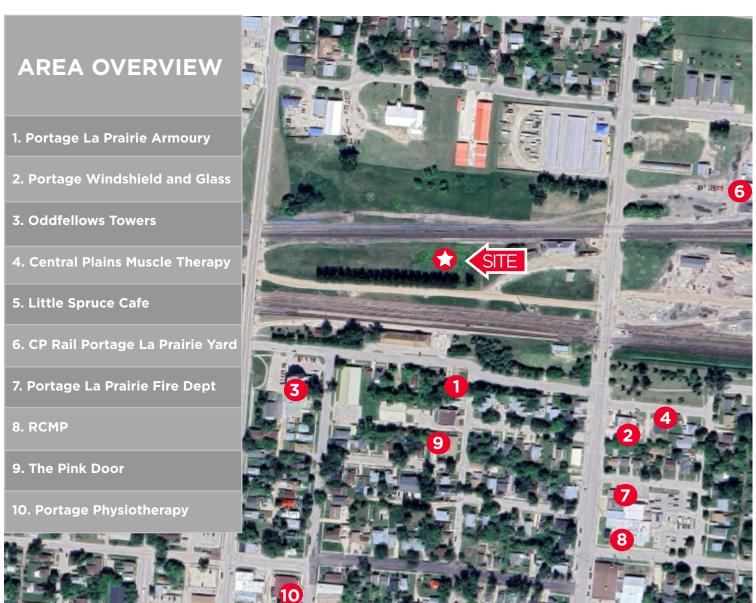

#### **Property Highlights**

- Industrial land located on Pacific Avenue in Portage La Prairie on an industrial strip running east/ west; along the rail lines, just north of the Downtown Coridor
- Zoned M1

## Pacific Avenue Portage La Prairie, MB