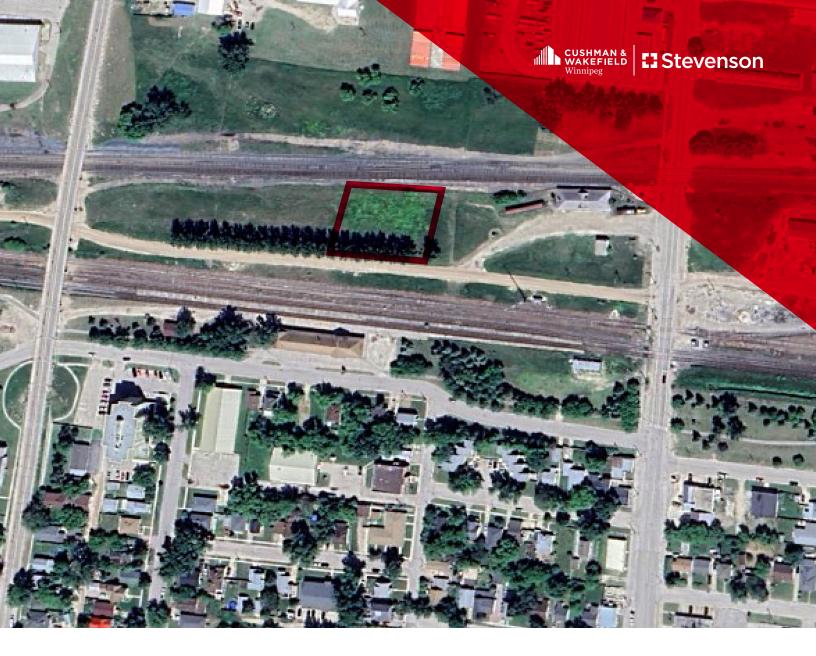

#### **Property Highlights**

- Industrial land located on Pacific Avenue in Portage La Prairie on an industrial strip running east/ west; along the rail lines, just north of the Downtown Coridor
- Zoned M1

## Pacific Avenue Portage La Prairie, MB