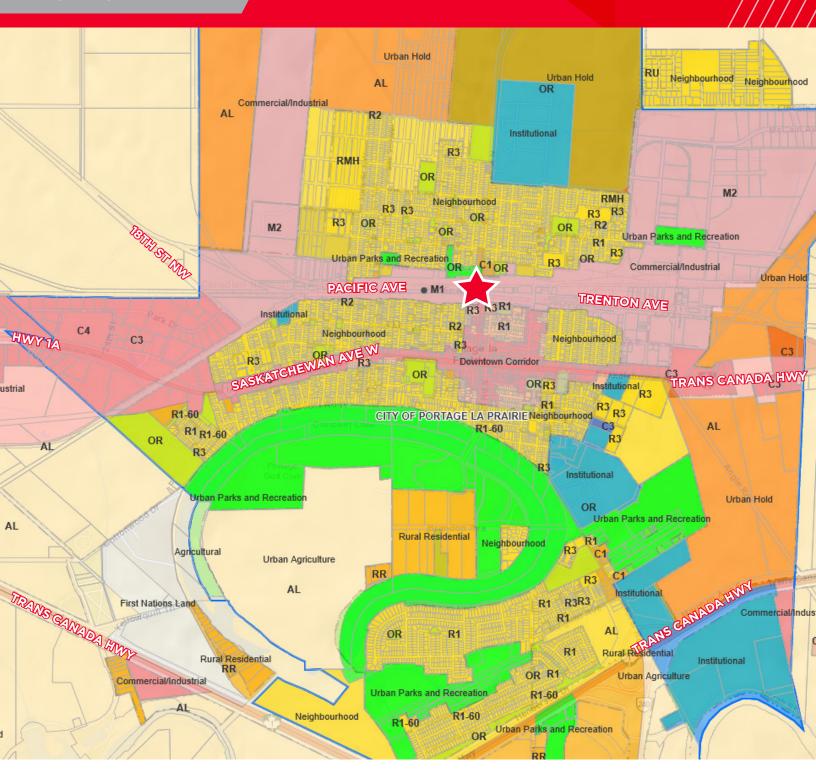

# INDUSTRIAL LAND FOR SALE (+/-) 0.573 ACRES AVAILABLE





INDUSTRIAL LAND FOR SALE

## Pacific Avenue Portage La Prairie, MB

(+/-) 0.573 ACRES AVAILABLE

\$50,000 SALE PRICE

#### **Property Highlights**

- Industrial land located on Pacific Avenue in Portage La Prairie on an industrial strip running east/ west; along the rail lines, just north of the Downtown Coridor
- Zoned M1



#### INDUSTRIAL LAND FOR SALE

## Pacific Avenue Portage La Prairie, MB



## Pacific Avenue Portage La Prairie, MB



**ZONING MAP** 



### Pacific Avenue Portage La Prairie, MB





Independently Owned and Operated / A Member of the Cushman & Wakefield Alliance ©2021 Cushman & Wakefield. All rights reserved. The information contained in this communication is strictly confidential. This information has been obtained from sources believed to be reliable but has not been verified. NO WARRANTY OR REPRESENTATION, EXPRESS OR IMPLIED, IS MADE AS TO THE CONDITION OF THE PROPERTY (OR PROPERTIES) REFERENCED HEREIN OR AS TO THE ACCURACY OR COMPLETENESS OF THE INFORMATION CONTAINED HEREIN, AND SAME IS SUBMITTED SUBJECT TO ERRORS, OMISSIONS, CHANGE OF PRICE, RENTAL OR OTHER CONDITIONS, WITHDRAWAL WITHOUT NOTICE, AND TO ANY SPECIAL LISTING CONDITIONS IMPOSED BY THE PROPERTY OWNER(S). ANY PROJECTIONS, OPINIONS OR ESTIMATES ARE SUBJECT