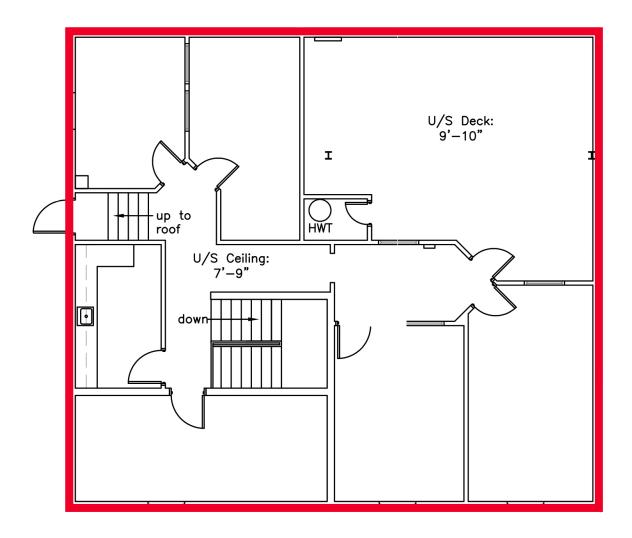

## SECOND FLOOR PLAN

SECOND FLOOR AREA: (+/-) 2,149 SF

Stephen Sherlock Vice President T 204 928 5011 C 204 799 5526 stephen.sherlock@cwstevenson.ca