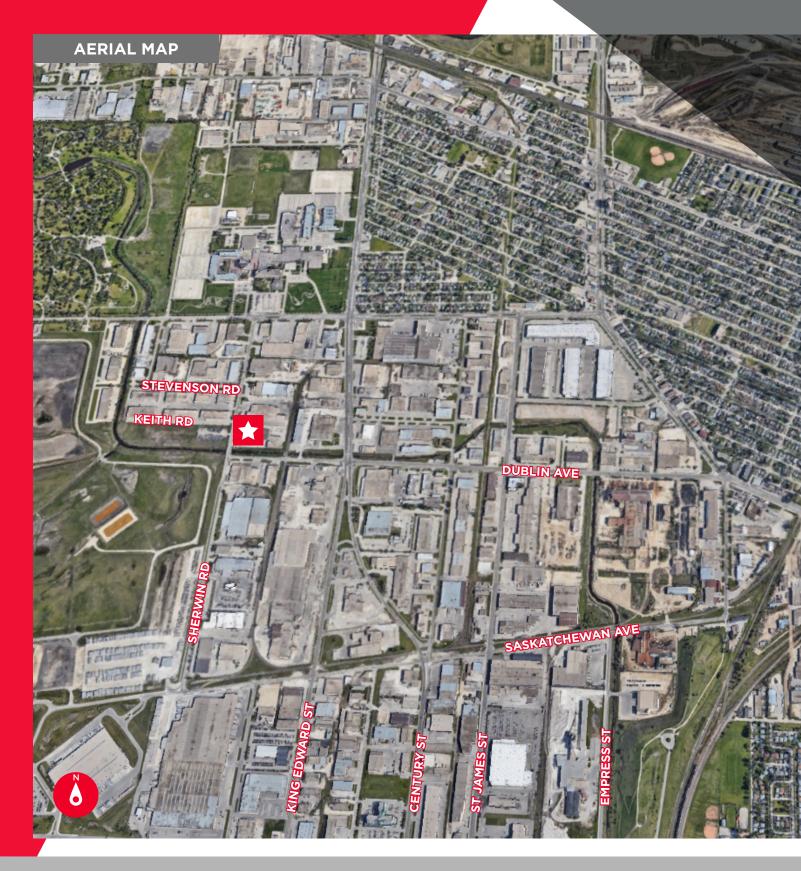

Stephen Sherlock Vice President

T 204 928 5011 C 204 799 5526 stephen.sherlock@cwstevenson.ca



(+/-) 4,971 sf Available

#### PROPERTY HIGHLIGHTS

- · Amazing cost effective office space in St. James
- Building Owner is leasing out unneeded office addition
- (+/-) 2,822 sf on the main floor and (+/-) 2,149 sf on the second floor
- Dedicated front entrance with nicely developed reception area
- · Nice bright space with plenty of windows and natural light
- Large open areas, private offices, kitchenette and boardroom
- Ample parking
- Zoned: M2
- Available February 1, 2024

Lease Rate: \$13.00 psf Gross

(includes utilities)

## 1155 SHERWIN ROAD - UNIT A



# CUSHMAN & WAKEFIELD Stevenson

## 1155 SHERWIN ROAD - UNIT A

















Independently Owned and Operated / A Member of the Cushman & Wakefield Alliance ©2023 Cushman & Wakefield. All rights reserved. The information contained in this communication is strictly confidential.

This information has been obtained from sources believed to be reliable but has not been verified. NO WARRANTY OR REPRESENTATION, EXPRESS OR IMPLIED, IS MADE AS TO THE CONDITION OF THE PROPERTY

(OR PROPERTIES) REFERENCED HEREIN OR AS TO THE ACCURACY OR COMPLETENESS OF THE INFORMATION CONTAINED HEREIN, AND SAME IS SUBMITTED SUBJECT TO ERRORS, OMISSIONS, CHANGI

OF PRICE, RENTAL OR OTHER CONDITIONS, WITHDRAWAL WITHOUT NOTICE, AND TO ANY SPECIAL LISTING CONDITIONS IMPOSED BY THE PROPERTY OWNER(S). ANY PROJECTION