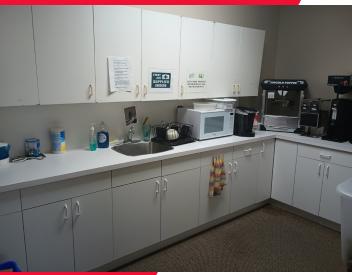

#### PROPERTY HIGHLIGHTS

- · Amazing cost effective office space in St. James
- Building Owner is leasing out unneeded office addition
- (+/-) 2,822 sf on the main floor and (+/-) 2,149 sf on the second floor
- Dedicated front entrance with nicely developed reception area
- · Nice bright space with plenty of windows and natural light
- Large open areas, private offices, kitchenette and boardroom
- Ample parking
- Zoned: M2
- Available February 1, 2024