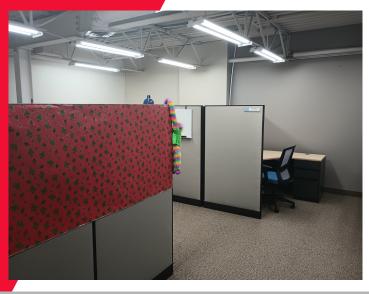

#### PROPERTY HIGHLIGHTS

- · Amazing cost effective office space in St. James
- Building Owner is leasing out unneeded office addition
- (+/-) 2,822 sf on the main floor and (+/-) 2,149 sf on the second floor
- Dedicated front entrance with nicely developed reception area
- · Nice bright space with plenty of windows and natural light
- Large open areas, private offices, kitchenette and boardroom
- Ample parking
- Zoned: M2
- Available February 1, 2024