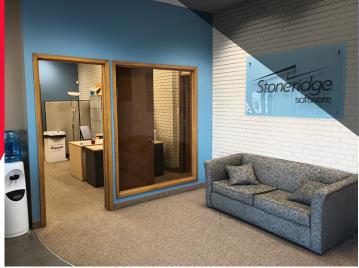

#### PROPERTY HIGHLIGHTS

- · Amazing cost effective office space in St. James
- Building Owner is leasing out unneeded office addition
- (+/-) 2,822 sf on the main floor and (+/-) 2,149 sf on the second floor
- Dedicated front entrance with nicely developed reception area
- · Nice bright space with plenty of windows and natural light
- Large open areas, private offices, kitchenette and boardroom
- Ample parking
- Zoned: M2
- Available February 1, 2024