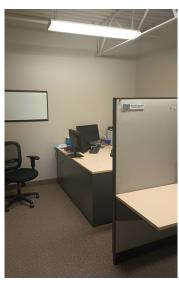

#### PROPERTY HIGHLIGHTS

- · Amazing cost effective office space in St. James
- Building Owner is leasing out unneeded office addition
- (+/-) 2,822 sf on the main floor and (+/-) 2,149 sf on the second floor
- Dedicated front entrance with nicely developed reception area
- · Nice bright space with plenty of windows and natural light
- Large open areas, private offices, kitchenette and boardroom
- Ample parking
- Zoned: M2
- Available February 1, 2024