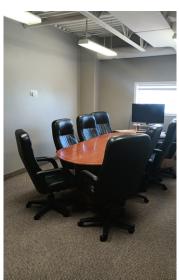

#### PROPERTY HIGHLIGHTS

- · Amazing cost effective office space in St. James
- Building Owner is leasing out unneeded office addition
- (+/-) 2,822 sf on the main floor and (+/-) 2,149 sf on the second floor
- Dedicated front entrance with nicely developed reception area
- · Nice bright space with plenty of windows and natural light
- Large open areas, private offices, kitchenette and boardroom
- Ample parking
- Zoned: M2
- Available February 1, 2024