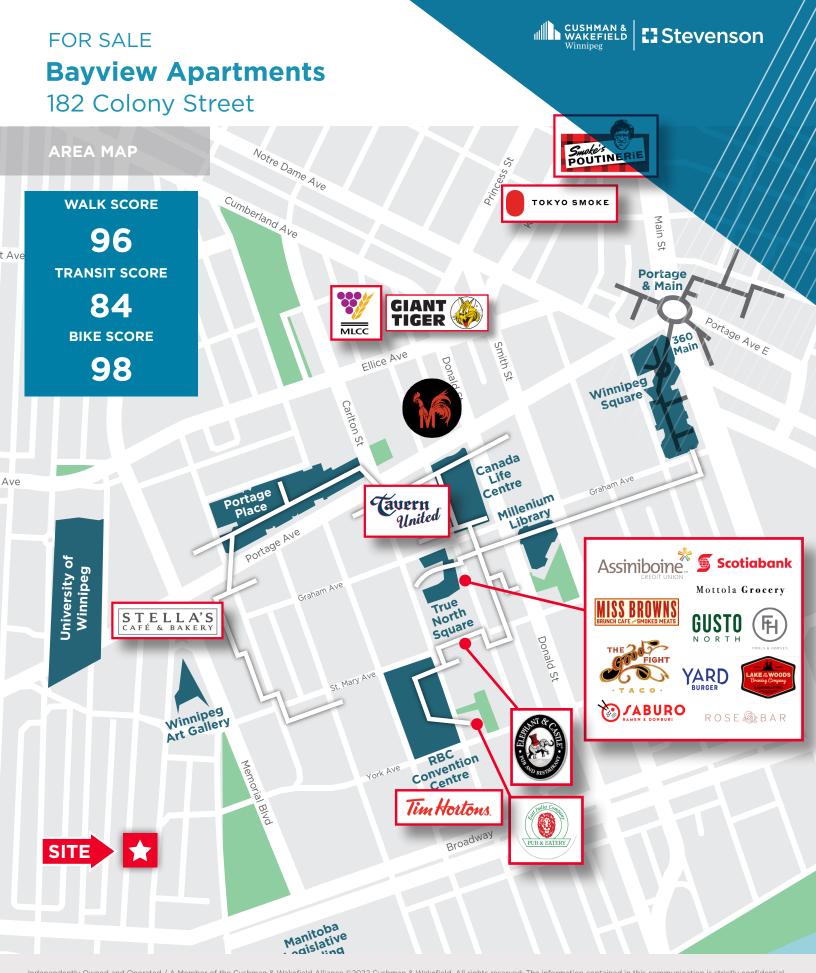

## Well located in West Broadway neighbourhood

Surrounded by amenities and significant capital reinvestment into the area