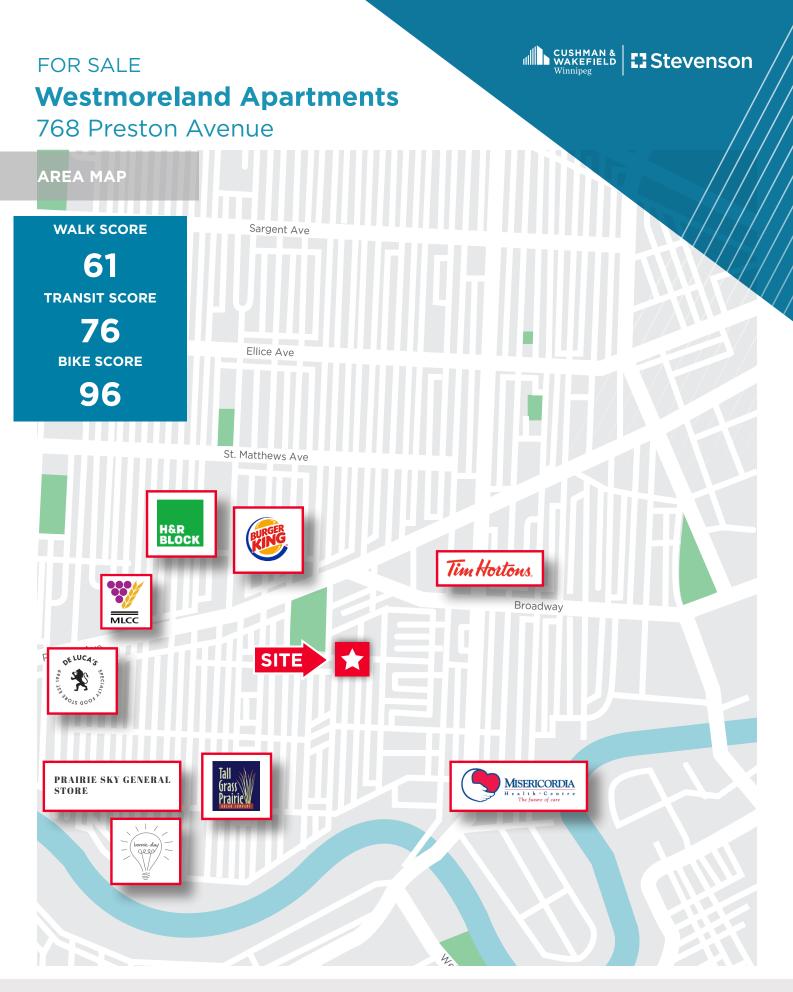

# Westmoreland Apartments 768 Preston Avenue Winnipeg, MB

5555

6690

ESTMORELAND L

768 B

Brett Intrater Senior Vice President Brett Intrater Personal Real Estate Corporation T 204 934 6229 C 204 999 1238 brett.intrater@cwstevenson.ca

> CUSHMAN & WAKEFIELD Winnipeg

9996

3999

**Stevenson** 

EST ORELAND



# **INVESTMENT HIGHLIGHTS**



#### Sale Price:

### \$1,425,000 (\$95,000 per suite)



FOR SALE
Westmoreland Apartments
768 Preston Avenue

A Sugar

#### **Property Attributes**

| Address               | 768 Preston Avenue                                             |              |
|-----------------------|----------------------------------------------------------------|--------------|
|                       | SP LOT 56 PLAN 34108 WLTO<br>IN RL 68 TO 70 PARISH OF ST JAMES |              |
| Stories               | 3 floors plus basement                                         |              |
| Land Area             | 3,455 sq. ft.                                                  |              |
| Total Suites          | 15 Suites                                                      |              |
| Suite Mix             | 7 One Bedroom