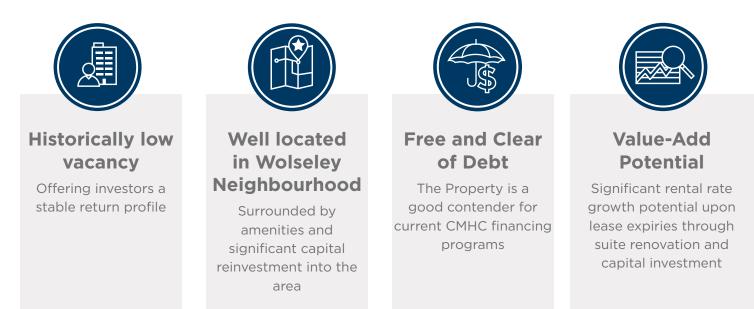

# Westmoreland Apartments 768 Preston Avenue Winnipeg, MB

5555

6690

ESTMORELAND L

768 B

Brett Intrater Senior Vice President Brett Intrater Personal Real Estate Corporation T 204 934 6229 C 204 999 1238 brett.intrater@cwstevenson.ca

> CUSHMAN & WAKEFIELD Winnipeg

9996

3999

**Stevenson** 

EST ORELAND



# **INVESTMENT HIGHLIGHTS**



#### Sale Price:

### \$1,425,000 (\$95,000 per suite)



FOR SALE
Westmoreland Apartments
768 Preston Avenue

A Sugar

#### **Property Attributes**

| Address               | 768 Preston Avenue                                             |              |
|-----------------------|----------------------------------------------------------------|--------------|
|                       | SP LOT 56 PLAN 34108 WLTO<br>IN RL 68 TO 70 PARISH OF ST JAMES |              |
| Stories               | 3 floors plus basement                                         |              |
| Land Area             | 3,455 sq. ft.                                                  |              |
| Total Suites          | 15 Suites                                                      |              |
| Suite Mix