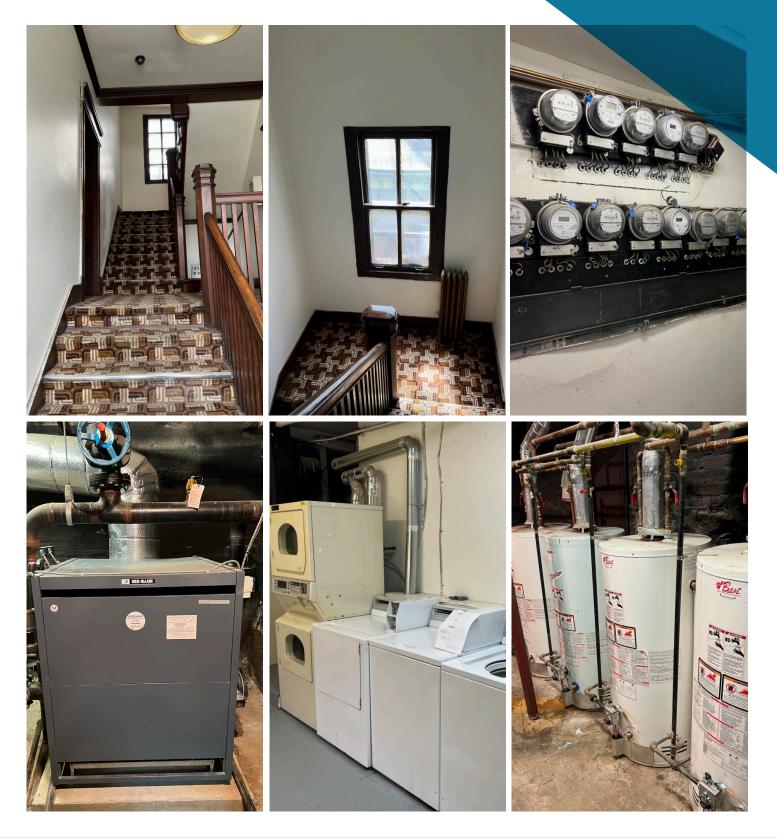

#### **Property Attributes**

| Address               | 768 Preston Avenue                                             |              |
|-----------------------|----------------------------------------------------------------|--------------|
|                       | SP LOT 56 PLAN 34108 WLTO<br>IN RL 68 TO 70 PARISH OF ST JAMES |              |
| Stories               | 3 floors plus basement                                         |              |
| Land Area             | 3,455 sq. ft.                                                  |              |
| Total Suites          | 15 Suites                                                      |              |
| Suite Mix             | 7 One Bedroom                                                  |              |
|                       | 8 Two Bedroom                                                  |              |
| Average Rent in Place | \$646.73                                                       |              |
| Year Built            | 1914                                                           |              |
| Vendor                | 55804 Manitoba Ltd                                             |              |
| Zoning                | R2 - Res - Two Family                                          | WESTMORELAND |
| Financing             | Free and Clear                                                 |              |
| Current Occupancy     | 100%                                                           |              |
| Property Taxes (2023) | \$8,662.96                                                     |              |