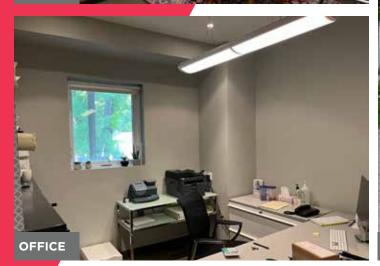

#### **PROPERTY HIGHLIGHTS**

- Beautiful stand-alone office building located in the heart of Corydon Village
- Prominent building signage opportunity in a high vehicular and foot traffic area
- Interior layout features modern fixtures throughout
- Main floor build-out includes a reception area, 2 private offices, a waiting room/open area, kitchenette as well as an accessible washroom.
- 2nd floor build-out includes 3 private offices and an open area that can easily convert into an additional private office and a washroom.
- Basement area not included in the total square footage and is functional for additional storage space
- 3 parking stalls located at the rear of the building with the option to stack for additional parking
- Common area furniture negotiable
- Property Taxes: \$14,797.55 (2023)
- Zoned C2