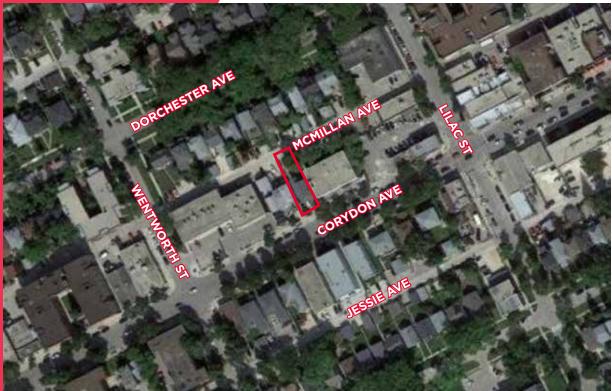

# 883 Corydon Avenue Winnipeg, MB

#### **PROPERTY HIGHLIGHTS**

- Beautiful stand-alone office building located in the heart of Corydon Village
- Prominent building signage opportunity in a high vehicular and foot traffic area
- Interior layout features modern fixtures throughout
- Main floor build-out includes a reception area, 2 private offices, a waiting room/open area, kitchenette as well as an accessible washroom.
- 2nd floor build-out includes 3 private offices and an open area that can easily convert into an additional private office and a washroom.
- Basement area not included in the total square footage and is functional for additional storage space
- 3 parking stalls located at the rear of the building with the option to stack for additional parking
- Common area furniture negotiable
- Property Taxes: \$14,797.55 (2023)
- Zoned C2