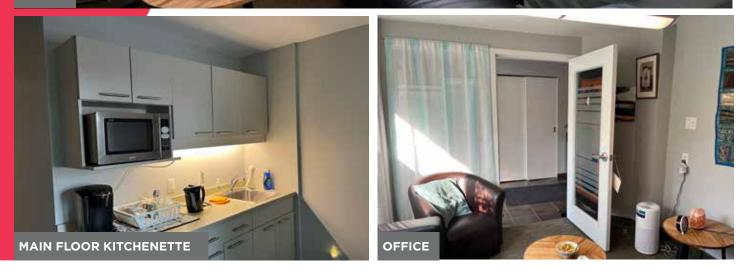

#### **PROPERTY HIGHLIGHTS**

- Beautiful stand-alone office building located in the heart of Corydon Village
- Prominent building signage opportunity in a high vehicular and foot traffic area
- Interior layout features modern fixtures throughout
- Main floor build-out includes a reception area, 2 private offices, a waiting room/open area, kitchenette as well as an accessible washroom.
- 2nd floor build-out includes 3 private offices and an open area that can easily convert into an additional private office and a washroom.
- Basement area not included in the total square footage and is functional for additional storage space
- 3 parking stalls located at the rear of the building with the option to stack for additional parking
- Common area furniture negotiable
- Property Taxes: \$14,797.55 (2023)
- Zoned C2