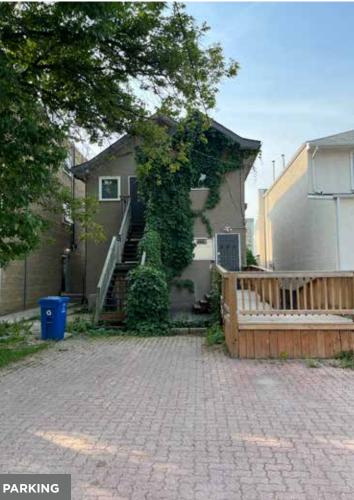

#### **PROPERTY HIGHLIGHTS**

- Beautiful stand-alone office building located in the heart of Corydon Village
- Prominent building signage opportunity in a high vehicular and foot traffic area
- Interior layout features modern fixtures throughout
- Main floor build-out includes a reception area, 2 private offices, a waiting room/open area, kitchenette as well as an accessible washroom.
- 2nd floor build-out includes 3 private offices and an open area that can easily convert into an additional private office and a washroom.
- Basement area not included in the total square footage and is functional for additional storage space
- 3 parking stalls located at the rear of the building with the option to stack for additional parking
- Common area furniture negotiable
- Property Taxes: \$14,797.55 (2023)
- Zoned C2