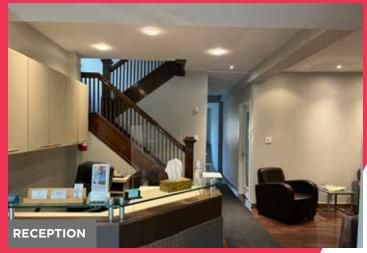

#### **PROPERTY HIGHLIGHTS**

- Beautiful stand-alone office building located in the heart of Corydon Village
- Prominent building signage opportunity in a high vehicular and foot traffic area
- Interior layout features modern fixtures throughout
- Main floor build-out includes a reception area, 2 private offices, a waiting room/open area, kitchenette as well as an accessible washroom.
- 2nd floor build-out includes 3 private offices and an open area that can easily convert into an additional private office and a washroom.
- Basement area not included in the total square footage and is functional for additional storage space
- 3 parking stalls located at the rear of the building with the option to stack for additional parking
- Common area furniture negotiable
- Property Taxes: \$14,797.55 (2023)
- Zoned C2