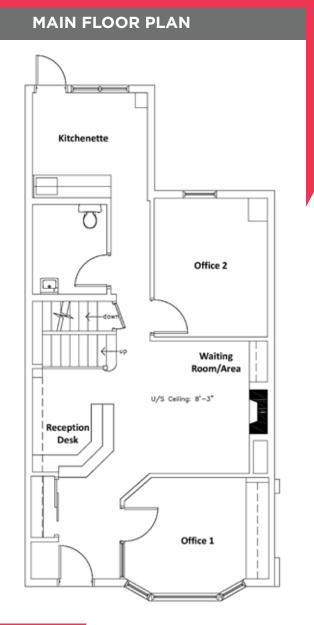

#### **PROPERTY HIGHLIGHTS**

- Beautiful stand-alone office building located in the heart of Corydon Village
- Prominent building signage opportunity in a high vehicular and foot traffic area
- Interior layout features modern fixtures throughout
- Main floor build-out includes a reception area, 2 private offices, a waiting room/open area, kitchenette as well as an accessible washroom.
- 2nd floor build-out includes 3 private offices and an open area that can easily convert into an additional private office and a washroom.
- Basement area not included in the total square footage and is functional for additional storage space
- 3 parking stalls located at the rear of the building with the option to stack for additional parking
- Common area furniture negotiable
- Property Taxes: \$14,797.55 (2023)
- Zoned C2