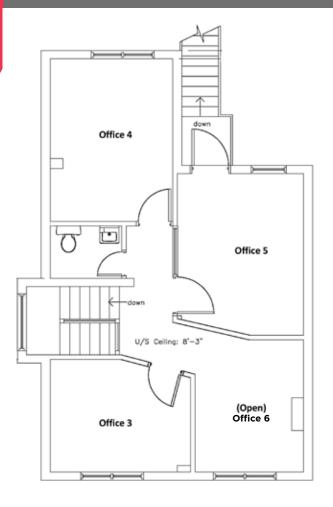

#### **PROPERTY HIGHLIGHTS**

- Beautiful stand-alone office building located in the heart of Corydon Village
- Prominent building signage opportunity in a high vehicular and foot traffic area
- Interior layout features modern fixtures throughout
- Main floor build-out includes a reception area, 2 private offices, a waiting room/open area, kitchenette as well as an accessible washroom.
- 2nd floor build-out includes 3 private offices and an open area that can easily convert into an additional private office and a washroom.
- Basement area not included in the total square footage and is functional for additional storage space
- 3 parking stalls located at the rear of the building with the option to stack for additional parking
- Common area furniture negotiable
- Property Taxes: \$14,797.55 (2023)
- Zoned C2

#### SECOND FLOOR PLAN

dl.

Independently Owned and Operated / A Member of the Cushman & Wakefield Alliance ©2023 Cushman & Wakefield. All rights reserved. The information contained in this communication is strictly confidentia This information has been obtained from sources believed to be reliable but has not been verified.