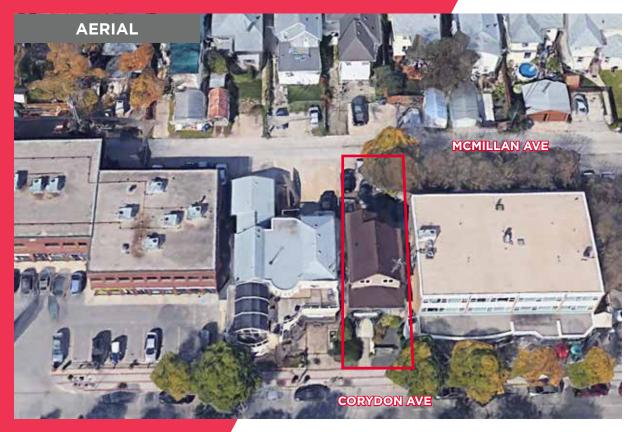

# 883 Corydon Avenue Winnipeg, MB

(+/-) 1,738 sf Available on 3,604 sf of Land

#### **PROPERTY HIGHLIGHTS**

- Beautiful stand-alone office building located in the heart of Corydon Village
- Prominent building signage opportunity in a high vehicular and foot traffic area
- Interior layout features modern fixtures throughout
- Main floor build-out includes a reception area, 2 private offices, a waiting room/open area, kitchenette as well as an accessible washroom.
- 2nd floor build-out includes 3 private offices and an open area that can easily convert into an additional private office and a washroom.
- Basement area not included in the total square footage and is functional for additional storage space
- 3 parking stalls located at the rear of the building with the option to stack for additional parking
- Common area furniture negotiable
- Property Taxes: \$14,797.55 (2023)
- Zoned C2