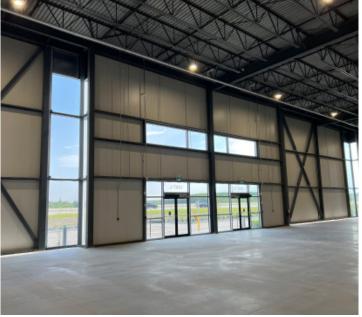

### **PROPERTY HIGHLIGHTS**

- Open warehouse space for sublease
- Located in CentrePort Canada, North America's largest trimodal inland port offering unparalleled access to road, rail, and air transportation
- Brand new construction
- · 2 dock doors with potential for additional dock or grade loading
- · 28' clear ceiling height
- Headlease expiry: March 31, 2027
- · Quick access to major highways and key trade corridors
- No City of Winnipeg business taxes