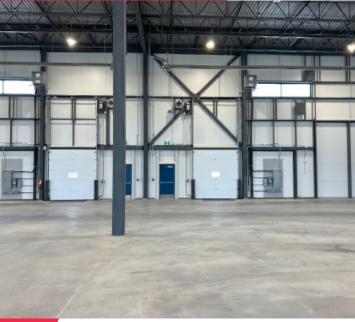

### **PROPERTY HIGHLIGHTS**

- Open warehouse space for sublease
- Located in CentrePort Canada, North America's largest trimodal inland port offering unparalleled access to road, rail, and air transportation
- Brand new construction
- · 2 dock doors with potential for additional dock or grade loading
- · 28' clear ceiling height
- Headlease expiry: March 31, 2027
- · Quick access to major highways and key trade corridors
- No City of Winnipeg business taxes