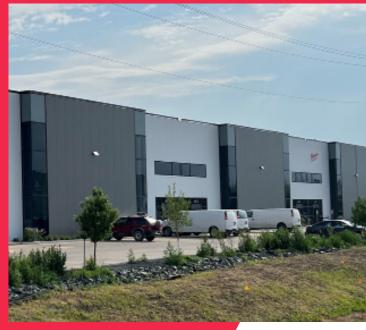

### **PROPERTY HIGHLIGHTS**

- Open warehouse space for sublease
- Located in CentrePort Canada, North America's largest trimodal inland port offering unparalleled access to road, rail, and air transportation
- Brand new construction
- · 2 dock doors with potential for additional dock or grade loading
- · 28' clear ceiling height
- Headlease expiry: March 31, 2027
- · Quick access to major highways and key trade corridors
- No City of Winnipeg business taxes