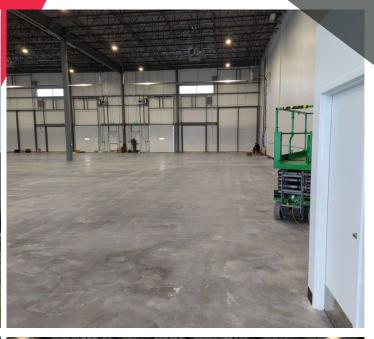

### **PROPERTY HIGHLIGHTS**

- Open warehouse space for sublease
- Located in CentrePort Canada, North America's largest trimodal inland port offering unparalleled access to road, rail, and air transportation
- Brand new construction
- · 2 dock doors with potential for additional dock or grade loading
- · 28' clear ceiling height
- Headlease expiry: March 31, 2027
- · Quick access to major highways and key trade corridors
- No City of Winnipeg business taxes