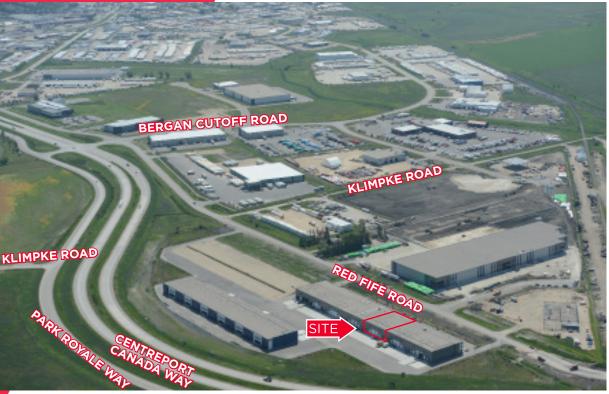

### **PROPERTY HIGHLIGHTS**

- Open warehouse space for sublease
- Located in CentrePort Canada, North America's largest trimodal inland port offering unparalleled access to road, rail, and air transportation
- Brand new construction
- · 2 dock doors with potential for additional dock or grade loading
- · 28' clear ceiling height
- Headlease expiry: March 31, 2027
- · Quick access to major highways and key trade corridors
- No City of Winnipeg business taxes