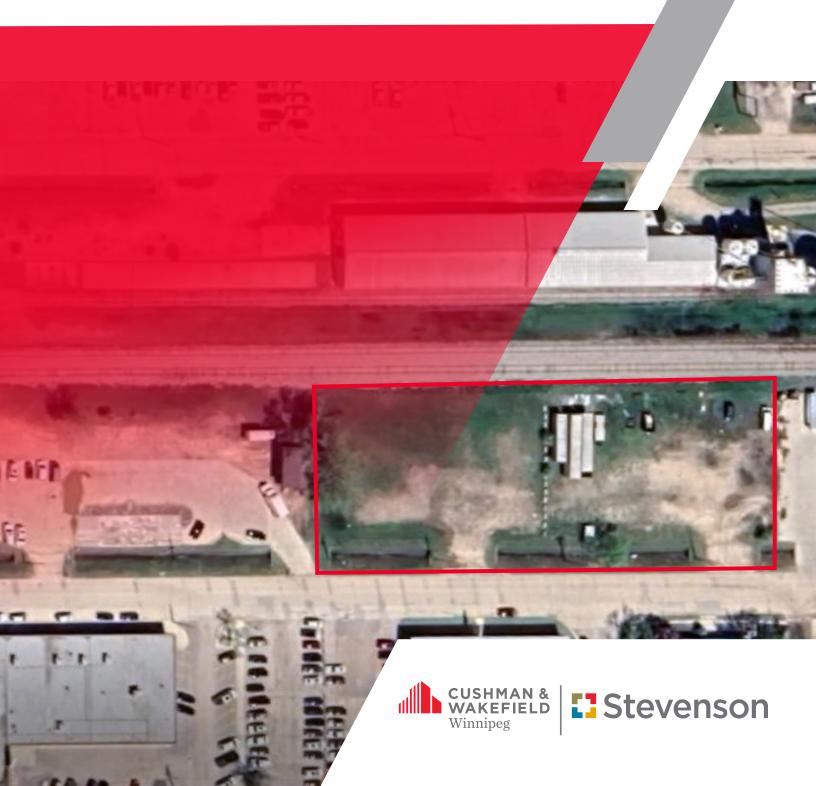

### **PROPERTY HIGHLIGHTS**

· Located just off of Main Street on South Railway Avenue.

 Property is surrounded by existing commercial and retail uses in close proximity to residential neighborhoods.

· Zoned Commercial General.

· Duel access off of South Railway Avenue

Sale Price: TBD

Property Taxes: \$2,327.75 (2022)