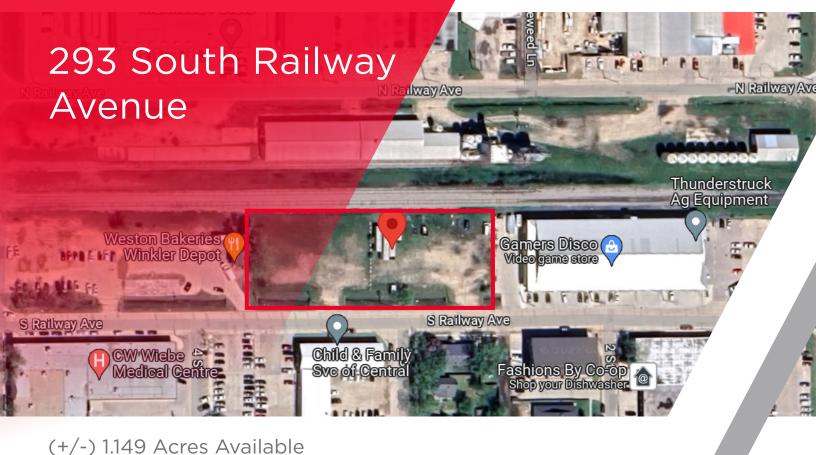

### **PROPERTY HIGHLIGHTS**

· Located just off of Main Street on South Railway Avenue.

 Property is surrounded by existing commercial and retail uses in close proximity to residential neighborhoods.

· Zoned Commercial General.

· Duel access off of South Railway Avenue

Sale Price: TBD

Property Taxes: \$2,327.75 (2022)

# **FOR SALE**293 South Railway Avenue