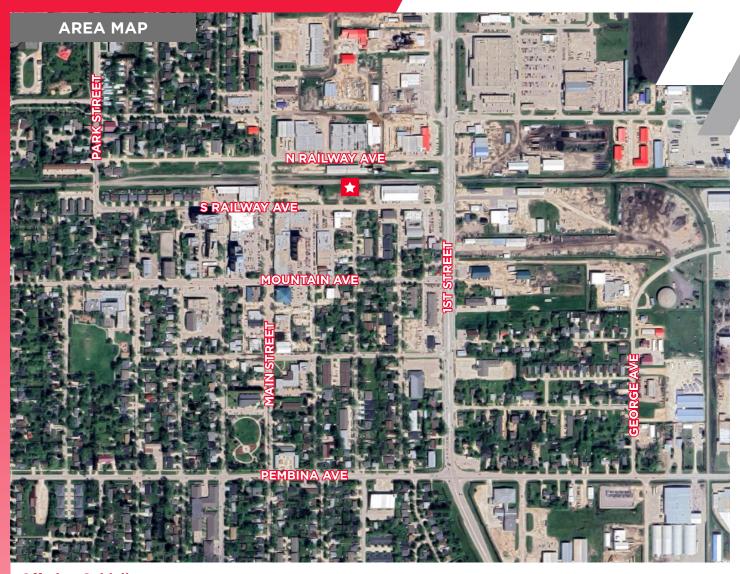

### **PROPERTY HIGHLIGHTS**

· Located just off of Main Street on South Railway Avenue.

 Property is surrounded by existing commercial and retail uses in close proximity to residential neighborhoods.

· Zoned Commercial General.