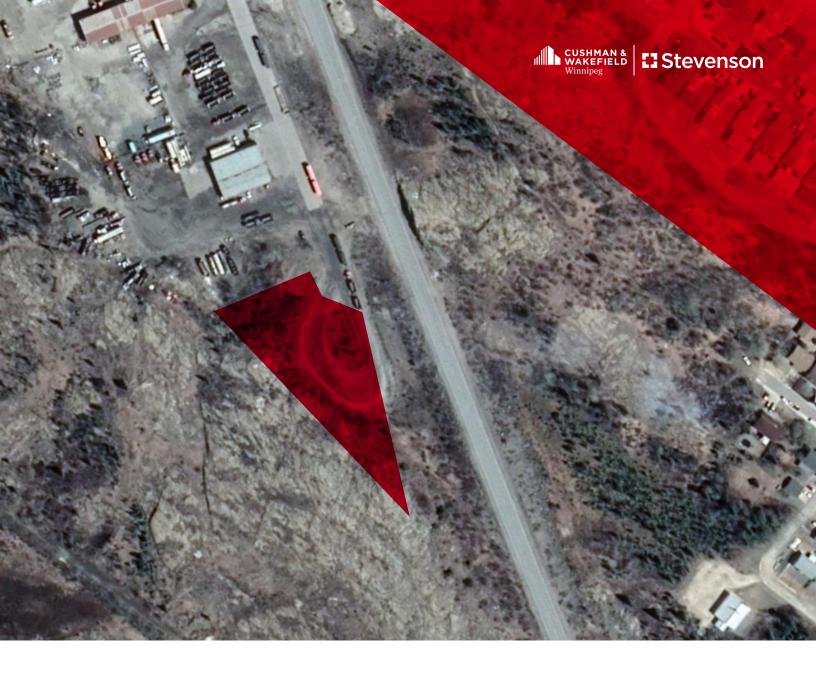

#### **Property Highlights**

- Irregular shaped lot at the dead end of a street.
- Access to Timber Lane is via Queen Street off of Provincial Highway 10 (street currently ends at subject property).
- Zoned M2