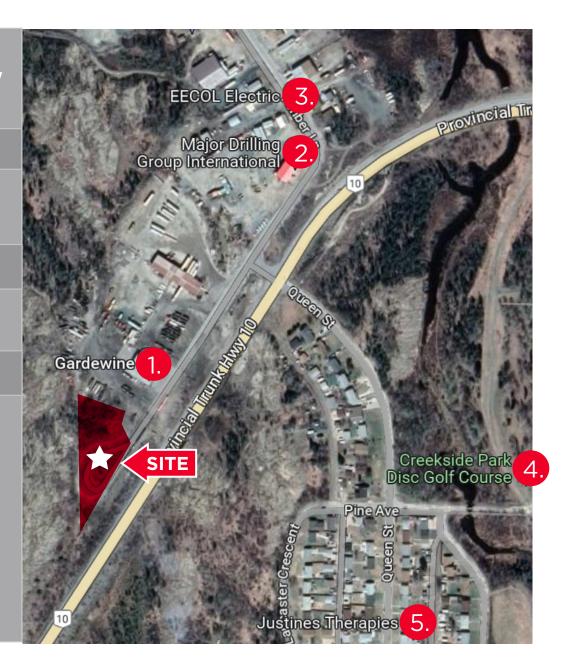

#### **AREA OVERVIEW**

- 1. Gardwine
- 2. Major Drilling Group
  International
- 3. EECOL Electric
- 4. Creekside Park

  Disc Golf Course
- 5. Justines Therapies

Independently Owned and Operated / A Member of the Cushman & Wakefield Alliance ©2021 Cushman & Wakefield. All rights reserved. The information contained in this communication is strictly confidential. This information has been obtained from sources believed to be reliable but has not been verified. NO WARRANTY OR REPRESENTATION, EXPRESS OR IMPLIED, IS MADE AS TO THE CONDITION OF THE PROPERTY (OR PROPERTY) REFERENCED HEREIN OR AS TO THE ACCURACY OR COMPLETENESS OF THE INFORMATION CONTAINED HEREIN, AND SAME IS SUBMITTED SUBJECT TO ERRORS, OMISSIONS, CHANGE OF PRICE, RENTAL OR OTHER CONDITIONS, WITHDRAWAL WITHOUT NOTICE, AND TO ANY SPECIAL LISTING CONDITIONS IMPOSED BY THE PROPERTY OWNER(S). ANY PROJECTIONS, OPINIONS OR ESTIMATES ARE SUBJECT TO UNCERTAINTY AND DO NOT SIGNIFY CURRENT OR FUTURE PROPERTY PERFORMANCE.