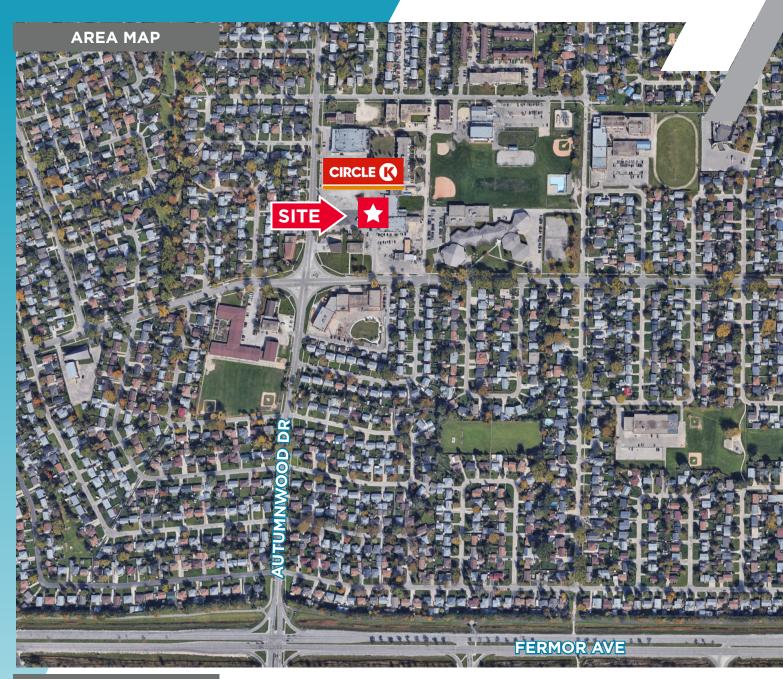

#### **PROPERTY HIGHLIGHTS**

- Former restaurant opportunity in the heart of Windsor Park
- Located in Northeast Winnipeg at the intersection of Autumnwood Drive and Cottonwood Road
- Building signage opportunity
- Ample parking on site
- Zoned C2

#### DEMOGRAPHICS

|     | POPULATION | AVERAGE AGE | AVERAGE HHI | DAYTIME POPULATION |
|-----|------------|-------------|-------------|--------------------|
| 1KM | 8,039      | 40          | \$96,199.21 | 6,778              |
| 3KM | 45,885     | 41          | \$93,857.26 | 42,113             |
| 5KM | 129,644    | 40          | \$96,601.56 | 148,766            |