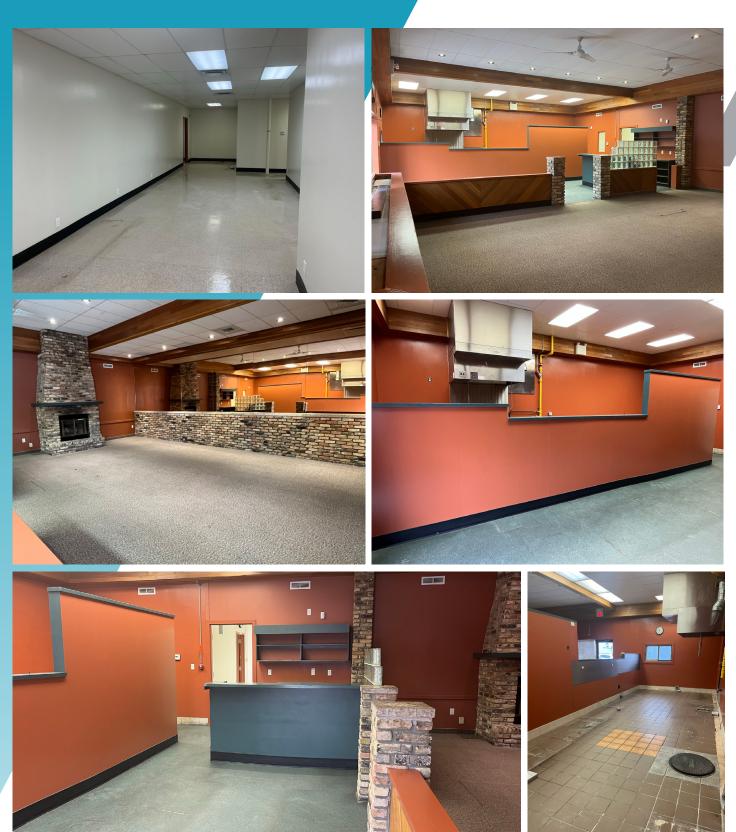

## (+/-) 2,868 sf Available

#### **PROPERTY HIGHLIGHTS**

- Former restaurant opportunity in the heart of Windsor Park
- Located in Northeast Winnipeg at the intersection of Autumnwood Drive and Cottonwood Road
- Building signage opportunity
- Ample parking on site
- Zoned C2