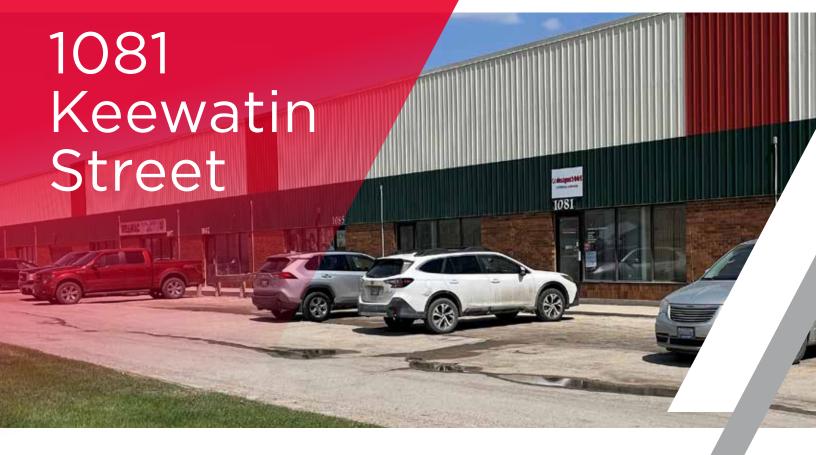

## FOR LEASE 1081 Keewatin Street

#### **PROPERTY HIGHLIGHTS**

- Located in the heart of Inkster Industrial Park in close proximity to major trucking routes and retail amenities
- Excellent frontage on Keewatin Street and good on site parking
- (+/-) 18' clear ceiling height
- Phase 3, 4, wire & 200 amp power
- 2 grade doors
- · Professionally managed
- Zoned M2
- Floor plans to be provided in near future