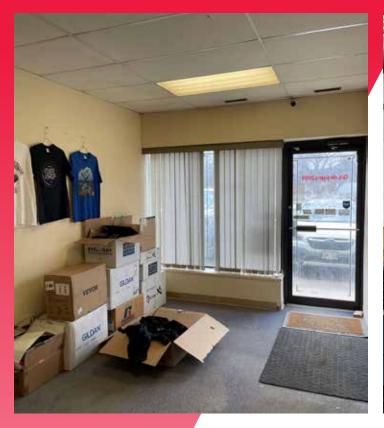

#### **PROPERTY HIGHLIGHTS**

- Located in the heart of Inkster Industrial Park in close proximity to major trucking routes and retail amenities
- Excellent frontage on Keewatin Street and good on site parking
- (+/-) 18' clear ceiling height
- Phase 3, 4, wire & 200 amp power
- 2 grade doors
- · Professionally managed
- Zoned M2
- Floor plans to be provided in near future