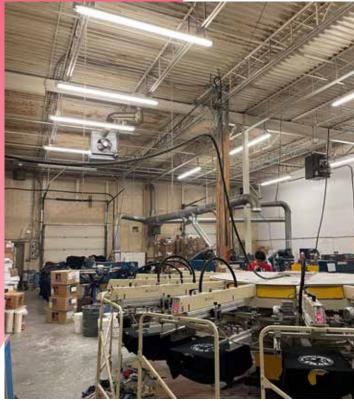

#### **PROPERTY HIGHLIGHTS**

- Located in the heart of Inkster Industrial Park in close proximity to major trucking routes and retail amenities
- Excellent frontage on Keewatin Street and good on site parking
- (+/-) 18' clear ceiling height
- Phase 3, 4, wire & 200 amp power
- 2 grade doors
- · Professionally managed
- Zoned M2
- Floor plans to be provided in near future