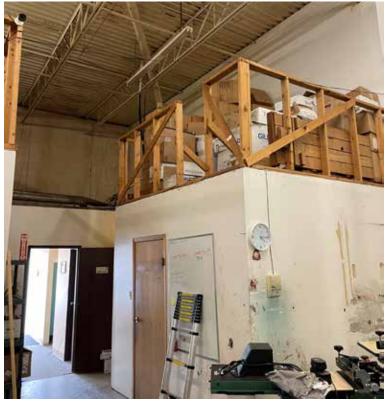

#### **PROPERTY HIGHLIGHTS**

- Located in the heart of Inkster Industrial Park in close proximity to major trucking routes and retail amenities
- Excellent frontage on Keewatin Street and good on site parking
- (+/-) 18' clear ceiling height
- Phase 3, 4, wire & 200 amp power
- 2 grade doors
- · Professionally managed
- Zoned M2
- Floor plans to be provided in near future