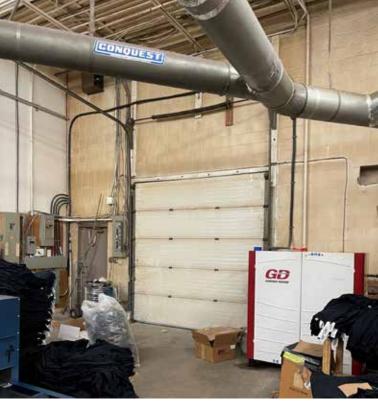

#### **PROPERTY HIGHLIGHTS**

- Located in the heart of Inkster Industrial Park in close proximity to major trucking routes and retail amenities
- Excellent frontage on Keewatin Street and good on site parking
- (+/-) 18' clear ceiling height
- Phase 3, 4, wire & 200 amp power
- 2 grade doors
- · Professionally managed
- Zoned M2
- Floor plans to be provided in near future