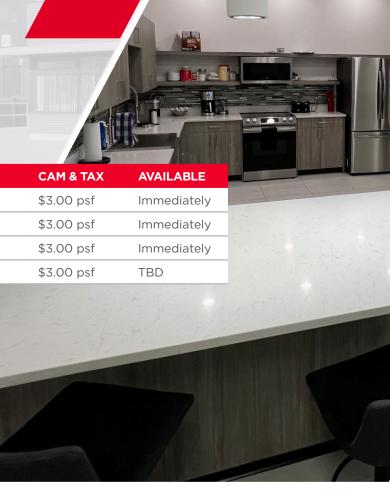

| UNIT  | SQ FT (+/-) | LOADING | LEASE RATE  | CAM & TAX  | AVAILABLE   |
|-------|-------------|---------|-------------|------------|-------------|
| 1     | 2,944       | 1 Grade | \$14.95 psf | \$3.00 psf | Immediately |
| 2     | 2,944       | 1 Grade | \$14.95 psf | \$3.00 psf | Immediately |
| 1 & 2 | 5,888       | 2 Grade | \$14.95 psf | \$3.00 psf | Immediately |
| 3     | 10,120      | 4 Grade | \$15.95 psf | \$3.00 psf | TBD         |