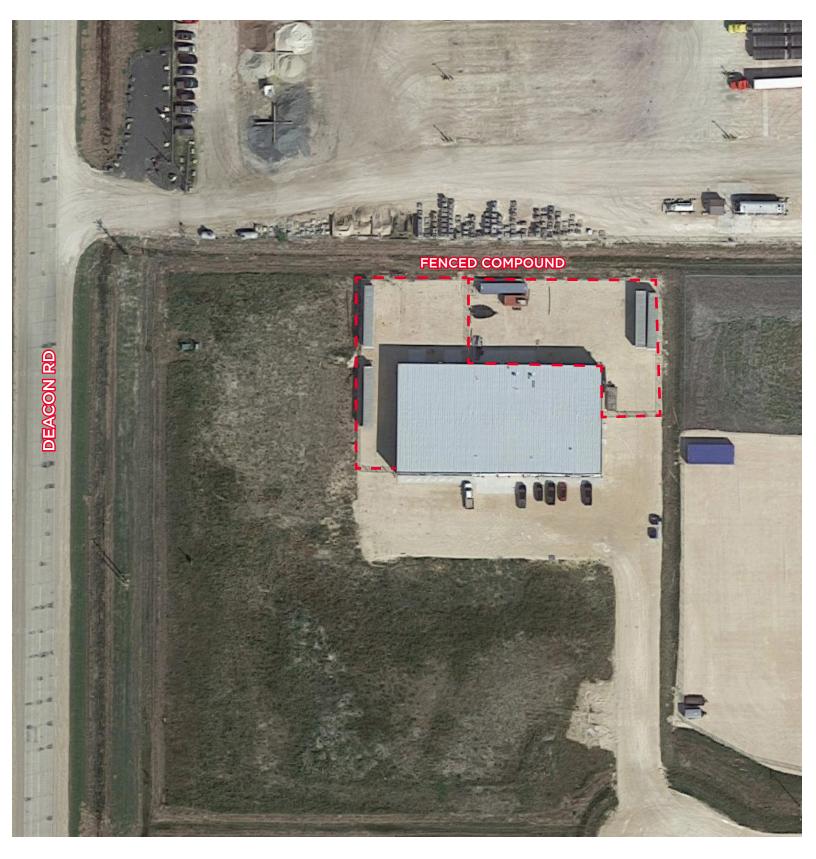

#### **PROPERTY HIGHLIGHTS**

- Join a quickly growing industrial park just 5 minutes from the Perimeter Highway in the RM of Springfield
- Choose between 10,120 square feet of built out office and warehouse or up to 5,888 square feet of shell space ready to be customized
- Units 1 & 2 can be combined for 5,888 square feet
- · Move-in ready with beautiful office buildout
- 4 drive through grade doors with electric openers in unit 3
- · Floor drains in the warehouse
- Security cameras on the exterior of the building
- (+/-) 16' to 19' clear ceiling height
- · Fenced compound space available
- Zoned MG