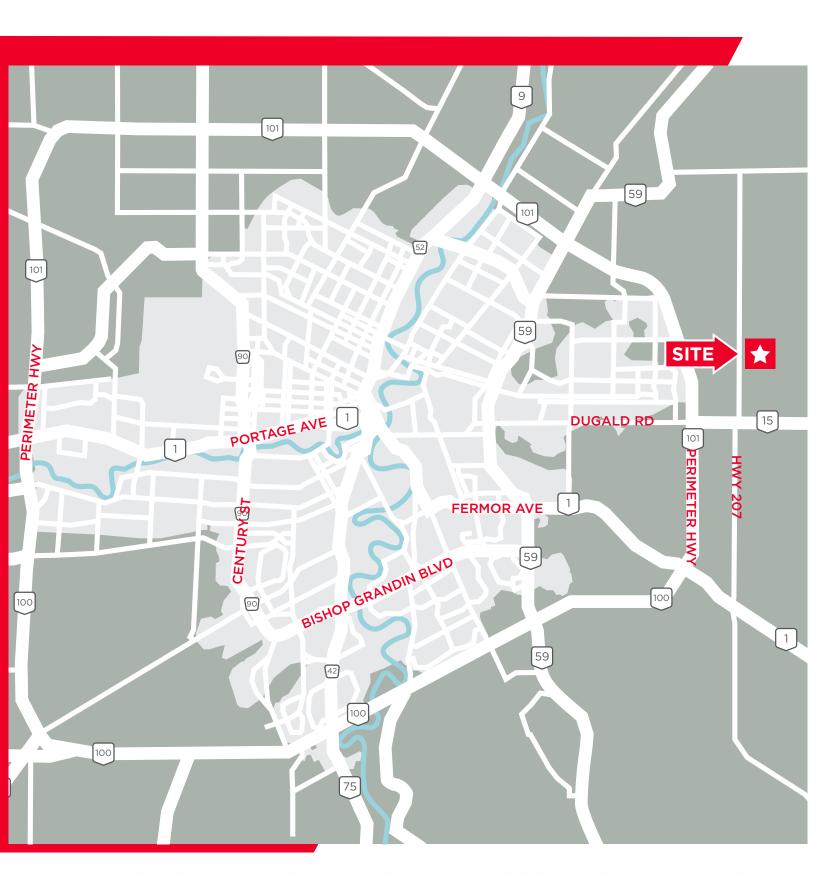

#### **PROPERTY HIGHLIGHTS**

- Join a quickly growing industrial park just 5 minutes from the Perimeter Highway in the RM of Springfield
- Choose between 10,120 square feet of built out office and warehouse or up to 5,888 square feet of shell space ready to be customized
- Units 1 & 2 can be combined for 5,888 square feet
- · Move-in ready with beautiful office buildout
- 4 drive through grade doors with electric openers in unit 3
- · Floor drains in the warehouse
- Security cameras on the exterior of the building
- (+/-) 16' to 19' clear ceiling height
- · Fenced compound space available
- Zoned MG