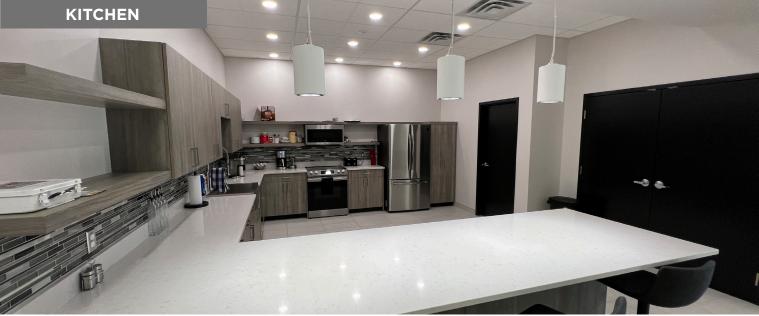

#### **PROPERTY HIGHLIGHTS**

- Join a quickly growing industrial park just 5 minutes from the Perimeter Highway in the RM of Springfield
- Choose between 10,120 square feet of built out office and warehouse or up to 5,888 square feet of shell space ready to be customized
- Units 1 & 2 can be combined for 5,888 square feet
- · Move-in ready with beautiful office buildout
- 4 drive through grade doors with electric openers in unit 3
- · Floor drains in the warehouse
- Security cameras on the exterior of the building
- (+/-) 16' to 19' clear ceiling height
- · Fenced compound space available
- Zoned MG