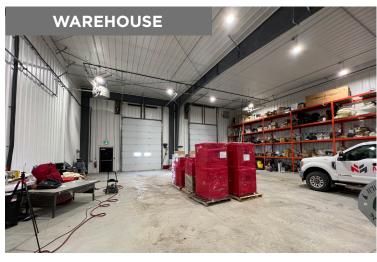

#### **PROPERTY HIGHLIGHTS**

- Join a quickly growing industrial park just 5 minutes from the Perimeter Highway in the RM of Springfield
- Choose between 10,120 square feet of built out office and warehouse or up to 5,888 square feet of shell space ready to be customized
- Units 1 & 2 can be combined for 5,888 square feet
- · Move-in ready with beautiful office buildout
- 4 drive through grade doors with electric openers in unit 3
- · Floor drains in the warehouse
- Security cameras on the exterior of the building
- (+/-) 16' to 19' clear ceiling height
- · Fenced compound space available
- Zoned MG