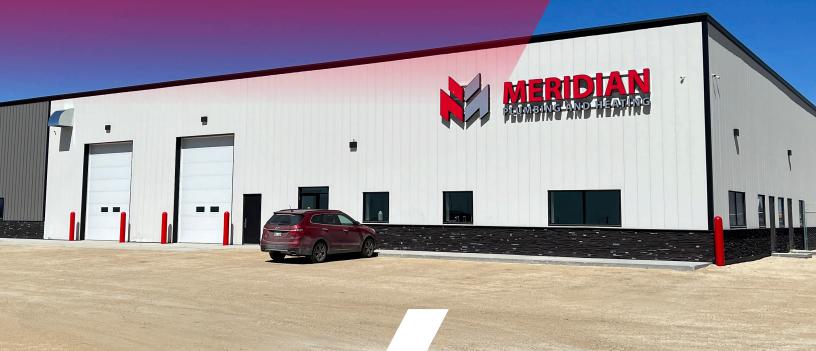

# 17 Gee Tee Way

#### **PROPERTY HIGHLIGHTS**

- Join a quickly growing industrial park just 5 minutes from the Perimeter Highway in the RM of Springfield
- Choose between 10,120 square feet of built out office and warehouse or up to 5,888 square feet of shell space ready to be customized
- Units 1 & 2 can be combined for 5,888 square feet
- · Move-in ready with beautiful office buildout
- 4 drive through grade doors with electric openers in unit 3
- · Floor drains in the warehouse
- Security cameras on the exterior of the building
- (+/-) 16' to 19' clear ceiling height
- · Fenced compound space available
- Zoned MG