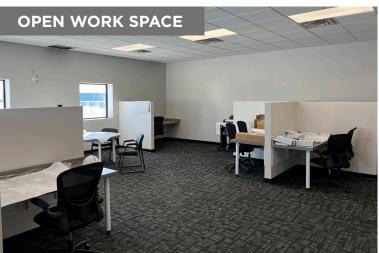

#### **PROPERTY HIGHLIGHTS**

- Join a quickly growing industrial park just 5 minutes from the Perimeter Highway in the RM of Springfield
- Choose between 10,120 square feet of built out office and warehouse or up to 5,888 square feet of shell space ready to be customized
- Units 1 & 2 can be combined for 5,888 square feet
- · Move-in ready with beautiful office buildout
- 4 drive through grade doors with electric openers in unit 3
- · Floor drains in the warehouse
- Security cameras on the exterior of the building
- (+/-) 16' to 19' clear ceiling height
- · Fenced compound space available
- Zoned MG