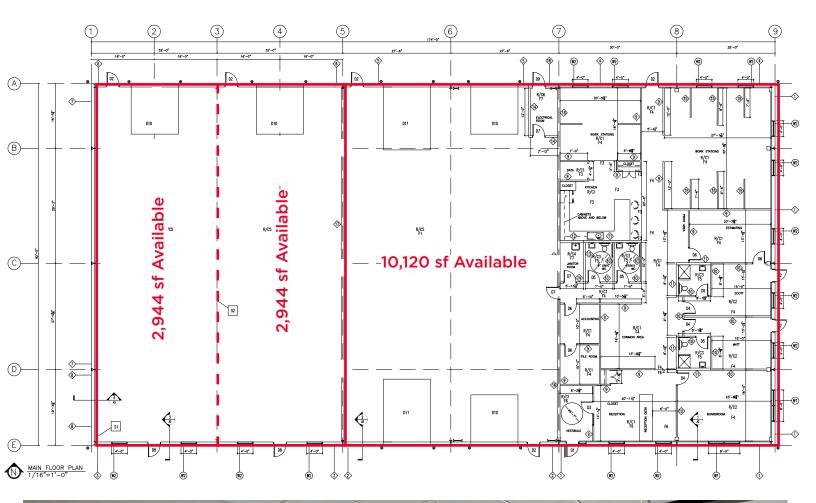

### (+/-) 2,944 to 10,120 sf Available

#### **PROPERTY HIGHLIGHTS**

- Join a quickly growing industrial park just 5 minutes from the Perimeter Highway in the RM of Springfield
- Choose between 10,120 square feet of built out office and warehouse or up to 5,888 square feet of shell space ready to be customized
- Units 1 & 2 can be combined for 5,888 square feet
- · Move-in ready with beautiful office buildout
- 4 drive through grade doors with electric openers in unit 3
- · Floor drains in the warehouse
- Security cameras on the exterior of the building
- (+/-) 16' to 19' clear ceiling height
- · Fenced compound space available
- Zoned MG

| UNIT  | SQ FT (+/-) | LOADING | LEASE RATE  | CAM & TAX  | AVAILABLE   |
|-------|-------------|---------|-------------|------------|-------------|
| 1     | 2,944       | 1 Grade | \$14.95 psf | \$3.00 psf | Immediately |
| 2     | 2,944       | 1 Grade | \$14.95 psf | \$3.00 psf | Immediately |
| 1 & 2 | 5,888       | 2 Grade | \$14.95 psf | \$3.00 psf | Immediately |
| 3     | 10,120      | 4 Grade | \$15.95 psf | \$3.00 psf | TBD         |