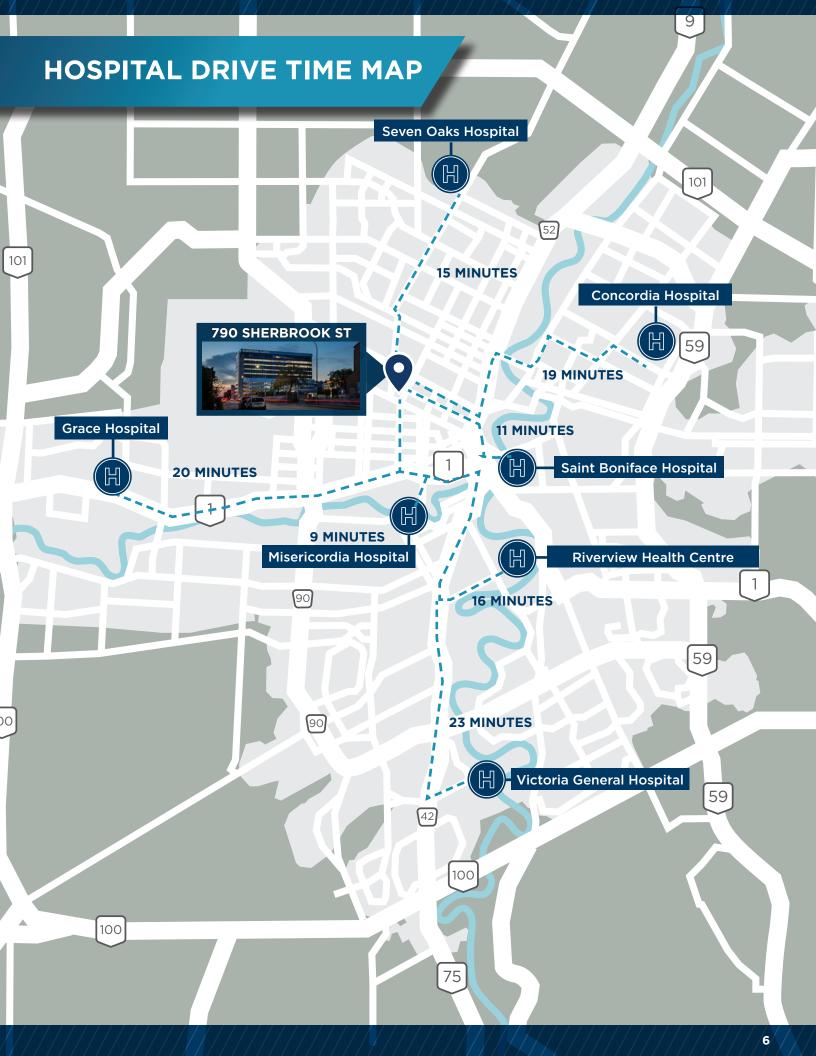

**Stevenson** 

Brett Intrater

**Executive Vice President**Brett Intrater Personal Real Estate Corporation

T 204 934 6229

C 204 999 1238 brett.intrater@cwstevenson.ca

Join one of Canada's largest private multi-specialty medical clinics at Winnipeg's state-of-the-art Manitoba Clinic
Conveniently located adjacent to the Health Sciences Centre with direct access to Notre Dame Avenue
Perfect for paramedical services such as physiotherapy, chiropractic, massage, acupuncture, infusion, etc.
Direct access to parkade from building with monthly parking available
Amenities include a cafe and secure bicycle storage
Shell space ready for tenant customization
Join complimentary businesses including Shoppers Drug Mart, Winnipeg Hearing Centres, Visual Eyes Optometry and more