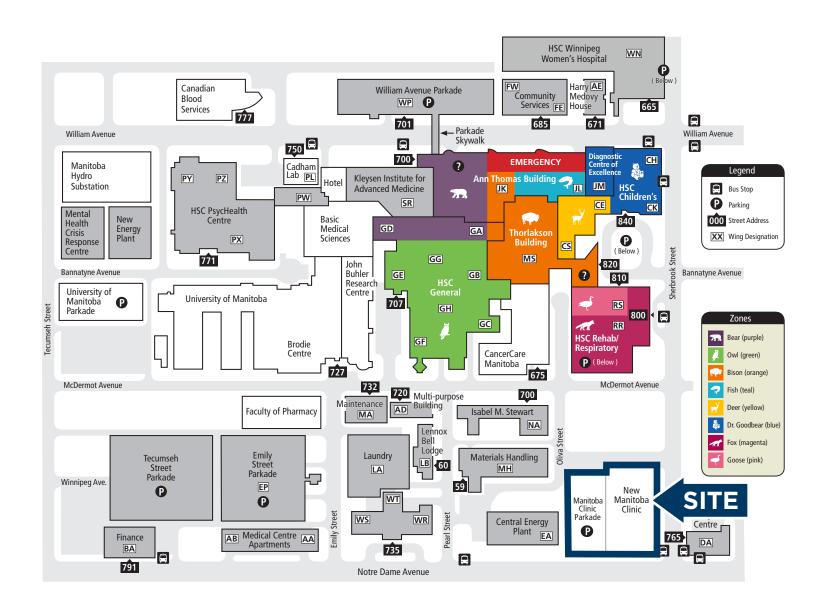

4 999 1238 brett.intrater@cwstevenson.ca



Join one of Canada's largest private multi-specialty medical clinics at Winnipeg's state-of-the-art Manitoba Clinic
Conveniently located adjacent to the Health Sciences Centre with direct access to Notre Dame Avenue
Perfect for paramedical services such as physiotherapy, chiropractic, massage, acupuncture, infusion, etc.
Direct access to parkade from building with monthly parking available
Amenities include a cafe and secure bicycle storage
Shell space ready for tenant customization
Join complimentary businesses including Shoppers Drug Mart, Winnipeg Hearing Centres, Visual Eyes Optometry and more

NOTRE DAME AV

LEASE RATE: \$28.00 PSF

**CAM & TAX:** \$15.85 PSF (2024 EST.)









## MAIN FLOOR PLAN









## **HEALTH SCIENCE CENTRE MAP**





## CONTACT

**James Toker Associate** 

T 204 934 6210 C 204 914 8423 james.toker@cwstevenson.ca **Brandi Eloquence Associate** 

T 204 934 6246 C 204 996 3425

brandi.eloquence@cwstevenson.ca

Stevenson

**Brett Intrater** Executive Vice President

Brett Intrater Personal Real Estate Corporation

T 204 934 6229 C 204 999 1238

brett.intrater@cwstevenson.ca

Independently Owned and Operated / A Member of the Cushman & Wakefield Alliance ©2024 Cushman & Wakefield. All rights reserved. The information contained in this communication is strictly confidential. This information has been obtained from sources believed to be reliable but has not been verified.

NO WARRANTY OR REPRESENTATION, EXPRESS OR IMPLIED, IS MADE AS TO THE CONDITION OF THE PROPERTY (OR PROPERTIES) REFERENCED HEREIN OR A