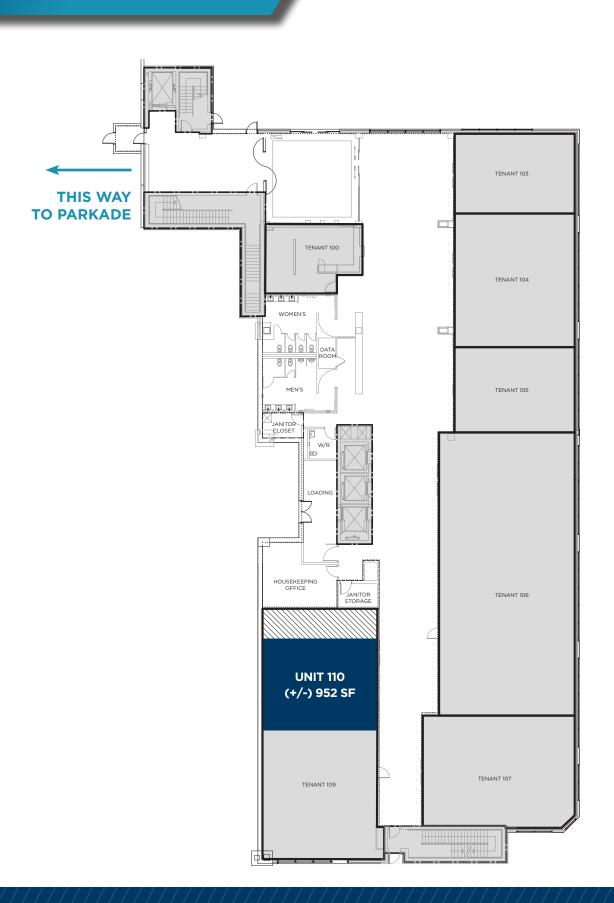

l Estate Corporation

T 204 934 6229

C 204 999 1238 brett.intrater@cwstevenson.ca



Join one of Canada's largest private multi-specialty medical clinics at Winnipeg's state-of-the-art Manitoba Clinic
Conveniently located adjacent to the Health Sciences Centre with direct access to Notre Dame Avenue
Perfect for paramedical services such as physiotherapy, chiropractic, massage, acupuncture, infusion, etc.
Direct access to parkade from building with monthly parking available
Amenities include a cafe and secure bicycle storage
Shell space ready for tenant customization
Join complimentary businesses including Shoppers Drug Mart, Winnipeg Hearing Centres, Visual Eyes Optometry and more

NOTRE DAME AV

LEASE RATE: \$28.00 PSF

**CAM & TAX:** \$15.85 PSF (2024 EST.)









## MAIN FLOOR PLAN









## **HEALTH SCIENCE CENTRE MAP**





## CONTACT

**James Toker Associate** 

T 204 934 6210 C 204 914 8423 james.toker@cwstevenson.ca **Brandi Eloquence Associate** 

T 204 934 6246 C 204 996 3425

brandi.eloquence@cwstevenson.ca

Stevenson

**Brett Intrater** Executive Vice President

Brett Intrater Personal Real Estate Corporation

T 204 934 6229 C 204 999 1238

brett.intrater@cwstevenson.ca

Independently Owned and Operated / A Member of the Cushman & Wakefield Alliance ©2024 Cushman & Wakefield. All rights reserved. The information contained in this communication is strictly confidential. This information has been obtained from sources believed to be reliable but has not been verified.

NO WARRANTY OR REPRESENTATION, EXPRESS OR IMPLIED, IS MADE AS TO THE CONDITION OF THE PROPE