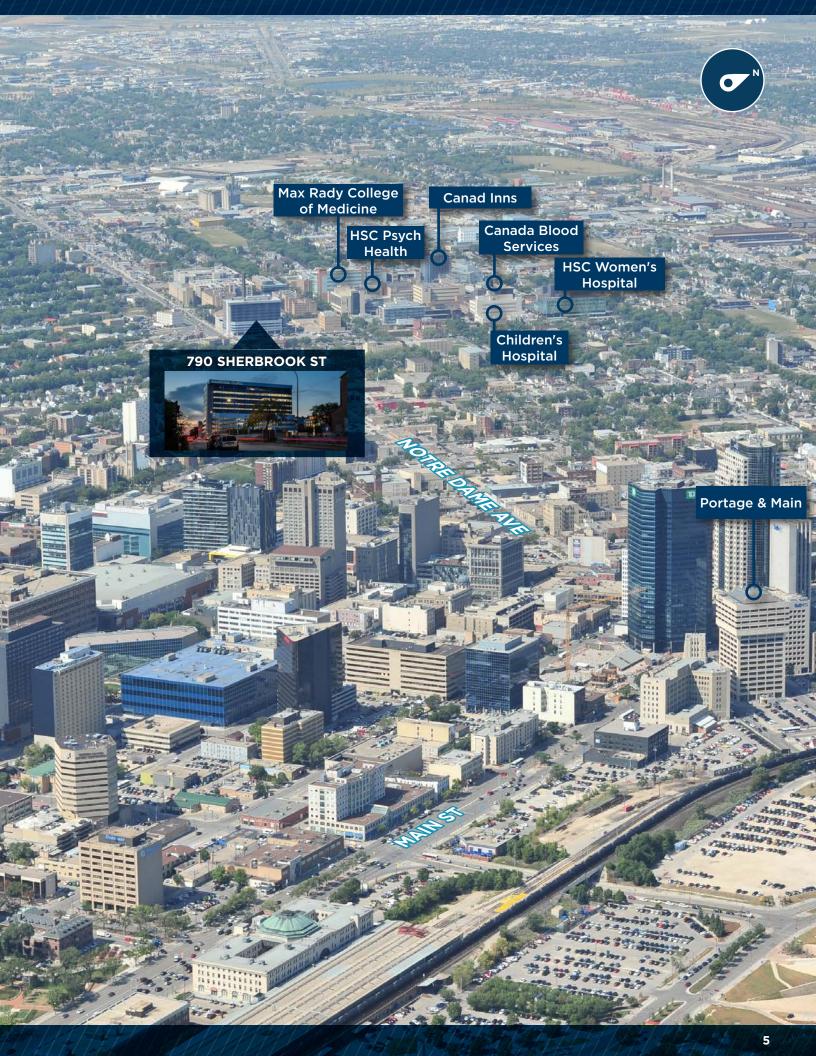

tate Corporation

T 204 934 6229

C 204 999 1238 brett.intrater@cwstevenson.ca



Join one of Canada's largest private multi-specialty medical clinics at Winnipeg's state-of-the-art Manitoba Clinic
Conveniently located adjacent to the Health Sciences Centre with direct access to Notre Dame Avenue
Perfect for paramedical services such as physiotherapy, chiropractic, massage, acupuncture, infusion, etc.
Direct access to parkade from building with monthly parking available
Amenities include a cafe and secure bicycle storage
Shell space ready for tenant customization
Join complimentary businesses including Shoppers Drug Mart, Winnipeg Hearing Centres, Visual Eyes Optometry and more

NOTRE DAME AV

LEASE RATE: \$28.00 PSF

**CAM & TAX:** \$15.85 PSF (2024 EST.)









## MAIN FLOOR PLAN









## **HEALTH SCIENCE CENTRE MAP**





## CONTACT

**James Toker Associate** 

T 204 934 6210 C 204 914 8423 james.toker@cwstevenson.ca **Brandi Eloquence Associate** 

T 204 934 6246 C 204 996 3425

brandi.eloquence@cwstevenson.ca

Stevenson

**Brett Intrater** Executive Vice President

Brett Intrater Personal Real Estate Corporation

T 204 934 6229 C 204 999 1238

brett.intrater@cwstevenson.ca

Independently Owned and Operated / A Member of the Cushman & Wakefield Alliance ©2024 Cushman & Wakefield. All rights reserved. The information contained in this communication is strictly confidential. This information has been obtained from sources believed to be reliable but has not been verified.

NO WARRANTY OR REPRESENTATION, EXPRESS OR IMPLIED, IS MADE AS TO THE CONDITION OF THE PROPERTY