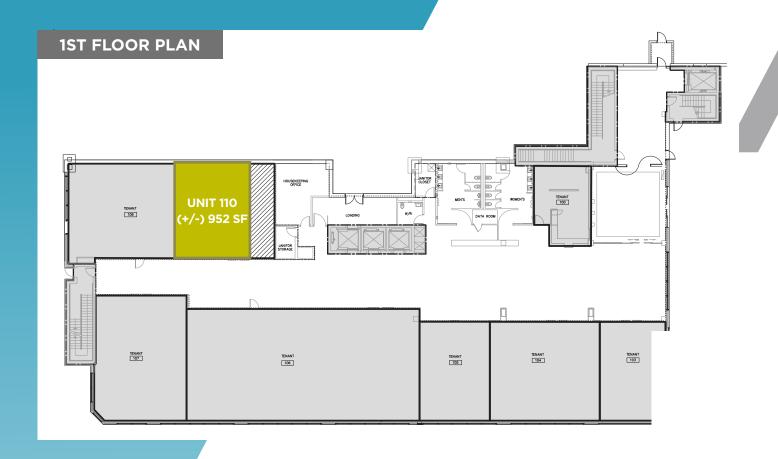

# 790 Sherbrook Street Unit 110

| Property Attributes  |                                                                 |
|----------------------|-----------------------------------------------------------------|
| Description          | Multi-Tenant Medical Centre                                     |
| Civic Address        | 790 Sherbrook Street, Winnipeg MB                               |
| Year Built           | 2018                                                            |
| <b>Building Area</b> | 145,000 sf                                                      |
| Typical Floor Plate  | 21,402 sf                                                       |
| Parking              | Attached parkade with 237 stalls available with tenant discount |