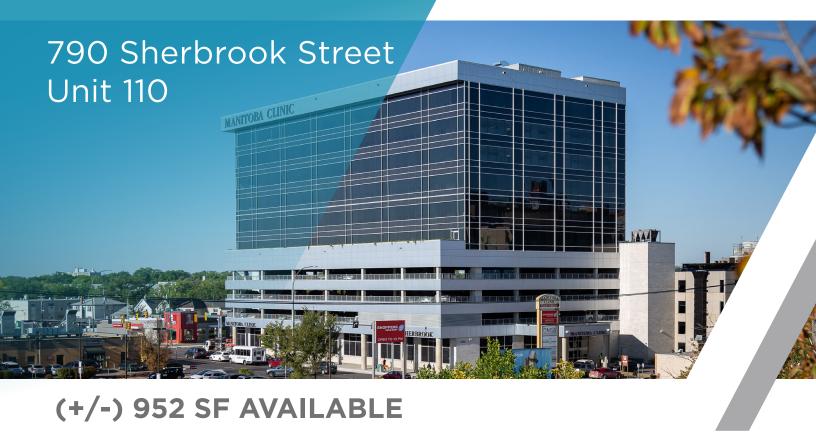

# 790 Sherbrook Street Unit 110

| Property Attributes  |                                                                 |
|----------------------|-----------------------------------------------------------------|
| Description          | Multi-Tenant Medical Centre                                     |
| Civic Address        | 790 Sherbrook Street, Winnipeg MB                               |
| Year Built           | 2018                                                            |
| <b>Building Area</b> | 145,000 sf                                                      |
| Typical Floor Plate  | 21,402 sf                                                       |
| Parking              | Attached parkade with 237 stalls available with tenant discount |