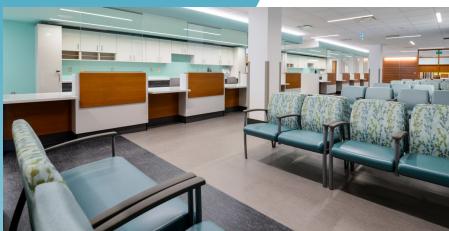

#### **PROPERTY HIGHLIGHTS**

- Join one of Canada's largest Private Multi-Specialty Medical Clinics at Winnipeg's largest state-of-the-art Manitoba Clinic
- Conveniently located adjacent to the Health Sciences Centre on the southwest corner of Sherbrook Street and McDermot Avenue with direct access to Notre Dame Avenue
- Patient parking attached to the Clinic building accessible from Sherbrook Street and McDermot Avenue/ Olivia Street as well as secure bike storage, physician shower facility and physician lounge available
- · Dedicated Dynacare lab and X-ray diagnostics on site with minimal wait times in mornings
- Minor procedure/treatment room, endoscopy room, equipment sterilization, EKG, ultrasounds and pharmacy on-site
- Turnkey medical space
- Perfect for paramedical services such as physiotherapy, chiropractic, massage, acupuncture, infusion, etc.