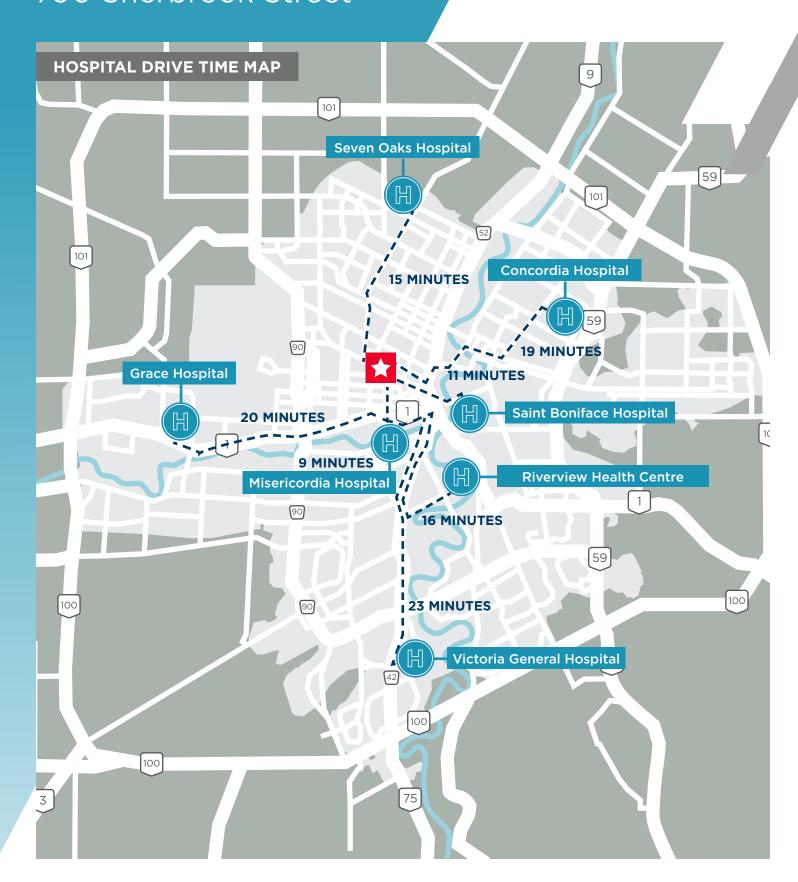

#### **PROPERTY HIGHLIGHTS**

- Join one of Canada's largest Private Multi-Specialty Medical Clinics at Winnipeg's largest state-of-the-art Manitoba Clinic
- Conveniently located adjacent to the Health Sciences Centre on the southwest corner of Sherbrook Street and McDermot Avenue with direct access to Notre Dame Avenue
- Patient parking attached to the Clinic building accessible from Sherbrook Street and McDermot Avenue/ Olivia Street as well as secure bike storage, physician shower facility and physician lounge available
- · Dedicated Dynacare lab and X-ray diagnostics on site with minimal wait times in mornings
- Minor procedure/treatment room, endoscopy room, equipment sterilization, EKG, ultrasounds and pharmacy on-site
- Turnkey medical space
- Perfect for paramedical services such as physiotherapy, chiropractic, massage, acupuncture, infusion, etc.