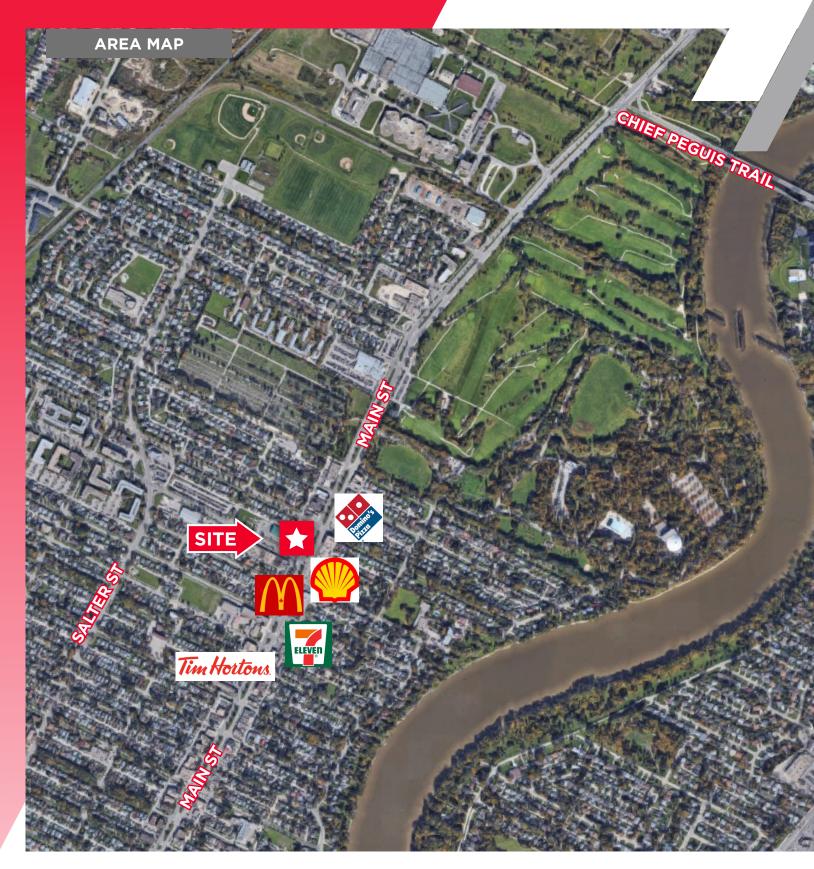

### FOR LEASE 1924 Main Street

Unit 7

### PROPERTY HIGHLIGHTS

 Office opportunity on Main Street between Leila Avenue and Partridge Avenue

· Large open area with ample natural light

One reserved parking stall at rear of building

Excellent access to major public transportation routes