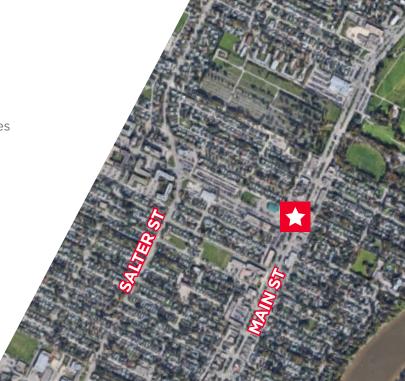

### PROPERTY HIGHLIGHTS

 Office opportunity on Main Street between Leila Avenue and Partridge Avenue

· Large open area with ample natural light

One reserved parking stall at rear of building

Excellent access to major public transportation routes