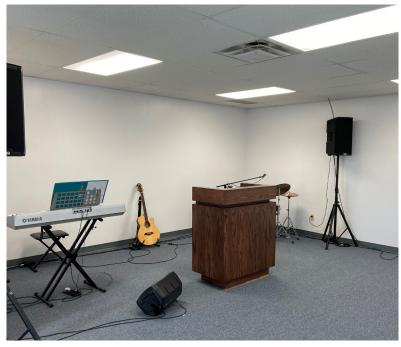

### PROPERTY HIGHLIGHTS

 Office opportunity on Main Street between Leila Avenue and Partridge Avenue

· Large open area with ample natural light

One reserved parking stall at rear of building

Excellent access to major public transportation routes