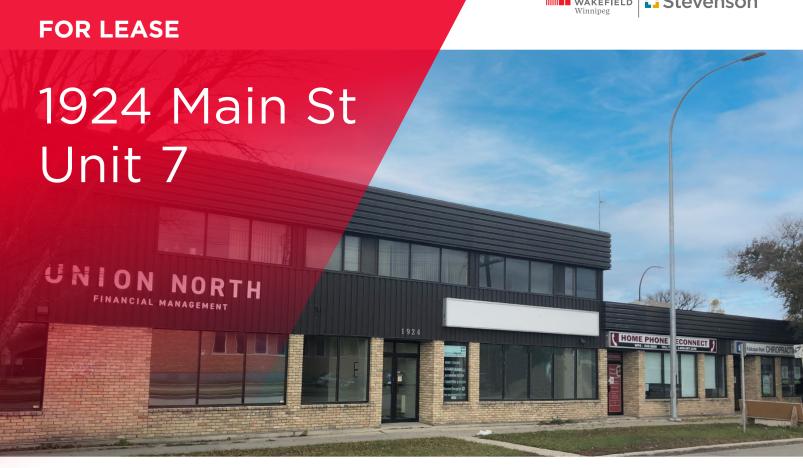

### FOR LEASE 1924 Main Street

Unit 7







### (+/-) 1,274 sf Available

### PROPERTY HIGHLIGHTS

 Office opportunity on Main Street between Leila Avenue and Partridge Avenue

· Large open area with ample natural light

One reserved parking stall at rear of building

Excellent access to major public transportation routes

Lease Rate: \$8.00 psf Net

CAM & Tax: \$7.10 psf (2023 est.)



## FOR LEASE Unit 7 1924 Main Street











Independently Owned and Operated / A Member of the Cushman & Wakefield Alliance ©2022 Cushman & Wakefield. All rights reserved. The information contained in this communication is strictly confidential. This information has been obtained from sources believed to be reliable but has not been verified. NO WARRANTY OR REPRESENTATION, EXPRESS OR IMPLIED, IS MADE AS TO THE CONDITION OF THE PROPERTY (OR PROP