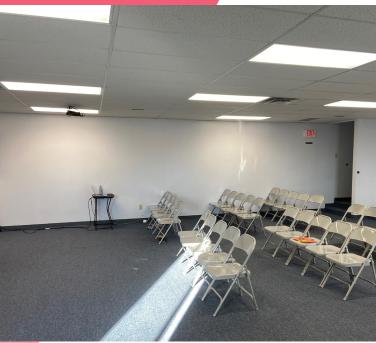

### PROPERTY HIGHLIGHTS

 Office opportunity on Main Street between Leila Avenue and Partridge Avenue

· Large open area with ample natural light

One reserved parking stall at rear of building

Excellent access to major public transportation routes