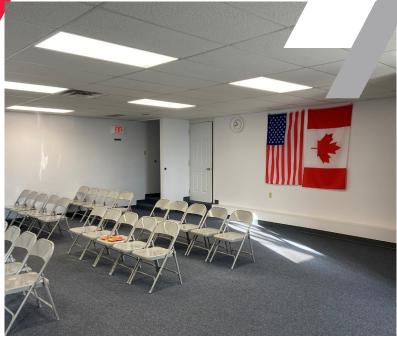

### PROPERTY HIGHLIGHTS

 Office opportunity on Main Street between Leila Avenue and Partridge Avenue

· Large open area with ample natural light

One reserved parking stall at rear of building

Excellent access to major public transportation routes