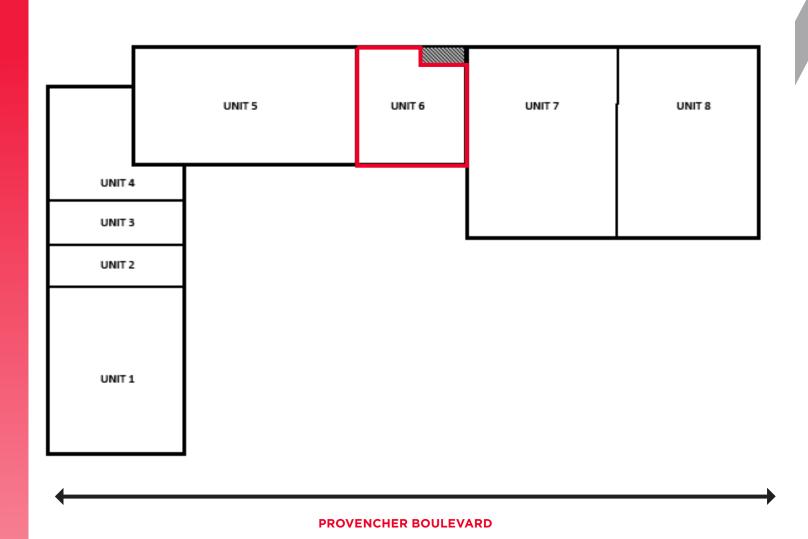

## Unit 6 & Unit 7 353 Provencher Blvd

#### **FOR LEASE UNIT 6 & 7**

| UNIT | SQ FT (+/-) | LEASE RATE | CAM & TAX           | AVAILABILITY |
|------|-------------|------------|---------------------|--------------|
| 6    | 853         | \$14.95    | \$10.45 (2023 EST.) | IMMEDIATELY  |
| 7    | 1,520       | \$14.95    | \$10.45 (2023 EST.) | IMMEDIATELY  |