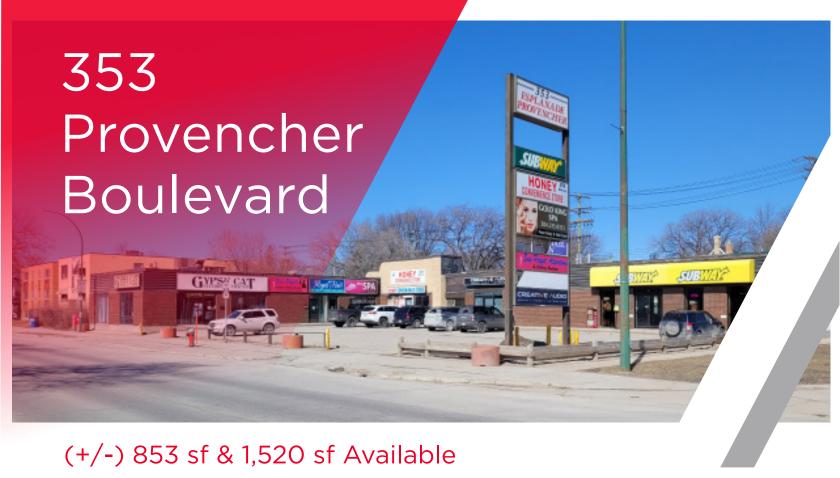

## Unit 6 & Unit 7 353 Provencher Blvd

#### **PROPERTY HIGHLIGHTS**

- Excellent high exposure location on Provencher Boulevard in the heart of St. Boniface
- Pylon signage opportunities
- (+/-) 27,400 cars pass by per day (City of WInnipeg)
- Zoned: C2

| UNIT | SQ FT (+/-) | LEASE RATE | CAM & TAX           | AVAILABILITY |
|------|-------------|------------|---------------------|--------------|
| 6    | 853         | \$14.95    | \$10.45 (2023 EST.) | IMMEDIATELY  |
| 7    | 1,520       | \$14.95    | \$10.45 (2023 EST.) | IMMEDIATELY  |