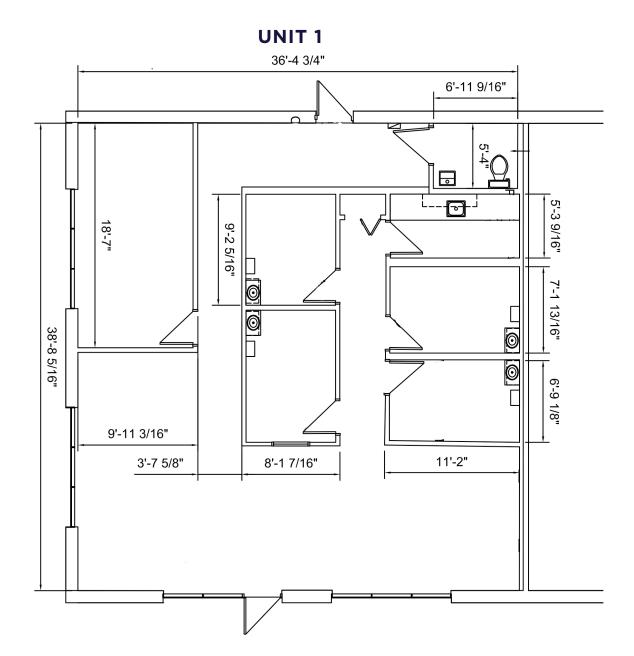

#### **PROPERTY SF**: (+/-) 1,500 SF & (+/-) 843 SF

- Excellent high exposure location on Provencher Boulevard in the heart of St. Boniface
- Pylon signage opportunities
- (+/-) 27,400 cars pass by per day (City of Winnipeg)
- Zoned: C2
- Unit 1 was previously a tattoo shop and features four booths, a reception area, a spacious office, and a kitchen
- Unit 6 offers an open layout with two private offices and a dedicated washroom

#### FLOOR **PLAN**

UNIT 6

\*please note floorplan is not to scale