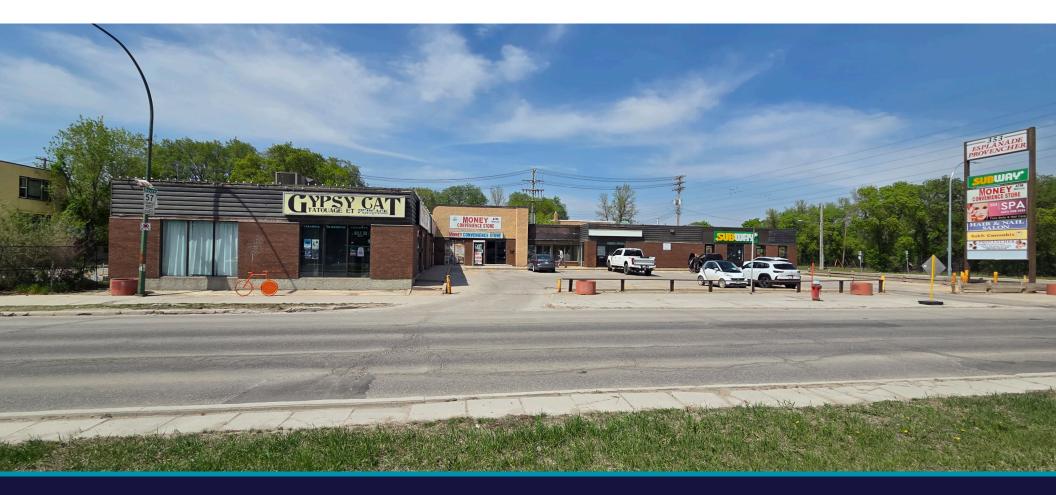

## HIGH TRAFFIC OFFICE/RETAIL OPPORTUNITY 353 PROVENCHER BLVD - UNITS 1 & 6

Stephen Sherlock Vice President T 204 928 5011 C 204 799 5526 steve.sherlock@cwstevenson.ca

#### **PROPERTY SF**: (+/-) 1,500 SF & (+/-) 843 SF

- Excellent high exposure location on Provencher Boulevard in the heart of St. Boniface
- Pylon signage opportunities
- (+/-) 27,400 cars pass by per day (City of Winnipeg)
- Zoned: C2
- Unit 1 was previously a tattoo shop and features four booths, a reception area, a spacious office, and a kitchen
- Unit 6 offers an open layout with two private offices and a dedicated washroom