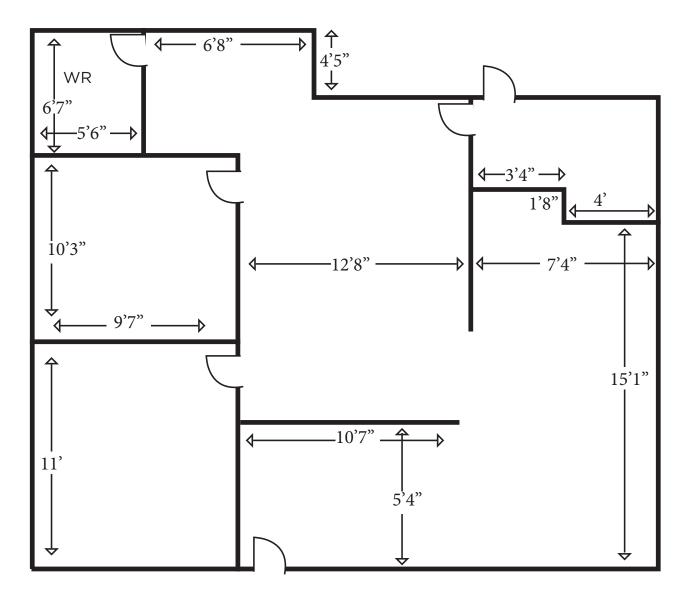

#### **PROPERTY SF**: (+/-) 1,500 SF & (+/-) 843 SF

- Excellent high exposure location on Provencher Boulevard in the heart of St. Boniface
- Pylon signage opportunities
- (+/-) 27,400 cars pass by per day (City of Winnipeg)
- Zoned: C2
- Unit 1 was previously a tattoo shop and features four booths, a reception area, a spacious office, and a kitchen
- Unit 6 offers an open layout with two private offices and a dedicated washroom

#### FLOOR **PLAN**

UNIT 6

\*please note floorplan is not to scale