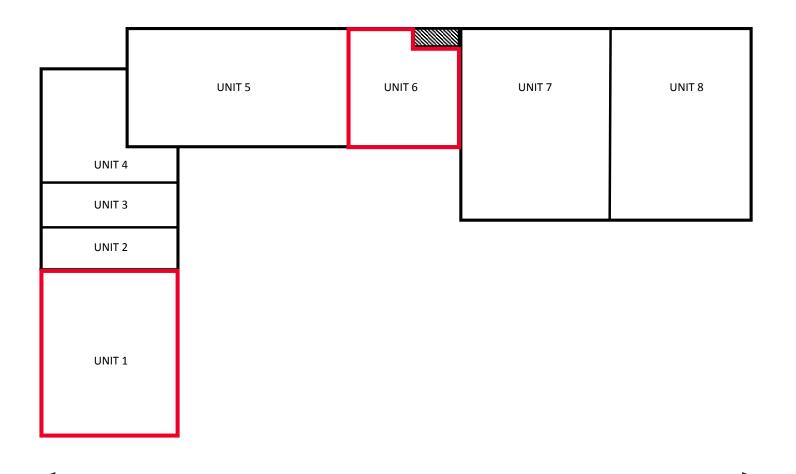

herlock@cwstevenson.ca





# PROPERTY HIGHLIGHTS

#### **PROPERTY SF**: (+/-) 1,500 SF & (+/-) 843 SF

- Excellent high exposure location on Provencher Boulevard in the heart of St. Boniface
- Pylon signage opportunities
- (+/-) 27,400 cars pass by per day (City of Winnipeg)
- Zoned: C2
- Unit 1 was previously a tattoo shop and features four booths, a reception area, a spacious office, and a kitchen
- Unit 6 offers an open layout with two private offices and a dedicated washroom

| UNIT | SQ FT (+/-) | LEASE RATE | CAM & TAX           | AVAILABILITY |
|------|-------------|------------|---------------------|--------------|
| 1    | 1,500       | \$14.95    | \$11.44 (2025 est.) | IMMEDIATELY  |
| 6    | 843         | \$14.95    | \$11.44 (2025 est.) | IMMEDIATELY  |



### SITE **Plan**



**PROVENCHER BOULEVARD** 

#### FLOOR **PLAN**





UNIT 6





\*please note floorplan is not to scale















#### CONTACT

Stephen Sherlock Vice President T 204 928 5011 C 204 799 5526 steve.sherlock@cwstevenson.ca



Independently Owned and Operated / A Member of the Cushman & Wakefield Alliance ©2025 Cushman & Wakefield. All rights reserved. The information contained in this communication is strictly confidential. This information has been obtained from sources believed to be reliable but has not been verified. NO WARRANTY OR REPRESENTATION, EXPRESS OR IMPLIED, IS MADE AS TO THE CONDITION OF THE PROPERTY (OR PROPERTIES) REFERENCED HEREIN OR AS TO THE ACCURACY OR COMPLETENESS OF THE INFORMATION CONTAINED HEREIN, AND SAME IS SUBMITTED SUBJECT TO ERRORS, OMISSIONS, CHANGE OF PRI