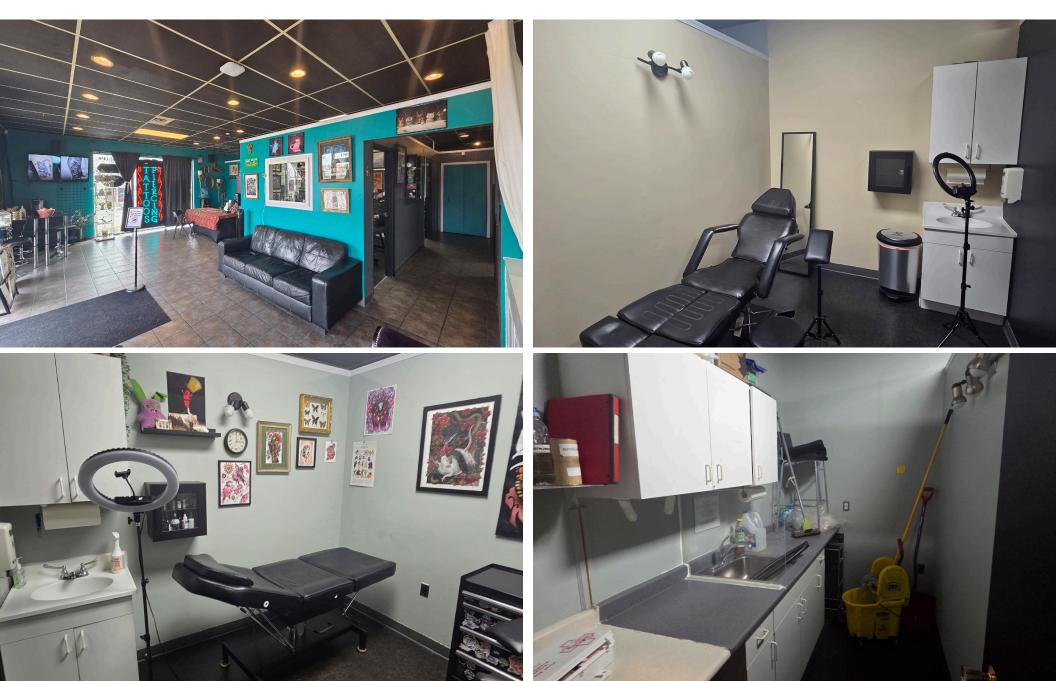

#### **PROPERTY SF**: (+/-) 1,500 SF & (+/-) 843 SF

- Excellent high exposure location on Provencher Boulevard in the heart of St. Boniface
- Pylon signage opportunities
- (+/-) 27,400 cars pass by per day (City of Winnipeg)
- Zoned: C2
- Unit 1 was previously a tattoo shop and features four booths, a reception area, a spacious office, and a kitchen
- Unit 6 offers an open layout with two private offices and a dedicated washroom