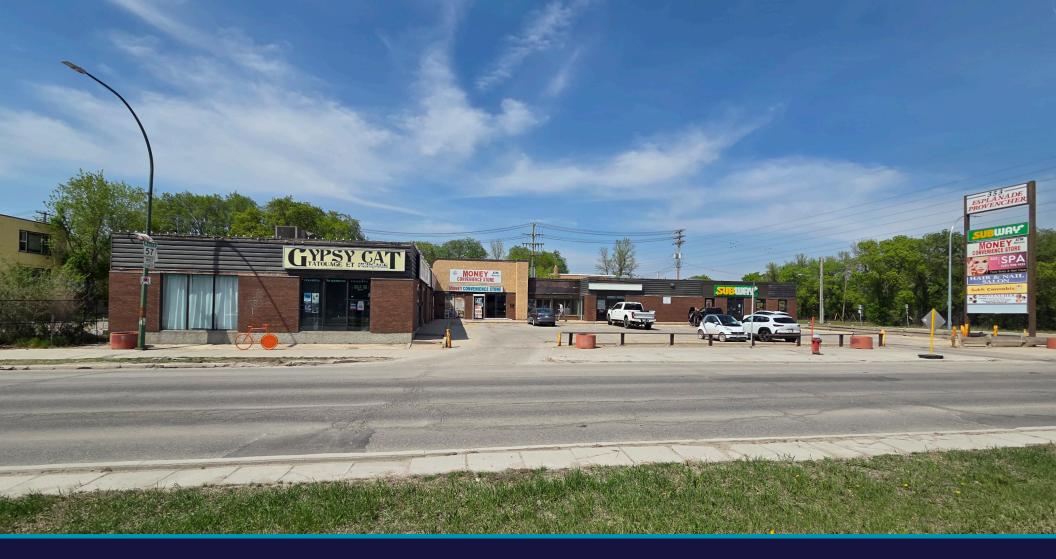

## HIGH TRAFFIC OFFICE/RETAIL OPPORTUNITY 353 PROVENCHER BLVD - UNITS 1 & 6

Stephen Sherlock Vice President T 204 928 5011 C 204 799 5526 steve.sherlock@cwstevenson.ca

#### **PROPERTY SF**: (+/-) 1,500 SF & (+/-) 843 SF

- Excellent high exposure location on Provencher Boulevard in the heart of St. Boniface
- Pylon signage opportunities
- (+/-) 27,400 cars pass by per day (City of Winnipeg)
- Zoned: C2
- Unit 1 was previously a tattoo shop and features four booths, a reception area, a spacious office, and a kitchen
- Unit 6 offers an open layout with two private offices and a dedicated washroom