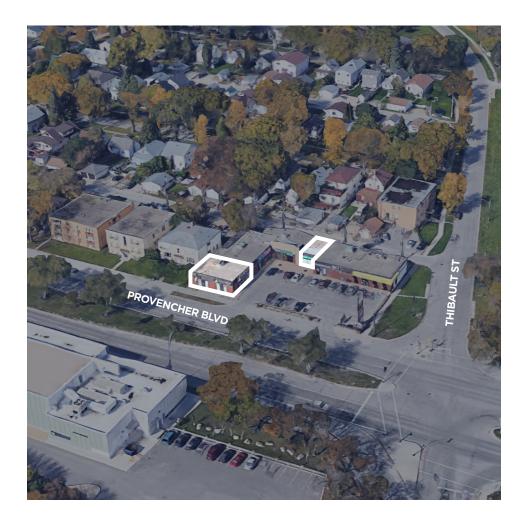

204 799 5526 steve.sherlock@cwstevenson.ca





# PROPERTY HIGHLIGHTS

#### **PROPERTY SF**: (+/-) 1,500 SF & (+/-) 843 SF

- Excellent high exposure location on Provencher Boulevard in the heart of St. Boniface
- Pylon signage opportunities
- (+/-) 27,400 cars pass by per day (City of Winnipeg)
- Zoned: C2
- Unit 1 was previously a tattoo shop and features four booths, a reception area, a spacious office, and a kitchen
- Unit 6 offers an open layout with two private offices and a dedicated washroom

| UNIT | SQ FT (+/-) | LEASE RATE | CAM & TAX           | AVAILABILITY |
|------|-------------|------------|---------------------|--------------|
| 1    | 1,500       | \$14.95    | \$11.44 (2025 est.) | IMMEDIATELY  |
| 6    | 843         | \$14.95    | \$11.44 (2025 est.) | IMMEDIATELY  |



### SITE **Plan**



**PROVENCHER BOULEVARD** 

#### FLOOR **PLAN**





UNIT 6





\*please note floorplan is not to scale















#### CONTACT

Stephen Sherlock Vice President T 204 928 5011 C 204 799 5526 steve.sherlock@cwstevenson.ca



Independently Owned and Operated / A Member of the Cushman & Wakefield Alliance ©2025 Cushman & Wakefield. All rights reserved. The information contained in this communication is strictly confidential. This information has been obtained from sources believed to be reliable but has not been verified. NO WARRANTY OR REPRESENTATION, EXPRESS OR IMPLIED, IS MADE AS TO THE CONDITION OF THE PROPERTY (OR PROPERTIES) REFERENCED HEREIN OR AS TO THE ACCURACY OR COMPLETENESS OF THE INFORMATION CONTAINED HEREIN, AND SAME IS SUBMITTED SUBJECT TO ERRORS, OMI