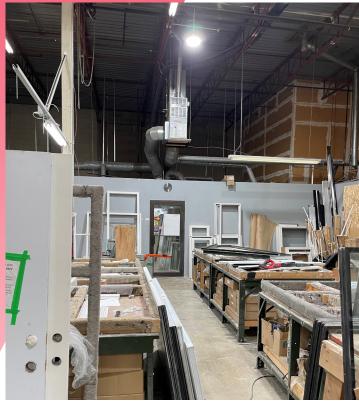

#### **PROPERTY HIGHLIGHTS**

- Located in the heart of Inkster Industrial Park in close proximity to major trucking routes and retail amenities
- · Excellent frontage on Keewatin Street and good on site parking
- (+/-) 18' clear ceiling height
- Phase 3, 4, wire & 200 amp power
- · 2 dock doors
- · Professionally managed
- Zoned M2
- · Unit is fully sprinklered
- Space includes open office area, kitchen, two washrooms and one private office
- · 2 dock level loading doors