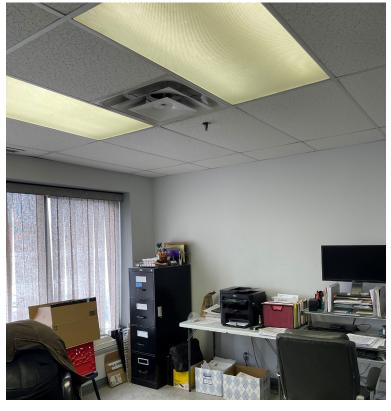

#### **PROPERTY HIGHLIGHTS**

- Located in the heart of Inkster Industrial Park in close proximity to major trucking routes and retail amenities
- · Excellent frontage on Keewatin Street and good on site parking
- (+/-) 18' clear ceiling height
- Phase 3, 4, wire & 200 amp power
- · 2 dock doors
- · Professionally managed
- Zoned M2
- · Unit is fully sprinklered
- Space includes open office area, kitchen, two washrooms and one private office
- · 2 dock level loading doors