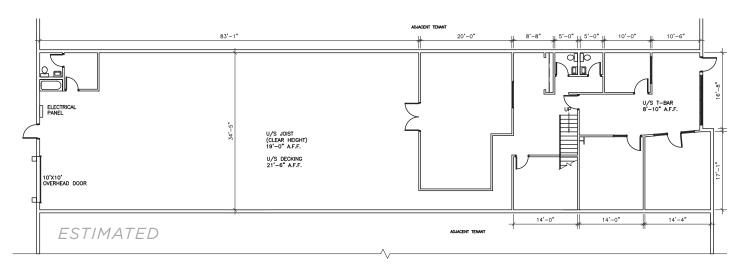

## **FLOOR PLAN**

#### **348 SALTEAUX CRESCENT**

#### PROPERTY DETAILS

- Located in Murray Industrial Park, situated on the corner of Murray Park Road & Saulteaux Crescent
- In close proximity to major trucking routes, CentrePort and the Winnipeg Richardson International Airport
- (+/-) 18' clear ceiling height
- Front section includes boardroom, 2 offices and 2 washrooms
- Mezzanine includes lunchroom, kitchen and ample open space with 2 skylights
- Rear section divided in 3 large warehouse sections
- Extra offices and additional washrooms in the rear-
- (+/-) 15' grade loading door
- Large floor drain
- 4 electrified spots in front
- 1 spots in back
- Zoned M2
- 3 Phase Electrical
- Sprinklered