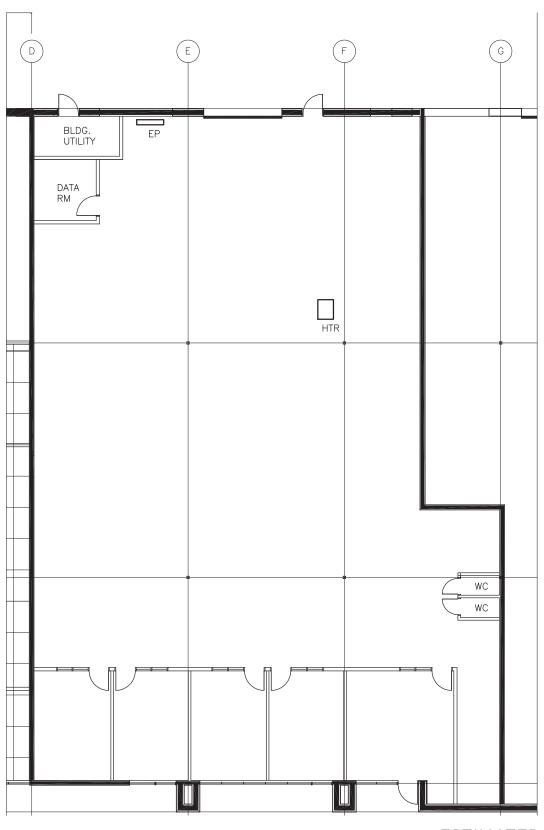

---|------------|
| 57 Murray Park Road    | 4,693       | 1 Grade | 12'                 | \$9.95 psf | \$4.95 psf |
| 59 Murray Park Road    | 5,236       | 1 Grade | 12'                 | \$9.95 psf | \$4.95 psf |
| 57+59 Murray Park Road | 9,929       | 2 Grade | 12'                 | \$9.95 psf | \$4.95 psf |
| 348 Salteaux Cres      | 5,220       | 1 Grade | 18'                 | \$9.95 psf | \$4.95 psf |

## SITE MAP



1 2 3

Nestled in Murray Industrial Park at the intersection of Murray Park Road & Saulteaux Crescent trucking routes, CentrePort, and the Winnipeg Richardson International Airport Enjoy seamless access to major transportation hubs for enhanced logistical efficiency

# **57 MURRAY PARK ROAD**

**BUILDING PHOTOS** 





## **FLOOR PLAN**

#### **57 MURRAY PARK ROAD**



# **59 MURRAY PARK ROAD**

**BUILDING PHOTOS** 





## **FLOOR PLAN**

#### 59 MURRAY PARK ROAD



# 348 SALTEAUX CRESCENT BUILDING PHOTOS





## **FLOOR PLAN**

#### **348 SALTEAUX CRESCENT**





#### PROPERTY DETAILS

- Located in Murray Industrial Park, situated on the corner of Murray Park Road & Saulteaux Crescent
- In close proximity to major trucking routes, CentrePort and the Winnipeg Richardson International Airport
- (+/-) 18' clear ceiling height
- Front section includes boardroom, 2 offices and 2 washrooms
- Mezzanine includes lunchroom, kitchen and ample open space with 2 skylights
- Rear section divided in 3 large warehouse sections
- Extra offices and additional washrooms in the rear-
- (+/-) 15' grade loading door
- Large floor drain
- 4 electrified spots in front
- 1