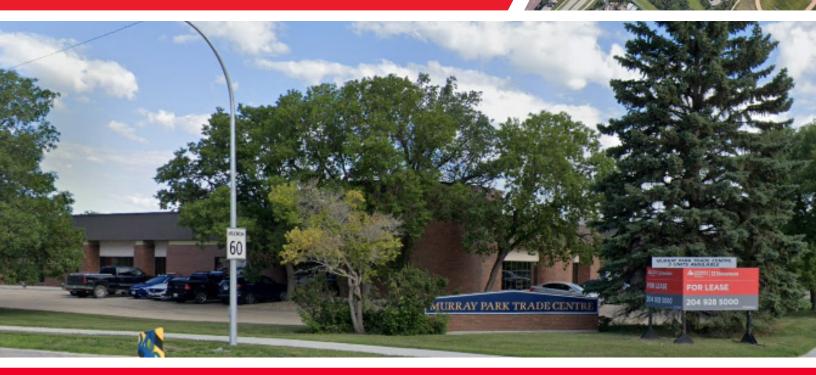

### PROPERTY HIGHLIGHTS

Located in Murray Industrial Park, situated on the corner of

Murray Park Road & Saulteaux Crescent

• In close proximity to major trucking routes, CentrePort and

the Winnipeg Richardson International Airport

 57 Murray Park Road is comprised of private offices and warehouse area. Available immediately

• 59 Murray Park Road includes nicely built out office area. Available immediately

• 348 Salteaux is comprised of offices and a warehouse. Available February 1, 2024.