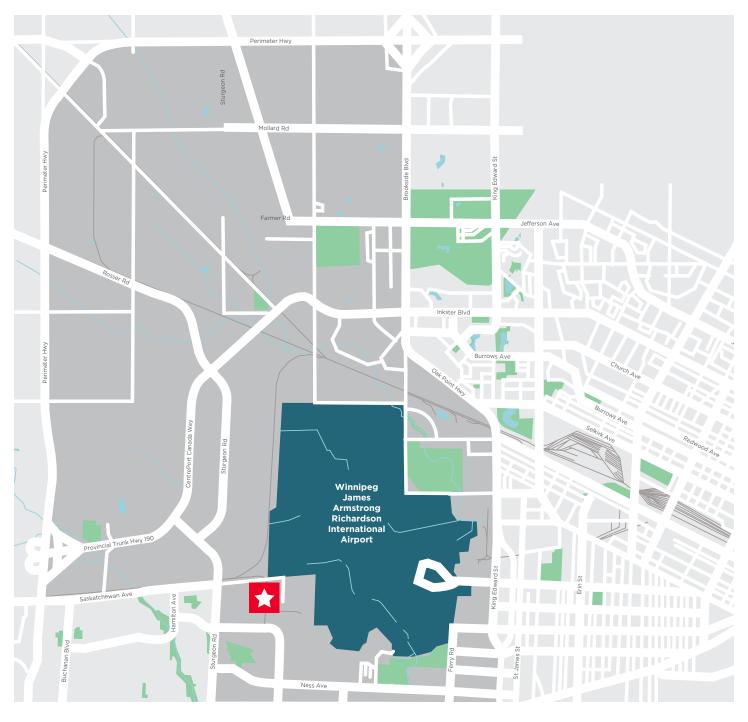

## SITE MAP

1 2 3

Nestled in Murray Industrial Park at the intersection of Murray Park Road & Saulteaux Crescent trucking routes, CentrePort, and the Winnipeg Richardson International Airport Enjoy seamless access to major transportation hubs for enhanced logistical efficiency