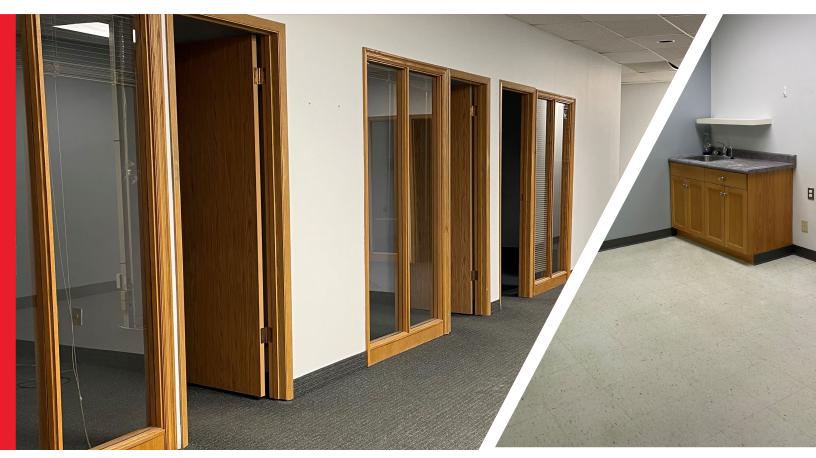

| 1 Grade | 12'                 | \$9.95 psf | \$4.95 psf |
| 59 Murray Park Road    | 5,236       | 1 Grade | 12'                 | \$9.95 psf | \$4.95 psf |
| 57+59 Murray Park Road | 9,929       | 2 Grade | 12'                 | \$9.95 psf | \$4.95 psf |
| 348 Salteaux Cres      | 5,220       | 1 Grade | 18'                 | \$9.95 psf | \$4.95 psf |

## SITE MAP



1 2 3

Nestled in Murray Industrial Park at the intersection of Murray Park Road & Saulteaux Crescent trucking routes, CentrePort, and the Winnipeg Richardson International Airport Enjoy seamless access to major transportation hubs for enhanced logistical efficiency

# **57 MURRAY PARK ROAD**

**BUILDING PHOTOS** 





## **FLOOR PLAN**

#### **57 MURRAY PARK ROAD**



# **59 MURRAY PARK ROAD**

**BUILDING PHOTOS** 





## **FLOOR PLAN**

#### 59 MURRAY PARK ROAD



# 348 SALTEAUX CRESCENT BUILDING PHOTOS





## **FLOOR PLAN**

#### **348 SALTEAUX CRESCENT**





#### PROPERTY DETAILS

- Located in Murray Industrial Park, situated on the corner of Murray Park Road & Saulteaux Crescent
- In close proximity to major trucking routes, CentrePort and the Winnipeg Richardson International Airport
- (+/-) 18' clear ceiling height
- Front section includes boardroom, 2 offices and 2 washrooms
- Mezzanine includes lunchroom, kitchen and ample open space with 2 skylights
- Rear section divided in 3 large warehouse sections
- Extra offices and additional washrooms in the rear-
- (+/-) 15' grade loading door
- Large floor drain
- 4 electrified spots in front
- 1 spots in back
- Zoned M2
- 3 Phase Electrical
- Spr