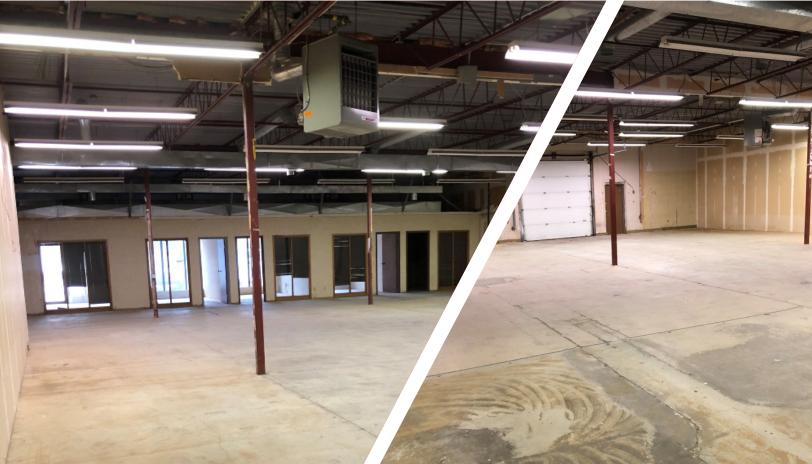

---------|---------|---------------------|------------|------------|
| 57 Murray Park Road    | 4,693       | 1 Grade | 12'                 | \$9.95 psf | \$4.95 psf |
| 59 Murray Park Road    | 5,236       | 1 Grade | 12'                 | \$9.95 psf | \$4.95 psf |
| 57+59 Murray Park Road | 9,929       | 2 Grade | 12'                 | \$9.95 psf | \$4.95 psf |
| 348 Salteaux Cres      | 5,220       | 1 Grade | 18'                 | \$9.95 psf | \$4.95 psf |

## SITE MAP



1 2 3

Nestled in Murray Industrial Park at the intersection of Murray Park Road & Saulteaux Crescent trucking routes, CentrePort, and the Winnipeg Richardson International Airport Enjoy seamless access to major transportation hubs for enhanced logistical efficiency

# **57 MURRAY PARK ROAD**

**BUILDING PHOTOS** 





## **FLOOR PLAN**

#### **57 MURRAY PARK ROAD**



# **59 MURRAY PARK ROAD**

**BUILDING PHOTOS** 





## **FLOOR PLAN**

#### 59 MURRAY PARK ROAD



# 348 SALTEAUX CRESCENT BUILDING PHOTOS





## **FLOOR PLAN**

#### **348 SALTEAUX CRESCENT**





#### PROPERTY DETAILS

- Located in Murray Industrial Park, situated on the corner of Murray Park Road & Saulteaux Crescent
- In close proximity to major trucking routes, CentrePort and the Winnipeg Richardson International Airport
- (+/-) 18' clear ceiling height
- Front section includes boardroom, 2 offices and 2 washrooms
- Mezzanine includes lunchroom, kitchen and ample open space with 2 skylights
- Rear section divided in 3 large warehouse sections
- Extra offices and additional washrooms in the rear-
- (+/-) 15' grade loading door
- La