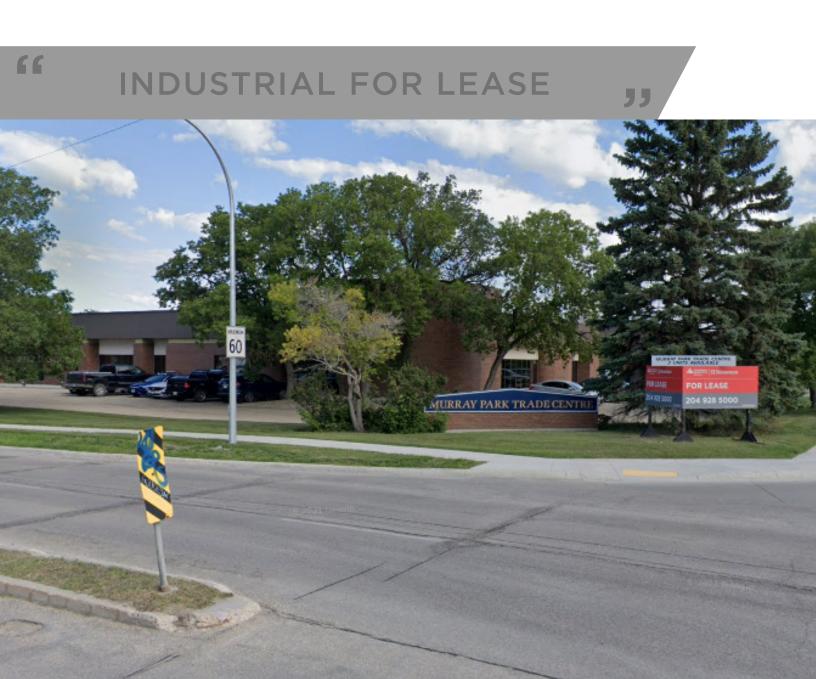

### PROPERTY HIGHLIGHTS

Located in Murray Industrial Park, situated on the corner of

Murray Park Road & Saulteaux Crescent

• In close proximity to major trucking routes, CentrePort and

the Winnipeg Richardson International Airport

 57 Murray Park Road is comprised of private offices and warehouse area. Available immediately

• 59 Murray Park Road includes nicely built out office area. Available immediately

• 348 Salteaux is comprised of offices and a warehouse. Available February 1, 2024.