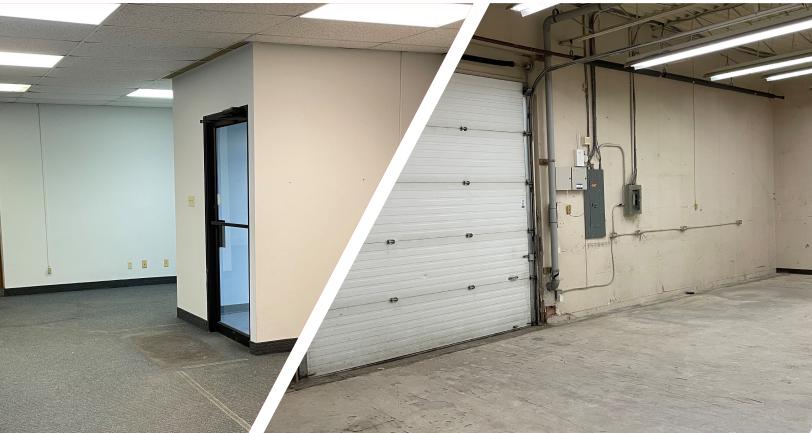

| 1 Grade | 12'                 | \$9.95 psf | \$4.95 psf |
| 59 Murray Park Road    | 5,236       | 1 Grade | 12'                 | \$9.95 psf | \$4.95 psf |
| 57+59 Murray Park Road | 9,929       | 2 Grade | 12'                 | \$9.95 psf | \$4.95 psf |
| 348 Salteaux Cres      | 5,220       | 1 Grade | 18'                 | \$9.95 psf | \$4.95 psf |

## SITE MAP



1 2 3

Nestled in Murray Industrial Park at the intersection of Murray Park Road & Saulteaux Crescent trucking routes, CentrePort, and the Winnipeg Richardson International Airport Enjoy seamless access to major transportation hubs for enhanced logistical efficiency

# **57 MURRAY PARK ROAD**

**BUILDING PHOTOS** 





## **FLOOR PLAN**

#### **57 MURRAY PARK ROAD**



# **59 MURRAY PARK ROAD**

**BUILDING PHOTOS** 





## **FLOOR PLAN**

#### 59 MURRAY PARK ROAD



# 348 SALTEAUX CRESCENT BUILDING PHOTOS





## **FLOOR PLAN**

#### **348 SALTEAUX CRESCENT**





#### PROPERTY DETAILS

- Located in Murray Industrial Park, situated on the corner of Murray Park Road & Saulteaux Crescent
- In close proximity to major trucking routes, CentrePort and the Winnipeg Richardson International Airport
- (+/-) 18' clear ceiling height
- Front section includes boardroom, 2 offices and 2 washrooms
- Mezzanine includes lunchroom, kitchen and ample open space with 2 skylights
- Rear section divided in 3 large warehouse sections
- Extra offices and additional washrooms in the rear-
- (+/-) 15' grade loading door
- Large floor drain
- 4 electrified spots in front
- 1 spots in back
- Zoned M2
- 3 Phase Electrical
- Sprin