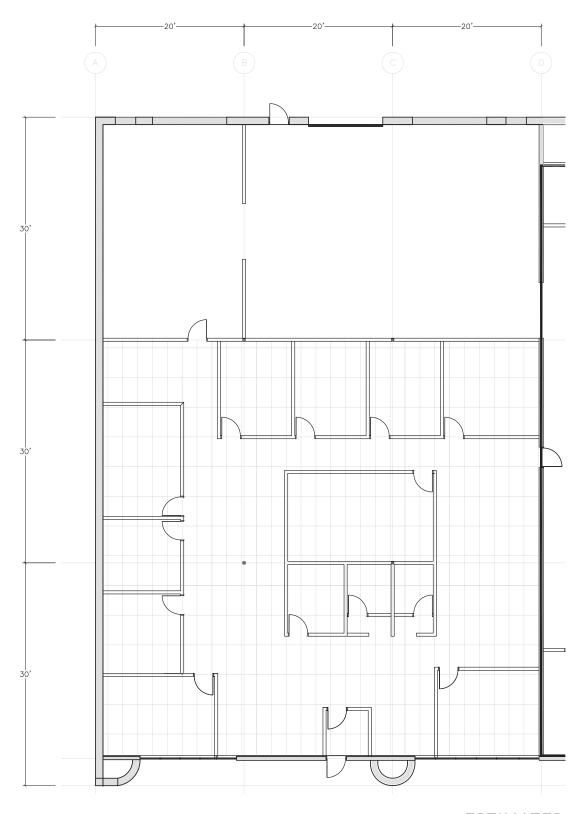

f | \$4.95 psf |
| 59 Murray Park Road    | 5,236       | 1 Grade | 12'                 | \$9.95 psf | \$4.95 psf |
| 57+59 Murray Park Road | 9,929       | 2 Grade | 12'                 | \$9.95 psf | \$4.95 psf |
| 348 Salteaux Cres      | 5,220       | 1 Grade | 18'                 | \$9.95 psf | \$4.95 psf |

## SITE MAP



1 2 3

Nestled in Murray Industrial Park at the intersection of Murray Park Road & Saulteaux Crescent trucking routes, CentrePort, and the Winnipeg Richardson International Airport Enjoy seamless access to major transportation hubs for enhanced logistical efficiency

# **57 MURRAY PARK ROAD**

**BUILDING PHOTOS** 





## **FLOOR PLAN**

#### **57 MURRAY PARK ROAD**



# **59 MURRAY PARK ROAD**

**BUILDING PHOTOS** 





## **FLOOR PLAN**

#### 59 MURRAY PARK ROAD



# 348 SALTEAUX CRESCENT BUILDING PHOTOS





## **FLOOR PLAN**

#### **348 SALTEAUX CRESCENT**





#### PROPERTY DETAILS

- Located in Murray Industrial Park, situated on the corner of Murray Park Road & Saulteaux Crescent
- In close proximity to major trucking routes, CentrePort and the Winnipeg Richardson International Airport
- (+/-) 18' clear ceiling height
- Front section includes boardroom, 2 offices and 2 washrooms
- Mezzanine includes lunchroom, kitchen and ample open space with 2 skylights
- Rear section divided in 3 large warehouse sections
- Extra offices and additional washrooms in the rear-
- (+/-) 15' grade loading door
- Large floor drain
- 4 electrified spots in front
- 1 spots in back
- Zoned M2
- 3 Phase Electrical
- Sprinklered

### CONTACT

Murray Goodman

Senior Vic