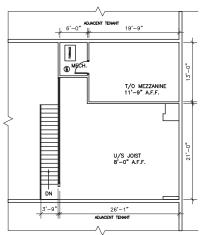

## **FLOOR PLAN**

#### **57 MURRAY PARK ROAD**

#### PROPERTY DETAILS

- Located in Murray Industrial Park, situated on the corner of Murray Park Road & Saulteaux Crescent
- In close proximity to major trucking routes, CentrePort and the Winnipeg Richardson International Airport
- (+/-) 18' clear ceiling height
- Front section includes boardroom, 2 offices and 2 washrooms
- Mezzanine includes lunchroom, kitchen and ample open space with 2 skylights
- Rear section divided in 3 large warehouse sections
- Extra offices and additional washrooms in the rear-
- (+/-) 15' grade loading door
- Large floor drain
- 4 electrified spots in front
- 1 spots in back
- Zoned M2
- 3 Phase Electrical
- Sprinklered