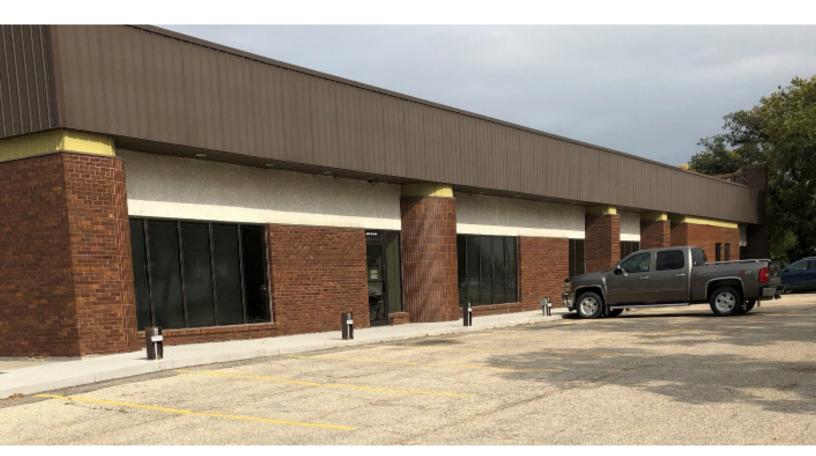

-----------|---------|---------------------|------------|------------|
| 57 Murray Park Road    | 4,693       | 1 Grade | 12'                 | \$9.95 psf | \$4.95 psf |
| 59 Murray Park Road    | 5,236       | 1 Grade | 12'                 | \$9.95 psf | \$4.95 psf |
| 57+59 Murray Park Road | 9,929       | 2 Grade | 12'                 | \$9.95 psf | \$4.95 psf |
| 348 Salteaux Cres      | 5,220       | 1 Grade | 18'                 | \$9.95 psf | \$4.95 psf |

## SITE MAP



1 2 3

Nestled in Murray Industrial Park at the intersection of Murray Park Road & Saulteaux Crescent trucking routes, CentrePort, and the Winnipeg Richardson International Airport Enjoy seamless access to major transportation hubs for enhanced logistical efficiency

# **57 MURRAY PARK ROAD**

**BUILDING PHOTOS** 





## **FLOOR PLAN**

#### **57 MURRAY PARK ROAD**



# **59 MURRAY PARK ROAD**

**BUILDING PHOTOS** 





## **FLOOR PLAN**

#### 59 MURRAY PARK ROAD



# 348 SALTEAUX CRESCENT BUILDING PHOTOS





## **FLOOR PLAN**

#### **348 SALTEAUX CRESCENT**





#### PROPERTY DETAILS

- Located in Murray Industrial Park, situated on the corner of Murray Park Road & Saulteaux Crescent
- In close proximity to major trucking routes, CentrePort and the Winnipeg Richardson International Airport
- (+/-) 18' clear ceiling height
- Front section includes boardroom, 2 offices and 2 washrooms
- Mezzanine includes lunchroom, kitchen and ample open space with 2 skylights
- Rear section divided in 3 large warehouse sections
- Extra offices and additional washrooms in the rear-
- (+/-) 15' grade loading door
-