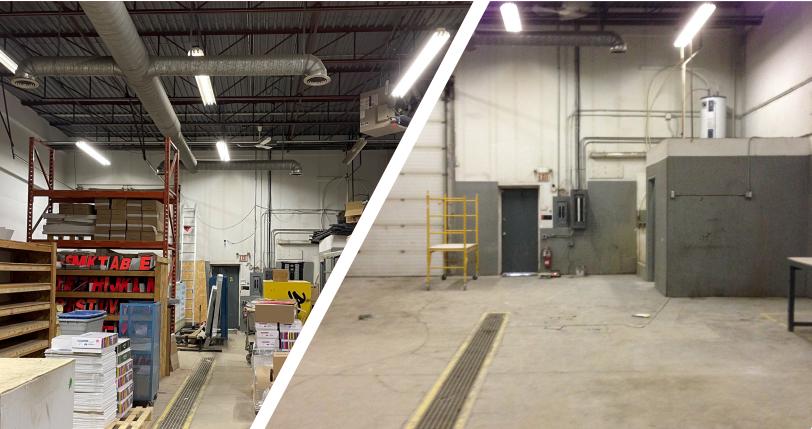

,236       | 1 Grade | 12'                 | \$9.95 psf | \$4.95 psf |
| 57+59 Murray Park Road | 9,929       | 2 Grade | 12'                 | \$9.95 psf | \$4.95 psf |
| 348 Salteaux Cres      | 5,220       | 1 Grade | 18'                 | \$9.95 psf | \$4.95 psf |

## SITE MAP



1 2 3

Nestled in Murray Industrial Park at the intersection of Murray Park Road & Saulteaux Crescent trucking routes, CentrePort, and the Winnipeg Richardson International Airport Enjoy seamless access to major transportation hubs for enhanced logistical efficiency

# **57 MURRAY PARK ROAD**

**BUILDING PHOTOS** 





## **FLOOR PLAN**

#### **57 MURRAY PARK ROAD**



# **59 MURRAY PARK ROAD**

**BUILDING PHOTOS** 





## **FLOOR PLAN**

#### 59 MURRAY PARK ROAD



# 348 SALTEAUX CRESCENT BUILDING PHOTOS





## **FLOOR PLAN**

#### **348 SALTEAUX CRESCENT**





#### PROPERTY DETAILS

- Located in Murray Industrial Park, situated on the corner of Murray Park Road & Saulteaux Crescent
- In close proximity to major trucking routes, CentrePort and the Winnipeg Richardson International Airport
- (+/-) 18' clear ceiling height
- Front section includes boardroom, 2 offices and 2 washrooms
- Mezzanine includes lunchroom, kitchen and ample open space with 2 skylights
- Rear section divided in 3 large warehouse sections
- Extra offices and additional washrooms in the rear-
- (+/-) 15' grade loading door
- Large floor drain
- 4 electrified spots in front
- 1 spots in back
- Zoned M2
- 3 Phase Electrical
- Sprinklered

### CONTACT

Murray Goodman

Senior Vice President & Principal

T 204 928 5009

C 20