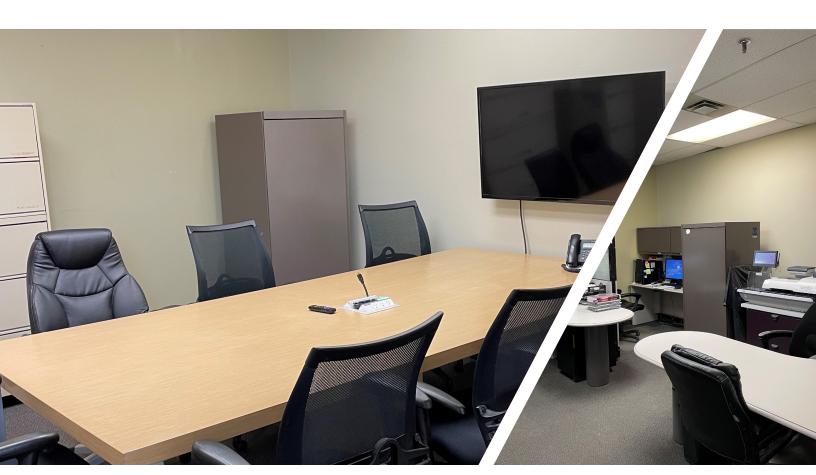

5,236       | 1 Grade | 12'                 | \$9.95 psf | \$4.95 psf |
| 57+59 Murray Park Road | 9,929       | 2 Grade | 12'                 | \$9.95 psf | \$4.95 psf |
| 348 Salteaux Cres      | 5,220       | 1 Grade | 18'                 | \$9.95 psf | \$4.95 psf |

## SITE MAP



1 2 3

Nestled in Murray Industrial Park at the intersection of Murray Park Road & Saulteaux Crescent trucking routes, CentrePort, and the Winnipeg Richardson International Airport Enjoy seamless access to major transportation hubs for enhanced logistical efficiency

# **57 MURRAY PARK ROAD**

**BUILDING PHOTOS** 





## **FLOOR PLAN**

#### **57 MURRAY PARK ROAD**



# **59 MURRAY PARK ROAD**

**BUILDING PHOTOS** 





## **FLOOR PLAN**

#### 59 MURRAY PARK ROAD



# 348 SALTEAUX CRESCENT BUILDING PHOTOS





## **FLOOR PLAN**

#### **348 SALTEAUX CRESCENT**





#### PROPERTY DETAILS

- Located in Murray Industrial Park, situated on the corner of Murray Park Road & Saulteaux Crescent
- In close proximity to major trucking routes, CentrePort and the Winnipeg Richardson International Airport
- (+/-) 18' clear ceiling height
- Front section includes boardroom, 2 offices and 2 washrooms
- Mezzanine includes lunchroom, kitchen and ample open space with 2 skylights
- Rear section divided in 3 large warehouse sections
- Extra offices and additional washrooms in the rear-
- (+/-) 15' grade loading door
- Large floor drain
- 4 electrified spots in front
- 1 spots in back
- Zoned M2
- 3 Phase Electrical
- Sprinklered

### CONTACT

Murray Goodman

Senior Vice President & Principal

T 204 928 5009

C